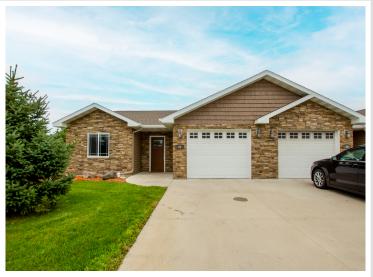

MLS 6496958 Residential

\$239,900

1,122 sq ft 2 bedrooms 2 baths

1615 30th Street Bemidji MN 56601

Status: Active

## **Description:**

Wonderful end unit at Northridge Cottages offers 2 bedrooms and 1.5 baths all on one level. This townhome features a primary ensuite with shower, walk-in closet, and laundry. Open floor plan with nice natural light, ample kitchen space and a heated single stall garage. Nice care fee living with the association takin care of the lawn care and snow removal.