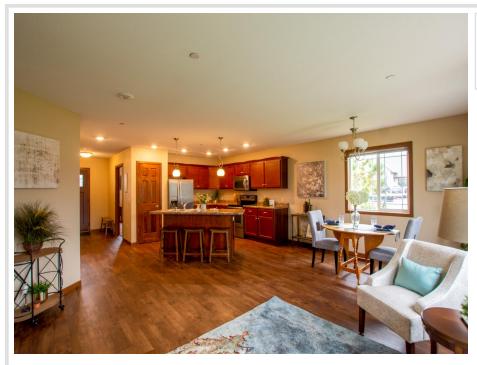

## **Description:**

Wonderful end unit at Northridge Cottages offers 2 bedrooms and 1.5 baths all on one level. This townhome features a primary ensuite with shower, walk-in closet, and laundry. Open floor plan with nice natural light, ample kitchen space and a heated single stall garage. Nice care fee living with the association takin care of the lawn care and snow removal.