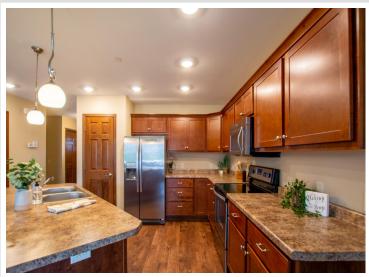

## **Description:**

Wonderful end unit at Northridge Cottages offers 2 bedrooms and 1.5 baths all on one level. This townhome features a primary ensuite with shower, walk-in closet, and laundry. Open floor plan with nice natural light, ample kitchen space and a heated single stall garage. Nice care fee living with the association takin care of the lawn care and snow removal.