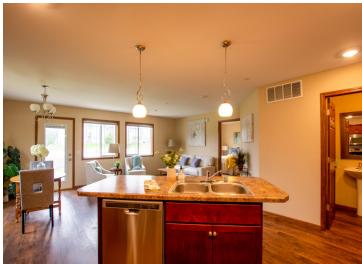

## **Description:**

Wonderful end unit at Northridge Cottages offers 2 bedrooms and 1.5 baths all on one level. This townhome features a primary ensuite with shower, walk-in closet, and laundry. Open floor plan with nice natural light, ample kitchen space and a heated single stall garage. Nice care fee living with the association takin care of the lawn care and snow removal.