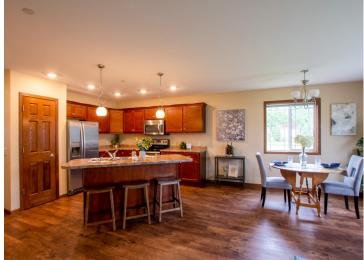

## **Description:**

Wonderful end unit at Northridge Cottages offers 2 bedrooms and 1.5 baths all on one level. This townhome features a primary ensuite with shower, walk-in closet, and laundry. Open floor plan with nice natural light, ample kitchen space and a heated single stall garage. Nice care fee living with the association takin care of the lawn care and snow removal.