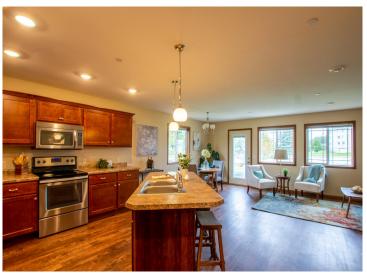

## **Description:**

Wonderful end unit at Northridge Cottages offers 2 bedrooms and 1.5 baths all on one level. This townhome features a primary ensuite with shower, walk-in closet, and laundry. Open floor plan with nice natural light, ample kitchen space and a heated single stall garage. Nice care fee living with the association takin care of the lawn care and snow removal.