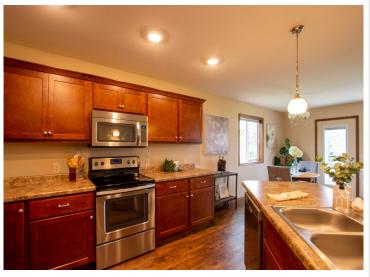

## **Description:**

Wonderful end unit at Northridge Cottages offers 2 bedrooms and 1.5 baths all on one level. This townhome features a primary ensuite with shower, walk-in closet, and laundry. Open floor plan with nice natural light, ample kitchen space and a heated single stall garage. Nice care fee living with the association takin care of the lawn care and snow removal.