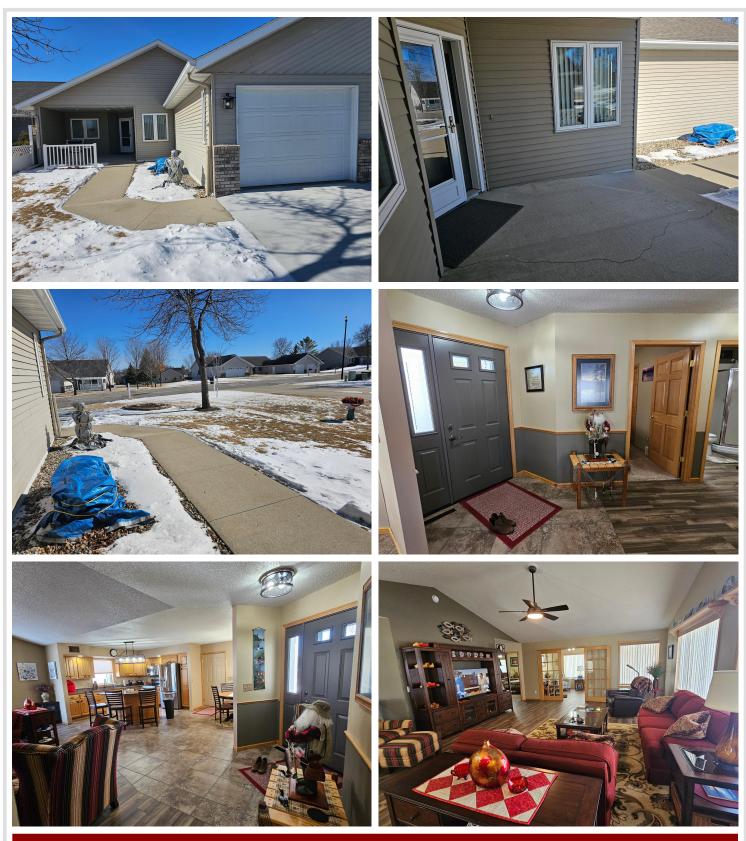

# **Description:**

Check out this newly updated townhome. All one level. 2 bed, 1 1/2 bath. Primary bedroom is a full bath and walk-in closet. Open floor plan with vaulted ceilings, great for entertaining. Cozy sunroom includes a sliding glass door with a deck that leads to the back yard. Shed in the back yard with concrete foundation. Shared lake access on Dead Shot Bay-Detroit Lake. Updates include, all new flooring in the kitchen and living area, along with bathrooms. All new light fixtures. New front door. Installed new garage doors. Heated garage. Replaced concrete driveway.