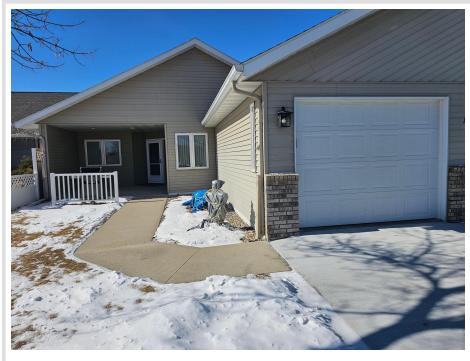

# **Description:**

Check out this newly updated townhome. All one level. 2 bed, 1 1/2 bath. Primary bedroom is a full bath and walk-in closet. Open floor plan with vaulted ceilings, great for entertaining. Cozy sunroom includes a sliding glass door with a deck that leads to the back yard. Shed in the back yard with concrete foundation. Shared lake access on Dead Shot Bay-Detroit Lake. Updates include, all new flooring in the kitchen and living area, along with bathrooms. All new light fixtures. New front door. Installed new garage doors. Heated garage. Replaced concrete driveway.