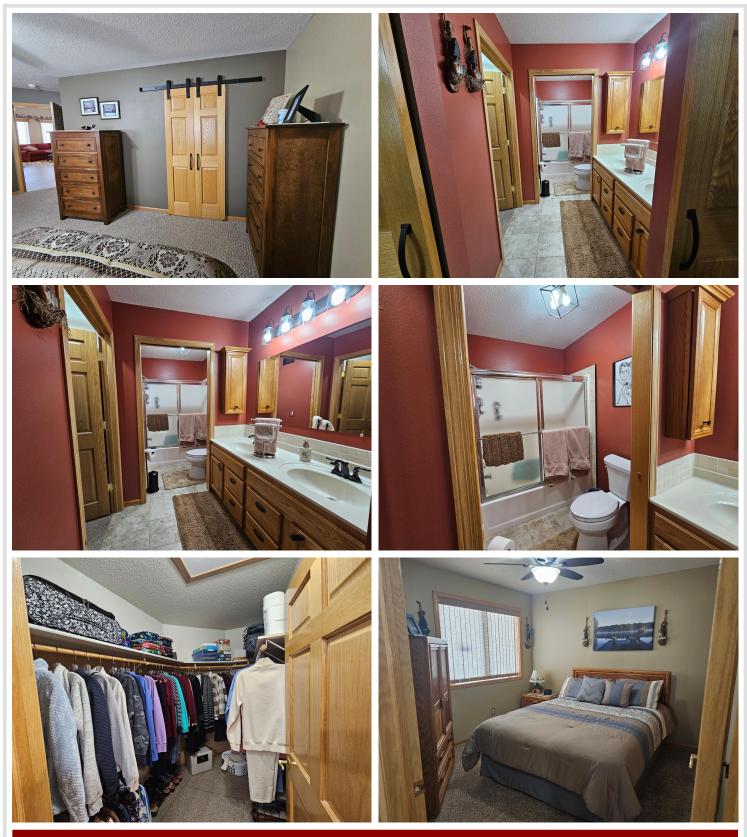

# **Description:**

Check out this newly updated townhome. All one level. 2 bed, 1 1/2 bath. Primary bedroom is a full bath and walk-in closet. Open floor plan with vaulted ceilings, great for entertaining. Cozy sunroom includes a sliding glass door with a deck that leads to the back yard. Shed in the back yard with concrete foundation. Shared lake access on Dead Shot Bay-Detroit Lake. Updates include, all new flooring in the kitchen and living area, along with bathrooms. All new light fixtures. New front door. Installed new garage doors. Heated garage. Replaced concrete driveway.