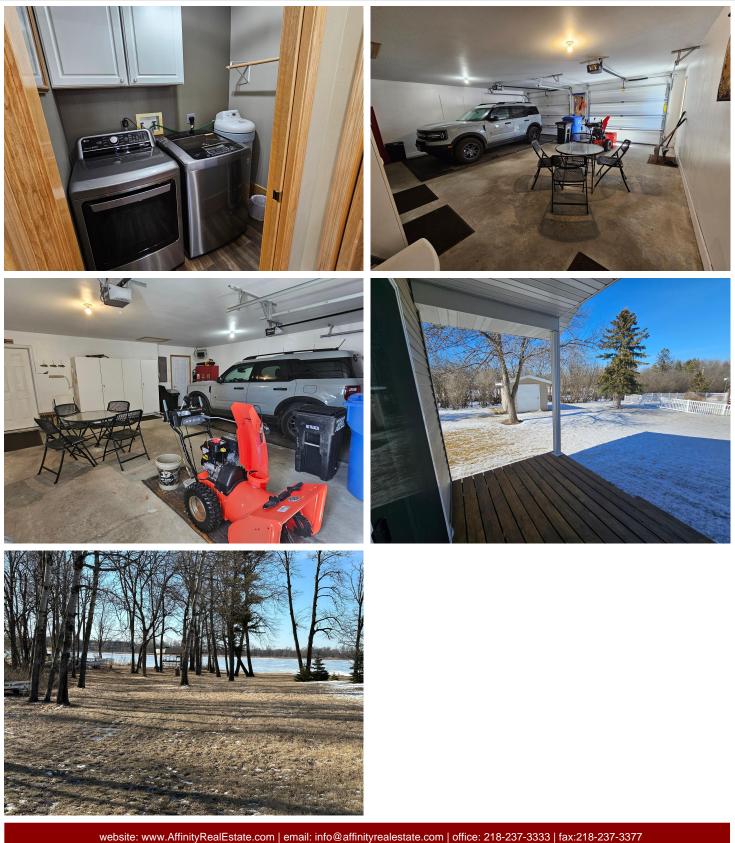

# **Description:**

Check out this newly updated townhome. All one level. 2 bed, 1 1/2 bath. Primary bedroom is a full bath and walk-in closet. Open floor plan with vaulted ceilings, great for entertaining. Cozy sunroom includes a sliding glass door with a deck that leads to the back yard. Shed in the back yard with concrete foundation. Shared lake access on Dead Shot Bay-Detroit Lake. Updates include, all new flooring in the kitchen and living area, along with bathrooms. All new light fixtures. New front door. Installed new garage doors. Heated garage. Replaced concrete driveway.