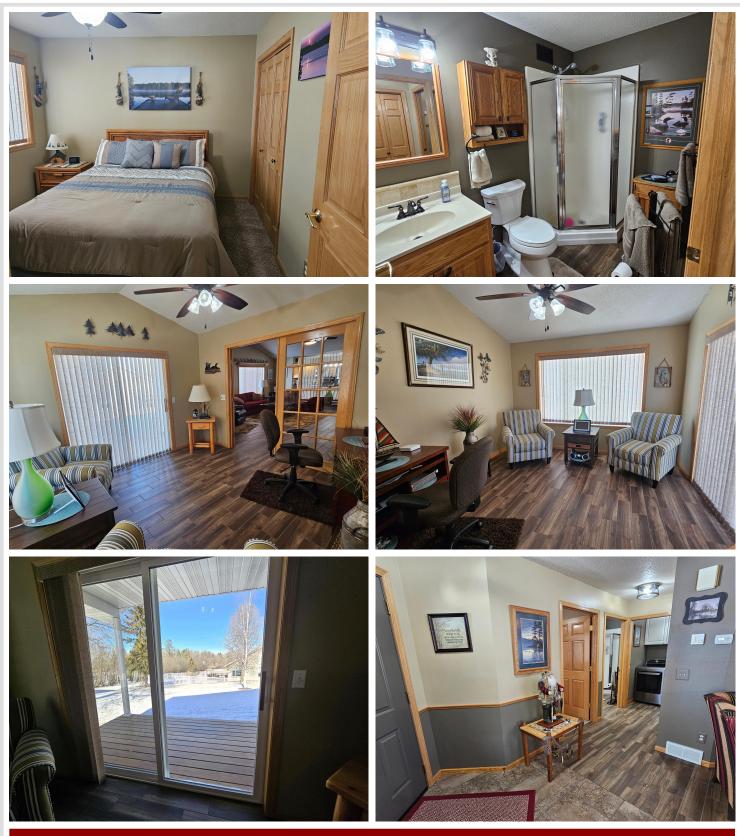

# **Description:**

Check out this newly updated townhome. All one level. 2 bed, 1 1/2 bath. Primary bedroom is a full bath and walk-in closet. Open floor plan with vaulted ceilings, great for entertaining. Cozy sunroom includes a sliding glass door with a deck that leads to the back yard. Shed in the back yard with concrete foundation. Shared lake access on Dead Shot Bay-Detroit Lake. Updates include, all new flooring in the kitchen and living area, along with bathrooms. All new light fixtures. New front door. Installed new garage doors. Heated garage. Replaced concrete driveway.