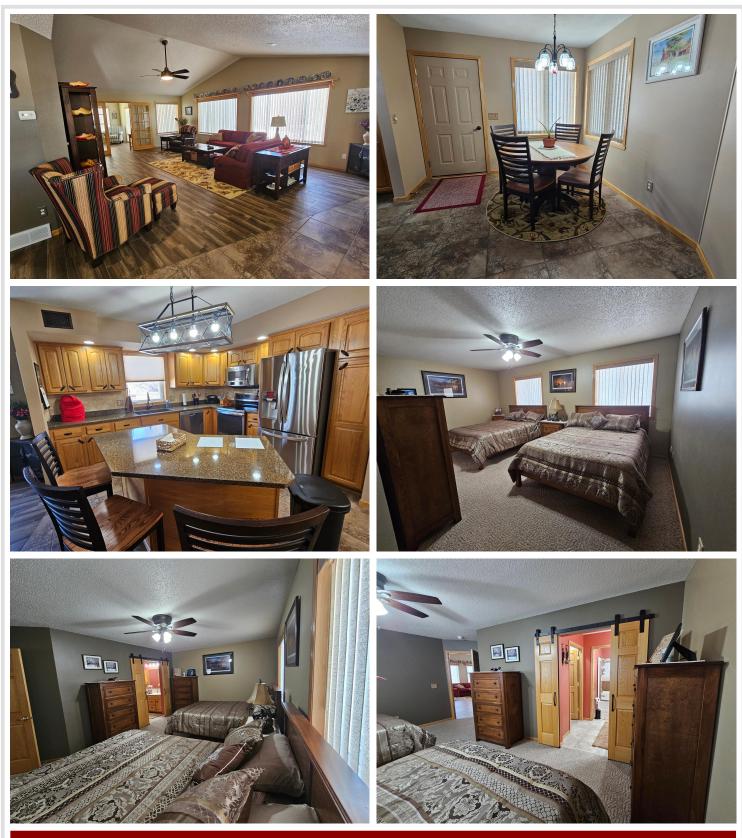

# **Description:**

Check out this newly updated townhome. All one level. 2 bed, 1 1/2 bath. Primary bedroom is a full bath and walk-in closet. Open floor plan with vaulted ceilings, great for entertaining. Cozy sunroom includes a sliding glass door with a deck that leads to the back yard. Shed in the back yard with concrete foundation. Shared lake access on Dead Shot Bay-Detroit Lake. Updates include, all new flooring in the kitchen and living area, along with bathrooms. All new light fixtures. New front door. Installed new garage doors. Heated garage. Replaced concrete driveway.