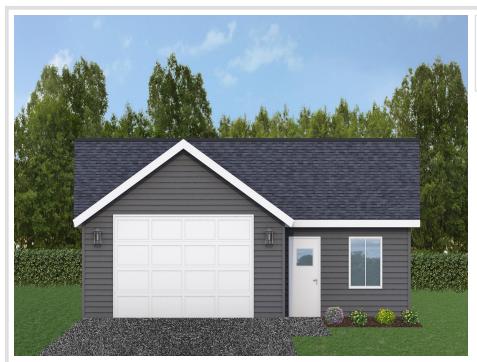

## **Description:**

Come home to this New Construction! 3 bedroom 2 bath one level home on a beautiful wooded lot. Open concept living, kitchen, dining. Two stall 24x24 heated garage. This home is located in Aspen Ridge one of the regions newest developments with close proximity to snowmobile trails and state land

## **Additional Details:**

 Year Built
 2024

 Lot Acres
 1.37

 Lot Dimensions
 180x330

Garage Stalls 2
School District 31
Taxes \$254
Taxes with Assessments \$254
Tax Year 2023