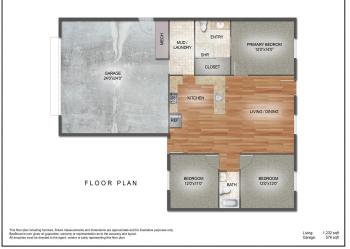

MLS 6496999 Residential

\$254,900

1,232 sq ft 3 bedrooms 2 baths

9952 Boneset Drive Bemidji MN 56601

Status: Active

## **Description:**

Come home to this New Construction! 3 bedroom 2 bath one level home on a beautiful wooded lot. Open concept living, kitchen, dining. Two stall 24x24 heated garage. This home is located in Aspen Ridge one of the regions newest developments with close proximity to snowmobile trails and state land

## **Additional Details:**

 Year Built
 2024

 Lot Acres
 1.37

 Lot Dimensions
 180x330

Garage Stalls 2
School District 31
Taxes \$254
Taxes with Assessments \$254
Tax Year 2023