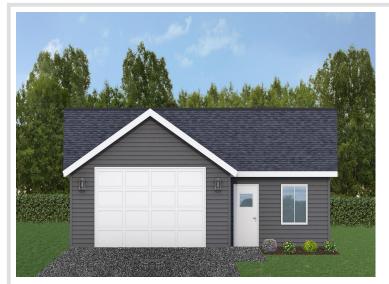

## **Description:**

Come home to this New Construction! 3 bedroom 2 bath one level home on a beautiful wooded lot. Open concept living, kitchen, dining. Two stall 24x24 heated garage. This home is located in Aspen Ridge one of the regions newest developments with close proximity to snowmobile trails and state land

## **Additional Details:**

 Year Built
 2024

 Lot Acres
 1.37

 Lot Dimensions
 180x330

Garage Stalls 2
School District 31
Taxes \$254
Taxes with Assessments \$254
Tax Year 2023