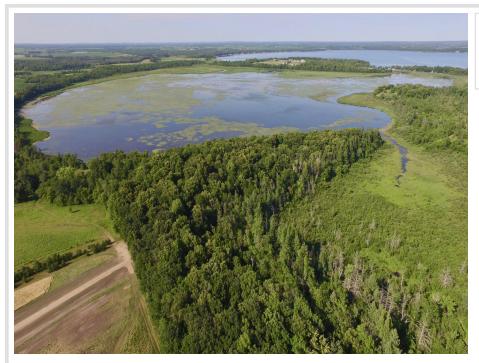

## **Description:**

Nicely wooded 5 acre Mud Lake Lot. Newer development with beautiful homes. This lot has great access for the canoe, kayak, and duck hunter. The amount of wildlife that can been view is mind blowing. This is an amazing property at a great price. Take a walk today and see for yourself.

## **Additional Details:**

Lot Acres 5

Lot Dimensions 417x427 irregular

School District 549
Taxes \$222
Taxes with Assessments \$222
Tax Year 2023