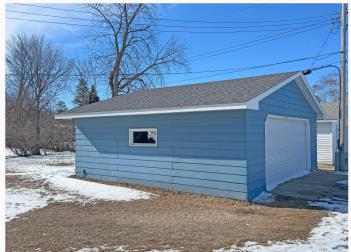

## **Description:**

Don't miss this 4BR/3BA rambler! It's situated in a prime location directly across from J.W. Smith Grade School and mere blocks away from BSU, making it an ideal spot for families and students alike. Boasts a history of being a lucrative rental property. This home has undergone numerous upgrades, both inside and out. Main floor features 1368 sq ft of living space, authentic hardwood floors & three main floor bedrooms. Additionally, there are two spacious living areas. The lower level has a fourth bedroom (with an egress window), a laundry area, and a 3/4 bathroom. Garage enthusiasts will appreciate not only the attached single garage but also the bonus of an additional double detached garage. Abundant space for parking and storage—a rare find that caters to those with multiple vehicles or hobbies that require extra room. This property will not last long!

## **Additional Details:**

Year Built 1951 Lot Acres 0.21 Lot Dimensions 75x120 Garage Stalls 3 School District 31 \$2,646 Taxes Taxes with Assessments \$2,646 Tax Year 2024