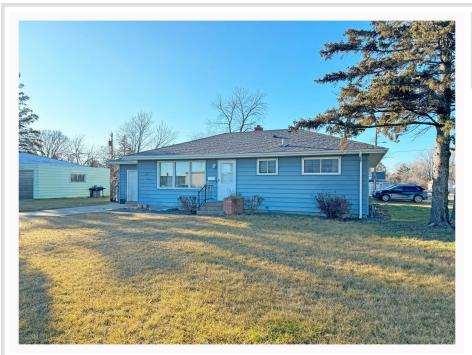

## **Description:**

Don't miss this 4BR/3BA rambler! It's situated in a prime location directly across from J.W. Smith Grade School and mere blocks away from BSU, making it an ideal spot for families and students alike. Boasts a history of being a lucrative rental property. This home has undergone numerous upgrades, both inside and out. Main floor features 1368 sq ft of living space, authentic hardwood floors & three main floor bedrooms. Additionally, there are two spacious living areas. The lower level has a fourth bedroom (with an egress window), a laundry area, and a 3/4 bathroom. Garage enthusiasts will appreciate not only the attached single garage but also the bonus of an additional double detached garage. Abundant space for parking and storage—a rare find that caters to those with multiple vehicles or hobbies that require extra room. This property will not last long!

## **Additional Details:**

Year Built 1951 Lot Acres 0.21 Lot Dimensions 75x120 Garage Stalls 3 School District 31 \$2,646 Taxes Taxes with Assessments \$2,646 Tax Year 2024