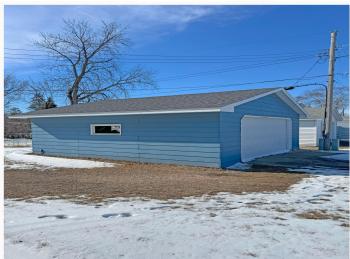

## **Description:**

Don't miss this 4BR/3BA rambler! It's situated in a prime location directly across from J.W. Smith Grade School and mere blocks away from BSU, making it an ideal spot for families and students alike. Boasts a history of being a lucrative rental property. This home has undergone numerous upgrades, both inside and out. Main floor features 1368 sq ft of living space, authentic hardwood floors & three main floor bedrooms. Additionally, there are two spacious living areas. The lower level has a fourth bedroom (with an egress window), a laundry area, and a 3/4 bathroom. Garage enthusiasts will appreciate not only the attached single garage but also the bonus of an additional double detached garage. Abundant space for parking and storage—a rare find that caters to those with multiple vehicles or hobbies that require extra room. This property will not last long!

## **Additional Features:**

Basement: Egress Window(s), Finished, Concrete Fuel: Natural Gas Garage: 3 Heat: Forced Air Sewer: City Sewer/Connected Water: City Water/Connected Air Conditioning: Central Air