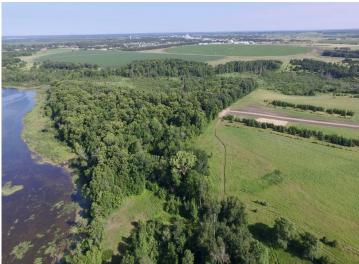

## **Description:**

This is one of those properties that you will love more everyday that you own it. The view, the privacy, the wildlife that it holds, and the unique nature of the topography.

Almost 10 acres to call your own on scenic Mud Lake. The migration is of waterfowl is something that is truly amazing to witness. Come and take a walk to see if this is the property for you.

## **Additional Details:**

Lot Acres 9.54

Lot Dimensions 9.54 acres

School District 549
Taxes \$250
Taxes with Assessments \$250
Tax Year 2023