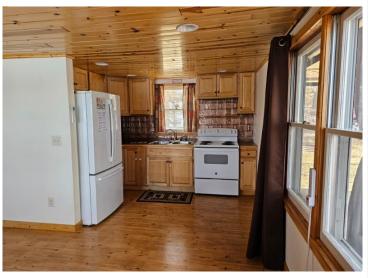

## **Description:**

Come and see this 2 bed, 1 bath year round home on Spider Lake. Amenities include 2 mini split heads, gas fireplace, large wrap around deck on lakeside and newer garage for storage. Sits on 96 feet of sand/gravel hard bottom, with towering pines and a rip rap shoreline. Property includes travel trailer for extra guests and the dock. See list of updates with disclosures. Cabin sits 45 feet from waters edge with concrete steps to the lake. Septic was compliant in 3/2024 and current water test.