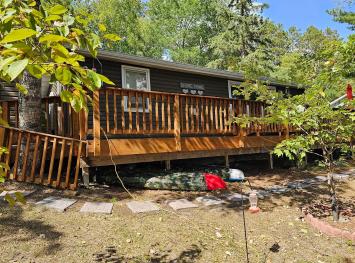

## **Description:**

Come and see this 2 bed, 1 bath year round home on Spider Lake. Amenities include 2 mini split heads, gas fireplace, large wrap around deck on lakeside and newer garage for storage. Sits on 96 feet of sand/gravel hard bottom, with towering pines and a rip rap shoreline. Property includes travel trailer for extra guests and the dock. See list of updates with disclosures. Cabin sits 45 feet from waters edge with concrete steps to the lake. Septic was compliant in 3/2024 and current water test.