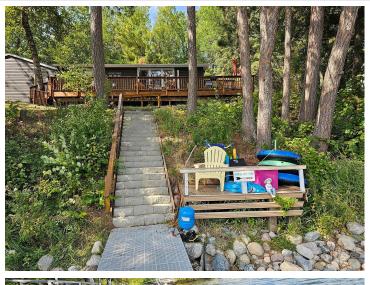

## **Description:**

Come and see this 2 bed, 1 bath year round home on Spider Lake. Amenities include 2 mini split heads, gas fireplace, large wrap around deck on lakeside and newer garage for storage. Sits on 96 feet of sand/gravel hard bottom, with towering pines and a rip rap shoreline. Property includes travel trailer for extra guests and the dock. See list of updates with disclosures. Cabin sits 45 feet from waters edge with concrete steps to the lake. Septic was compliant in 3/2024 and current water test.