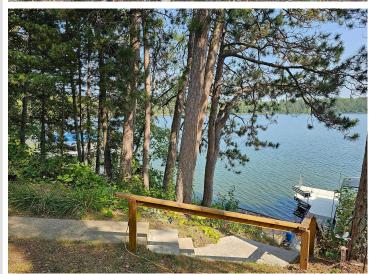

## **Description:**

Come and see this 2 bed, 1 bath year round home on Spider Lake. Amenities include 2 mini split heads, gas fireplace, large wrap around deck on lakeside and newer garage for storage. Sits on 96 feet of sand/gravel hard bottom, with towering pines and a rip rap shoreline. Property includes travel trailer for extra guests and the dock. See list of updates with disclosures. Cabin sits 45 feet from waters edge with concrete steps to the lake. Septic was compliant in 3/2024 and current water test.