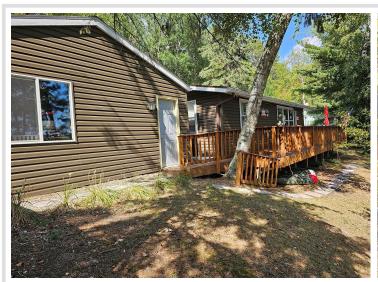

## **Description:**

Come and see this 2 bed, 1 bath year round home on Spider Lake. Amenities include 2 mini split heads, gas fireplace, large wrap around deck on lakeside and newer garage for storage. Sits on 96 feet of sand/gravel hard bottom, with towering pines and a rip rap shoreline. Property includes travel trailer for extra guests and the dock. See list of updates with disclosures. Cabin sits 45 feet from waters edge with concrete steps to the lake. Septic was compliant in 3/2024 and current water test.