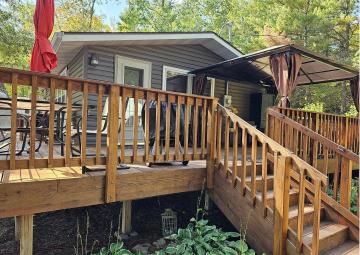

## **Description:**

Come and see this 2 bed, 1 bath year round home on Spider Lake. Amenities include 2 mini split heads, gas fireplace, large wrap around deck on lakeside and newer garage for storage. Sits on 96 feet of sand/gravel hard bottom, with towering pines and a rip rap shoreline. Property includes travel trailer for extra guests and the dock. See list of updates with disclosures. Cabin sits 45 feet from waters edge with concrete steps to the lake. Septic was compliant in 3/2024 and current water test.