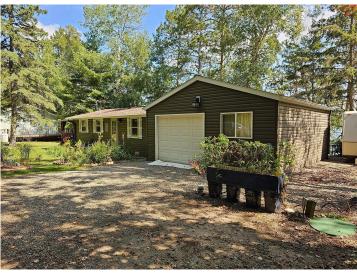

## **Description:**

Come and see this 2 bed, 1 bath year round home on Spider Lake. Amenities include 2 mini split heads, gas fireplace, large wrap around deck on lakeside and newer garage for storage. Sits on 96 feet of sand/gravel hard bottom, with towering pines and a rip rap shoreline. Property includes travel trailer for extra guests and the dock. See list of updates with disclosures. Cabin sits 45 feet from waters edge with concrete steps to the lake. Septic was compliant in 3/2024 and current water test.

## **Additional Details:**

Year Built 1962 Lot Acres 0.41

Lot Dimensions 96x198x105x183

Garage Stalls 1 School District 308 Taxes \$1,662 Taxes with Assessments \$1,662 Tax Year 2023