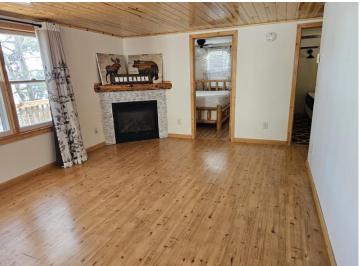

## **Description:**

Come and see this 2 bed, 1 bath year round home on Spider Lake. Amenities include 2 mini split heads, gas fireplace, large wrap around deck on lakeside and newer garage for storage. Sits on 96 feet of sand/gravel hard bottom, with towering pines and a rip rap shoreline. Property includes travel trailer for extra guests and the dock. See list of updates with disclosures. Cabin sits 45 feet from waters edge with concrete steps to the lake. Septic was compliant in 3/2024 and current water test.