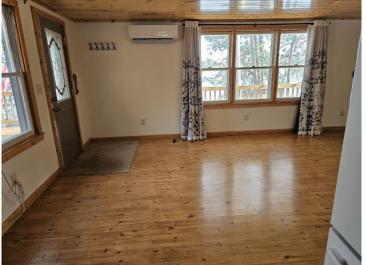

## **Description:**

Come and see this 2 bed, 1 bath year round home on Spider Lake. Amenities include 2 mini split heads, gas fireplace, large wrap around deck on lakeside and newer garage for storage. Sits on 96 feet of sand/gravel hard bottom, with towering pines and a rip rap shoreline. Property includes travel trailer for extra guests and the dock. See list of updates with disclosures. Cabin sits 45 feet from waters edge with concrete steps to the lake. Septic was compliant in 3/2024 and current water test.