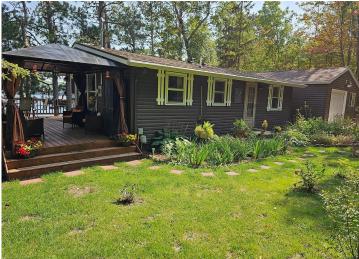

## **Description:**

Come and see this 2 bed, 1 bath year round home on Spider Lake. Amenities include 2 mini split heads, gas fireplace, large wrap around deck on lakeside and newer garage for storage. Sits on 96 feet of sand/gravel hard bottom, with towering pines and a rip rap shoreline. Property includes travel trailer for extra guests and the dock. See list of updates with disclosures. Cabin sits 45 feet from waters edge with concrete steps to the lake. Septic was compliant in 3/2024 and current water test.

## **Additional Details:**

Year Built 1962 Lot Acres 0.41

Lot Dimensions 96x198x105x183

Garage Stalls 1 School District 308 Taxes \$1,662 Taxes with Assessments \$1,662 Tax Year 2023