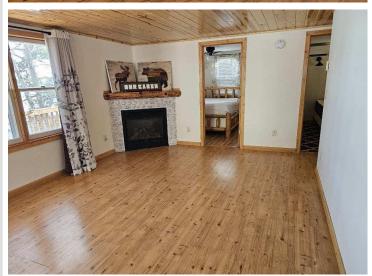

## **Description:**

Come and see this 2 bed, 1 bath year round home on Spider Lake. Amenities include 2 mini split heads, gas fireplace, large wrap around deck on lakeside and newer garage for storage. Sits on 96 feet of sand/gravel hard bottom, with towering pines and a rip rap shoreline. Property includes travel trailer for extra guests and the dock. See list of updates with disclosures. Cabin sits 45 feet from waters edge with concrete steps to the lake. Septic was compliant in 3/2024 and current water test.