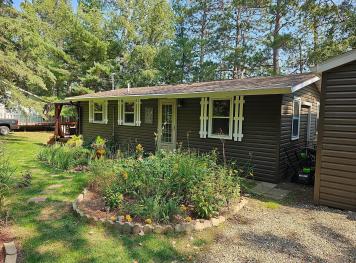

## **Description:**

Come and see this 2 bed, 1 bath year round home on Spider Lake. Amenities include 2 mini split heads, gas fireplace, large wrap around deck on lakeside and newer garage for storage. Sits on 96 feet of sand/gravel hard bottom, with towering pines and a rip rap shoreline. Property includes travel trailer for extra guests and the dock. See list of updates with disclosures. Cabin sits 45 feet from waters edge with concrete steps to the lake. Septic was compliant in 3/2024 and current water test.