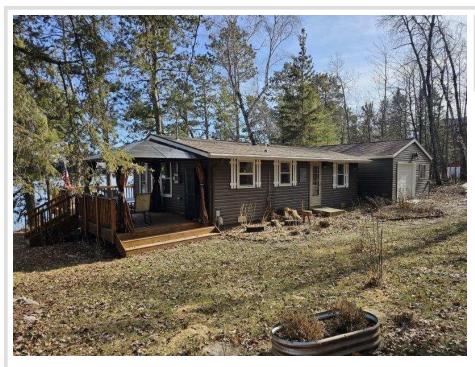

## **Description:**

Come and see this 2 bed, 1 bath year round home on Spider Lake. Amenities include 2 mini split heads, gas fireplace, large wrap around deck on lakeside and newer garage for storage. Sits on 96 feet of sand/gravel hard bottom, with towering pines and a rip rap shoreline. Property includes travel trailer for extra guests and the dock. See list of updates with disclosures. Cabin sits 45 feet from waters edge with concrete steps to the lake. Septic was compliant in 3/2024 and current water test.

## **Additional Details:**

Year Built 1962 Lot Acres 0.41

Lot Dimensions 96x198x105x183

Garage Stalls 1 School District 308 Taxes \$1,662 Taxes with Assessments \$1,662 Tax Year 2023