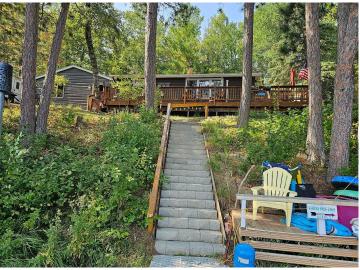

## **Description:**

Come and see this 2 bed, 1 bath year round home on Spider Lake. Amenities include 2 mini split heads, gas fireplace, large wrap around deck on lakeside and newer garage for storage. Sits on 96 feet of sand/gravel hard bottom, with towering pines and a rip rap shoreline. Property includes travel trailer for extra guests and the dock. See list of updates with disclosures. Cabin sits 45 feet from waters edge with concrete steps to the lake. Septic was compliant in 3/2024 and current water test.