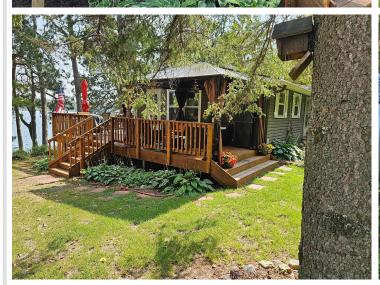

## **Description:**

Come and see this 2 bed, 1 bath year round home on Spider Lake. Amenities include 2 mini split heads, gas fireplace, large wrap around deck on lakeside and newer garage for storage. Sits on 96 feet of sand/gravel hard bottom, with towering pines and a rip rap shoreline. Property includes travel trailer for extra guests and the dock. See list of updates with disclosures. Cabin sits 45 feet from waters edge with concrete steps to the lake. Septic was compliant in 3/2024 and current water test.