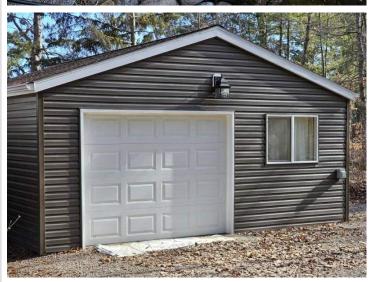

## **Description:**

Come and see this 2 bed, 1 bath year round home on Spider Lake. Amenities include 2 mini split heads, gas fireplace, large wrap around deck on lakeside and newer garage for storage. Sits on 96 feet of sand/gravel hard bottom, with towering pines and a rip rap shoreline. Property includes travel trailer for extra guests and the dock. See list of updates with disclosures. Cabin sits 45 feet from waters edge with concrete steps to the lake. Septic was compliant in 3/2024 and current water test.

## **Additional Details:**

Year Built 1962 Lot Acres 0.41

Lot Dimensions 96x198x105x183

Garage Stalls 1 School District 308 Taxes \$1,662 Taxes with Assessments \$1,662 Tax Year 2023