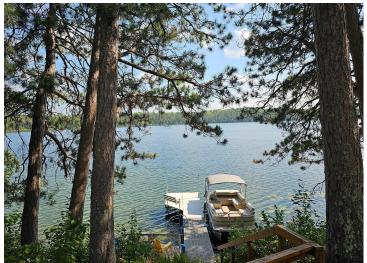

## **Description:**

Come and see this 2 bed, 1 bath year round home on Spider Lake. Amenities include 2 mini split heads, gas fireplace, large wrap around deck on lakeside and newer garage for storage. Sits on 96 feet of sand/gravel hard bottom, with towering pines and a rip rap shoreline. Property includes travel trailer for extra guests and the dock. See list of updates with disclosures. Cabin sits 45 feet from waters edge with concrete steps to the lake. Septic was compliant in 3/2024 and current water test.