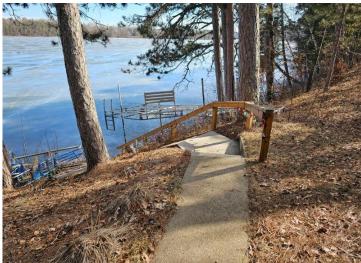

## **Description:**

Come and see this 2 bed, 1 bath year round home on Spider Lake. Amenities include 2 mini split heads, gas fireplace, large wrap around deck on lakeside and newer garage for storage. Sits on 96 feet of sand/gravel hard bottom, with towering pines and a rip rap shoreline. Property includes travel trailer for extra guests and the dock. See list of updates with disclosures. Cabin sits 45 feet from waters edge with concrete steps to the lake. Septic was compliant in 3/2024 and current water test.