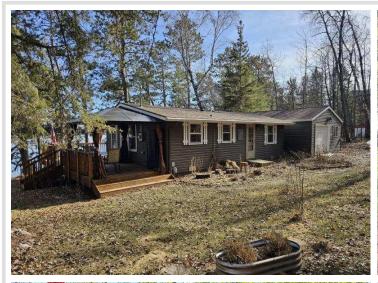

## **Description:**

Come and see this 2 bed, 1 bath year round home on Spider Lake. Amenities include 2 mini split heads, gas fireplace, large wrap around deck on lakeside and newer garage for storage. Sits on 96 feet of sand/gravel hard bottom, with towering pines and a rip rap shoreline. Property includes travel trailer for extra guests and the dock. See list of updates with disclosures. Cabin sits 45 feet from waters edge with concrete steps to the lake. Septic was compliant in 3/2024 and current water test.

## **Additional Details:**

Year Built 1962 Lot Acres 0.41

Lot Dimensions 96x198x105x183

Garage Stalls 1 School District 308 Taxes \$1,662 Taxes with Assessments \$1,662 Tax Year 2023