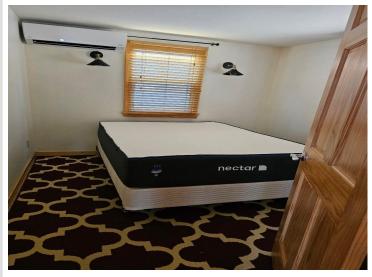

## **Description:**

Come and see this 2 bed, 1 bath year round home on Spider Lake. Amenities include 2 mini split heads, gas fireplace, large wrap around deck on lakeside and newer garage for storage. Sits on 96 feet of sand/gravel hard bottom, with towering pines and a rip rap shoreline. Property includes travel trailer for extra guests and the dock. See list of updates with disclosures. Cabin sits 45 feet from waters edge with concrete steps to the lake. Septic was compliant in 3/2024 and current water test.