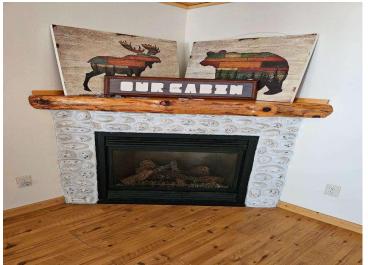

## **Description:**

Come and see this 2 bed, 1 bath year round home on Spider Lake. Amenities include 2 mini split heads, gas fireplace, large wrap around deck on lakeside and newer garage for storage. Sits on 96 feet of sand/gravel hard bottom, with towering pines and a rip rap shoreline. Property includes travel trailer for extra guests and the dock. See list of updates with disclosures. Cabin sits 45 feet from waters edge with concrete steps to the lake. Septic was compliant in 3/2024 and current water test.