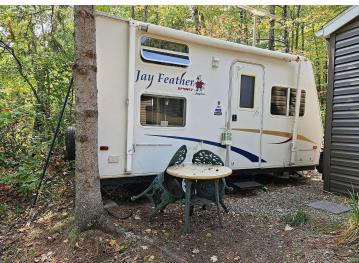

## **Description:**

Come and see this 2 bed, 1 bath year round home on Spider Lake. Amenities include 2 mini split heads, gas fireplace, large wrap around deck on lakeside and newer garage for storage. Sits on 96 feet of sand/gravel hard bottom, with towering pines and a rip rap shoreline. Property includes travel trailer for extra guests and the dock. See list of updates with disclosures. Cabin sits 45 feet from waters edge with concrete steps to the lake. Septic was compliant in 3/2024 and current water test.