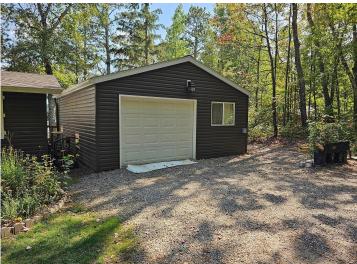

## **Description:**

Come and see this 2 bed, 1 bath year round home on Spider Lake. Amenities include 2 mini split heads, gas fireplace, large wrap around deck on lakeside and newer garage for storage. Sits on 96 feet of sand/gravel hard bottom, with towering pines and a rip rap shoreline. Property includes travel trailer for extra guests and the dock. See list of updates with disclosures. Cabin sits 45 feet from waters edge with concrete steps to the lake. Septic was compliant in 3/2024 and current water test.

## **Additional Details:**

Year Built 1962 Lot Acres 0.41

Lot Dimensions 96x198x105x183

Garage Stalls 1 School District 308 Taxes \$1,662 Taxes with Assessments \$1,662 Tax Year 2023