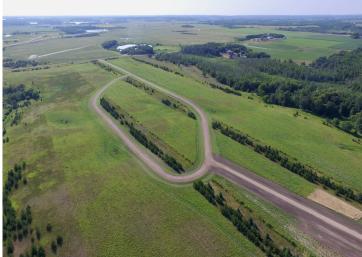

MLS 6497081 Land

\$24,900

2.5 Acres Subdivided

Lot 27 Turtle Bay Circle Perham MN 56573

Status: Pending

## **Description:**

Rural Development close to Perham. beautiful homes are being built in the highly desirable location. Your new home could be next. Come and pick out one of the remaining lots before its to late.

## **Additional Details:**

Lot Acres 2.5

Lot Dimensions 251x400 School District 549 Taxes \$222 Taxes with Assessments \$222 Tax Year 2023