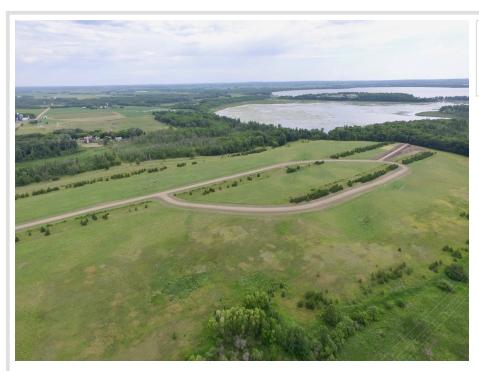

MLS 6497081 Land

\$24,900

2.5 Acres Subdivided

Lot 27 Turtle Bay Circle Perham MN 56573

Status: Pending

## **Description:**

Rural Development close to Perham. beautiful homes are being built in the highly desirable location. Your new home could be next. Come and pick out one of the remaining lots before its to late.

## **Additional Details:**

Lot Acres 2.5

Lot Dimensions 251x400 School District 549 Taxes \$222 Taxes with Assessments \$222 Tax Year 2023