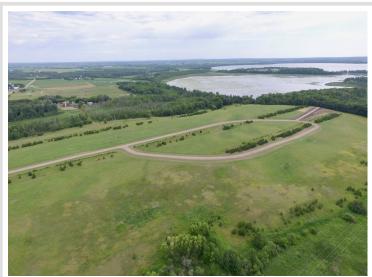

MLS 6497081 Land

\$24,900

2.5 Acres Subdivided

Lot 27 Turtle Bay Circle Perham MN 56573

Status: Pending

## **Description:**

Rural Development close to Perham. beautiful homes are being built in the highly desirable location. Your new home could be next. Come and pick out one of the remaining lots before its to late.

## **Additional Details:**

Lot Acres 2.5

Lot Dimensions 251x400 School District 549 Taxes \$222 Taxes with Assessments \$222 Tax Year 2023