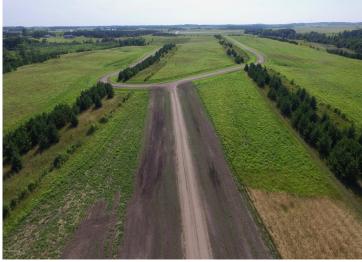

## **Description:**

2.5 Acre Turtle Bay Lot. Lot provides a quiet setting, rolling hills, established pine trees some Mature woods. Close to Mud Lake. Located just 2.5 miles from downtown Perham! New Development

## **Additional Details:**

Lot Acres 2.5

Lot Dimensions 179 x 610

School District 549 Taxes \$1 Taxes with Assessments \$1 Tax Year 2024

## **Driving Directions:**

From Perham: Go West on Main Street turn right on 425th Ave approx 1/2 to new road on right.

Listed By: New Horizons Realty Of Perham

Affinity Real Estate Inc. participates in the Regional Multiple Listing Service of Minnesota, Inc Broker Reciprocity (sm) program, allowing us to display other broker's listings on our website. All properties are subject to prior sale, change or withdrawal.