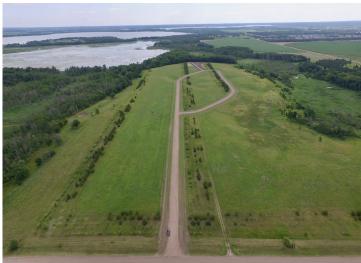

## **Description:**

2.5 Acre Turtle Bay Lot. Lot provides a quiet setting, rolling hills, established pine trees some Mature woods. Close to Mud Lake. Located just 2.5 miles from downtown Perham! New Development

## **Additional Details:**

Lot Acres 2.5

Lot Dimensions 179 x 610

School District 549 Taxes \$1 Taxes with Assessments \$1 Tax Year 2024