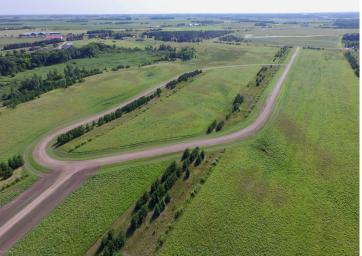

## **Description:**

2.5 Acre Turtle Bay Lot. Lot provides a quiet setting, rolling hills, established pine trees some Mature woods. Close to Mud Lake. Located just 2.5 miles from downtown Perham! New Development

## **Additional Details:**

Lot Acres 2.5

Lot Dimensions 179 x 610

School District 549 Taxes \$1 Taxes with Assessments \$1 Tax Year 2024