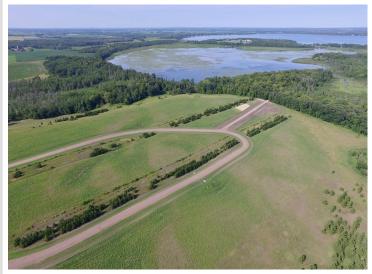

## **Description:**

2.5 Acre Turtle Bay Lot. Lot provides a quiet setting, rolling hills, established pine trees some Mature woods. Close to Mud Lake. Located just 2.5 miles from downtown Perham! New Development

## **Additional Details:**

Lot Acres 2.5

Lot Dimensions 179 x 610

School District 549 Taxes \$1 Taxes with Assessments \$1 Tax Year 2024

## **Driving Directions:**

From Perham: Go West on Main Street turn right on 425th Ave approx 1/2 to new road on right.

Listed By: New Horizons Realty Of Perham

Affinity Real Estate Inc. participates in the Regional Multiple Listing Service of Minnesota, Inc Broker Reciprocity (sm) program, allowing us to display other broker's listings on our website. All properties are subject to prior sale, change or withdrawal.