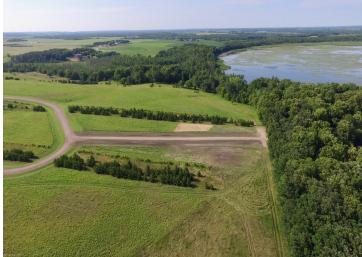

## **Description:**

2.5 Acre Turtle Bay Lot. Lot provides a quiet setting, rolling hills, established pine trees some Mature woods. Close to Mud Lake. Located just 2.5 miles from downtown Perham! New Development

## **Additional Details:**

Lot Acres 2.5

Lot Dimensions 179 x 610

School District 549 Taxes \$1 Taxes with Assessments \$1 Tax Year 2024