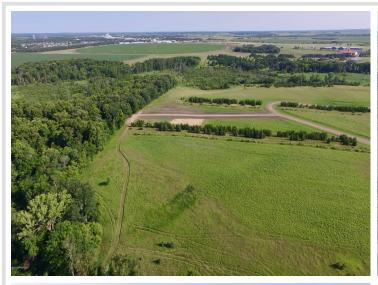

## **Description:**

2.5 Acre Turtle Bay Lot. Lot provides a quiet setting, rolling hills, established pine trees some Mature woods. Close to Mud Lake. Located just 2.5 miles from downtown Perham! New Development

## **Additional Details:**

Lot Acres 2.5

Lot Dimensions 179 x 610

School District 549 Taxes \$1 Taxes with Assessments \$1 Tax Year 2024