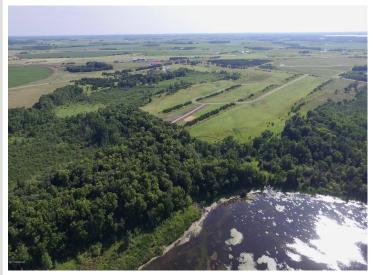

## **Description:**

2.5 Acre Turtle Bay Lot. Lot provides a quiet setting, rolling hills, established pine trees some Mature woods. Close to Mud Lake. Located just 2.5 miles from downtown Perham! New Development