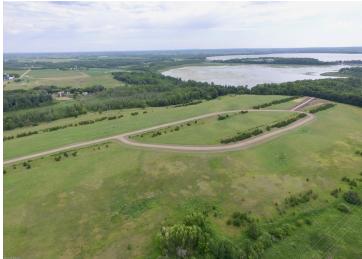

## **Description:**

2.5 Acre Turtle Bay Lot. Lot provides a quiet setting, rolling hills, established pine trees some Mature woods. Close to Mud Lake. Located just 2.5 miles from downtown Perham! New Development

## **Additional Details:**

Lot Acres 2.5

Lot Dimensions 179 x 610

School District 549 Taxes \$1 Taxes with Assessments \$1 Tax Year 2024