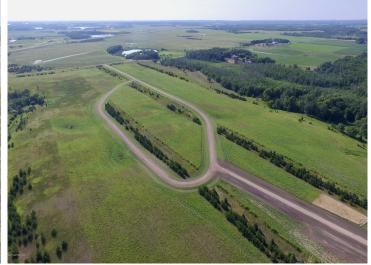

## **Description:**

2.5 Acre Turtle Bay Lot. Lot provides a quiet setting, rolling hills, established pine trees some Mature woods. Close to Mud Lake. Located just 2.5 miles from downtown Perham! New Development

## **Additional Details:**

Lot Acres 2.5

Lot Dimensions 179 x 610

School District 549 Taxes \$1 Taxes with Assessments \$1 Tax Year 2024