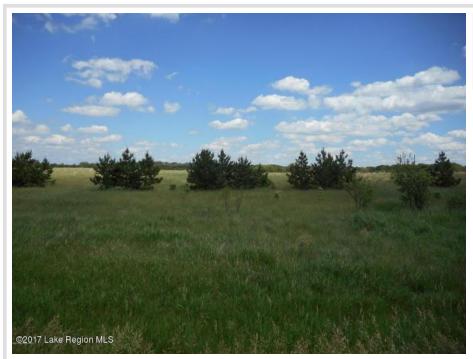

## **Description:**

2.5 Acre Turtle Bay Lot. Lot provides a quiet setting, rolling hills, established pine trees some Mature woods. Close to Mud Lake. Located just 2.5 miles from downtown Perham! New Development