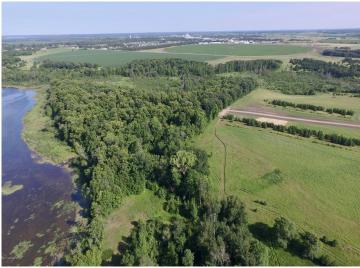

## **Description:**

2.5 Acre Turtle Bay Lot. Lot provides a quiet setting, rolling hills, established pine trees some Mature woods. Close to Mud Lake. Located just 2.5 miles from downtown Perham! New Development