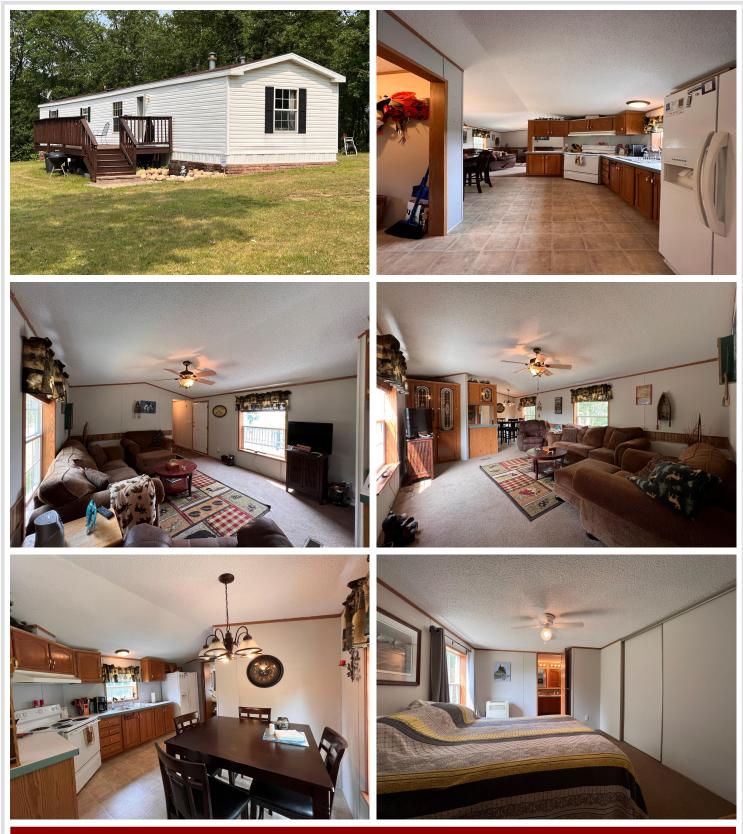

### **Description:**

Sportsman Paradise! Exceptional heavily wooded 30 + acres overlooking a pond with all the wildlife a person could want! 2 bedrooms 2 baths manufactured home with a 36 x 40 detached garage set up for in-floor heat, bunk room and a 8' covered area for relaxing. This property is located less than 10 miles from Akeley and Nevis and is conveniently located near some of the best hunting and fishing the area has to offer.