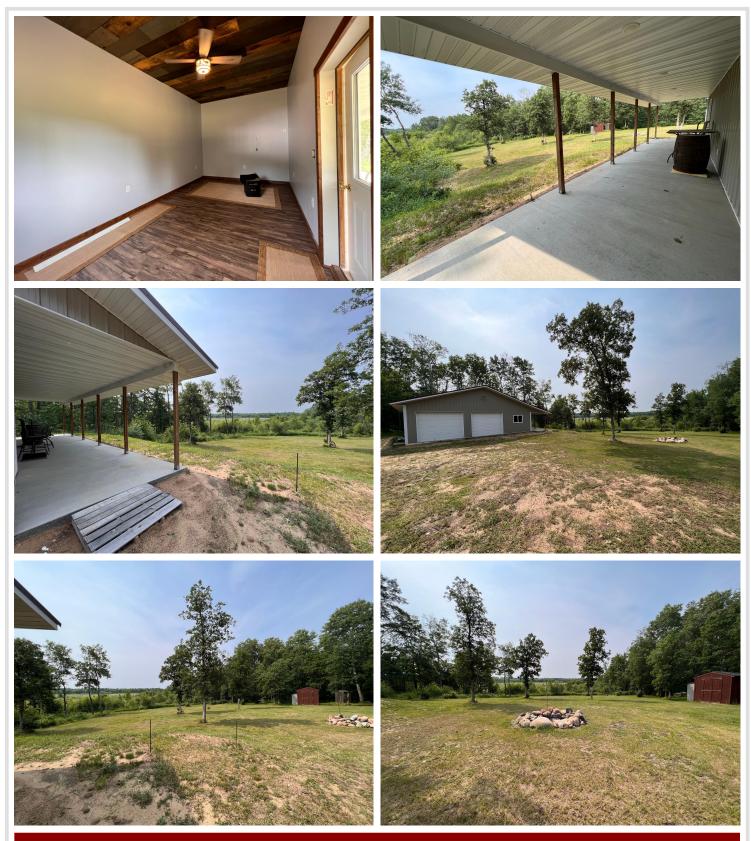

### **Description:**

Sportsman Paradise! Exceptional heavily wooded 30 + acres overlooking a pond with all the wildlife a person could want! 2 bedrooms 2 baths manufactured home with a 36 x 40 detached garage set up for in-floor heat, bunk room and a 8' covered area for relaxing. This property is located less than 10 miles from Akeley and Nevis and is conveniently located near some of the best hunting and fishing the area has to offer.