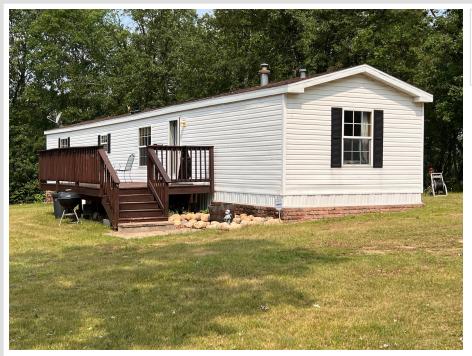

### **Description:**

Sportsman Paradise! Exceptional heavily wooded 30 + acres overlooking a pond with all the wildlife a person could want! 2 bedrooms 2 baths manufactured home with a 36 x 40 detached garage set up for in-floor heat, bunk room and a 8' covered area for relaxing. This property is located less than 10 miles from Akeley and Nevis and is conveniently located near some of the best hunting and fishing the area has to offer.