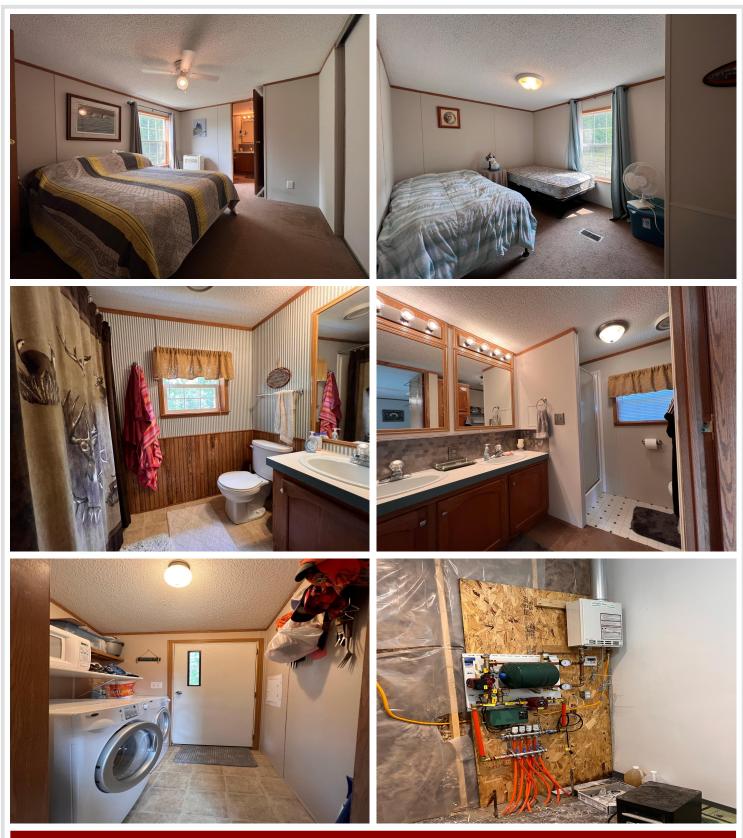

### **Description:**

Sportsman Paradise! Exceptional heavily wooded 30 + acres overlooking a pond with all the wildlife a person could want! 2 bedrooms 2 baths manufactured home with a 36 x 40 detached garage set up for in-floor heat, bunk room and a 8' covered area for relaxing. This property is located less than 10 miles from Akeley and Nevis and is conveniently located near some of the best hunting and fishing the area has to offer.