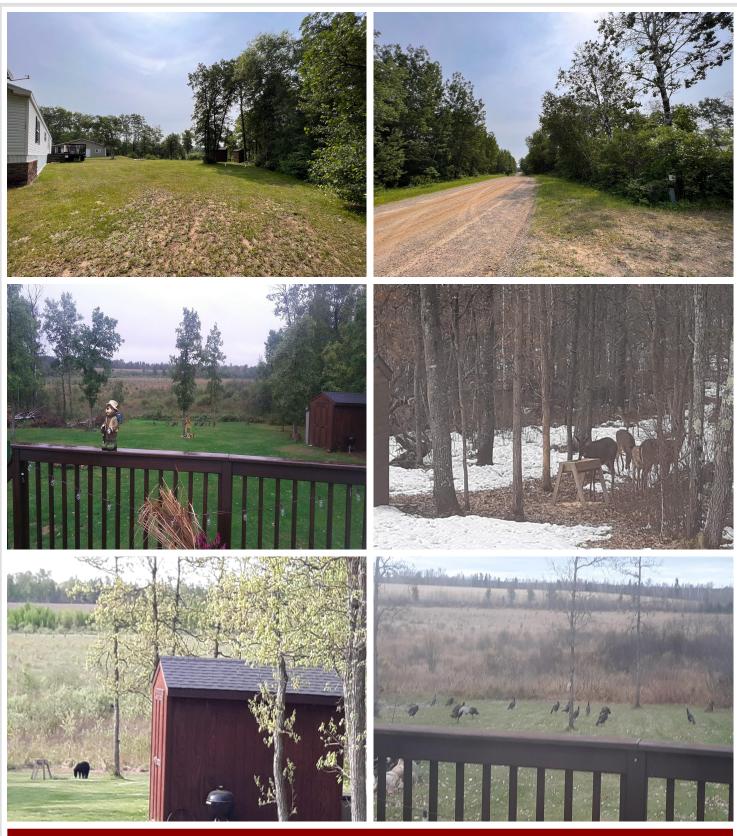

### **Description:**

Sportsman Paradise! Exceptional heavily wooded 30 + acres overlooking a pond with all the wildlife a person could want! 2 bedrooms 2 baths manufactured home with a 36 x 40 detached garage set up for in-floor heat, bunk room and a 8' covered area for relaxing. This property is located less than 10 miles from Akeley and Nevis and is conveniently located near some of the best hunting and fishing the area has to offer.