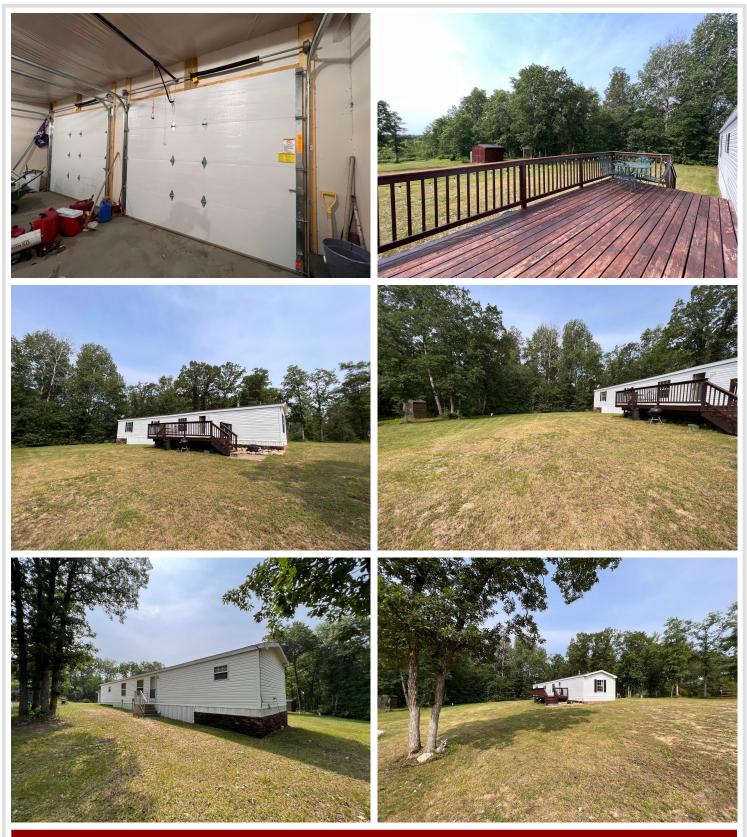

### **Description:**

Sportsman Paradise! Exceptional heavily wooded 30 + acres overlooking a pond with all the wildlife a person could want! 2 bedrooms 2 baths manufactured home with a 36 x 40 detached garage set up for in-floor heat, bunk room and a 8' covered area for relaxing. This property is located less than 10 miles from Akeley and Nevis and is conveniently located near some of the best hunting and fishing the area has to offer.