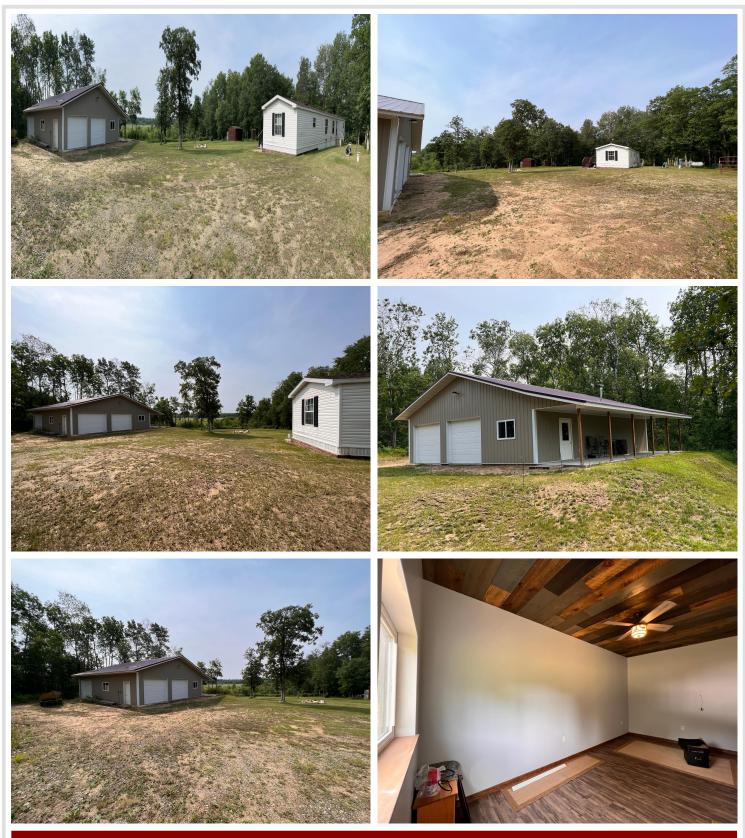

### **Description:**

Sportsman Paradise! Exceptional heavily wooded 30 + acres overlooking a pond with all the wildlife a person could want! 2 bedrooms 2 baths manufactured home with a 36 x 40 detached garage set up for in-floor heat, bunk room and a 8' covered area for relaxing. This property is located less than 10 miles from Akeley and Nevis and is conveniently located near some of the best hunting and fishing the area has to offer.

### Additional Details:

| Year Built             | 1997               |
|------------------------|--------------------|
| Lot Acres              | 30.8               |
| Lot Dimensions         | 280x1760x1245x1300 |
| Garage Stalls          | 3                  |
| School District        | 113                |
| Taxes                  | \$702              |
| Taxes with Assessments | \$1,102            |
| Tax Year               | 2023               |