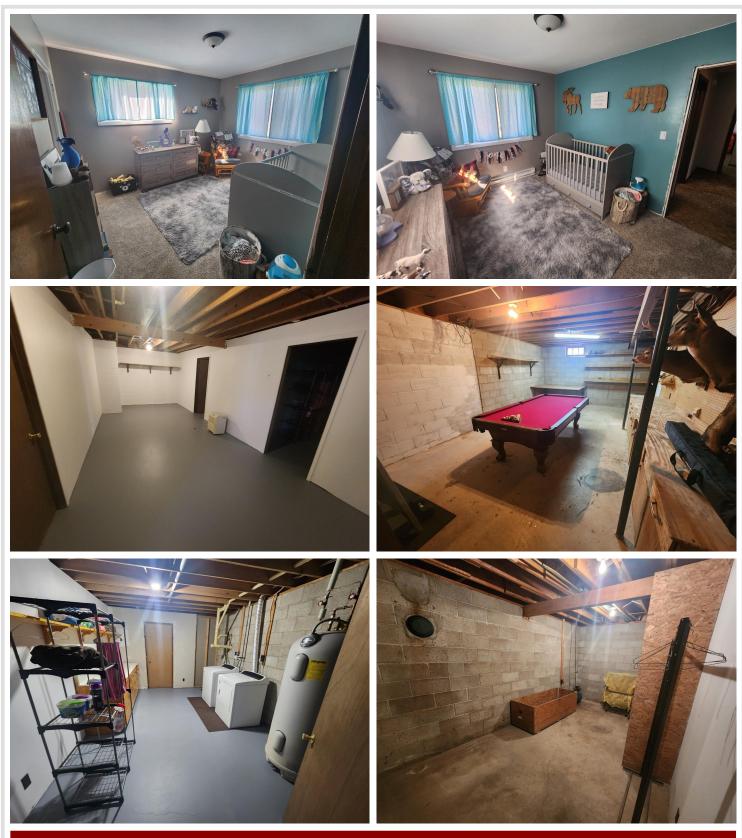

MLS 6497802 Residential

# \$189,900

1,900 sq ft 3 bedrooms 1 baths

10354 Cree St. Wadena MN 56482

Status: Active

## **Description:**

DRASTIC PRICE REDUCTION SELLER HAS A NEW HOME PURCHASED AND WANT THIS ONE GONE.