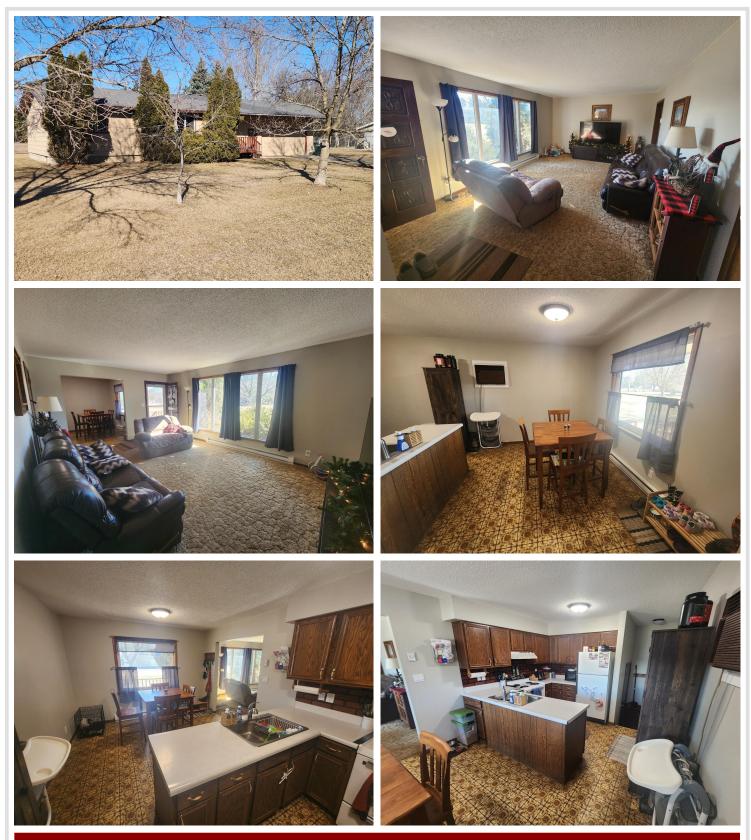

MLS 6497802 Residential

# \$189,900

1,900 sq ft 3 bedrooms 1 baths

10354 Cree St. Wadena MN 56482

Status: Active

## **Description:**

DRASTIC PRICE REDUCTION SELLER HAS A NEW HOME PURCHASED AND WANT THIS ONE GONE.