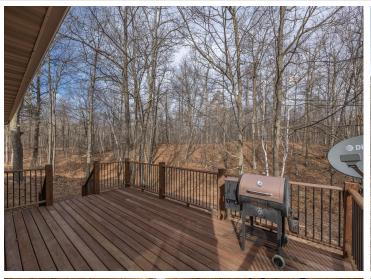

## **Description:**

There's something particularly appealing in country living, especially when surrounded by the beautiful lakes of northern MN. Enjoy the privacy of 4+ acres adjacent to public land while conveniently close to Longville. Little Boy/Wabedo Lakes and beautiful trails are just up the road. This peaceful retreat has 2 bedrooms/2 bathrooms on the main level. The heart of the home is the large island, perfect for dining/entertaining. It's complemented by a cozy gas fireplace and large windows that showcase the picturesque views. The vaulted, hickory ceilings and woodwork add warmth and character. Immerse yourself in the beauty and sounds of the surrounding wildlife on the large deck. The LL presents an opportunity for customization, perhaps as a game area, movie room, craft space, home office, or kids' play area. The 3+ car garage is a workshop enthusiast's dream, equipped with a large heated workroom, built-in shelves, and a sink. The paved sidewalk and large covered entry welcome you home.