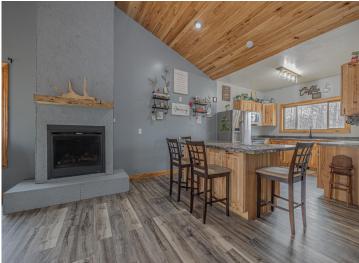

## **Description:**

There's something particularly appealing in country living, especially when surrounded by the beautiful lakes of northern MN. Enjoy the privacy of 4+ acres adjacent to public land while conveniently close to Longville. Little Boy/Wabedo Lakes and beautiful trails are just up the road. This peaceful retreat has 2 bedrooms/2 bathrooms on the main level. The heart of the home is the large island, perfect for dining/entertaining. It's complemented by a cozy gas fireplace and large windows that showcase the picturesque views. The vaulted, hickory ceilings and woodwork add warmth and character. Immerse yourself in the beauty and sounds of the surrounding wildlife on the large deck. The LL presents an opportunity for customization, perhaps as a game area, movie room, craft space, home office, or kids' play area. The 3+ car garage is a workshop enthusiast's dream, equipped with a large heated workroom, built-in shelves, and a sink. The paved sidewalk and large covered entry welcome you home.