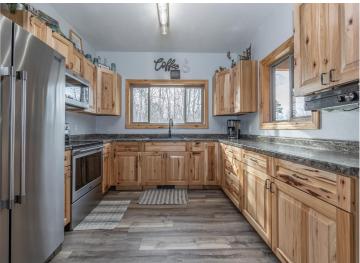

## **Description:**

There's something particularly appealing in country living, especially when surrounded by the beautiful lakes of northern MN. Enjoy the privacy of 4+ acres adjacent to public land while conveniently close to Longville. Little Boy/Wabedo Lakes and beautiful trails are just up the road. This peaceful retreat has 2 bedrooms/2 bathrooms on the main level. The heart of the home is the large island, perfect for dining/entertaining. It's complemented by a cozy gas fireplace and large windows that showcase the picturesque views. The vaulted, hickory ceilings and woodwork add warmth and character. Immerse yourself in the beauty and sounds of the surrounding wildlife on the large deck. The LL presents an opportunity for customization, perhaps as a game area, movie room, craft space, home office, or kids' play area. The 3+ car garage is a workshop enthusiast's dream, equipped with a large heated workroom, built-in shelves, and a sink. The paved sidewalk and large covered entry welcome you home.