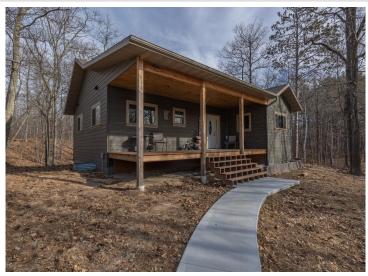

## **Description:**

There's something particularly appealing in country living, especially when surrounded by the beautiful lakes of northern MN. Enjoy the privacy of 4+ acres adjacent to public land while conveniently close to Longville. Little Boy/Wabedo Lakes and beautiful trails are just up the road. This peaceful retreat has 2 bedrooms/2 bathrooms on the main level. The heart of the home is the large island, perfect for dining/entertaining. It's complemented by a cozy gas fireplace and large windows that showcase the picturesque views. The vaulted, hickory ceilings and woodwork add warmth and character. Immerse yourself in the beauty and sounds of the surrounding wildlife on the large deck. The LL presents an opportunity for customization, perhaps as a game area, movie room, craft space, home office, or kids' play area. The 3+ car garage is a workshop enthusiast's dream, equipped with a large heated workroom, built-in shelves, and a sink. The paved sidewalk and large covered entry welcome you home.