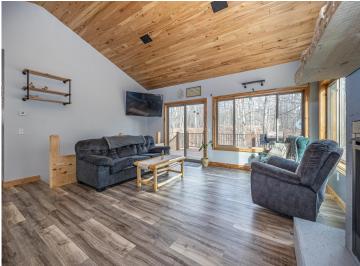

## **Description:**

There's something particularly appealing in country living, especially when surrounded by the beautiful lakes of northern MN. Enjoy the privacy of 4+ acres adjacent to public land while conveniently close to Longville. Little Boy/Wabedo Lakes and beautiful trails are just up the road. This peaceful retreat has 2 bedrooms/2 bathrooms on the main level. The heart of the home is the large island, perfect for dining/entertaining. It's complemented by a cozy gas fireplace and large windows that showcase the picturesque views. The vaulted, hickory ceilings and woodwork add warmth and character. Immerse yourself in the beauty and sounds of the surrounding wildlife on the large deck. The LL presents an opportunity for customization, perhaps as a game area, movie room, craft space, home office, or kids' play area. The 3+ car garage is a workshop enthusiast's dream, equipped with a large heated workroom, built-in shelves, and a sink. The paved sidewalk and large covered entry welcome you home.