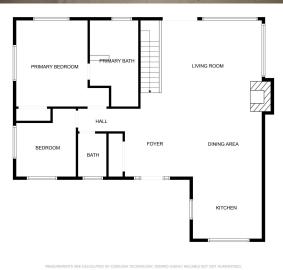

## **Description:**

There's something particularly appealing in country living, especially when surrounded by the beautiful lakes of northern MN. Enjoy the privacy of 4+ acres adjacent to public land while conveniently close to Longville. Little Boy/Wabedo Lakes and beautiful trails are just up the road. This peaceful retreat has 2 bedrooms/2 bathrooms on the main level. The heart of the home is the large island, perfect for dining/entertaining. It's complemented by a cozy gas fireplace and large windows that showcase the picturesque views. The vaulted, hickory ceilings and woodwork add warmth and character. Immerse yourself in the beauty and sounds of the surrounding wildlife on the large deck. The LL presents an opportunity for customization, perhaps as a game area, movie room, craft space, home office, or kids' play area. The 3+ car garage is a workshop enthusiast's dream, equipped with a large heated workroom, built-in shelves, and a sink. The paved sidewalk and large covered entry welcome you home.

MLS 6497927 Residential

\$329,900

1,160 sq ft 2 bedrooms 2 baths

1871 Merganser Trail Longville MN 56655

Status: Closed