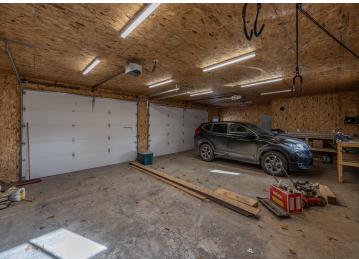

## **Description:**

There's something particularly appealing in country living, especially when surrounded by the beautiful lakes of northern MN. Enjoy the privacy of 4+ acres adjacent to public land while conveniently close to Longville. Little Boy/Wabedo Lakes and beautiful trails are just up the road. This peaceful retreat has 2 bedrooms/2 bathrooms on the main level. The heart of the home is the large island, perfect for dining/entertaining. It's complemented by a cozy gas fireplace and large windows that showcase the picturesque views. The vaulted, hickory ceilings and woodwork add warmth and character. Immerse yourself in the beauty and sounds of the surrounding wildlife on the large deck. The LL presents an opportunity for customization, perhaps as a game area, movie room, craft space, home office, or kids' play area. The 3+ car garage is a workshop enthusiast's dream, equipped with a large heated workroom, built-in shelves, and a sink. The paved sidewalk and large covered entry welcome you home.

## **Additional Details:**

2019 Year Built Lot Acres 4.34

Lot Dimensions 306x634x298x602

3 Garage Stalls School District 118 Taxes \$1,394 Taxes with Assessments \$1,460 Tax Year 2024