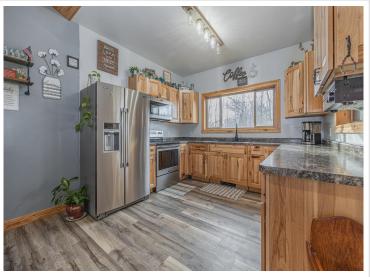

## **Description:**

There's something particularly appealing in country living, especially when surrounded by the beautiful lakes of northern MN. Enjoy the privacy of 4+ acres adjacent to public land while conveniently close to Longville. Little Boy/Wabedo Lakes and beautiful trails are just up the road. This peaceful retreat has 2 bedrooms/2 bathrooms on the main level. The heart of the home is the large island, perfect for dining/entertaining. It's complemented by a cozy gas fireplace and large windows that showcase the picturesque views. The vaulted, hickory ceilings and woodwork add warmth and character. Immerse yourself in the beauty and sounds of the surrounding wildlife on the large deck. The LL presents an opportunity for customization, perhaps as a game area, movie room, craft space, home office, or kids' play area. The 3+ car garage is a workshop enthusiast's dream, equipped with a large heated workroom, built-in shelves, and a sink. The paved sidewalk and large covered entry welcome you home.