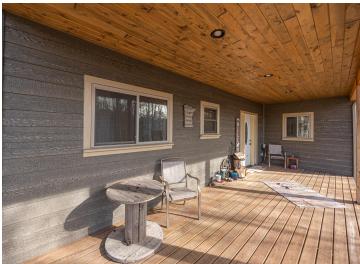

## **Description:**

There's something particularly appealing in country living, especially when surrounded by the beautiful lakes of northern MN. Enjoy the privacy of 4+ acres adjacent to public land while conveniently close to Longville. Little Boy/Wabedo Lakes and beautiful trails are just up the road. This peaceful retreat has 2 bedrooms/2 bathrooms on the main level. The heart of the home is the large island, perfect for dining/entertaining. It's complemented by a cozy gas fireplace and large windows that showcase the picturesque views. The vaulted, hickory ceilings and woodwork add warmth and character. Immerse yourself in the beauty and sounds of the surrounding wildlife on the large deck. The LL presents an opportunity for customization, perhaps as a game area, movie room, craft space, home office, or kids' play area. The 3+ car garage is a workshop enthusiast's dream, equipped with a large heated workroom, built-in shelves, and a sink. The paved sidewalk and large covered entry welcome you home.