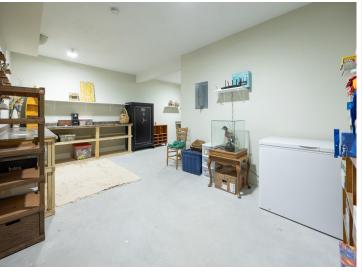

## **Description:**

There's something particularly appealing in country living, especially when surrounded by the beautiful lakes of northern MN. Enjoy the privacy of 4+ acres adjacent to public land while conveniently close to Longville. Little Boy/Wabedo Lakes and beautiful trails are just up the road. This peaceful retreat has 2 bedrooms/2 bathrooms on the main level. The heart of the home is the large island, perfect for dining/entertaining. It's complemented by a cozy gas fireplace and large windows that showcase the picturesque views. The vaulted, hickory ceilings and woodwork add warmth and character. Immerse yourself in the beauty and sounds of the surrounding wildlife on the large deck. The LL presents an opportunity for customization, perhaps as a game area, movie room, craft space, home office, or kids' play area. The 3+ car garage is a workshop enthusiast's dream, equipped with a large heated workroom, built-in shelves, and a sink. The paved sidewalk and large covered entry welcome you home.

## **Additional Features:**

Basement: Block, Daylight/Lookout Windows, Egress Window(s), Full Fuel: Propane Garage: 3 Heat: Forced Air, Fireplace(s) Sewer: Mound Septic Water: Submersible - 4 Inch Air Conditioning: Central Air