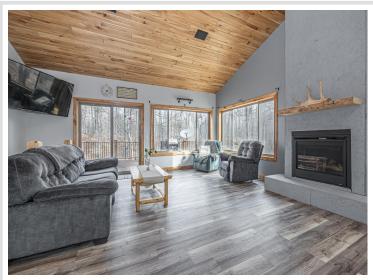

## **Description:**

There's something particularly appealing in country living, especially when surrounded by the beautiful lakes of northern MN. Enjoy the privacy of 4+ acres adjacent to public land while conveniently close to Longville. Little Boy/Wabedo Lakes and beautiful trails are just up the road. This peaceful retreat has 2 bedrooms/2 bathrooms on the main level. The heart of the home is the large island, perfect for dining/entertaining. It's complemented by a cozy gas fireplace and large windows that showcase the picturesque views. The vaulted, hickory ceilings and woodwork add warmth and character. Immerse yourself in the beauty and sounds of the surrounding wildlife on the large deck. The LL presents an opportunity for customization, perhaps as a game area, movie room, craft space, home office, or kids' play area. The 3+ car garage is a workshop enthusiast's dream, equipped with a large heated workroom, built-in shelves, and a sink. The paved sidewalk and large covered entry welcome you home.