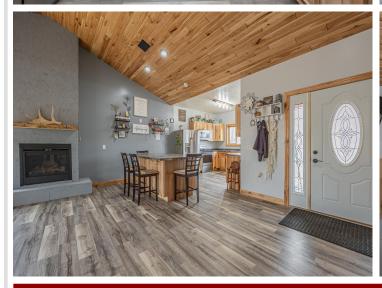

## **Description:**

There's something particularly appealing in country living, especially when surrounded by the beautiful lakes of northern MN. Enjoy the privacy of 4+ acres adjacent to public land while conveniently close to Longville. Little Boy/Wabedo Lakes and beautiful trails are just up the road. This peaceful retreat has 2 bedrooms/2 bathrooms on the main level. The heart of the home is the large island, perfect for dining/entertaining. It's complemented by a cozy gas fireplace and large windows that showcase the picturesque views. The vaulted, hickory ceilings and woodwork add warmth and character. Immerse yourself in the beauty and sounds of the surrounding wildlife on the large deck. The LL presents an opportunity for customization, perhaps as a game area, movie room, craft space, home office, or kids' play area. The 3+ car garage is a workshop enthusiast's dream, equipped with a large heated workroom, built-in shelves, and a sink. The paved sidewalk and large covered entry welcome you home.