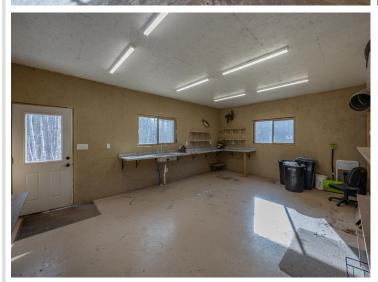

## **Description:**

There's something particularly appealing in country living, especially when surrounded by the beautiful lakes of northern MN. Enjoy the privacy of 4+ acres adjacent to public land while conveniently close to Longville. Little Boy/Wabedo Lakes and beautiful trails are just up the road. This peaceful retreat has 2 bedrooms/2 bathrooms on the main level. The heart of the home is the large island, perfect for dining/entertaining. It's complemented by a cozy gas fireplace and large windows that showcase the picturesque views. The vaulted, hickory ceilings and woodwork add warmth and character. Immerse yourself in the beauty and sounds of the surrounding wildlife on the large deck. The LL presents an opportunity for customization, perhaps as a game area, movie room, craft space, home office, or kids' play area. The 3+ car garage is a workshop enthusiast's dream, equipped with a large heated workroom, built-in shelves, and a sink. The paved sidewalk and large covered entry welcome you home.

## **Additional Features:**

Basement: Block, Daylight/Lookout Windows, Egress Window(s), Full Fuel: Propane Garage: 3 Heat: Forced Air, Fireplace(s) Sewer: Mound Septic Water: Submersible - 4 Inch Air Conditioning: Central Air