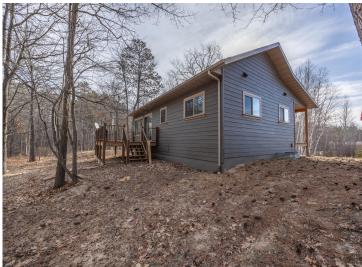

## **Description:**

There's something particularly appealing in country living, especially when surrounded by the beautiful lakes of northern MN. Enjoy the privacy of 4+ acres adjacent to public land while conveniently close to Longville. Little Boy/Wabedo Lakes and beautiful trails are just up the road. This peaceful retreat has 2 bedrooms/2 bathrooms on the main level. The heart of the home is the large island, perfect for dining/entertaining. It's complemented by a cozy gas fireplace and large windows that showcase the picturesque views. The vaulted, hickory ceilings and woodwork add warmth and character. Immerse yourself in the beauty and sounds of the surrounding wildlife on the large deck. The LL presents an opportunity for customization, perhaps as a game area, movie room, craft space, home office, or kids' play area. The 3+ car garage is a workshop enthusiast's dream, equipped with a large heated workroom, built-in shelves, and a sink. The paved sidewalk and large covered entry welcome you home.