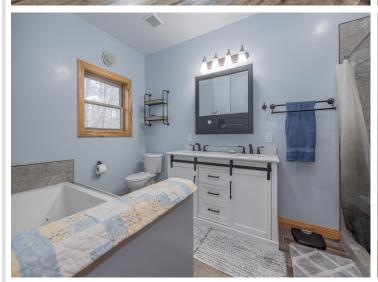

## **Description:**

There's something particularly appealing in country living, especially when surrounded by the beautiful lakes of northern MN. Enjoy the privacy of 4+ acres adjacent to public land while conveniently close to Longville. Little Boy/Wabedo Lakes and beautiful trails are just up the road. This peaceful retreat has 2 bedrooms/2 bathrooms on the main level. The heart of the home is the large island, perfect for dining/entertaining. It's complemented by a cozy gas fireplace and large windows that showcase the picturesque views. The vaulted, hickory ceilings and woodwork add warmth and character. Immerse yourself in the beauty and sounds of the surrounding wildlife on the large deck. The LL presents an opportunity for customization, perhaps as a game area, movie room, craft space, home office, or kids' play area. The 3+ car garage is a workshop enthusiast's dream, equipped with a large heated workroom, built-in shelves, and a sink. The paved sidewalk and large covered entry welcome you home.