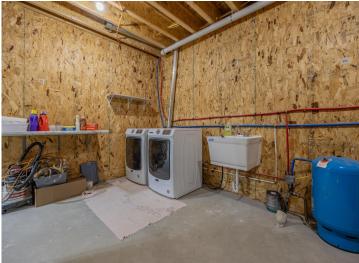

## **Additional Features:**

Basement: Block, Daylight/Lookout Windows, Egress Window(s), Full Fuel: Propane Garage: 3 Heat: Forced Air, Fireplace(s) Sewer: Mound Septic Water: Submersible - 4 Inch Air Conditioning: Central Air