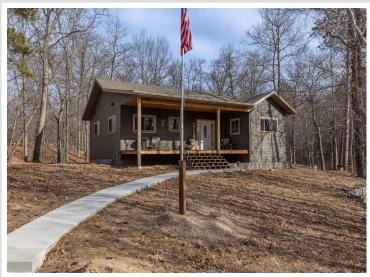

## **Description:**

There's something particularly appealing in country living, especially when surrounded by the beautiful lakes of northern MN. Enjoy the privacy of 4+ acres adjacent to public land while conveniently close to Longville. Little Boy/Wabedo Lakes and beautiful trails are just up the road. This peaceful retreat has 2 bedrooms/2 bathrooms on the main level. The heart of the home is the large island, perfect for dining/entertaining. It's complemented by a cozy gas fireplace and large windows that showcase the picturesque views. The vaulted, hickory ceilings and woodwork add warmth and character. Immerse yourself in the beauty and sounds of the surrounding wildlife on the large deck. The LL presents an opportunity for customization, perhaps as a game area, movie room, craft space, home office, or kids' play area. The 3+ car garage is a workshop enthusiast's dream, equipped with a large heated workroom, built-in shelves, and a sink. The paved sidewalk and large covered entry welcome you home.