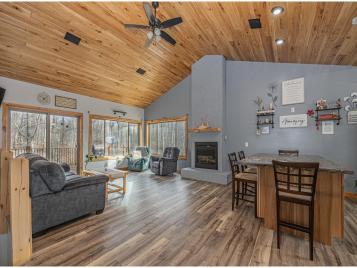

## **Description:**

There's something particularly appealing in country living, especially when surrounded by the beautiful lakes of northern MN. Enjoy the privacy of 4+ acres adjacent to public land while conveniently close to Longville. Little Boy/Wabedo Lakes and beautiful trails are just up the road. This peaceful retreat has 2 bedrooms/2 bathrooms on the main level. The heart of the home is the large island, perfect for dining/entertaining. It's complemented by a cozy gas fireplace and large windows that showcase the picturesque views. The vaulted, hickory ceilings and woodwork add warmth and character. Immerse yourself in the beauty and sounds of the surrounding wildlife on the large deck. The LL presents an opportunity for customization, perhaps as a game area, movie room, craft space, home office, or kids' play area. The 3+ car garage is a workshop enthusiast's dream, equipped with a large heated workroom, built-in shelves, and a sink. The paved sidewalk and large covered entry welcome you home.