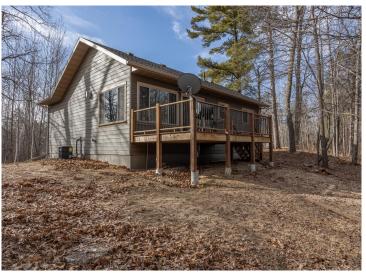

## **Description:**

There's something particularly appealing in country living, especially when surrounded by the beautiful lakes of northern MN. Enjoy the privacy of 4+ acres adjacent to public land while conveniently close to Longville. Little Boy/Wabedo Lakes and beautiful trails are just up the road. This peaceful retreat has 2 bedrooms/2 bathrooms on the main level. The heart of the home is the large island, perfect for dining/entertaining. It's complemented by a cozy gas fireplace and large windows that showcase the picturesque views. The vaulted, hickory ceilings and woodwork add warmth and character. Immerse yourself in the beauty and sounds of the surrounding wildlife on the large deck. The LL presents an opportunity for customization, perhaps as a game area, movie room, craft space, home office, or kids' play area. The 3+ car garage is a workshop enthusiast's dream, equipped with a large heated workroom, built-in shelves, and a sink. The paved sidewalk and large covered entry welcome you home.