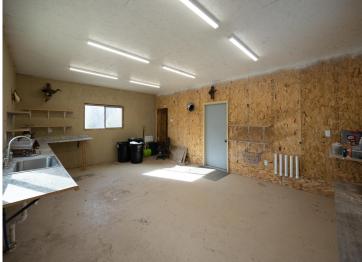

## **Description:**

There's something particularly appealing in country living, especially when surrounded by the beautiful lakes of northern MN. Enjoy the privacy of 4+ acres adjacent to public land while conveniently close to Longville. Little Boy/Wabedo Lakes and beautiful trails are just up the road. This peaceful retreat has 2 bedrooms/2 bathrooms on the main level. The heart of the home is the large island, perfect for dining/entertaining. It's complemented by a cozy gas fireplace and large windows that showcase the picturesque views. The vaulted, hickory ceilings and woodwork add warmth and character. Immerse yourself in the beauty and sounds of the surrounding wildlife on the large deck. The LL presents an opportunity for customization, perhaps as a game area, movie room, craft space, home office, or kids' play area. The 3+ car garage is a workshop enthusiast's dream, equipped with a large heated workroom, built-in shelves, and a sink. The paved sidewalk and large covered entry welcome you home.

## **Additional Features:**

Basement: Block, Daylight/Lookout Windows, Egress Window(s), Full Fuel: Propane Garage: 3 Heat: Forced Air, Fireplace(s) Sewer: Mound Septic Water: Submersible - 4 Inch Air Conditioning: Central Air