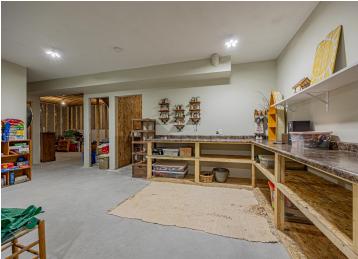

## **Description:**

There's something particularly appealing in country living, especially when surrounded by the beautiful lakes of northern MN. Enjoy the privacy of 4+ acres adjacent to public land while conveniently close to Longville. Little Boy/Wabedo Lakes and beautiful trails are just up the road. This peaceful retreat has 2 bedrooms/2 bathrooms on the main level. The heart of the home is the large island, perfect for dining/entertaining. It's complemented by a cozy gas fireplace and large windows that showcase the picturesque views. The vaulted, hickory ceilings and woodwork add warmth and character. Immerse yourself in the beauty and sounds of the surrounding wildlife on the large deck. The LL presents an opportunity for customization, perhaps as a game area, movie room, craft space, home office, or kids' play area. The 3+ car garage is a workshop enthusiast's dream, equipped with a large heated workroom, built-in shelves, and a sink. The paved sidewalk and large covered entry welcome you home.

## **Additional Features:**

Basement: Block, Daylight/Lookout Windows, Egress Window(s), Full Fuel: Propane Garage: 3 Heat: Forced Air, Fireplace(s) Sewer: Mound Septic Water: Submersible - 4 Inch Air Conditioning: Central Air