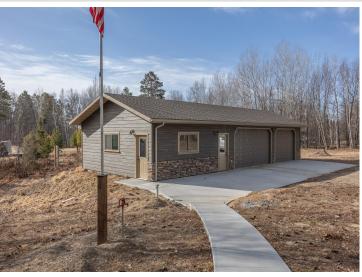

## **Description:**

There's something particularly appealing in country living, especially when surrounded by the beautiful lakes of northern MN. Enjoy the privacy of 4+ acres adjacent to public land while conveniently close to Longville. Little Boy/Wabedo Lakes and beautiful trails are just up the road. This peaceful retreat has 2 bedrooms/2 bathrooms on the main level. The heart of the home is the large island, perfect for dining/entertaining. It's complemented by a cozy gas fireplace and large windows that showcase the picturesque views. The vaulted, hickory ceilings and woodwork add warmth and character. Immerse yourself in the beauty and sounds of the surrounding wildlife on the large deck. The LL presents an opportunity for customization, perhaps as a game area, movie room, craft space, home office, or kids' play area. The 3+ car garage is a workshop enthusiast's dream, equipped with a large heated workroom, built-in shelves, and a sink. The paved sidewalk and large covered entry welcome you home.

## **Additional Details:**

2019 Year Built Lot Acres 4.34

Lot Dimensions 306x634x298x602

3 Garage Stalls School District 118 Taxes \$1,394 Taxes with Assessments \$1,460 Tax Year 2024