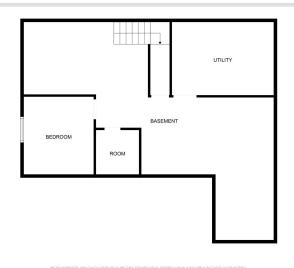

## **Description:**

There's something particularly appealing in country living, especially when surrounded by the beautiful lakes of northern MN. Enjoy the privacy of 4+ acres adjacent to public land while conveniently close to Longville. Little Boy/Wabedo Lakes and beautiful trails are just up the road. This peaceful retreat has 2 bedrooms/2 bathrooms on the main level. The heart of the home is the large island, perfect for dining/entertaining. It's complemented by a cozy gas fireplace and large windows that showcase the picturesque views. The vaulted, hickory ceilings and woodwork add warmth and character. Immerse yourself in the beauty and sounds of the surrounding wildlife on the large deck. The LL presents an opportunity for customization, perhaps as a game area, movie room, craft space, home office, or kids' play area. The 3+ car garage is a workshop enthusiast's dream, equipped with a large heated workroom, built-in shelves, and a sink. The paved sidewalk and large covered entry welcome you home.

## **Additional Features:**

Basement: Block, Daylight/Lookout Windows, Egress Window(s), Full Fuel: Propane Garage: 3 Heat: Forced Air, Fireplace(s) Sewer: Mound Septic Water: Submersible - 4 Inch Air Conditioning: Central Air