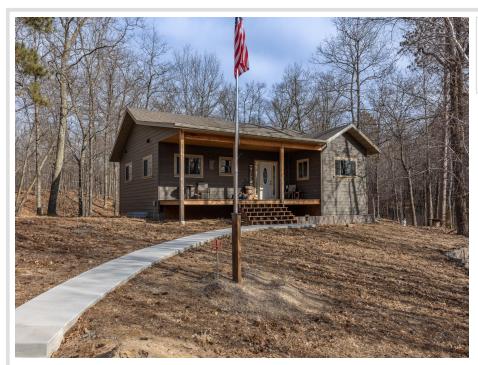

## **Description:**

There's something particularly appealing in country living, especially when surrounded by the beautiful lakes of northern MN. Enjoy the privacy of 4+ acres adjacent to public land while conveniently close to Longville. Little Boy/Wabedo Lakes and beautiful trails are just up the road. This peaceful retreat has 2 bedrooms/2 bathrooms on the main level. The heart of the home is the large island, perfect for dining/entertaining. It's complemented by a cozy gas fireplace and large windows that showcase the picturesque views. The vaulted, hickory ceilings and woodwork add warmth and character. Immerse yourself in the beauty and sounds of the surrounding wildlife on the large deck. The LL presents an opportunity for customization, perhaps as a game area, movie room, craft space, home office, or kids' play area. The 3+ car garage is a workshop enthusiast's dream, equipped with a large heated workroom, built-in shelves, and a sink. The paved sidewalk and large covered entry welcome you home.