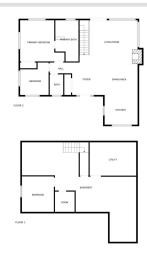

## **Description:**

There's something particularly appealing in country living, especially when surrounded by the beautiful lakes of northern MN. Enjoy the privacy of 4+ acres adjacent to public land while conveniently close to Longville. Little Boy/Wabedo Lakes and beautiful trails are just up the road. This peaceful retreat has 2 bedrooms/2 bathrooms on the main level. The heart of the home is the large island, perfect for dining/entertaining. It's complemented by a cozy gas fireplace and large windows that showcase the picturesque views. The vaulted, hickory ceilings and woodwork add warmth and character. Immerse yourself in the beauty and sounds of the surrounding wildlife on the large deck. The LL presents an opportunity for customization, perhaps as a game area, movie room, craft space, home office, or kids' play area. The 3+ car garage is a workshop enthusiast's dream, equipped with a large heated workroom, built-in shelves, and a sink. The paved sidewalk and large covered entry welcome you home.

## **Additional Details:**

2019 Year Built Lot Acres 4.34

Lot Dimensions 306x634x298x602

3 Garage Stalls School District 118 Taxes \$1,394 Taxes with Assessments \$1,460 Tax Year 2024

## **Additional Features:**

Basement: Block, Daylight/Lookout Windows, Egress Window(s), Full Fuel: Propane Garage: 3 Heat: Forced Air, Fireplace(s) Sewer: Mound Septic Water: Submersible - 4 Inch Air Conditioning: Central Air