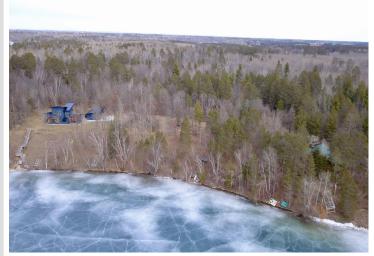

## **Description:**

Escape the hustle and bustle and immerse yourself in the tranquility of nature with this stunning .9-acre lakefront property on Long Lake. Boasting 208 feet of picturesque sandy bottom lake frontage, this parcel offers the perfect opportunity to build your dream retreat or vacation home. The property features a cozy 12x16 bunkhouse with electric service, providing a comfortable escape with all the essentials. Enjoy evenings gathered around the fire pit, sharing stories and roasting marshmallows under the stars. With westerly views, you'll witness breathtaking sunsets over the lake, creating a tranquil backdrop for your lakeside retreat. Whether you're seeking a peaceful getaway or a place to build your dream home/cabin, this Long Lake property offers endless possibilities for lakeside living. Enjoy fishing, boating, and swimming right from your own backyard!

## **Additional Details:**

Lot Acres 0.9

Lot Dimensions 208x200x205x216

School District 309
Taxes \$1,602
Taxes with Assessments \$1,602
Tax Year 2023