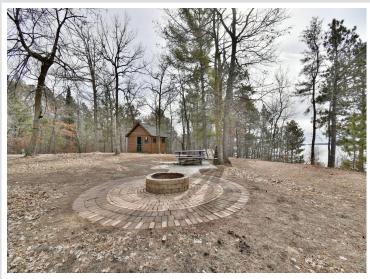

## **Description:**

Escape the hustle and bustle and immerse yourself in the tranquility of nature with this stunning .9-acre lakefront property on Long Lake. Boasting 208 feet of picturesque sandy bottom lake frontage, this parcel offers the perfect opportunity to build your dream retreat or vacation home. The property features a cozy 12x16 bunkhouse with electric service, providing a comfortable escape with all the essentials. Enjoy evenings gathered around the fire pit, sharing stories and roasting marshmallows under the stars. With westerly views, you'll witness breathtaking sunsets over the lake, creating a tranquil backdrop for your lakeside retreat. Whether you're seeking a peaceful getaway or a place to build your dream home/cabin, this Long Lake property offers endless possibilities for lakeside living. Enjoy fishing, boating, and swimming right from your own backyard!