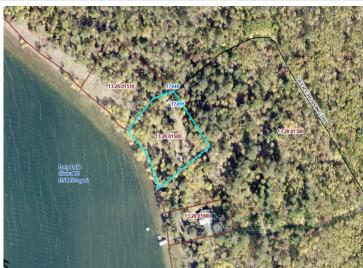

## **Description:**

Escape the hustle and bustle and immerse yourself in the tranquility of nature with this stunning .9-acre lakefront property on Long Lake. Boasting 208 feet of picturesque sandy bottom lake frontage, this parcel offers the perfect opportunity to build your dream retreat or vacation home. The property features a cozy 12x16 bunkhouse with electric service, providing a comfortable escape with all the essentials. Enjoy evenings gathered around the fire pit, sharing stories and roasting marshmallows under the stars. With westerly views, you'll witness breathtaking sunsets over the lake, creating a tranquil backdrop for your lakeside retreat. Whether you're seeking a peaceful getaway or a place to build your dream home/cabin, this Long Lake property offers endless possibilities for lakeside living. Enjoy fishing, boating, and swimming right from your own backyard!

## **Additional Details:**

Lot Acres 0.9

Lot Dimensions 208x200x205x216

School District 309
Taxes \$1,602
Taxes with Assessments \$1,602
Tax Year 2023