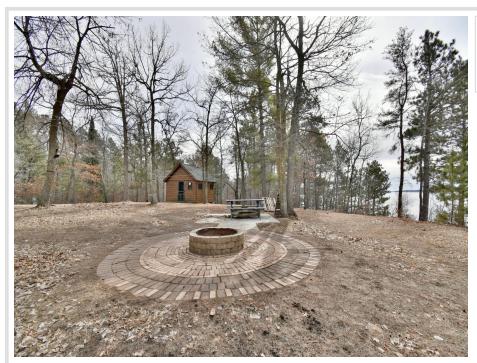

## **Description:**

Escape the hustle and bustle and immerse yourself in the tranquility of nature with this stunning .9-acre lakefront property on Long Lake. Boasting 208 feet of picturesque sandy bottom lake frontage, this parcel offers the perfect opportunity to build your dream retreat or vacation home. The property features a cozy 12x16 bunkhouse with electric service, providing a comfortable escape with all the essentials. Enjoy evenings gathered around the fire pit, sharing stories and roasting marshmallows under the stars. With westerly views, you'll witness breathtaking sunsets over the lake, creating a tranquil backdrop for your lakeside retreat. Whether you're seeking a peaceful getaway or a place to build your dream home/cabin, this Long Lake property offers endless possibilities for lakeside living. Enjoy fishing, boating, and swimming right from your own backyard!