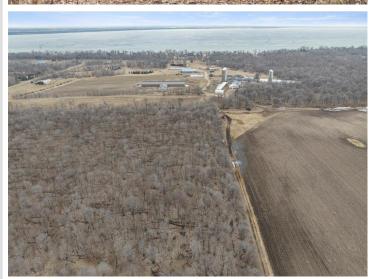

## **Description:**

Greeting you in Otter Tail Co. at the end of a quiet cul-de-sac, awaits 10 acres on Long Lake. Boasting 267ft of lake shore and a dock included, the property is ready for lake days. This peaceful spot is surrounded by mature trees with scenic views. An opportunity to build on higher elevation to experience breathtaking sunsets over the lake. You are not going to want to miss this one!

## **Additional Details:**

10.19 Lot Acres

Lot Dimensions 100x267x100x267

School District 549 Taxes \$1,370 Taxes with Assessments \$1,370 Tax Year 2023