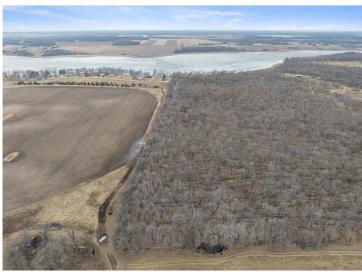

## **Description:**

Greeting you in Otter Tail Co. at the end of a quiet cul-de-sac, awaits 10 acres on Long Lake. Boasting 267ft of lake shore and a dock included, the property is ready for lake days. This peaceful spot is surrounded by mature trees with scenic views. An opportunity to build on higher elevation to experience breathtaking sunsets over the lake. You are not going to want to miss this one!

## **Additional Details:**

10.19 Lot Acres

Lot Dimensions 100x267x100x267

School District 549 Taxes \$1,370 Taxes with Assessments \$1,370 Tax Year 2023