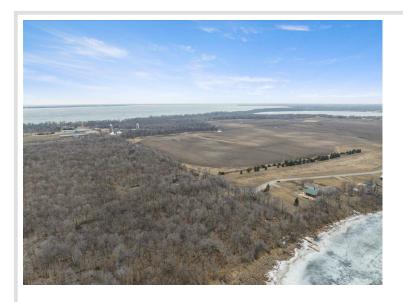

## **Description:**

Greeting you in Otter Tail Co. at the end of a quiet cul-de-sac, awaits 10 acres on Long Lake. Boasting 267ft of lake shore and a dock included, the property is ready for lake days. This peaceful spot is surrounded by mature trees with scenic views. An opportunity to build on higher elevation to experience breathtaking sunsets over the lake. You are not going to want to miss this one!

## **Additional Details:**

10.19 Lot Acres

Lot Dimensions 100x267x100x267

School District 549 Taxes \$1,370 Taxes with Assessments \$1,370 Tax Year 2023