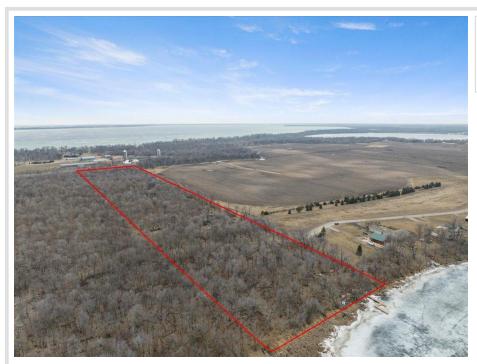

## **Description:**

Greeting you in Otter Tail Co. at the end of a quiet cul-de-sac, awaits 10 acres on Long Lake. Boasting 267ft of lake shore and a dock included, the property is ready for lake days. This peaceful spot is surrounded by mature trees with scenic views. An opportunity to build on higher elevation to experience breathtaking sunsets over the lake. You are not going to want to miss this one!

## **Additional Details:**

10.19 Lot Acres

Lot Dimensions 100x267x100x267

School District 549 Taxes \$1,370 Taxes with Assessments \$1,370 Tax Year 2023