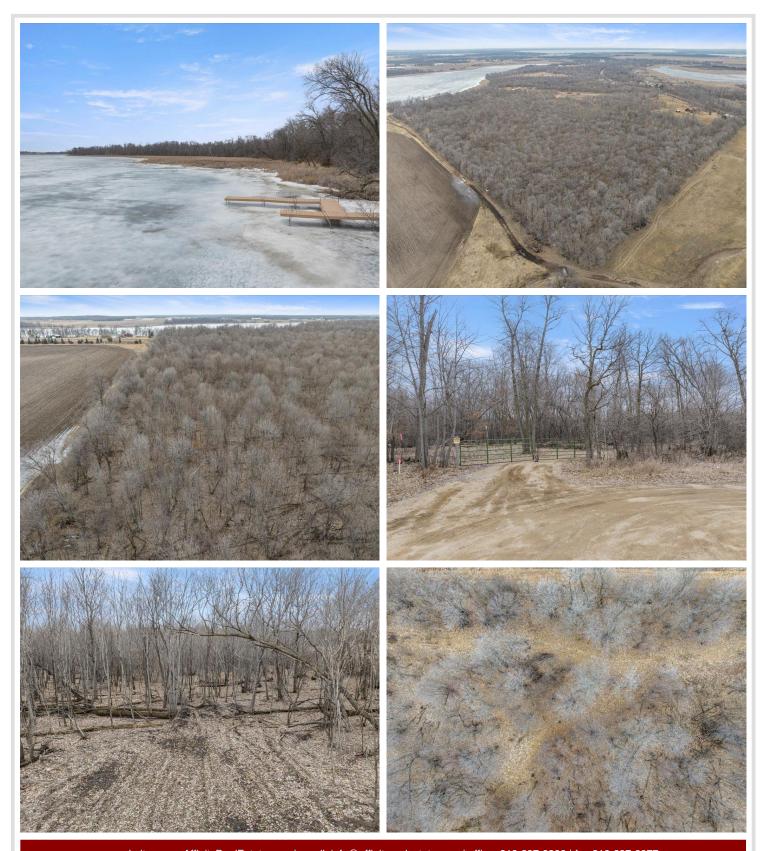

## **Description:**

Greeting you in Otter Tail Co. at the end of a quiet cul-de-sac, awaits 10 acres on Long Lake. Boasting 267ft of lake shore and a dock included, the property is ready for lake days. This peaceful spot is surrounded by mature trees with scenic views. An opportunity to build on higher elevation to experience breathtaking sunsets over the lake. You are not going to want to miss this one!

## **Additional Details:**

10.19 Lot Acres

Lot Dimensions 100x267x100x267

School District 549 Taxes \$1,370 Taxes with Assessments \$1,370 Tax Year 2023

## **Driving Directions:**

From Ottertail head North on HWY 100, then take a left on county road 1, take a right on Sugar Maple Dr and follow it until the road ends, property is at the end of the road.