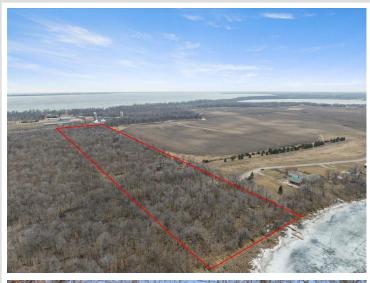

## **Description:**

Greeting you in Otter Tail Co. at the end of a quiet cul-de-sac, awaits 10 acres on Long Lake. Boasting 267ft of lake shore and a dock included, the property is ready for lake days. This peaceful spot is surrounded by mature trees with scenic views. An opportunity to build on higher elevation to experience breathtaking sunsets over the lake. You are not going to want to miss this one!

## **Additional Details:**

10.19 Lot Acres

Lot Dimensions 100x267x100x267

School District 549 Taxes \$1,370 Taxes with Assessments \$1,370 Tax Year 2023