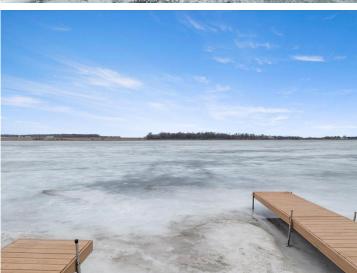

## **Description:**

Greeting you in Otter Tail Co. at the end of a quiet cul-de-sac, awaits 10 acres on Long Lake. Boasting 267ft of lake shore and a dock included, the property is ready for lake days. This peaceful spot is surrounded by mature trees with scenic views. An opportunity to build on higher elevation to experience breathtaking sunsets over the lake. You are not going to want to miss this one!

## **Additional Details:**

10.19 Lot Acres

Lot Dimensions 100x267x100x267

School District 549 Taxes \$1,370 Taxes with Assessments \$1,370 Tax Year 2023