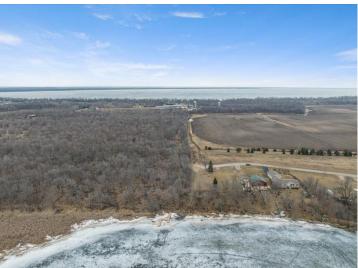

## **Description:**

Greeting you in Otter Tail Co. at the end of a quiet cul-de-sac, awaits 10 acres on Long Lake. Boasting 267ft of lake shore and a dock included, the property is ready for lake days. This peaceful spot is surrounded by mature trees with scenic views. An opportunity to build on higher elevation to experience breathtaking sunsets over the lake. You are not going to want to miss this one!

## **Additional Details:**

10.19 Lot Acres

Lot Dimensions 100x267x100x267

School District 549 Taxes \$1,370 Taxes with Assessments \$1,370 Tax Year 2023