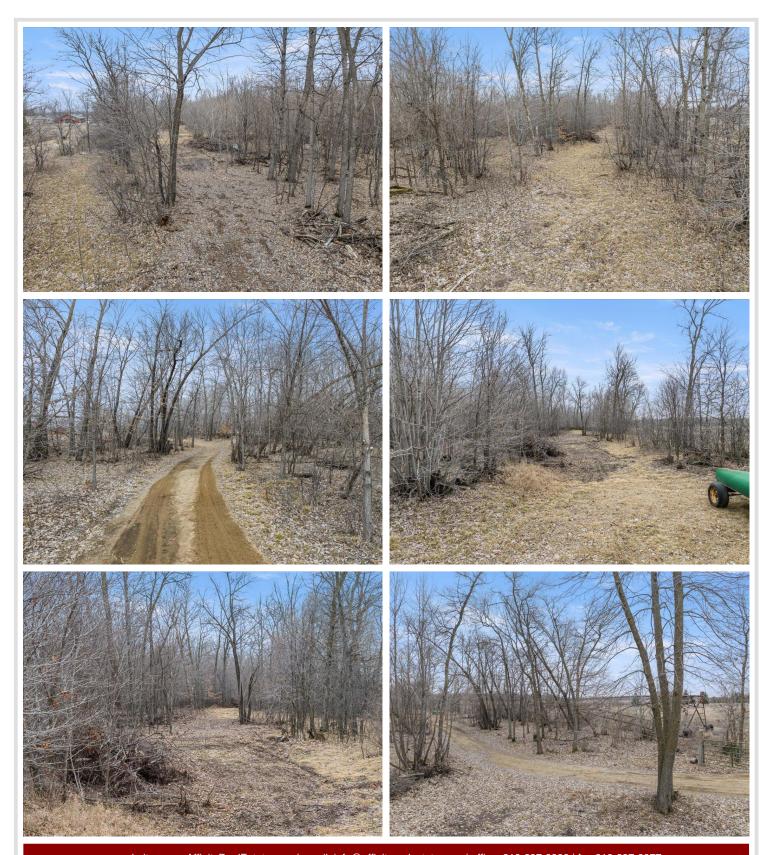

## **Description:**

Greeting you in Otter Tail Co. at the end of a quiet cul-de-sac, awaits 10 acres on Long Lake. Boasting 267ft of lake shore and a dock included, the property is ready for lake days. This peaceful spot is surrounded by mature trees with scenic views. An opportunity to build on higher elevation to experience breathtaking sunsets over the lake. You are not going to want to miss this one!

## **Additional Details:**

10.19 Lot Acres

Lot Dimensions 100x267x100x267

School District 549 Taxes \$1,370 Taxes with Assessments \$1,370 Tax Year 2023

## **Driving Directions:**

From Ottertail head North on HWY 100, then take a left on county road 1, take a right on Sugar Maple Dr and follow it until the road ends, property is at the end of the road.