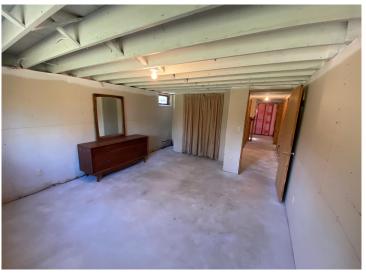

## **Description:**

Amazing opportunity on Blueberry lake, this property boasts a 1.45 acre lot with 265 ft. of lake frontage. A full block walkout basement featuring an unfinished bedroom, bathroom, kitchen, and living room. Along with 150 amp electric service, deep well and septic system already on the property. Enjoy spectacular Minnesota sunsets with this beautifully maintained west facing lot. Conveniently located close to town. Don't miss your opportunity to transform this property into your dream lake retreat. Schedule a showing today!