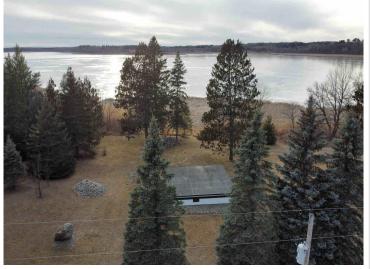

## **Description:**

Amazing opportunity on Blueberry lake, this property boasts a 1.45 acre lot with 265 ft. of lake frontage. A full block walkout basement featuring an unfinished bedroom, bathroom, kitchen, and living room. Along with 150 amp electric service, deep well and septic system already on the property. Enjoy spectacular Minnesota sunsets with this beautifully maintained west facing lot. Conveniently located close to town. Don't miss your opportunity to transform this property into your dream lake retreat. Schedule a showing today!

## **Additional Details:**

Year Built 1991
Lot Acres 1.43
Lot Dimensions Irregular
School District 821
Taxes \$1,534
Taxes with Assessments \$1,594
Tax Year 2023