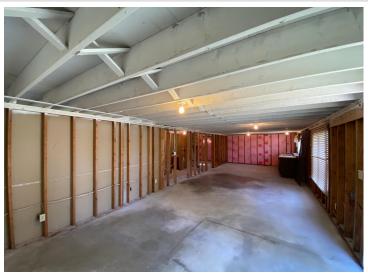

## **Description:**

Amazing opportunity on Blueberry lake, this property boasts a 1.45 acre lot with 265 ft. of lake frontage. A full block walkout basement featuring an unfinished bedroom, bathroom, kitchen, and living room. Along with 150 amp electric service, deep well and septic system already on the property. Enjoy spectacular Minnesota sunsets with this beautifully maintained west facing lot. Conveniently located close to town. Don't miss your opportunity to transform this property into your dream lake retreat. Schedule a showing today!