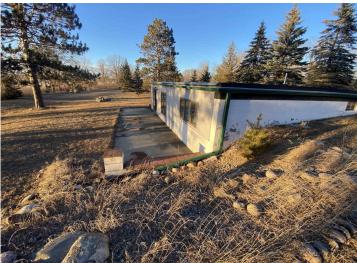

## **Description:**

Amazing opportunity on Blueberry lake, this property boasts a 1.45 acre lot with 265 ft. of lake frontage. A full block walkout basement featuring an unfinished bedroom, bathroom, kitchen, and living room. Along with 150 amp electric service, deep well and septic system already on the property. Enjoy spectacular Minnesota sunsets with this beautifully maintained west facing lot. Conveniently located close to town. Don't miss your opportunity to transform this property into your dream lake retreat. Schedule a showing today!