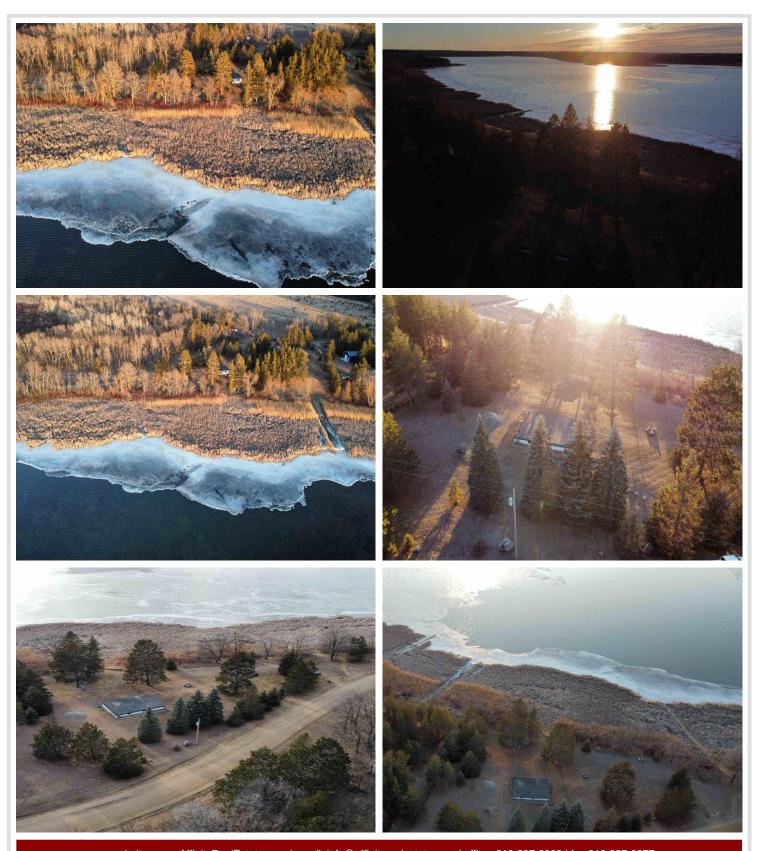

## **Description:**

Amazing opportunity on Blueberry lake, this property boasts a 1.45 acre lot with 265 ft. of lake frontage. A full block walkout basement featuring an unfinished bedroom, bathroom, kitchen, and living room. Along with 150 amp electric service, deep well and septic system already on the property. Enjoy spectacular Minnesota sunsets with this beautifully maintained west facing lot. Conveniently located close to town. Don't miss your opportunity to transform this property into your dream lake retreat. Schedule a showing today!

## **Additional Details:**

Year Built 1991
Lot Acres 1.43
Lot Dimensions Irregular
School District 821
Taxes \$1,534
Taxes with Assessments \$1,594
Tax Year 2023