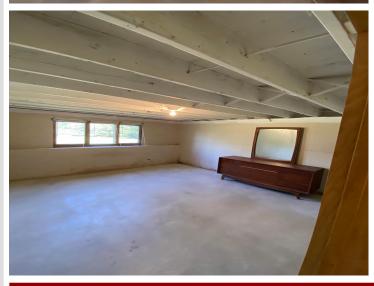

## **Description:**

Amazing opportunity on Blueberry lake, this property boasts a 1.45 acre lot with 265 ft. of lake frontage. A full block walkout basement featuring an unfinished bedroom, bathroom, kitchen, and living room. Along with 150 amp electric service, deep well and septic system already on the property. Enjoy spectacular Minnesota sunsets with this beautifully maintained west facing lot. Conveniently located close to town. Don't miss your opportunity to transform this property into your dream lake retreat. Schedule a showing today!