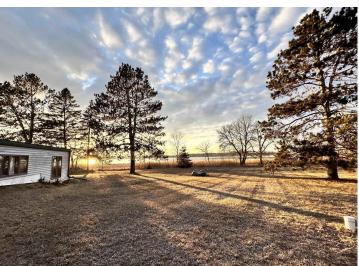

## **Description:**

Amazing opportunity on Blueberry lake, this property boasts a 1.45 acre lot with 265 ft. of lake frontage. A full block walkout basement featuring an unfinished bedroom, bathroom, kitchen, and living room. Along with 150 amp electric service, deep well and septic system already on the property. Enjoy spectacular Minnesota sunsets with this beautifully maintained west facing lot. Conveniently located close to town. Don't miss your opportunity to transform this property into your dream lake retreat. Schedule a showing today!

## **Additional Details:**

Year Built 1991
Lot Acres 1.43
Lot Dimensions Irregular
School District 821
Taxes \$1,534
Taxes with Assessments \$1,594
Tax Year 2023