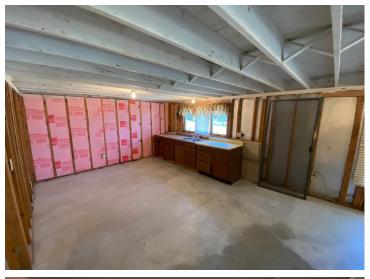

## **Description:**

Amazing opportunity on Blueberry lake, this property boasts a 1.45 acre lot with 265 ft. of lake frontage. A full block walkout basement featuring an unfinished bedroom, bathroom, kitchen, and living room. Along with 150 amp electric service, deep well and septic system already on the property. Enjoy spectacular Minnesota sunsets with this beautifully maintained west facing lot. Conveniently located close to town. Don't miss your opportunity to transform this property into your dream lake retreat. Schedule a showing today!