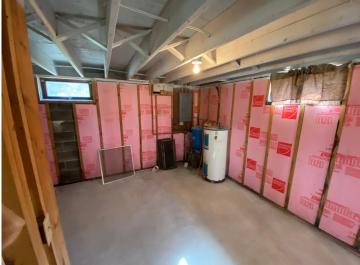

## **Description:**

Amazing opportunity on Blueberry lake, this property boasts a 1.45 acre lot with 265 ft. of lake frontage. A full block walkout basement featuring an unfinished bedroom, bathroom, kitchen, and living room. Along with 150 amp electric service, deep well and septic system already on the property. Enjoy spectacular Minnesota sunsets with this beautifully maintained west facing lot. Conveniently located close to town. Don't miss your opportunity to transform this property into your dream lake retreat. Schedule a showing today!