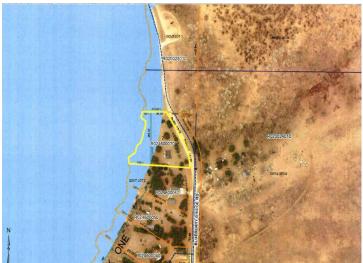

## **Description:**

Amazing opportunity on Blueberry lake, this property boasts a 1.45 acre lot with 265 ft. of lake frontage. A full block walkout basement featuring an unfinished bedroom, bathroom, kitchen, and living room. Along with 150 amp electric service, deep well and septic system already on the property. Enjoy spectacular Minnesota sunsets with this beautifully maintained west facing lot. Conveniently located close to town. Don't miss your opportunity to transform this property into your dream lake retreat. Schedule a showing today!

## **Additional Details:**

Year Built 1991
Lot Acres 1.43
Lot Dimensions Irregular
School District 821
Taxes \$1,534
Taxes with Assessments \$1,594
Tax Year 2023

## **Driving Directions:**

From Hwys. 71/34 in Park Rapids, go 7.2 miles south on Hwy 71, turn left on 129th Ave (Blueberry Ridge Road). Follow for 2.4 miles to property on right.

Listed By: Coldwell Banker Crown Realtors