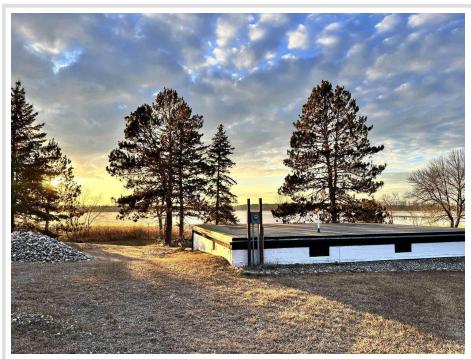

## **Description:**

Amazing opportunity on Blueberry lake, this property boasts a 1.45 acre lot with 265 ft. of lake frontage. A full block walkout basement featuring an unfinished bedroom, bathroom, kitchen, and living room. Along with 150 amp electric service, deep well and septic system already on the property. Enjoy spectacular Minnesota sunsets with this beautifully maintained west facing lot. Conveniently located close to town. Don't miss your opportunity to transform this property into your dream lake retreat. Schedule a showing today!

## **Additional Details:**

Year Built 1991
Lot Acres 1.43
Lot Dimensions Irregular
School District 821
Taxes \$1,534
Taxes with Assessments \$1,594
Tax Year 2023