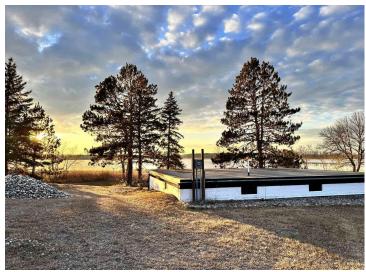

## **Description:**

Amazing opportunity on Blueberry lake, this property boasts a 1.45 acre lot with 265 ft. of lake frontage. A full block walkout basement featuring an unfinished bedroom, bathroom, kitchen, and living room. Along with 150 amp electric service, deep well and septic system already on the property. Enjoy spectacular Minnesota sunsets with this beautifully maintained west facing lot. Conveniently located close to town. Don't miss your opportunity to transform this property into your dream lake retreat. Schedule a showing today!

## **Additional Details:**

Year Built 1991
Lot Acres 1.43
Lot Dimensions Irregular
School District 821
Taxes \$1,534
Taxes with Assessments \$1,594
Tax Year 2023