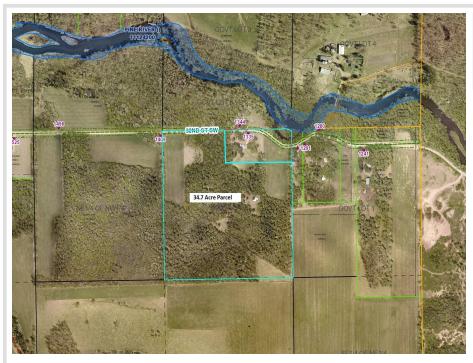

MLS 6499294 Land

\$199,000

34.7 Acres Raw Land

Tbd\* 32nd Street Pine River MN 56474

Status: Canceled

## **Description:**

The nicest 34+ acres you will ever see with large White Pine and Norway. Pockets of fields are interspersed throughout the acreage with excellent road frontage and trails throughout. The property is sub-dividable.

## **Additional Details:**

Lot Acres 34.7

Lot Dimensions 628'x329'x687'x1233'x1312'x1323'

School District 2174
Taxes \$1
Taxes with Assessments \$1
Tax Year 2024

## **Driving Directions:**

FROM PINE RIVER GO 2.5 MILES SOUTH ON HWY. 371 THEN LEFT ON 32ND ST. SW FOR 3/4 MILE TO PROPERTY ON RIGHT.

Listed By: Heartland Real Estate

Affinity Real Estate Inc. participates in the Regional Multiple Listing Service of Minnesota, Inc Broker Reciprocity (sm) program, allowing us to display other broker's listings on our website. All properties are subject to prior sale, change or withdrawal.