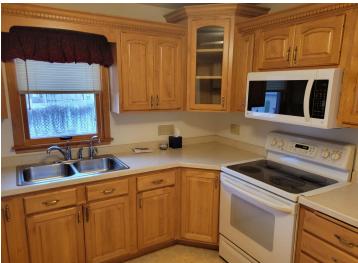

## **Description:**

Immaculate inside and out, this 3 bedroom 2 bath home is ready for a new owner! Located centrally in Detroit Lakes, it is close to everything! Newer furnace, A/C and water heater, along with a cute kitchen and cozy back yard make it the perfect place to call home. Gas fireplace in living room with bow window for great morning sunshine! Attached garage, permanent siding and partially fenced back yard round out the package. Loads of storage space in the lower level. Don't miss this cozy home!