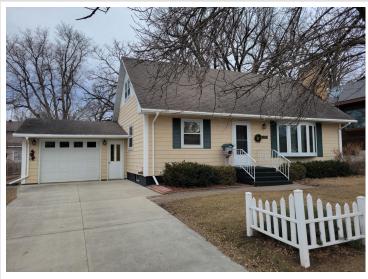

MLS 6499357 Residential

\$279,900

1,296 sq ft 3 bedrooms 2 baths

1130 Minnesota Avenue Detroit Lakes MN 56501

Status: Closed

## **Description:**

Immaculate inside and out, this 3 bedroom 2 bath home is ready for a new owner! Located centrally in Detroit Lakes, it is close to everything! Newer furnace, A/C and water heater, along with a cute kitchen and cozy back yard make it the perfect place to call home. Gas fireplace in living room with bow window for great morning sunshine! Attached garage, permanent siding and partially fenced back yard round out the package. Loads of storage space in the lower level. Don't miss this cozy home!