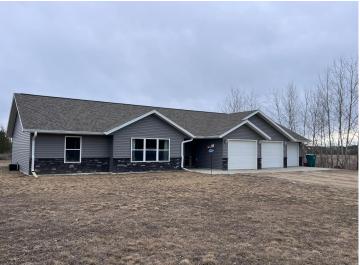

## **Description:**

Come see this beautiful 3 bedroom/2 bath home, open floor plan on 2.5 acres northwest of Bemidji. The seamless flow between the living, dining, and kitchen areas enhances the sense of connectivity, making it an ideal space for gatherings and everyday living. Retreat to the private primary suite with 2 walk-in-closets, offering separation from the other bedrooms. Outdoor living offers ample space for outdoor activities, gardening, or simply enjoying the tranquility of nature. For car enthusiasts or those in need of extra storage space, the triple car garage provides plenty of room for vehicles, tools, and equipment. All this conveniently located less than 10 minutes from town, this residence offers the perfect balance of peaceful rural living and easy access to town. Don't miss the opportunity to make this exceptional property your forever home.

## **Additional Details:**

Year Built 2019 Lot Acres 2.53

Lot Dimensions 390x153x450x400

Garage Stalls 3 School District 31 Taxes \$4,380 Taxes with Assessments \$4,380 Tax Year 2023

## **Additional Features:**

Basement: None Fuel: Electric, Propane Garage: 3 Heat: Forced Air, Heat Pump Sewer: Private Sewer, Septic System Compliant - Yes Water: Private Air Conditioning: Central Air