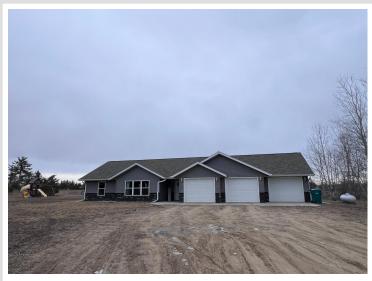

MLS 6499387 Residential

\$324,800

1,793 sq ft 3 bedrooms 2 baths

8140 Eckles Road Bemidji MN 56601

Status: Hold

## **Description:**

Come see this beautiful 3 bedroom/2 bath home, open floor plan on 2.5 acres northwest of Bemidji. The seamless flow between the living, dining, and kitchen areas enhances the sense of connectivity, making it an ideal space for gatherings and everyday living. Retreat to the private primary suite with 2 walk-in-closets, offering separation from the other bedrooms. Outdoor living offers ample space for outdoor activities, gardening, or simply enjoying the tranquility of nature. For car enthusiasts or those in need of extra storage space, the triple car garage provides plenty of room for vehicles, tools, and equipment. All this conveniently located less than 10 minutes from town, this residence offers the perfect balance of peaceful rural living and easy access to town. Don't miss the opportunity to make this exceptional property your forever home.

## **Additional Details:**

Year Built 2019 Lot Acres 2.53

Lot Dimensions 390x153x450x400

Garage Stalls 3 School District 31 Taxes \$4,380 Taxes with Assessments \$4,380 Tax Year 2023