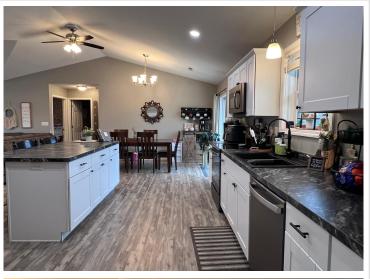

## **Description:**

Come see this beautiful 3 bedroom/2 bath home, open floor plan on 2.5 acres northwest of Bemidji. The seamless flow between the living, dining, and kitchen areas enhances the sense of connectivity, making it an ideal space for gatherings and everyday living. Retreat to the private primary suite with 2 walk-in-closets, offering separation from the other bedrooms. Outdoor living offers ample space for outdoor activities, gardening, or simply enjoying the tranquility of nature. For car enthusiasts or those in need of extra storage space, the triple car garage provides plenty of room for vehicles, tools, and equipment. All this conveniently located less than 10 minutes from town, this residence offers the perfect balance of peaceful rural living and easy access to town. Don't miss the opportunity to make this exceptional property your forever home.