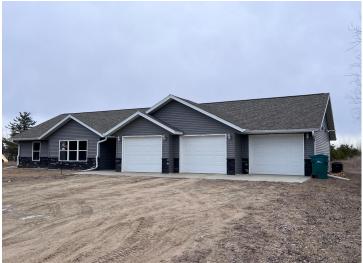

## **Description:**

Come see this beautiful 3 bedroom/2 bath home, open floor plan on 2.5 acres northwest of Bemidji. The seamless flow between the living, dining, and kitchen areas enhances the sense of connectivity, making it an ideal space for gatherings and everyday living. Retreat to the private primary suite with 2 walk-in-closets, offering separation from the other bedrooms. Outdoor living offers ample space for outdoor activities, gardening, or simply enjoying the tranquility of nature. For car enthusiasts or those in need of extra storage space, the triple car garage provides plenty of room for vehicles, tools, and equipment. All this conveniently located less than 10 minutes from town, this residence offers the perfect balance of peaceful rural living and easy access to town. Don't miss the opportunity to make this exceptional property your forever home.

## **Additional Details:**

Year Built 2019 Lot Acres 2.53

Lot Dimensions 390x153x450x400

Garage Stalls 3 School District 31 Taxes \$4,380 Taxes with Assessments \$4,380 Tax Year 2023

## **Additional Features:**

Basement: None Fuel: Electric, Propane Garage: 3 Heat: Forced Air, Heat Pump Sewer: Private Sewer, Septic System Compliant - Yes Water: Private Air Conditioning: Central Air