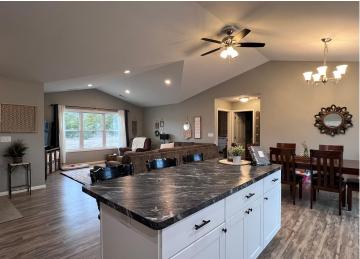

## **Description:**

Come see this beautiful 3 bedroom/2 bath home, open floor plan on 2.5 acres northwest of Bemidji. The seamless flow between the living, dining, and kitchen areas enhances the sense of connectivity, making it an ideal space for gatherings and everyday living. Retreat to the private primary suite with 2 walk-in-closets, offering separation from the other bedrooms. Outdoor living offers ample space for outdoor activities, gardening, or simply enjoying the tranquility of nature. For car enthusiasts or those in need of extra storage space, the triple car garage provides plenty of room for vehicles, tools, and equipment. All this conveniently located less than 10 minutes from town, this residence offers the perfect balance of peaceful rural living and easy access to town. Don't miss the opportunity to make this exceptional property your forever home.