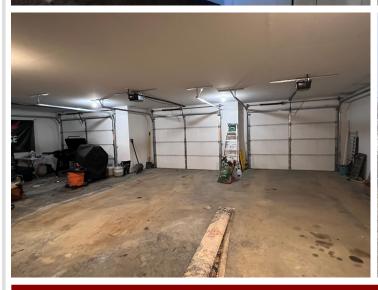

## **Description:**

Come see this beautiful 3 bedroom/2 bath home, open floor plan on 2.5 acres northwest of Bemidji. The seamless flow between the living, dining, and kitchen areas enhances the sense of connectivity, making it an ideal space for gatherings and everyday living. Retreat to the private primary suite with 2 walk-in-closets, offering separation from the other bedrooms. Outdoor living offers ample space for outdoor activities, gardening, or simply enjoying the tranquility of nature. For car enthusiasts or those in need of extra storage space, the triple car garage provides plenty of room for vehicles, tools, and equipment. All this conveniently located less than 10 minutes from town, this residence offers the perfect balance of peaceful rural living and easy access to town. Don't miss the opportunity to make this exceptional property your forever home.

## **Additional Details:**

Year Built 2019 Lot Acres 2.53

Lot Dimensions 390x153x450x400

Garage Stalls 3 School District 31 Taxes \$4,380 Taxes with Assessments \$4,380 Tax Year 2023

## **Additional Features:**

Basement: None Fuel: Electric, Propane Garage: 3 Heat: Forced Air, Heat Pump Sewer: Private Sewer, Septic System Compliant - Yes Water: Private Air Conditioning: Central Air