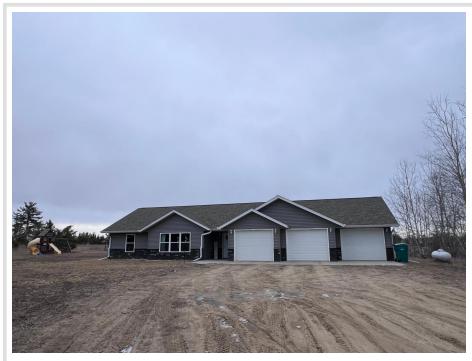

MLS 6499387 Residential

\$324,800

1,793 sq ft 3 bedrooms 2 baths

8140 Eckles Road Bemidji MN 56601

Status: Hold

## **Description:**

Come see this beautiful 3 bedroom/2 bath home, open floor plan on 2.5 acres northwest of Bemidji. The seamless flow between the living, dining, and kitchen areas enhances the sense of connectivity, making it an ideal space for gatherings and everyday living. Retreat to the private primary suite with 2 walk-in-closets, offering separation from the other bedrooms. Outdoor living offers ample space for outdoor activities, gardening, or simply enjoying the tranquility of nature. For car enthusiasts or those in need of extra storage space, the triple car garage provides plenty of room for vehicles, tools, and equipment. All this conveniently located less than 10 minutes from town, this residence offers the perfect balance of peaceful rural living and easy access to town. Don't miss the opportunity to make this exceptional property your forever home.

## **Additional Details:**

Year Built 2019 Lot Acres 2.53

Lot Dimensions 390x153x450x400

Garage Stalls 3 School District 31 Taxes \$4,380 Taxes with Assessments \$4,380 Tax Year 2023