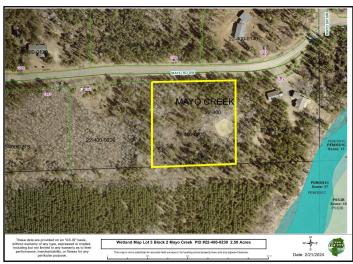

Aerial Map Lot 3 Block 2 Mayo Creek PID# 22-400-0230 2.50 Acres Approximate Outline of Parcel.

MLS 6499756 Land

Affinity Real Estate - 600 Park Avenue South - Park Rapids MN 56470

erial Map Lot 3 Block 2 Mayo Creek PID# 22-400-0230 2.50 Acres Approximate Outline of Parcel.

Aerial Map Lot 3 Block 2 Mayo Creek PID# 22-400-0230 2.50 Acres Approximate Outline of Parcel

Aerial Map Lot 3 Block 2 Mayo Creek PID# 22-400-0230 2.50 Acres Approximate Outline of Parce

website: www.AffinityRealEstate.com | email: info@affinityrealestate.com | office: 218-237-3333 | fax:218-237-3377