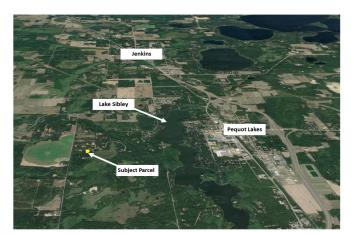

#### **Driving Directions:**

From State Hwy 371 & Co Rd 17 intersection on the north edge of Pequot, Go west on Co Rd 17 for 1.9 mi. Turn Left (south) on 13th Ave SW go 0.8 mi. Turn Left (east) on Mayo Rd SW. Go 1/5 Mile to Lot 3, Block 2 on the right side (South) of the street.