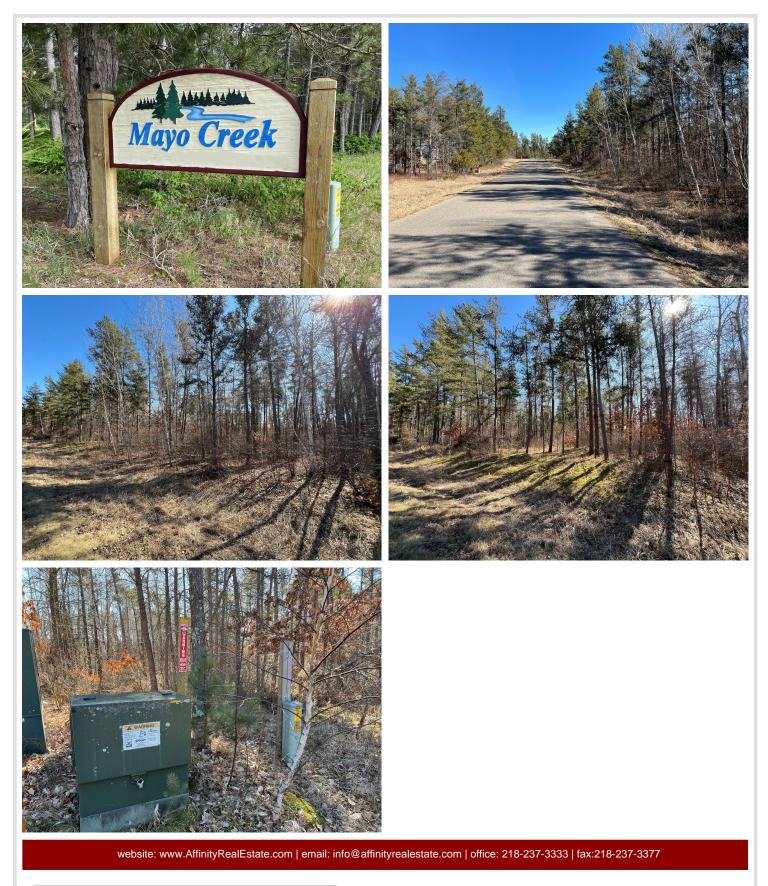

## **Description:**

Nicely wooded building site on a 2.50 acre rural residential lot with a paved road, pond view and mature trees. Country setting only 3.5 miles west of Pequot Lakes. Close to lakes, trails, golf, dining, shopping, schools. Covenants preserve the integrity of the neighborhood.