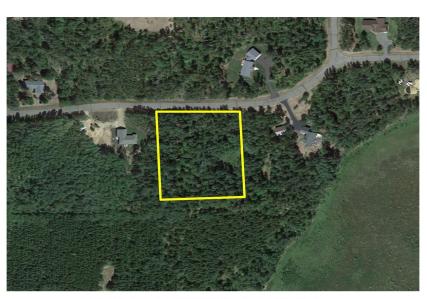

Aerial Map Lot 3 Block 2 Mayo Creek PID# 22-400-0230 2.50 Acres Approximate Outline of Parcel.

MLS 6499756 Land

## Additional Details:

| Lot Acres              | 2.5                 |
|------------------------|---------------------|
| Lot Dimensions         | 321'x337'x322'x344' |
| School District        | 186                 |
| Taxes                  | \$180               |
| Taxes with Assessments | \$180               |
| Tax Year               | 2023                |