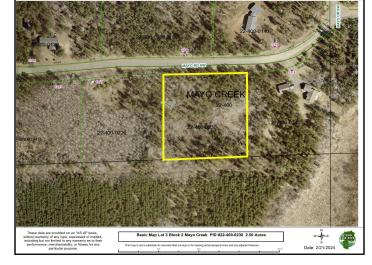

Aerial Map Lot 3 Block 2 Mayo Creek PID# 22-400-0230 2.50 Acres Approximate Outline of Parcel.

MLS 6499756 Land

Affinity Real Estate - 600 Park Avenue South - Park Rapids MN 56470

erial Map Lot 3 Block 2 Mayo Creek PID# 22-400-0230 2.50 Acres Approximate Outline of Parcel.

Aerial Map Lot 3 Block 2 Mayo Creek PID# 22-400-0230 2.50 Acres Approximate Outline of Parcel

Aerial Map Lot 3 Block 2 Mayo Creek PID# 22-400-0230 2.50 Acres Approximate Outline of Parce

website: www.AffinityRealEstate.com | email: info@affinityrealestate.com | office: 218-237-3333 | fax:218-237-3377