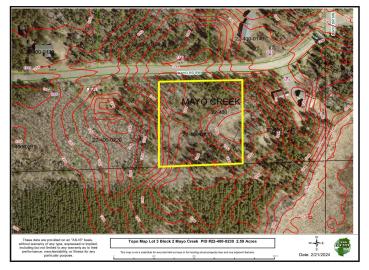

Aerial Map Lot 3 Block 2 Mayo Creek PID# 22-400-0230 2.50 Acres Approximate Outline of Parcel.

MLS 6499756 Land

Affinity Real Estate - 600 Park Avenue South - Park Rapids MN 56470

erial Map Lot 3 Block 2 Mayo Creek PID# 22-400-0230 2.50 Acres Approximate Outline of Parcel.

Aerial Map Lot 3 Block 2 Mayo Creek PID# 22-400-0230 2.50 Acres Approximate Outline of Parcel

Aerial Map Lot 3 Block 2 Mayo Creek PID# 22-400-0230 2.50 Acres Approximate Outline of Parce

website: www.AffinityRealEstate.com | email: info@affinityrealestate.com | office: 218-237-3333 | fax:218-237-3377