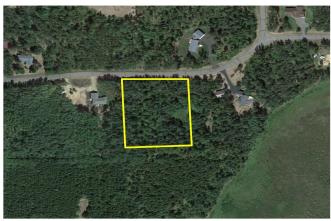

Affinity Real Estate - 600 Park Avenue South - Park Rapids MN 56470

erial Map Lot 3 Block 2 Mayo Creek PID# 22-400-0230 2.50 Acres Approximate Outline of Parcel.

Aerial Map Lot 3 Block 2 Mayo Creek PID# 22-400-0230 2.50 Acres Approximate Outline of Parcel