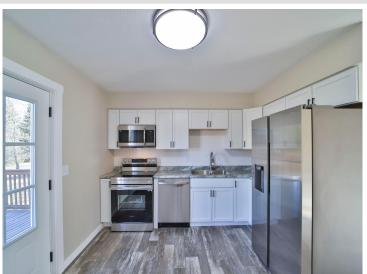

## **Description:**

Don't miss this completely remodeled four bedroom, two bath Staples home. Home features new kitchen cabinets, tiled back splash, new counter tops, new roof, new windows throughout the home, new flooring, new light fixtures, freshly painted interior and exterior, new trim, new doors, new stainless steel appliances, remodeled bathrooms, deck, storage shed, central air and a three car garage. Set up a showing today.