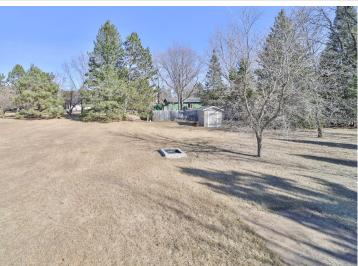

## **Description:**

Don't miss this completely remodeled four bedroom, two bath Staples home. Home features new kitchen cabinets, tiled back splash, new counter tops, new roof, new windows throughout the home, new flooring, new light fixtures, freshly painted interior and exterior, new trim, new doors, new stainless steel appliances, remodeled bathrooms, deck, storage shed, central air and a three car garage. Set up a showing today.

## **Additional Details:**

Year Built 1983 Lot Acres 0.64 131x200 Lot Dimensions

Garage Stalls 3 School District 2170 Taxes \$1,676 Taxes with Assessments \$1.676 Tax Year 2023