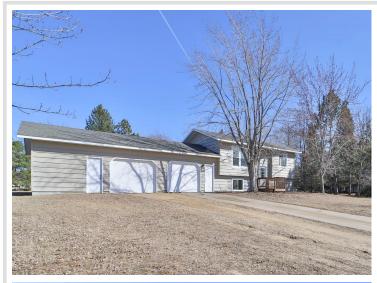

## **Description:**

Don't miss this completely remodeled four bedroom, two bath Staples home. Home features new kitchen cabinets, tiled back splash, new counter tops, new roof, new windows throughout the home, new flooring, new light fixtures, freshly painted interior and exterior, new trim, new doors, new stainless steel appliances, remodeled bathrooms, deck, storage shed, central air and a three car garage. Set up a showing today.

## **Additional Details:**

Year Built 1983 Lot Acres 0.64 131x200 Lot Dimensions

Garage Stalls 3 School District 2170 Taxes \$1,676 Taxes with Assessments \$1.676 Tax Year 2023

## **Additional Features:**

Basement: Daylight/Lookout Windows, Finished, Full Fuel: Natural Gas Garage: 3 Heat: Forced Air Sewer: City Sewer/Connected Water: City Water/Connected Air Conditioning: Central Air