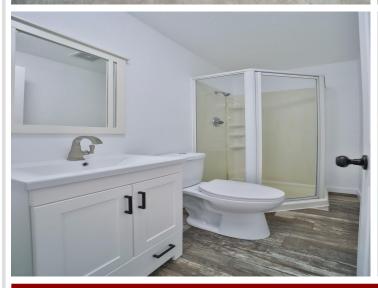

## **Description:**

Don't miss this completely remodeled four bedroom, two bath Staples home. Home features new kitchen cabinets, tiled back splash, new counter tops, new roof, new windows throughout the home, new flooring, new light fixtures, freshly painted interior and exterior, new trim, new doors, new stainless steel appliances, remodeled bathrooms, deck, storage shed, central air and a three car garage. Set up a showing today.