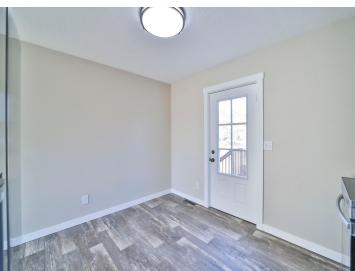

## **Description:**

Don't miss this completely remodeled four bedroom, two bath Staples home. Home features new kitchen cabinets, tiled back splash, new counter tops, new roof, new windows throughout the home, new flooring, new light fixtures, freshly painted interior and exterior, new trim, new doors, new stainless steel appliances, remodeled bathrooms, deck, storage shed, central air and a three car garage. Set up a showing today.