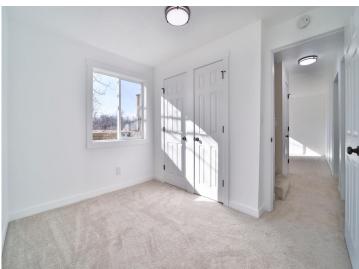

## **Description:**

Don't miss this completely remodeled four bedroom, two bath Staples home. Home features new kitchen cabinets, tiled back splash, new counter tops, new roof, new windows throughout the home, new flooring, new light fixtures, freshly painted interior and exterior, new trim, new doors, new stainless steel appliances, remodeled bathrooms, deck, storage shed, central air and a three car garage. Set up a showing today.