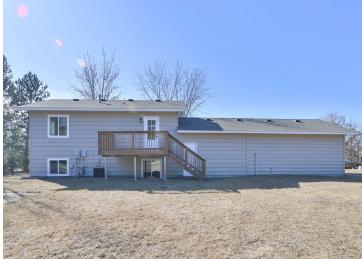

## **Description:**

Don't miss this completely remodeled four bedroom, two bath Staples home. Home features new kitchen cabinets, tiled back splash, new counter tops, new roof, new windows throughout the home, new flooring, new light fixtures, freshly painted interior and exterior, new trim, new doors, new stainless steel appliances, remodeled bathrooms, deck, storage shed, central air and a three car garage. Set up a showing today.

## **Additional Details:**

Year Built 1983 Lot Acres 0.64 131x200 Lot Dimensions

Garage Stalls 3 School District 2170 Taxes \$1,676 Taxes with Assessments \$1.676 Tax Year 2023

## **Additional Features:**

Basement: Daylight/Lookout Windows, Finished, Full Fuel: Natural Gas Garage: 3 Heat: Forced Air Sewer: City Sewer/Connected Water: City Water/Connected Air Conditioning: Central Air