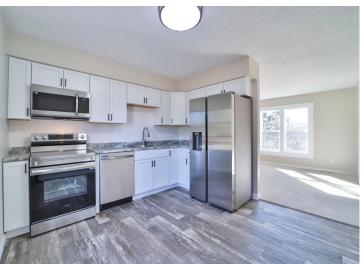

## **Description:**

Don't miss this completely remodeled four bedroom, two bath Staples home. Home features new kitchen cabinets, tiled back splash, new counter tops, new roof, new windows throughout the home, new flooring, new light fixtures, freshly painted interior and exterior, new trim, new doors, new stainless steel appliances, remodeled bathrooms, deck, storage shed, central air and a three car garage. Set up a showing today.