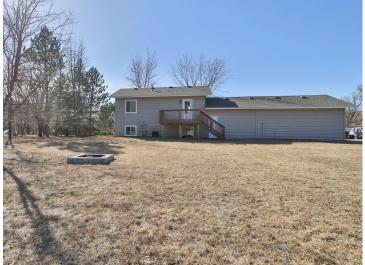

## **Description:**

Don't miss this completely remodeled four bedroom, two bath Staples home. Home features new kitchen cabinets, tiled back splash, new counter tops, new roof, new windows throughout the home, new flooring, new light fixtures, freshly painted interior and exterior, new trim, new doors, new stainless steel appliances, remodeled bathrooms, deck, storage shed, central air and a three car garage. Set up a showing today.

## **Additional Details:**

Year Built 1983 Lot Acres 0.64 131x200 Lot Dimensions

Garage Stalls 3 School District 2170 Taxes \$1,676 Taxes with Assessments \$1.676 Tax Year 2023