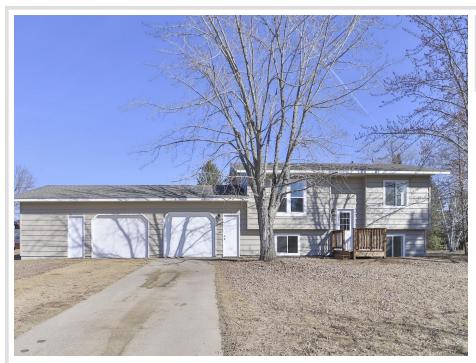

MLS 6499764 Residential

\$259,900

2,016 sq ft 4 bedrooms 2 baths

1514 6th Street Staples MN 56479

Status: Pending

## **Description:**

Don't miss this completely remodeled four bedroom, two bath Staples home. Home features new kitchen cabinets, tiled back splash, new counter tops, new roof, new windows throughout the home, new flooring, new light fixtures, freshly painted interior and exterior, new trim, new doors, new stainless steel appliances, remodeled bathrooms, deck, storage shed, central air and a three car garage. Set up a showing today.