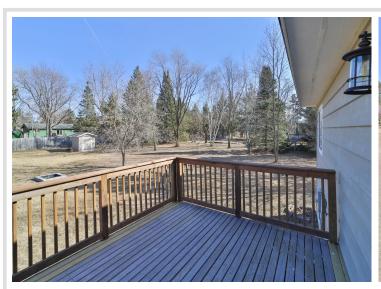

## **Description:**

Don't miss this completely remodeled four bedroom, two bath Staples home. Home features new kitchen cabinets, tiled back splash, new counter tops, new roof, new windows throughout the home, new flooring, new light fixtures, freshly painted interior and exterior, new trim, new doors, new stainless steel appliances, remodeled bathrooms, deck, storage shed, central air and a three car garage. Set up a showing today.