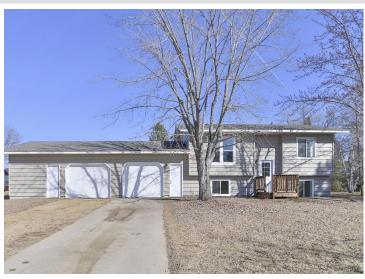

## **Description:**

Don't miss this completely remodeled four bedroom, two bath Staples home. Home features new kitchen cabinets, tiled back splash, new counter tops, new roof, new windows throughout the home, new flooring, new light fixtures, freshly painted interior and exterior, new trim, new doors, new stainless steel appliances, remodeled bathrooms, deck, storage shed, central air and a three car garage. Set up a showing today.