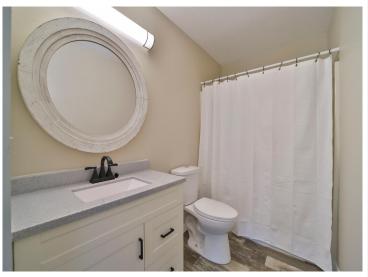

## **Description:**

Don't miss this completely remodeled four bedroom, two bath Staples home. Home features new kitchen cabinets, tiled back splash, new counter tops, new roof, new windows throughout the home, new flooring, new light fixtures, freshly painted interior and exterior, new trim, new doors, new stainless steel appliances, remodeled bathrooms, deck, storage shed, central air and a three car garage. Set up a showing today.