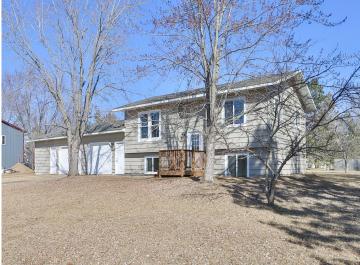

## **Description:**

Don't miss this completely remodeled four bedroom, two bath Staples home. Home features new kitchen cabinets, tiled back splash, new counter tops, new roof, new windows throughout the home, new flooring, new light fixtures, freshly painted interior and exterior, new trim, new doors, new stainless steel appliances, remodeled bathrooms, deck, storage shed, central air and a three car garage. Set up a showing today.

## **Additional Details:**

Year Built 1983 Lot Acres 0.64 131x200 Lot Dimensions

Garage Stalls 3 School District 2170 Taxes \$1,676 Taxes with Assessments \$1.676 Tax Year 2023

## **Additional Features:**

Basement: Daylight/Lookout Windows, Finished, Full Fuel: Natural Gas Garage: 3 Heat: Forced Air Sewer: City Sewer/Connected Water: City Water/Connected Air Conditioning: Central Air