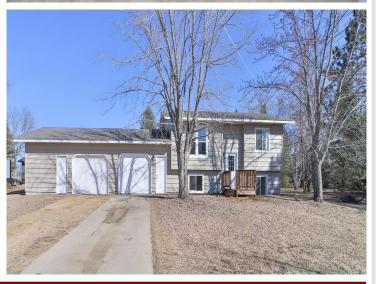

## **Description:**

Don't miss this completely remodeled four bedroom, two bath Staples home. Home features new kitchen cabinets, tiled back splash, new counter tops, new roof, new windows throughout the home, new flooring, new light fixtures, freshly painted interior and exterior, new trim, new doors, new stainless steel appliances, remodeled bathrooms, deck, storage shed, central air and a three car garage. Set up a showing today.

## **Additional Details:**

Year Built 1983 Lot Acres 0.64 131x200 Lot Dimensions

Garage Stalls 3 School District 2170 Taxes \$1,676 Taxes with Assessments \$1.676 Tax Year 2023

## **Additional Features:**

Basement: Daylight/Lookout Windows, Finished, Full Fuel: Natural Gas Garage: 3 Heat: Forced Air Sewer: City Sewer/Connected Water: City Water/Connected Air Conditioning: Central Air