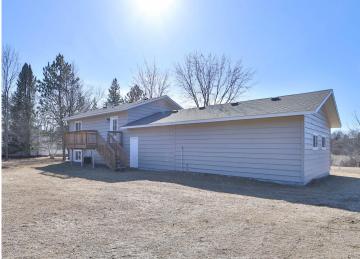

## **Description:**

Don't miss this completely remodeled four bedroom, two bath Staples home. Home features new kitchen cabinets, tiled back splash, new counter tops, new roof, new windows throughout the home, new flooring, new light fixtures, freshly painted interior and exterior, new trim, new doors, new stainless steel appliances, remodeled bathrooms, deck, storage shed, central air and a three car garage. Set up a showing today.

## **Additional Details:**

Year Built 1983 Lot Acres 0.64 131x200 Lot Dimensions

Garage Stalls 3 School District 2170 Taxes \$1,676 Taxes with Assessments \$1.676 Tax Year 2023

## **Additional Features:**

Basement: Daylight/Lookout Windows, Finished, Full Fuel: Natural Gas Garage: 3 Heat: Forced Air Sewer: City Sewer/Connected Water: City Water/Connected Air Conditioning: Central Air