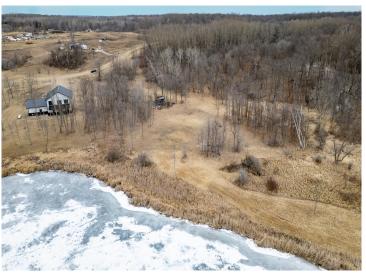

## **Description:**

LONG LAKE LOT~North of Otter Tail Lake. This stunning property on Long Lake offers an incredible opportunity for those seeking a spacious and unrestricted lakefront retreat. With 1.68 acres of land and 150 feet of shoreline, this lot is ideal for building your dream home. Located in the heart of Otter Tail County, just north of Otter Tail Lake, this property provides a serene escape with no covenants or restrictions.

Long Lake is known for its excellent fishing opportunities, with pike, bass, panfish, and walleye abundant in its waters. The property is equipped with power at the lot line, making it convenient for new owners to begin construction. Whether you are looking for a weekend getaway in the beautiful lakes country or a permanent residence on a prime fishing lake, this property offers the perfect setting. Don't miss out on this rare opportunity to own a piece of paradise on Long Lake. \$90,000.