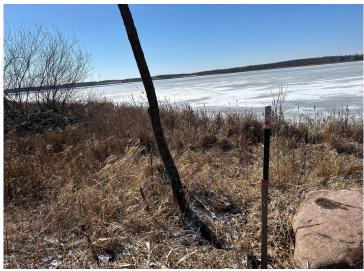

## **Description:**

LONG LAKE LOT~North of Otter Tail Lake. This stunning property on Long Lake offers an incredible opportunity for those seeking a spacious and unrestricted lakefront retreat. With 1.68 acres of land and 150 feet of shoreline, this lot is ideal for building your dream home. Located in the heart of Otter Tail County, just north of Otter Tail Lake, this property provides a serene escape with no covenants or restrictions.

Long Lake is known for its excellent fishing opportunities, with pike, bass, panfish, and walleye abundant in its waters. The property is equipped with power at the lot line, making it convenient for new owners to begin construction. Whether you are looking for a weekend getaway in the beautiful lakes country or a permanent residence on a prime fishing lake, this property offers the perfect setting. Don't miss out on this rare opportunity to own a piece of paradise on Long Lake. \$90,000.