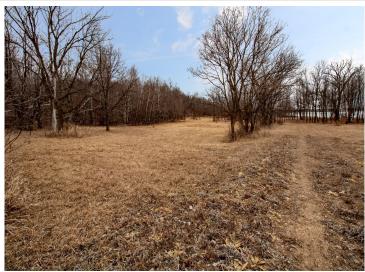

## **Description:**

LONG LAKE LOT~North of Otter Tail Lake. This stunning property on Long Lake offers an incredible opportunity for those seeking a spacious and unrestricted lakefront retreat. With 1.68 acres of land and 150 feet of shoreline, this lot is ideal for building your dream home. Located in the heart of Otter Tail County, just north of Otter Tail Lake, this property provides a serene escape with no covenants or restrictions.

Long Lake is known for its excellent fishing opportunities, with pike, bass, panfish, and walleye abundant in its waters. The property is equipped with power at the lot line, making it convenient for new owners to begin construction. Whether you are looking for a weekend getaway in the beautiful lakes country or a permanent residence on a prime fishing lake, this property offers the perfect setting. Don't miss out on this rare opportunity to own a piece of paradise on Long Lake. \$90,000.