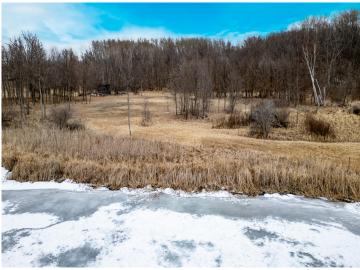

## **Description:**

LONG LAKE LOT~North of Otter Tail Lake. This stunning property on Long Lake offers an incredible opportunity for those seeking a spacious and unrestricted lakefront retreat. With 1.68 acres of land and 150 feet of shoreline, this lot is ideal for building your dream home. Located in the heart of Otter Tail County, just north of Otter Tail Lake, this property provides a serene escape with no covenants or restrictions.

Long Lake is known for its excellent fishing opportunities, with pike, bass, panfish, and walleye abundant in its waters. The property is equipped with power at the lot line, making it convenient for new owners to begin construction. Whether you are looking for a weekend getaway in the beautiful lakes country or a permanent residence on a prime fishing lake, this property offers the perfect setting. Don't miss out on this rare opportunity to own a piece of paradise on Long Lake. \$90,000.