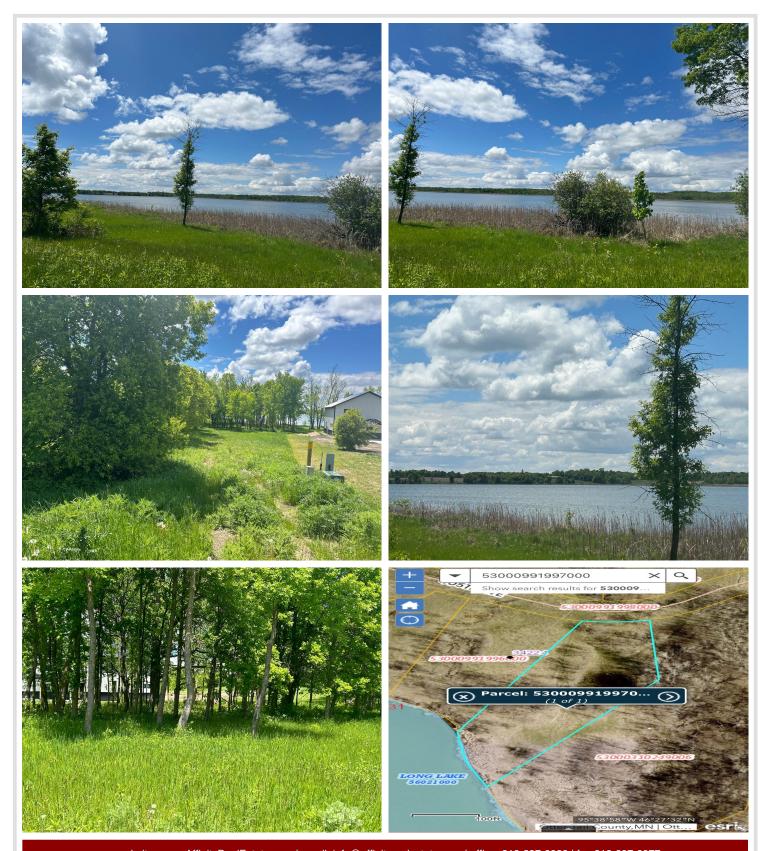

## **Description:**

LONG LAKE LOT~North of Otter Tail Lake. This stunning property on Long Lake offers an incredible opportunity for those seeking a spacious and unrestricted lakefront retreat. With 1.68 acres of land and 150 feet of shoreline, this lot is ideal for building your dream home. Located in the heart of Otter Tail County, just north of Otter Tail Lake, this property provides a serene escape with no covenants or restrictions.

Long Lake is known for its excellent fishing opportunities, with pike, bass, panfish, and walleye abundant in its waters. The property is equipped with power at the lot line, making it convenient for new owners to begin construction. Whether you are looking for a weekend getaway in the beautiful lakes country or a permanent residence on a prime fishing lake, this property offers the perfect setting. Don't miss out on this rare opportunity to own a piece of paradise on Long Lake. \$90,000.

## **Additional Details:**

Lot Acres1.68Lot Dimensions150x400School District549Taxes\$176Taxes with Assessments\$176Tax Year2023