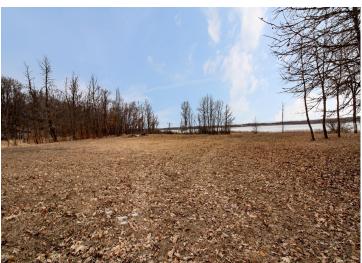

## **Description:**

LONG LAKE LOT~North of Otter Tail Lake. This stunning property on Long Lake offers an incredible opportunity for those seeking a spacious and unrestricted lakefront retreat. With 1.68 acres of land and 150 feet of shoreline, this lot is ideal for building your dream home. Located in the heart of Otter Tail County, just north of Otter Tail Lake, this property provides a serene escape with no covenants or restrictions.

Long Lake is known for its excellent fishing opportunities, with pike, bass, panfish, and walleye abundant in its waters. The property is equipped with power at the lot line, making it convenient for new owners to begin construction. Whether you are looking for a weekend getaway in the beautiful lakes country or a permanent residence on a prime fishing lake, this property offers the perfect setting. Don't miss out on this rare opportunity to own a piece of paradise on Long Lake. \$90,000.