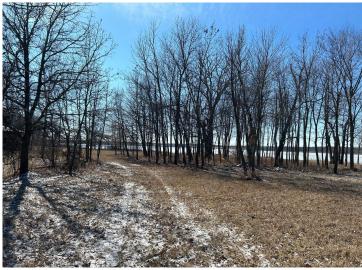

## **Description:**

LONG LAKE LOT~North of Otter Tail Lake. This stunning property on Long Lake offers an incredible opportunity for those seeking a spacious and unrestricted lakefront retreat. With 1.68 acres of land and 150 feet of shoreline, this lot is ideal for building your dream home. Located in the heart of Otter Tail County, just north of Otter Tail Lake, this property provides a serene escape with no covenants or restrictions.

Long Lake is known for its excellent fishing opportunities, with pike, bass, panfish, and walleye abundant in its waters. The property is equipped with power at the lot line, making it convenient for new owners to begin construction. Whether you are looking for a weekend getaway in the beautiful lakes country or a permanent residence on a prime fishing lake, this property offers the perfect setting. Don't miss out on this rare opportunity to own a piece of paradise on Long Lake. \$90,000.