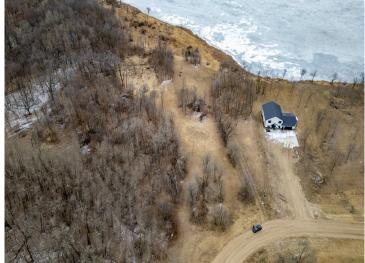

## **Description:**

LONG LAKE LOT~North of Otter Tail Lake. This stunning property on Long Lake offers an incredible opportunity for those seeking a spacious and unrestricted lakefront retreat. With 1.68 acres of land and 150 feet of shoreline, this lot is ideal for building your dream home. Located in the heart of Otter Tail County, just north of Otter Tail Lake, this property provides a serene escape with no covenants or restrictions.

Long Lake is known for its excellent fishing opportunities, with pike, bass, panfish, and walleye abundant in its waters. The property is equipped with power at the lot line, making it convenient for new owners to begin construction. Whether you are looking for a weekend getaway in the beautiful lakes country or a permanent residence on a prime fishing lake, this property offers the perfect setting. Don't miss out on this rare opportunity to own a piece of paradise on Long Lake. \$90,000.

## **Additional Details:**

Lot Acres1.68Lot Dimensions150x400School District549Taxes\$176Taxes with Assessments\$176Tax Year2023