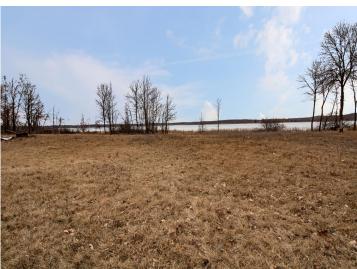

## **Description:**

LONG LAKE LOT~North of Otter Tail Lake. This stunning property on Long Lake offers an incredible opportunity for those seeking a spacious and unrestricted lakefront retreat. With 1.68 acres of land and 150 feet of shoreline, this lot is ideal for building your dream home. Located in the heart of Otter Tail County, just north of Otter Tail Lake, this property provides a serene escape with no covenants or restrictions.

Long Lake is known for its excellent fishing opportunities, with pike, bass, panfish, and walleye abundant in its waters. The property is equipped with power at the lot line, making it convenient for new owners to begin construction. Whether you are looking for a weekend getaway in the beautiful lakes country or a permanent residence on a prime fishing lake, this property offers the perfect setting. Don't miss out on this rare opportunity to own a piece of paradise on Long Lake. \$90,000.