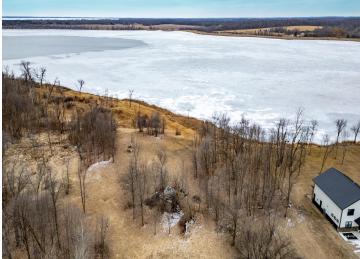

## **Description:**

LONG LAKE LOT~North of Otter Tail Lake. This stunning property on Long Lake offers an incredible opportunity for those seeking a spacious and unrestricted lakefront retreat. With 1.68 acres of land and 150 feet of shoreline, this lot is ideal for building your dream home. Located in the heart of Otter Tail County, just north of Otter Tail Lake, this property provides a serene escape with no covenants or restrictions.

Long Lake is known for its excellent fishing opportunities, with pike, bass, panfish, and walleye abundant in its waters. The property is equipped with power at the lot line, making it convenient for new owners to begin construction. Whether you are looking for a weekend getaway in the beautiful lakes country or a permanent residence on a prime fishing lake, this property offers the perfect setting. Don't miss out on this rare opportunity to own a piece of paradise on Long Lake. \$90,000.