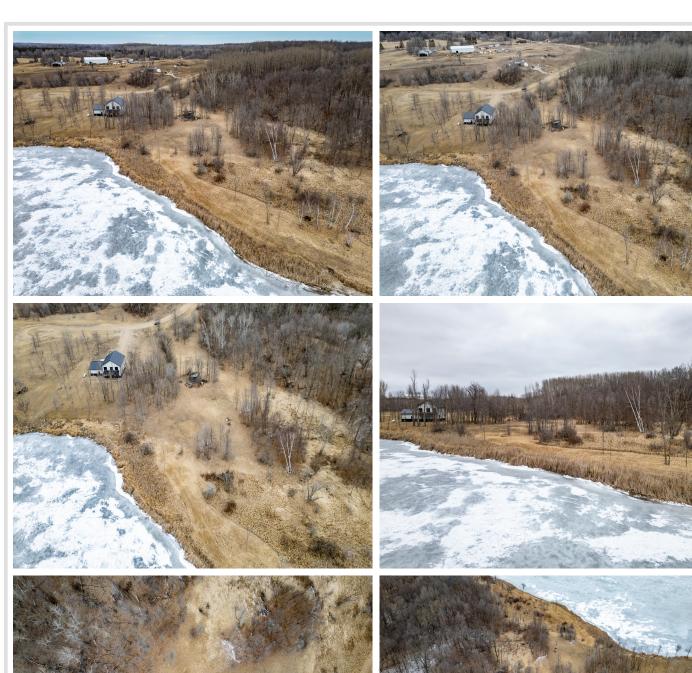

## **Description:**

LONG LAKE LOT~North of Otter Tail Lake. This stunning property on Long Lake offers an incredible opportunity for those seeking a spacious and unrestricted lakefront retreat. With 1.68 acres of land and 150 feet of shoreline, this lot is ideal for building your dream home. Located in the heart of Otter Tail County, just north of Otter Tail Lake, this property provides a serene escape with no covenants or restrictions.

Long Lake is known for its excellent fishing opportunities, with pike, bass, panfish, and walleye abundant in its waters. The property is equipped with power at the lot line, making it convenient for new owners to begin construction. Whether you are looking for a weekend getaway in the beautiful lakes country or a permanent residence on a prime fishing lake, this property offers the perfect setting. Don't miss out on this rare opportunity to own a piece of paradise on Long Lake. \$90,000.