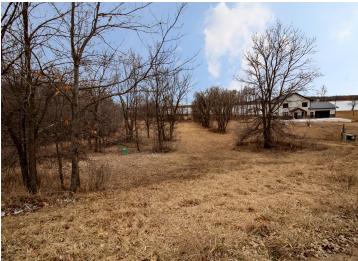

## **Description:**

LONG LAKE LOT~North of Otter Tail Lake. This stunning property on Long Lake offers an incredible opportunity for those seeking a spacious and unrestricted lakefront retreat. With 1.68 acres of land and 150 feet of shoreline, this lot is ideal for building your dream home. Located in the heart of Otter Tail County, just north of Otter Tail Lake, this property provides a serene escape with no covenants or restrictions.

Long Lake is known for its excellent fishing opportunities, with pike, bass, panfish, and walleye abundant in its waters. The property is equipped with power at the lot line, making it convenient for new owners to begin construction. Whether you are looking for a weekend getaway in the beautiful lakes country or a permanent residence on a prime fishing lake, this property offers the perfect setting. Don't miss out on this rare opportunity to own a piece of paradise on Long Lake. \$90,000.