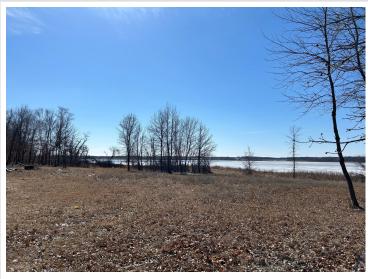

## **Description:**

LONG LAKE LOT~North of Otter Tail Lake. This stunning property on Long Lake offers an incredible opportunity for those seeking a spacious and unrestricted lakefront retreat. With 1.68 acres of land and 150 feet of shoreline, this lot is ideal for building your dream home. Located in the heart of Otter Tail County, just north of Otter Tail Lake, this property provides a serene escape with no covenants or restrictions.

Long Lake is known for its excellent fishing opportunities, with pike, bass, panfish, and walleye abundant in its waters. The property is equipped with power at the lot line, making it convenient for new owners to begin construction. Whether you are looking for a weekend getaway in the beautiful lakes country or a permanent residence on a prime fishing lake, this property offers the perfect setting. Don't miss out on this rare opportunity to own a piece of paradise on Long Lake. \$90,000.