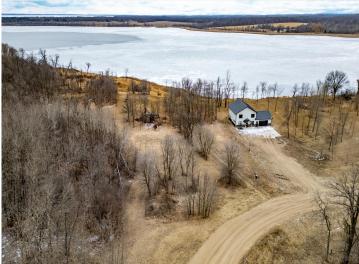

## **Description:**

LONG LAKE LOT~North of Otter Tail Lake. This stunning property on Long Lake offers an incredible opportunity for those seeking a spacious and unrestricted lakefront retreat. With 1.68 acres of land and 150 feet of shoreline, this lot is ideal for building your dream home. Located in the heart of Otter Tail County, just north of Otter Tail Lake, this property provides a serene escape with no covenants or restrictions.

Long Lake is known for its excellent fishing opportunities, with pike, bass, panfish, and walleye abundant in its waters. The property is equipped with power at the lot line, making it convenient for new owners to begin construction. Whether you are looking for a weekend getaway in the beautiful lakes country or a permanent residence on a prime fishing lake, this property offers the perfect setting. Don't miss out on this rare opportunity to own a piece of paradise on Long Lake. \$90,000.