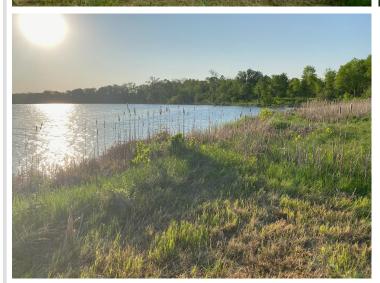

## **Description:**

LONG LAKE LOT~North of Otter Tail Lake. This stunning property on Long Lake offers an incredible opportunity for those seeking a spacious and unrestricted lakefront retreat. With 1.68 acres of land and 150 feet of shoreline, this lot is ideal for building your dream home. Located in the heart of Otter Tail County, just north of Otter Tail Lake, this property provides a serene escape with no covenants or restrictions.

Long Lake is known for its excellent fishing opportunities, with pike, bass, panfish, and walleye abundant in its waters. The property is equipped with power at the lot line, making it convenient for new owners to begin construction. Whether you are looking for a weekend getaway in the beautiful lakes country or a permanent residence on a prime fishing lake, this property offers the perfect setting. Don't miss out on this rare opportunity to own a piece of paradise on Long Lake. \$90,000.