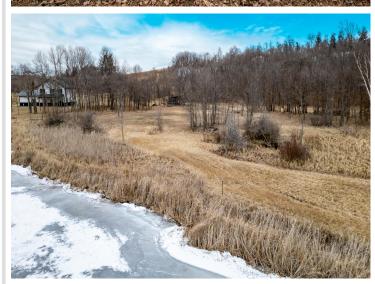

## **Description:**

LONG LAKE LOT~North of Otter Tail Lake. This stunning property on Long Lake offers an incredible opportunity for those seeking a spacious and unrestricted lakefront retreat. With 1.68 acres of land and 150 feet of shoreline, this lot is ideal for building your dream home. Located in the heart of Otter Tail County, just north of Otter Tail Lake, this property provides a serene escape with no covenants or restrictions.

Long Lake is known for its excellent fishing opportunities, with pike, bass, panfish, and walleye abundant in its waters. The property is equipped with power at the lot line, making it convenient for new owners to begin construction. Whether you are looking for a weekend getaway in the beautiful lakes country or a permanent residence on a prime fishing lake, this property offers the perfect setting. Don't miss out on this rare opportunity to own a piece of paradise on Long Lake. \$90,000.