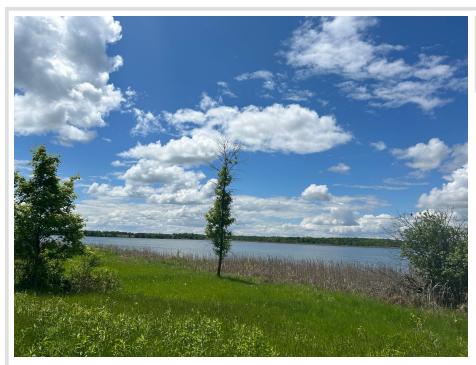

## **Description:**

LONG LAKE LOT~North of Otter Tail Lake. This stunning property on Long Lake offers an incredible opportunity for those seeking a spacious and unrestricted lakefront retreat. With 1.68 acres of land and 150 feet of shoreline, this lot is ideal for building your dream home. Located in the heart of Otter Tail County, just north of Otter Tail Lake, this property provides a serene escape with no covenants or restrictions.

Long Lake is known for its excellent fishing opportunities, with pike, bass, panfish, and walleye abundant in its waters. The property is equipped with power at the lot line, making it convenient for new owners to begin construction. Whether you are looking for a weekend getaway in the beautiful lakes country or a permanent residence on a prime fishing lake, this property offers the perfect setting. Don't miss out on this rare opportunity to own a piece of paradise on Long Lake. \$90,000.