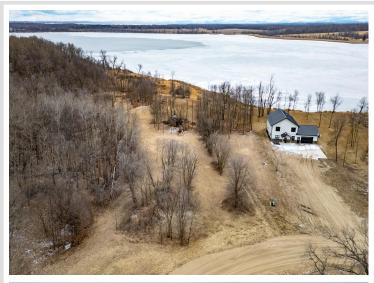

## **Description:**

LONG LAKE LOT~North of Otter Tail Lake. This stunning property on Long Lake offers an incredible opportunity for those seeking a spacious and unrestricted lakefront retreat. With 1.68 acres of land and 150 feet of shoreline, this lot is ideal for building your dream home. Located in the heart of Otter Tail County, just north of Otter Tail Lake, this property provides a serene escape with no covenants or restrictions.

Long Lake is known for its excellent fishing opportunities, with pike, bass, panfish, and walleye abundant in its waters. The property is equipped with power at the lot line, making it convenient for new owners to begin construction. Whether you are looking for a weekend getaway in the beautiful lakes country or a permanent residence on a prime fishing lake, this property offers the perfect setting. Don't miss out on this rare opportunity to own a piece of paradise on Long Lake. \$90,000.