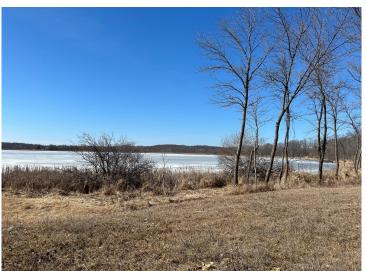

## **Description:**

LONG LAKE LOT~North of Otter Tail Lake. This stunning property on Long Lake offers an incredible opportunity for those seeking a spacious and unrestricted lakefront retreat. With 1.68 acres of land and 150 feet of shoreline, this lot is ideal for building your dream home. Located in the heart of Otter Tail County, just north of Otter Tail Lake, this property provides a serene escape with no covenants or restrictions.

Long Lake is known for its excellent fishing opportunities, with pike, bass, panfish, and walleye abundant in its waters. The property is equipped with power at the lot line, making it convenient for new owners to begin construction. Whether you are looking for a weekend getaway in the beautiful lakes country or a permanent residence on a prime fishing lake, this property offers the perfect setting. Don't miss out on this rare opportunity to own a piece of paradise on Long Lake. \$90,000.