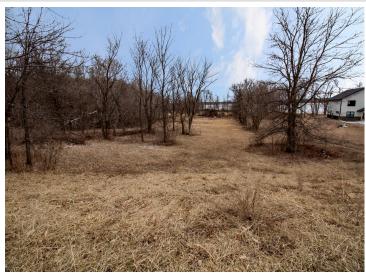

## **Description:**

LONG LAKE LOT~North of Otter Tail Lake. This stunning property on Long Lake offers an incredible opportunity for those seeking a spacious and unrestricted lakefront retreat. With 1.68 acres of land and 150 feet of shoreline, this lot is ideal for building your dream home. Located in the heart of Otter Tail County, just north of Otter Tail Lake, this property provides a serene escape with no covenants or restrictions.

Long Lake is known for its excellent fishing opportunities, with pike, bass, panfish, and walleye abundant in its waters. The property is equipped with power at the lot line, making it convenient for new owners to begin construction. Whether you are looking for a weekend getaway in the beautiful lakes country or a permanent residence on a prime fishing lake, this property offers the perfect setting. Don't miss out on this rare opportunity to own a piece of paradise on Long Lake. \$90,000.