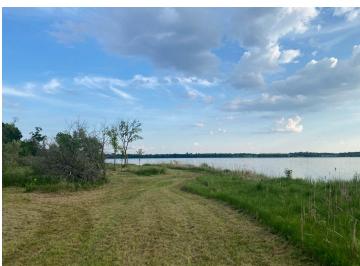

## **Description:**

LONG LAKE LOT~North of Otter Tail Lake. This stunning property on Long Lake offers an incredible opportunity for those seeking a spacious and unrestricted lakefront retreat. With 1.68 acres of land and 150 feet of shoreline, this lot is ideal for building your dream home. Located in the heart of Otter Tail County, just north of Otter Tail Lake, this property provides a serene escape with no covenants or restrictions.

Long Lake is known for its excellent fishing opportunities, with pike, bass, panfish, and walleye abundant in its waters. The property is equipped with power at the lot line, making it convenient for new owners to begin construction. Whether you are looking for a weekend getaway in the beautiful lakes country or a permanent residence on a prime fishing lake, this property offers the perfect setting. Don't miss out on this rare opportunity to own a piece of paradise on Long Lake. \$90,000.