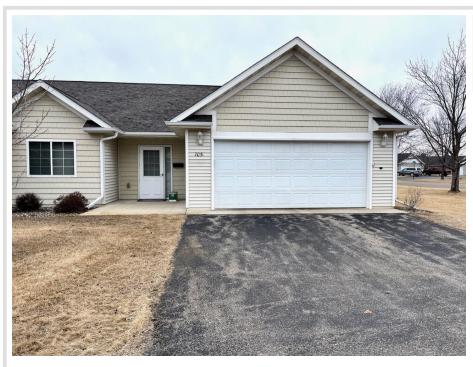

MLS 6499891 Residential

\$259,000

1,316 sq ft 2 bedrooms 2 baths

705 33rd Street Bemidji MN 56601

Status: Active

## **Description:**

Come see this attractive and sought after 2BR/2BA end unit townhome with updated appliances and some new flooring. Air to air exchanger, water softener, central air and natural gas forced air heat. Enjoy convenience and care-free living!