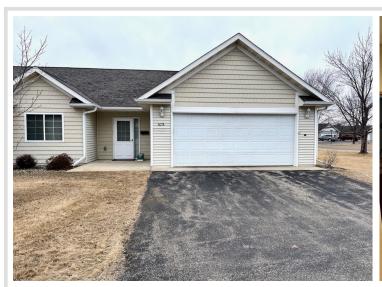

MLS 6499891 Residential

\$259,000

1,316 sq ft 2 bedrooms 2 baths

705 33rd Street Bemidji MN 56601

Status: Active

## **Description:**

Come see this attractive and sought after 2BR/2BA end unit townhome with updated appliances and some new flooring. Air to air exchanger, water softener, central air and natural gas forced air heat. Enjoy convenience and care-free living!