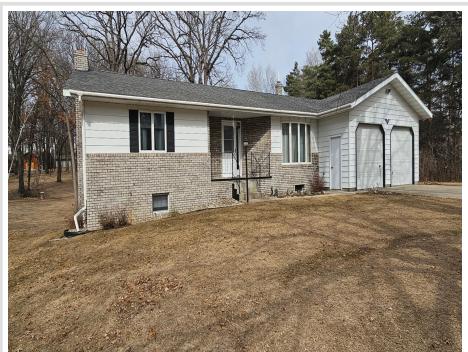

## **Description:**

Countryside charm with a touch of nostalgia! Look no further than this delightful property nestled along County Highway 8 in picturesque Perham, MN.

Step inside this cozy abode and feel the warmth of home envelop you while the spirit of comfort and possibility is everpresent. With three spacious living areas, there's ample room for gatherings with loved, ones or quiet evenings curled up by the wood fireplace with a good book.

Practicality meets convenience with a mudroom, ensuring that outdoor adventures don't leave a trace inside. And speaking of the outdoors, prepare to be enchanted by the expansive 1.36-acre lot, offering plenty of space for gardening, playing, or simply soaking in the beauty of nature.

Car enthusiasts and hobbyists alike will rejoice at the sight of the attached 3-stall garage, providing shelter for vehicles, tools, and toys alike. But the pièce de résistance? A generous 30 x 40 shop, that beckons with endless possibilities for your projects!