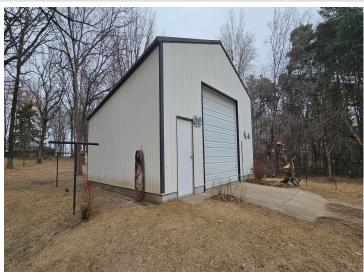

Car enthusiasts and hobbyists alike will rejoice at the sight of the attached 3-stall garage, providing shelter for vehicles, tools, and toys alike. But the pièce de résistance? A generous 30 x 40 shop, that beckons with endless possibilities for your projects!