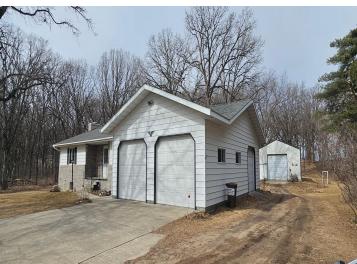

Car enthusiasts and hobbyists alike will rejoice at the sight of the attached 3-stall garage, providing shelter for vehicles, tools, and toys alike. But the pièce de résistance? A generous 30 x 40 shop, that beckons with endless possibilities for your projects!