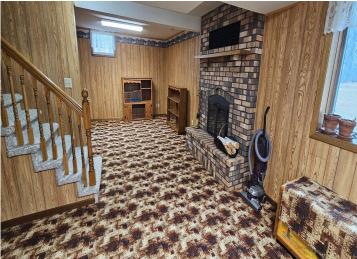

## **Description:**

Countryside charm with a touch of nostalgia! Look no further than this delightful property nestled along County Highway 8 in picturesque Perham, MN.

Step inside this cozy abode and feel the warmth of home envelop you while the spirit of comfort and possibility is everpresent. With three spacious living areas, there's ample room for gatherings with loved, ones or quiet evenings curled up by the wood fireplace with a good book.

## **Additional Features:**

Basement: Finished, Full Fuel: Natural Gas Garage: 3 Heat: Forced Air Sewer: Private Sewer Water: Drilled, Private Air Conditioning: Central Air