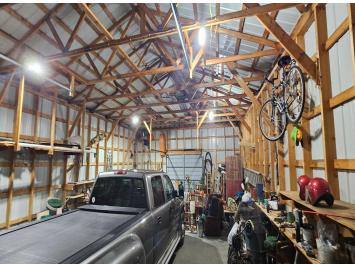

Car enthusiasts and hobbyists alike will rejoice at the sight of the attached 3-stall garage, providing shelter for vehicles, tools, and toys alike. But the pièce de résistance? A generous 30 x 40 shop, that beckons with endless possibilities for your projects!