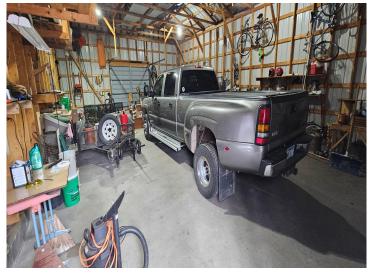

Car enthusiasts and hobbyists alike will rejoice at the sight of the attached 3-stall garage, providing shelter for vehicles, tools, and toys alike. But the pièce de résistance? A generous 30 x 40 shop, that beckons with endless possibilities for your projects!