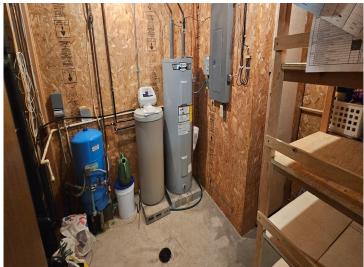

## **Additional Features:**

Basement: Finished, Full Fuel: Natural Gas Garage: 3 Heat: Forced Air Sewer: Private Sewer Water: Drilled, Private Air Conditioning: Central Air