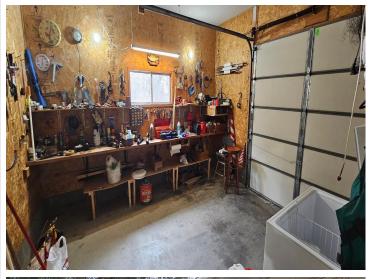

Car enthusiasts and hobbyists alike will rejoice at the sight of the attached 3-stall garage, providing shelter for vehicles, tools, and toys alike. But the pièce de résistance? A generous 30 x 40 shop, that beckons with endless possibilities for your projects!