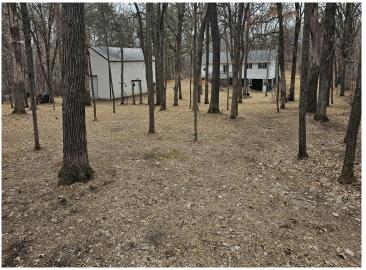

Practicality meets convenience with a mudroom, ensuring that outdoor adventures don't leave a trace inside. And speaking of the outdoors, prepare to be enchanted by the expansive 1.36-acre lot, offering plenty of space for gardening, playing, or simply soaking in the beauty of nature.

Car enthusiasts and hobbyists alike will rejoice at the sight of the attached 3-stall garage, providing shelter for vehicles, tools, and toys alike. But the pièce de résistance? A generous 30 x 40 shop, that beckons with endless possibilities for your projects!