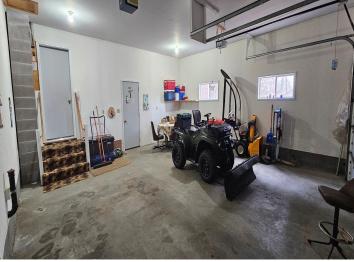

Car enthusiasts and hobbyists alike will rejoice at the sight of the attached 3-stall garage, providing shelter for vehicles, tools, and toys alike. But the pièce de résistance? A generous 30 x 40 shop, that beckons with endless possibilities for your projects!