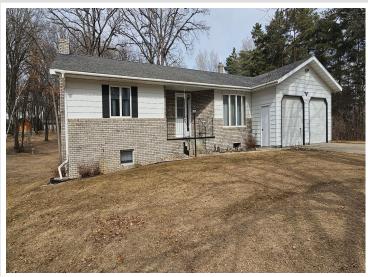

## **Description:**

Countryside charm with a touch of nostalgia! Look no further than this delightful property nestled along County Highway 8 in picturesque Perham, MN.

Step inside this cozy abode and feel the warmth of home envelop you while the spirit of comfort and possibility is everpresent. With three spacious living areas, there's ample room for gatherings with loved, ones or quiet evenings curled up by the wood fireplace with a good book.

Practicality meets convenience with a mudroom, ensuring that outdoor adventures don't leave a trace inside. And speaking of the outdoors, prepare to be enchanted by the expansive 1.36-acre lot, offering plenty of space for gardening, playing, or simply soaking in the beauty of nature.

Car enthusiasts and hobbyists alike will rejoice at the sight of the attached 3-stall garage, providing shelter for vehicles, tools, and toys alike. But the pièce de résistance? A generous 30 x 40 shop, that beckons with endless possibilities for your projects!