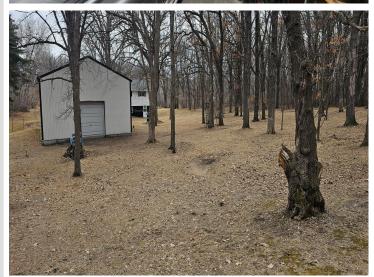

Practicality meets convenience with a mudroom, ensuring that outdoor adventures don't leave a trace inside. And speaking of the outdoors, prepare to be enchanted by the expansive 1.36-acre lot, offering plenty of space for gardening, playing, or simply soaking in the beauty of nature.

Car enthusiasts and hobbyists alike will rejoice at the sight of the attached 3-stall garage, providing shelter for vehicles, tools, and toys alike. But the pièce de résistance? A generous 30 x 40 shop, that beckons with endless possibilities for your projects!