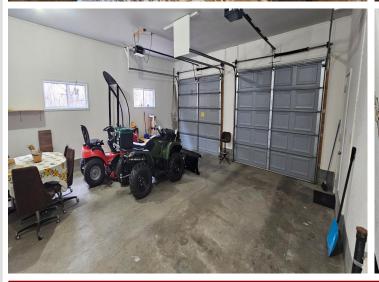

Car enthusiasts and hobbyists alike will rejoice at the sight of the attached 3-stall garage, providing shelter for vehicles, tools, and toys alike. But the pièce de résistance? A generous 30 x 40 shop, that beckons with endless possibilities for your projects!