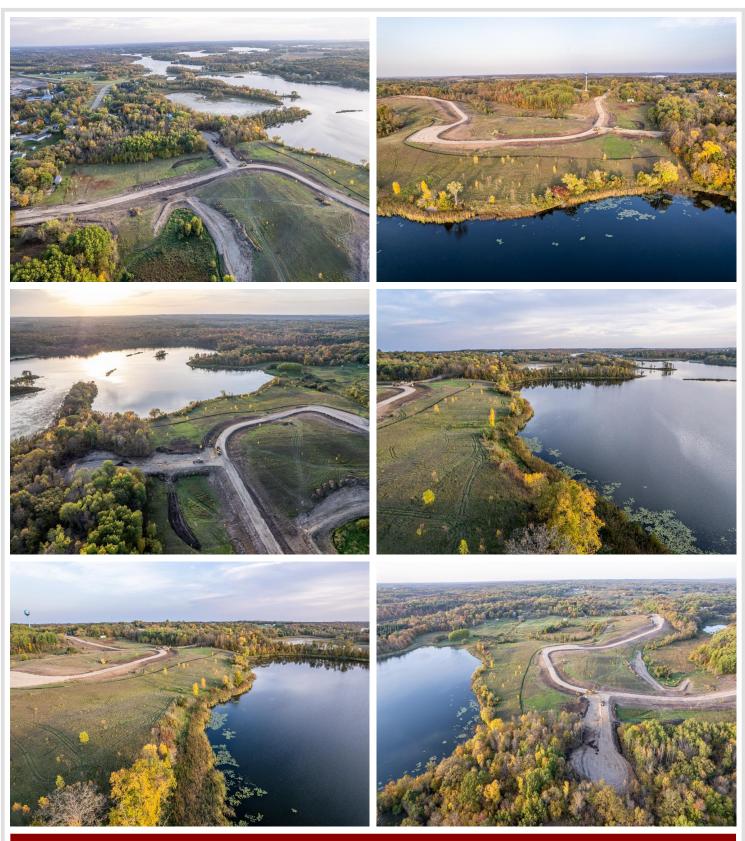

## **Description:**

Tucked up to the trees but open enough to enjoy the view of Lawrence Lake! This property has a gentle slope to the waters edge. Build, live and play in the hopping little town of Vergas! This lot just on the edge of town boasts beautiful views of Lawrence Lake! Fantastic access to all that Vergas has to offer including shopping, eating, a gym, grocery store, parks, an amazing public beach and so much more! Come join the little town that doesn't know it's little!! Incentives available! Shouses welcome!

## Additional Details:

| Lot Acres              | 1.39    |
|------------------------|---------|
| Lot Dimensions         | IRR     |
| School District        | 23      |
| Taxes                  | \$2,692 |
| Taxes with Assessments | \$2,692 |
| Tax Year               | 2023    |