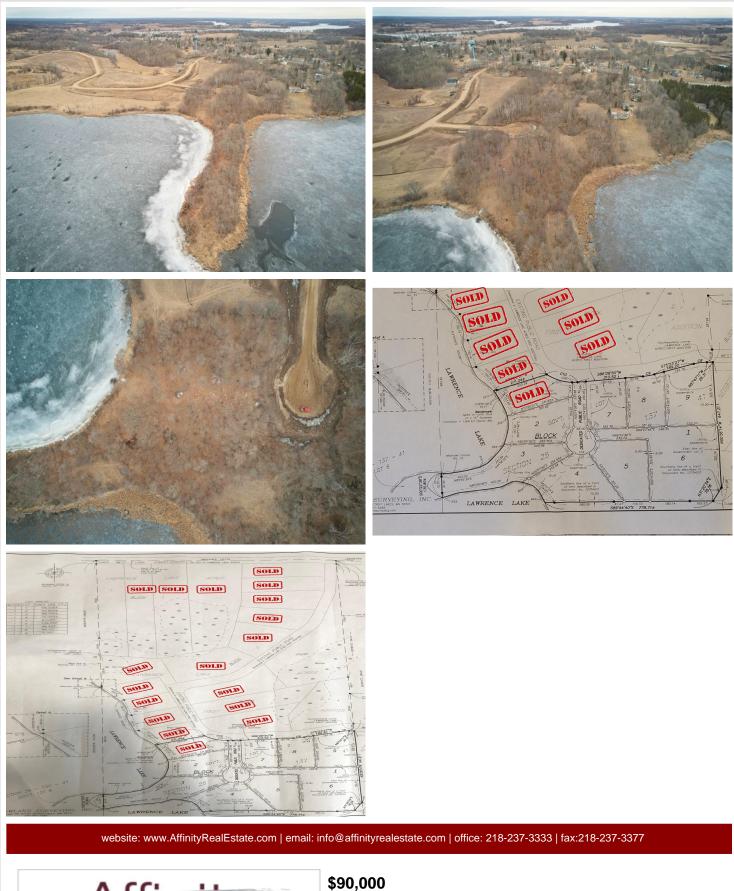

## **Description:**

Tucked up to the trees but open enough to enjoy the view of Lawrence Lake! This property has a gentle slope to the waters edge. Build, live and play in the hopping little town of Vergas! This lot just on the edge of town boasts beautiful views of Lawrence Lake! Fantastic access to all that Vergas has to offer including shopping, eating, a gym, grocery store, parks, an amazing public beach and so much more! Come join the little town that doesn't know it's little!! Incentives available! Shouses welcome!

## Additional Details:

| Lot Acres              | 1.39    |
|------------------------|---------|
| Lot Dimensions         | IRR     |
| School District        | 23      |
| Taxes                  | \$2,692 |
| Taxes with Assessments | \$2,692 |
| Tax Year               | 2023    |