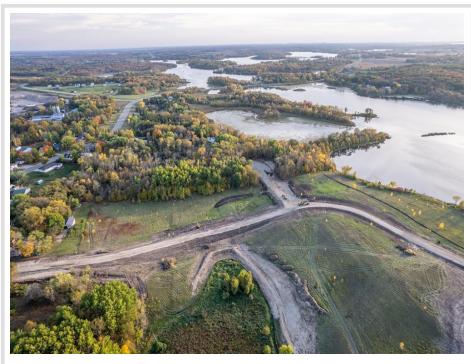

## **Description:**

Tucked up to the trees but open enough to enjoy the view of Lawrence Lake! This property has a gentle slope to the waters edge. Build, live and play in the hopping little town of Vergas! This lot just on the edge of town boasts beautiful views of Lawrence Lake! Fantastic access to all that Vergas has to offer including shopping, eating, a gym, grocery store, parks, an amazing public beach and so much more! Come join the little town that doesn't know it's little!! Incentives available! Shouses welcome!

## **Driving Directions:**

From Detroit Lakes Follow US-59 S and Co Hwy 17 to W Lake St in Vergas --19 min (15.0 mi) Turn right onto W Lake St Turn Left in 1 min (0.3 mi) (this road doesn't have a street name) Continue down road until you reach property