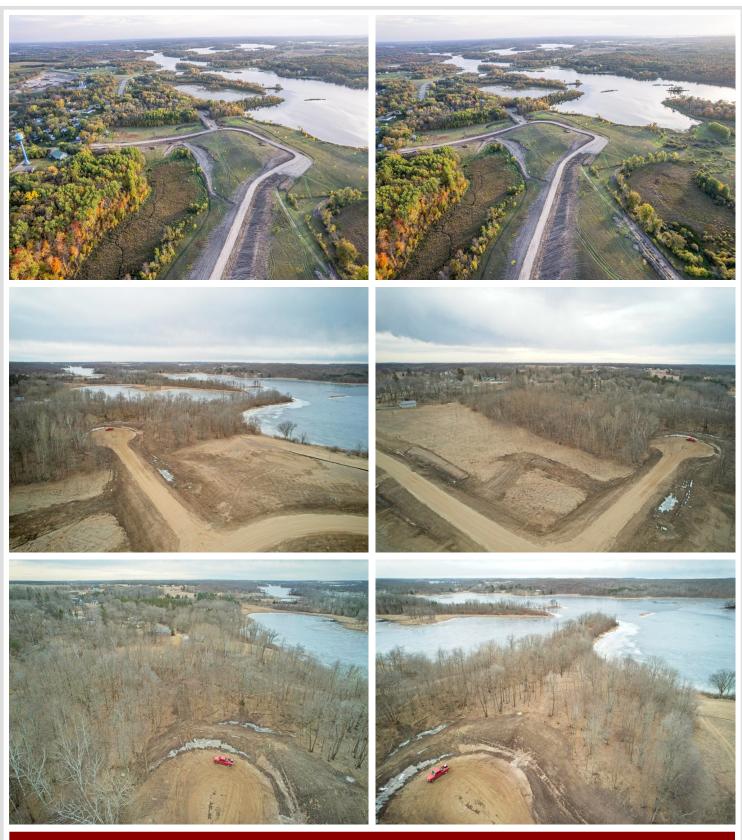

## **Description:**

Tucked up to the trees but open enough to enjoy the view of Lawrence Lake! This property has a gentle slope to the waters edge. Build, live and play in the hopping little town of Vergas! This lot just on the edge of town boasts beautiful views of Lawrence Lake! Fantastic access to all that Vergas has to offer including shopping, eating, a gym, grocery store, parks, an amazing public beach and so much more! Come join the little town that doesn't know it's little!! Incentives available! Shouses welcome!

## Additional Details:

| Lot Acres              | 1.39    |
|------------------------|---------|
| Lot Dimensions         | IRR     |
| School District        | 23      |
| Taxes                  | \$2,692 |
| Taxes with Assessments | \$2,692 |
| Tax Year               | 2023    |