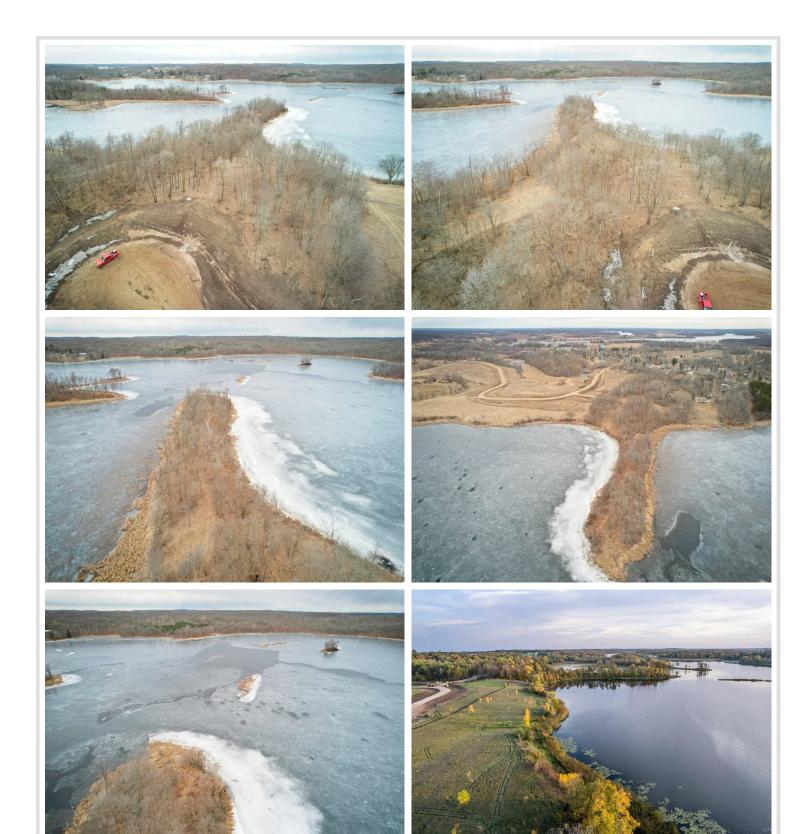

## **Description:**

OWN YOUR OWN PENINSULA ON LAWRENCE LAKE!!! This property has nice elevation with epic views. Beautiful building spot, live and play in the hopping little town of Vergas! This lot just on the edge of town boasts beautiful views of Lawrence Lake! Fantastic access to all that Vergas has to offer including shopping, eating, a gym, grocery store, parks, an amazing public beach and so much more! Come join the little town that doesn't know it's little!! Incentives available! Shouses welcome!

## **Additional Details:**

2 Lot Acres IRR Lot Dimensions School District 23 Taxes \$2,692 Taxes with Assessments \$2,692 Tax Year 2023