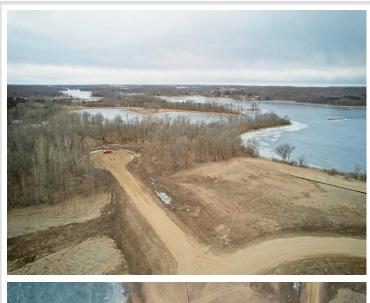

## **Description:**

OWN YOUR OWN PENINSULA ON LAWRENCE LAKE!!! This property has nice elevation with epic views. Beautiful building spot, live and play in the hopping little town of Vergas! This lot just on the edge of town boasts beautiful views of Lawrence Lake! Fantastic access to all that Vergas has to offer including shopping, eating, a gym, grocery store, parks, an amazing public beach and so much more! Come join the little town that doesn't know it's little!! Incentives available! Shouses welcome!

## **Driving Directions:**

From Detroit Lakes Follow US-59 S and Co Hwy 17 to W Lake St in Vergas --19 min (15.0 mi) Turn right onto W Lake St Turn Left in 1 min (0.3 mi) (this road doesn't have a street name) Continue down road until you reach property