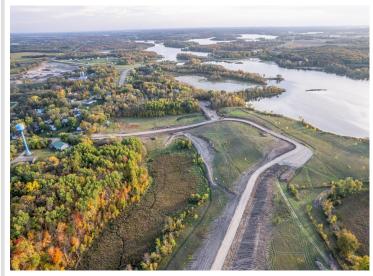

## **Description:**

OWN YOUR OWN PENINSULA ON LAWRENCE LAKE!!! This property has nice elevation with epic views. Beautiful building spot, live and play in the hopping little town of Vergas! This lot just on the edge of town boasts beautiful views of Lawrence Lake! Fantastic access to all that Vergas has to offer including shopping, eating, a gym, grocery store, parks, an amazing public beach and so much more! Come join the little town that doesn't know it's little!! Incentives available! Shouses welcome!

## **Additional Details:**

2 Lot Acres IRR Lot Dimensions School District 23 Taxes \$2,692 Taxes with Assessments \$2,692 Tax Year 2023

## **Driving Directions:**

From Detroit Lakes Follow US-59 S and Co Hwy 17 to W Lake St in Vergas --19 min (15.0 mi) Turn right onto W Lake St Turn Left in 1 min (0.3 mi) (this road doesn't have a street name) Continue down road until you reach property