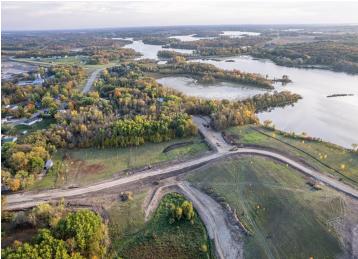

## **Description:**

OWN YOUR OWN PENINSULA ON LAWRENCE LAKE!!! This property has nice elevation with epic views. Beautiful building spot, live and play in the hopping little town of Vergas! This lot just on the edge of town boasts beautiful views of Lawrence Lake! Fantastic access to all that Vergas has to offer including shopping, eating, a gym, grocery store, parks, an amazing public beach and so much more! Come join the little town that doesn't know it's little!! Incentives available! Shouses welcome!

## **Additional Details:**

2 Lot Acres IRR Lot Dimensions School District 23 Taxes \$2,692 Taxes with Assessments \$2,692 Tax Year 2023

## **Driving Directions:**

From Detroit Lakes Follow US-59 S and Co Hwy 17 to W Lake St in Vergas --19 min (15.0 mi) Turn right onto W Lake St Turn Left in 1 min (0.3 mi) (this road doesn't have a street name) Continue down road until you reach property