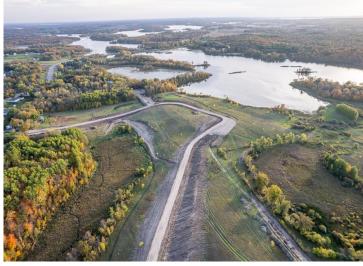

## **Description:**

OWN YOUR OWN PENINSULA ON LAWRENCE LAKE!!! This property has nice elevation with epic views. Beautiful building spot, live and play in the hopping little town of Vergas! This lot just on the edge of town boasts beautiful views of Lawrence Lake! Fantastic access to all that Vergas has to offer including shopping, eating, a gym, grocery store, parks, an amazing public beach and so much more! Come join the little town that doesn't know it's little!! Incentives available! Shouses welcome!

## **Driving Directions:**

From Detroit Lakes Follow US-59 S and Co Hwy 17 to W Lake St in Vergas --19 min (15.0 mi) Turn right onto W Lake St Turn Left in 1 min (0.3 mi) (this road doesn't have a street name) Continue down road until you reach property