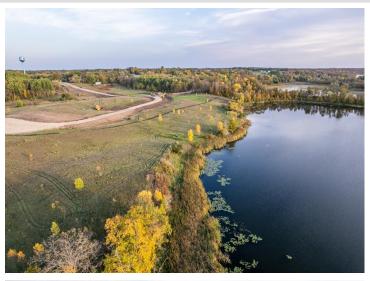

## **Description:**

OWN YOUR OWN PENINSULA ON LAWRENCE LAKE!!! This property has nice elevation with epic views. Beautiful building spot, live and play in the hopping little town of Vergas! This lot just on the edge of town boasts beautiful views of Lawrence Lake! Fantastic access to all that Vergas has to offer including shopping, eating, a gym, grocery store, parks, an amazing public beach and so much more! Come join the little town that doesn't know it's little!! Incentives available! Shouses welcome!

## **Additional Details:**

2 Lot Acres IRR Lot Dimensions School District 23 Taxes \$2,692 Taxes with Assessments \$2,692 Tax Year 2023