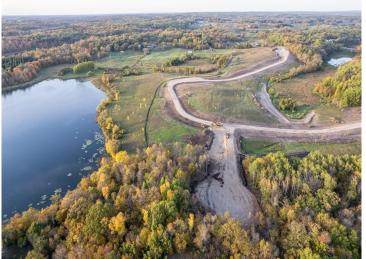

## **Description:**

OWN YOUR OWN PENINSULA ON LAWRENCE LAKE!!! This property has nice elevation with epic views. Beautiful building spot, live and play in the hopping little town of Vergas! This lot just on the edge of town boasts beautiful views of Lawrence Lake! Fantastic access to all that Vergas has to offer including shopping, eating, a gym, grocery store, parks, an amazing public beach and so much more! Come join the little town that doesn't know it's little!! Incentives available! Shouses welcome!

## **Additional Details:**

2 Lot Acres IRR Lot Dimensions School District 23 Taxes \$2,692 Taxes with Assessments \$2,692 Tax Year 2023

## **Driving Directions:**

From Detroit Lakes Follow US-59 S and Co Hwy 17 to W Lake St in Vergas --19 min (15.0 mi) Turn right onto W Lake St Turn Left in 1 min (0.3 mi) (this road doesn't have a street name) Continue down road until you reach property