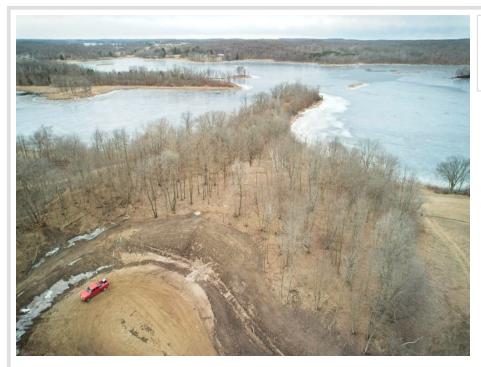

## **Description:**

OWN YOUR OWN PENINSULA ON LAWRENCE LAKE!!! This property has nice elevation with epic views. Beautiful building spot, live and play in the hopping little town of Vergas! This lot just on the edge of town boasts beautiful views of Lawrence Lake! Fantastic access to all that Vergas has to offer including shopping, eating, a gym, grocery store, parks, an amazing public beach and so much more! Come join the little town that doesn't know it's little!! Incentives available! Shouses welcome!

## **Additional Details:**

2 Lot Acres IRR Lot Dimensions School District 23 Taxes \$2,692 Taxes with Assessments \$2,692 Tax Year 2023