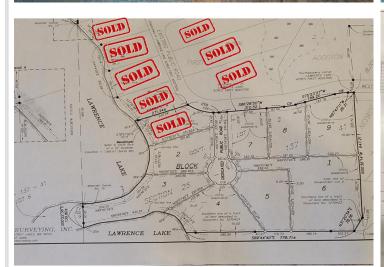

## **Additional Details:**

2 Lot Acres IRR Lot Dimensions School District 23 Taxes \$2,692 Taxes with Assessments \$2,692 Tax Year 2023