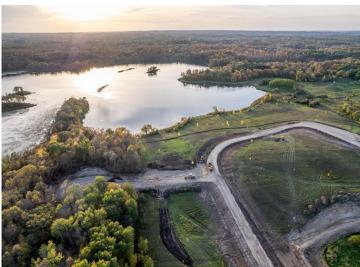

## **Description:**

OWN YOUR OWN PENINSULA ON LAWRENCE LAKE!!! This property has nice elevation with epic views. Beautiful building spot, live and play in the hopping little town of Vergas! This lot just on the edge of town boasts beautiful views of Lawrence Lake! Fantastic access to all that Vergas has to offer including shopping, eating, a gym, grocery store, parks, an amazing public beach and so much more! Come join the little town that doesn't know it's little!! Incentives available! Shouses welcome!

## **Additional Details:**

2 Lot Acres IRR Lot Dimensions School District 23 Taxes \$2,692 Taxes with Assessments \$2,692 Tax Year 2023

## **Driving Directions:**

From Detroit Lakes Follow US-59 S and Co Hwy 17 to W Lake St in Vergas --19 min (15.0 mi) Turn right onto W Lake St Turn Left in 1 min (0.3 mi) (this road doesn't have a street name) Continue down road until you reach property