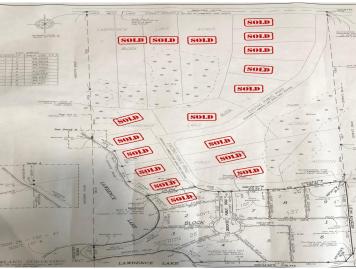

## **Additional Details:**

2 Lot Acres IRR Lot Dimensions School District 23 Taxes \$2,692 Taxes with Assessments \$2,692 Tax Year 2023