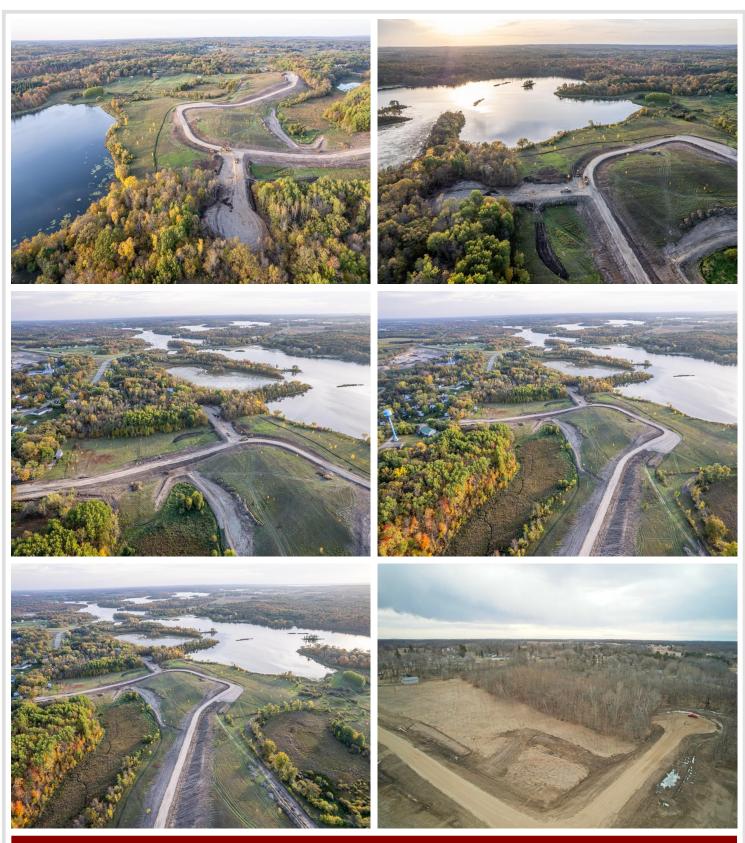

## **Description:**

Nicely wooded private building lots. Build, live and play in the hopping little town of Vergas! This lot just on the edge of town boasts beautiful views of Lawrence Lake! Fantastic access to all that Vergas has to offer including shopping, eating, a gym, grocery store, parks, an amazing public beach and so much more! Come join the little town that doesn't know it's little!! Incentives available! Shouses welcome! This is lot 5 on the map