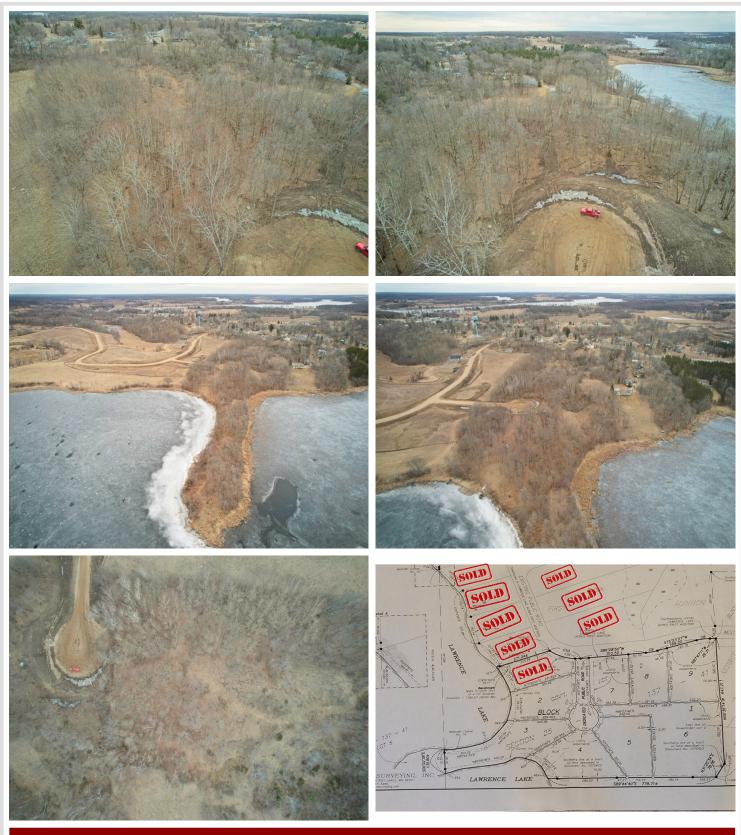

## **Description:**

Nicely wooded private building lots. Build, live and play in the hopping little town of Vergas! This lot just on the edge of town boasts beautiful views of Lawrence Lake! Fantastic access to all that Vergas has to offer including shopping, eating, a gym, grocery store, parks, an amazing public beach and so much more! Come join the little town that doesn't know it's little!! Incentives available! Shouses welcome! This is lot 5 on the map