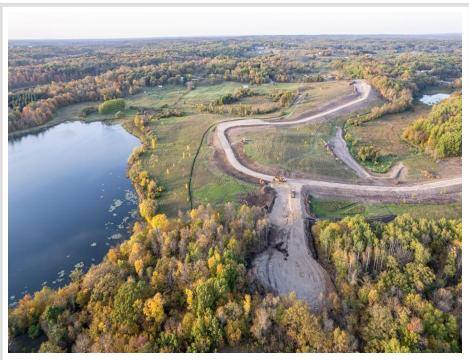

## **Description:**

Nicely wooded private building lots. Build, live and play in the hopping little town of Vergas! This lot just on the edge of town boasts beautiful views of Lawrence Lake! Fantastic access to all that Vergas has to offer including shopping, eating, a gym, grocery store, parks, an amazing public beach and so much more! Come join the little town that doesn't know it's little!! Incentives available! Shouses welcome! This is lot 5 on the map