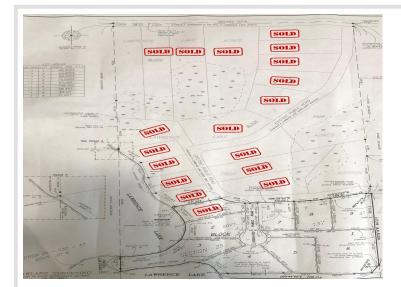

## **Description:**

Nicely wooded private building lots. Build, live and play in the hopping little town of Vergas! This lot just on the edge of town boasts beautiful views of Lawrence Lake! Fantastic access to all that Vergas has to offer including shopping, eating, a gym, grocery store, parks, an amazing public beach and so much more! Come join the little town that doesn't know it's little!! Incentives available! Shouses welcome! This is lot 5 on the map