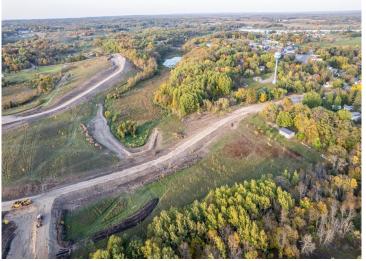

## **Description:**

Nicely wooded private building lots. Build, live and play in the hopping little town of Vergas! This lot just on the edge of town boasts beautiful views of Lawrence Lake! Fantastic access to all that Vergas has to offer including shopping, eating, a gym, grocery store, parks, an amazing public beach and so much more! Come join the little town that doesn't know it's little!! Incentives available! Shouses welcome! This is lot 6 on the map

## **Additional Details:**

Lot Acres 3.2 Lot Dimensions IRR School District 23 Taxes \$2.692 Taxes with Assessments \$2,692 Tax Year 2023