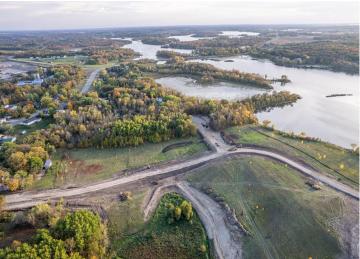

## **Description:**

Nicely wooded private building lots. Build, live and play in the hopping little town of Vergas! This lot just on the edge of town boasts beautiful views of Lawrence Lake! Fantastic access to all that Vergas has to offer including shopping, eating, a gym, grocery store, parks, an amazing public beach and so much more! Come join the little town that doesn't know it's little!! Incentives available! Shouses welcome! This is lot 6 on the map

## **Additional Details:**

Lot Acres 3.2 Lot Dimensions IRR School District 23 Taxes \$2.692 Taxes with Assessments \$2,692 Tax Year 2023