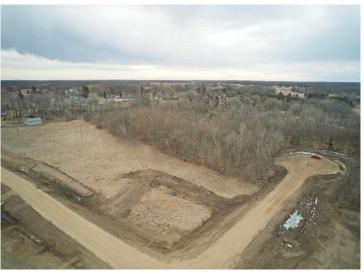

## **Description:**

Nicely wooded private building lots. Build, live and play in the hopping little town of Vergas! This lot just on the edge of town boasts beautiful views of Lawrence Lake! Fantastic access to all that Vergas has to offer including shopping, eating, a gym, grocery store, parks, an amazing public beach and so much more! Come join the little town that doesn't know it's little!! Incentives available! Shouses welcome! This is lot 6 on the map

## **Additional Details:**

Lot Acres 3.2 Lot Dimensions IRR School District 23 Taxes \$2.692 Taxes with Assessments \$2,692 Tax Year 2023