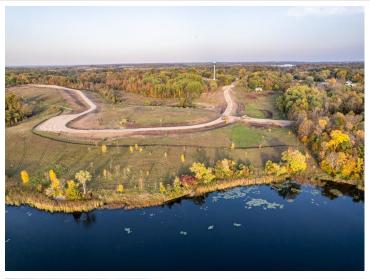

## **Description:**

Nicely wooded private building lots. Build, live and play in the hopping little town of Vergas! This lot just on the edge of town boasts beautiful views of Lawrence Lake! Fantastic access to all that Vergas has to offer including shopping, eating, a gym, grocery store, parks, an amazing public beach and so much more! Come join the little town that doesn't know it's little!! Incentives available! Shouses welcome! This is lot 6 on the map

## **Additional Details:**

Lot Acres 3.2 Lot Dimensions IRR School District 23 Taxes \$2.692 Taxes with Assessments \$2,692 Tax Year 2023