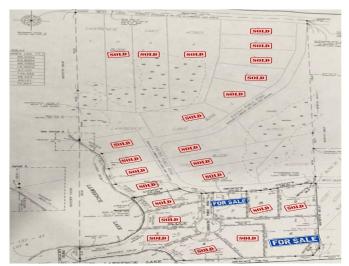

## **Description:**

Nicely wooded private building lots. Build, live and play in the hopping little town of Vergas! This lot just on the edge of town boasts beautiful views of Lawrence Lake! Fantastic access to all that Vergas has to offer including shopping, eating, a gym, grocery store, parks, an amazing public beach and so much more! Come join the little town that doesn't know it's little!! Incentives available! Shouses welcome! This is lot 6 on the map