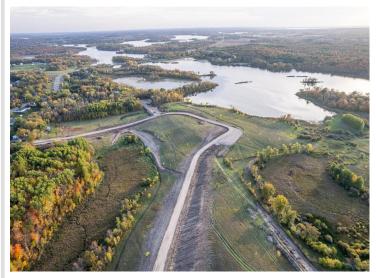

## **Description:**

Nicely wooded private building lots. Build, live and play in the hopping little town of Vergas! This lot just on the edge of town boasts beautiful views of Lawrence Lake! Fantastic access to all that Vergas has to offer including shopping, eating, a gym, grocery store, parks, an amazing public beach and so much more! Come join the little town that doesn't know it's little!! Incentives available! Shouses welcome! This is lot 6 on the map

## **Additional Details:**

Lot Acres 3.2 Lot Dimensions IRR School District 23 Taxes \$2.692 Taxes with Assessments \$2,692 Tax Year 2023