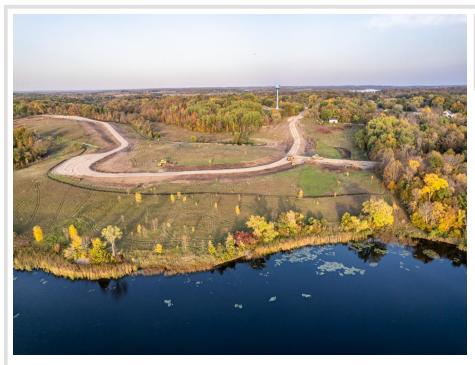

## **Description:**

Nicely wooded private building lots. Build, live and play in the hopping little town of Vergas! This lot just on the edge of town boasts beautiful views of Lawrence Lake! Fantastic access to all that Vergas has to offer including shopping, eating, a gym, grocery store, parks, an amazing public beach and so much more! Come join the little town that doesn't know it's little!! Incentives available! Shouses welcome! This is lot 6 on the map

## **Additional Details:**

Lot Acres 3.2 Lot Dimensions IRR School District 23 Taxes \$2.692 Taxes with Assessments \$2,692 Tax Year 2023