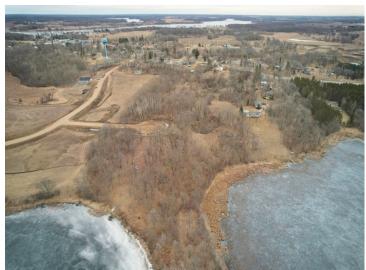

## **Description:**

Nicely wooded private building lots. Build, live and play in the hopping little town of Vergas! This lot just on the edge of town boasts beautiful views of Lawrence Lake! Fantastic access to all that Vergas has to offer including shopping, eating, a gym, grocery store, parks, an amazing public beach and so much more! Come join the little town that doesn't know it's little!! Incentives available! Shouses welcome! This is lot 6 on the map

## **Additional Details:**

Lot Acres 3.2 Lot Dimensions IRR School District 23 Taxes \$2.692 Taxes with Assessments \$2,692 Tax Year 2023