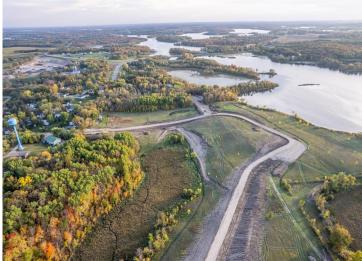

## **Description:**

Nicely wooded private building lots. Build, live and play in the hopping little town of Vergas! This lot just on the edge of town boasts beautiful views of Lawrence Lake! Fantastic access to all that Vergas has to offer including shopping, eating, a gym, grocery store, parks, an amazing public beach and so much more! Come join the little town that doesn't know it's little!! Incentives available! Shouses welcome! This is lot 6 on the map

## **Additional Details:**

Lot Acres 3.2 Lot Dimensions IRR School District 23 Taxes \$2.692 Taxes with Assessments \$2,692 Tax Year 2023