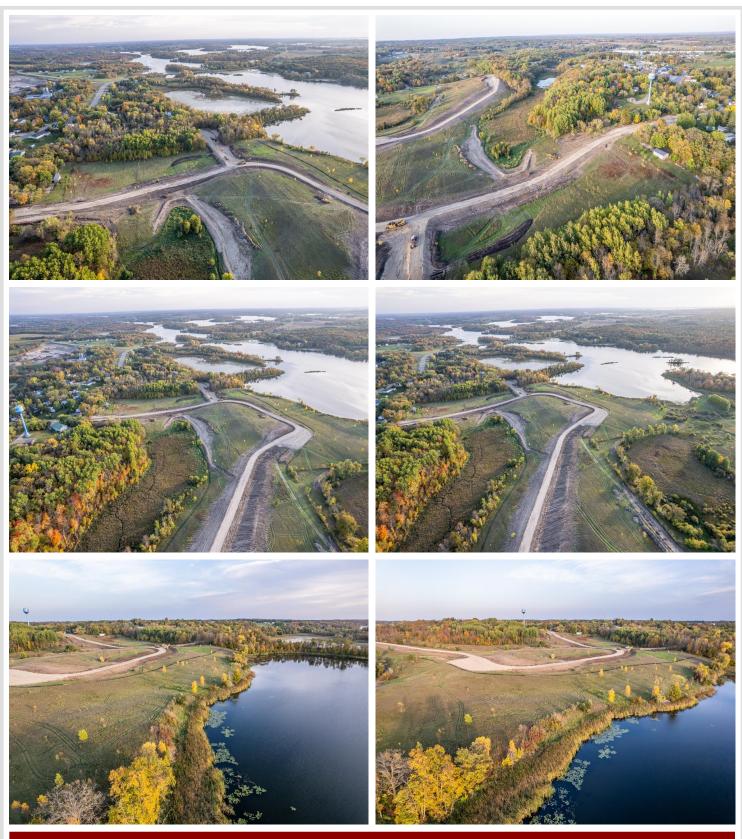

## **Description:**

Build, live and play in the hopping little town of Vergas! This lot just on the edge of town boasts beautiful views of Lawrence Lake! Fantastic access to all that Vergas has to offer including shopping, eating, a gym, grocery store, parks, an amazing public beach and so much more! Come join the little town that doesn't know it's little!! Incentives available! Shouses welcome!

## Driving Directions:

From Detroit Lakes Follow US-59 S and Co Hwy 17 to W Lake St in Vergas --19 min (15.0 mi) Turn right onto W Lake St Turn Left in 1 min (0.3 mi) (this road doesn't have a street name) Continue down road until you reach property