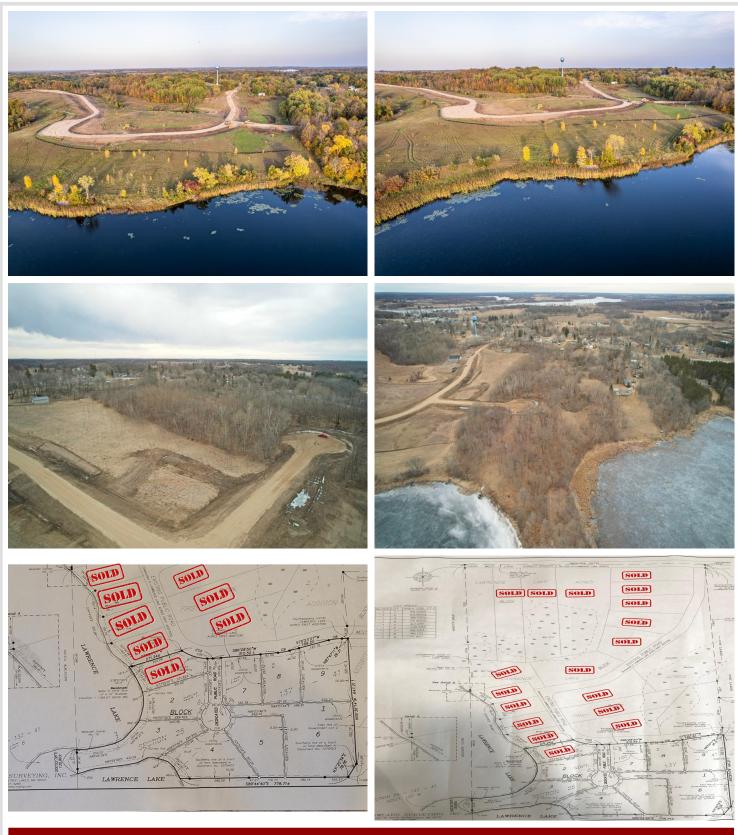

## **Description:**

Build, live and play in the hopping little town of Vergas! This lot just on the edge of town boasts beautiful views of Lawrence Lake! Fantastic access to all that Vergas has to offer including shopping, eating, a gym, grocery store, parks, an amazing public beach and so much more! Come join the little town that doesn't know it's little!! Incentives available! Shouses welcome!

## Driving Directions:

From Detroit Lakes Follow US-59 S and Co Hwy 17 to W Lake St in Vergas --19 min (15.0 mi) Turn right onto W Lake St Turn Left in 1 min (0.3 mi) (this road doesn't have a street name) Continue down road until you reach property