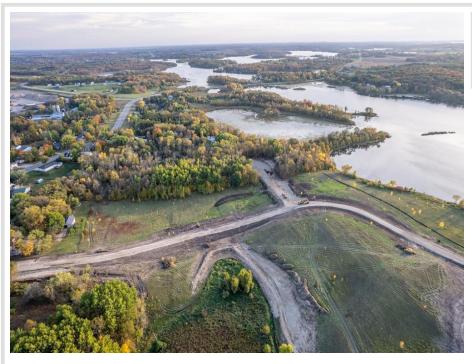

## **Description:**

Build, live and play in the hopping little town of Vergas! This lot just on the edge of town boasts beautiful views of Lawrence Lake! Fantastic access to all that Vergas has to offer including shopping, eating, a gym, grocery store, parks, an amazing public beach and so much more! Come join the little town that doesn't know it's little!! Incentives available! Shouses welcome!

## Driving Directions:

From Detroit Lakes Follow US-59 S and Co Hwy 17 to W Lake St in Vergas --19 min (15.0 mi) Turn right onto W Lake St Turn Left in 1 min (0.3 mi) (this road doesn't have a street name) Continue down road until you reach property