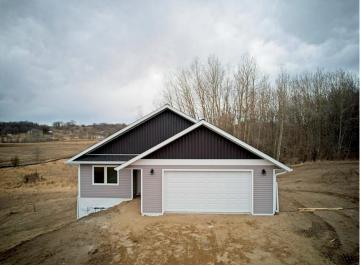

MLS 6500488 Residential

\$414,000

1,435 sq ft 2 bedrooms 2 baths

491 Glenn Street Vergas MN 56587

Status: Active

## **Description:**

NEW CONSTRUCTION IN THE NEWEST AND NICEST DEVELOPMENT IN VERGAS-LAWRENCE LAKE ACRES. Lawrence Lake Acres first addition SOLD OUT in a matter of months, but here is your opportunity! Currently, this new home is finished with 2 bedrooms, 2 baths and all main floor living. The lower level is primed for expansion-suited for 2 additional bedrooms & family room. Large 2.78 acre lot allows for room to build an additional shop. Stunning views of the lake, rolling hills, exceptional sunsets, country feel with instant access to downtown Vergas and its many amenities including shopping, gym, grocery store, restaurants, parks and public beach to name a few. Incentives available, including up to a \$15,000 property tax rebate. Come join "The little town that doesn't know it's little!"