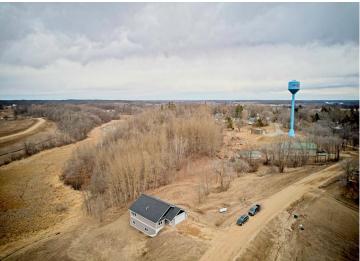

## **Description:**

NEW CONSTRUCTION IN THE NEWEST AND NICEST DEVELOPMENT IN VERGAS-LAWRENCE LAKE ACRES. Lawrence Lake Acres first addition SOLD OUT in a matter of months, but here is your opportunity! Currently, this new home is finished with 2 bedrooms, 2 baths and all main floor living. The lower level is primed for expansion-suited for 2 additional bedrooms & family room. Large 2.78 acre lot allows for room to build an additional shop. Stunning views of the lake, rolling hills, exceptional sunsets, country feel with instant access to downtown Vergas and its many amenities including shopping, gym, grocery store, restaurants, parks and public beach to name a few. Incentives available, including up to a \$15,000 property tax rebate. Come join "The little town that doesn't know it's little!"

## **Additional Details:**

Year Built 2024 Lot Acres 2.78 **IRR** Lot Dimensions Garage Stalls 2 School District 23

Taxes (unreported) Taxes with Assessments (unreported)

Tax Year 2024