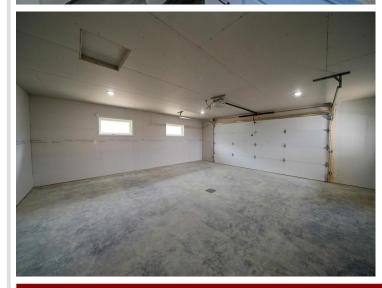

## **Additional Details:**

Year Built 2024 Lot Acres 2.78 **IRR** Lot Dimensions Garage Stalls 2 School District 23

Taxes (unreported) Taxes with Assessments (unreported)

Tax Year 2024