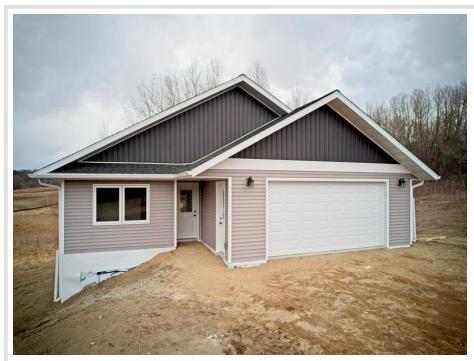

MLS 6500488 Residential

\$414,000

1,435 sq ft 2 bedrooms 2 baths

491 Glenn Street Vergas MN 56587

Status: Active

## **Description:**

NEW CONSTRUCTION IN THE NEWEST AND NICEST DEVELOPMENT IN VERGAS-LAWRENCE LAKE ACRES. Lawrence Lake Acres first addition SOLD OUT in a matter of months, but here is your opportunity! Currently, this new home is finished with 2 bedrooms, 2 baths and all main floor living. The lower level is primed for expansion-suited for 2 additional bedrooms & family room. Large 2.78 acre lot allows for room to build an additional shop. Stunning views of the lake, rolling hills, exceptional sunsets, country feel with instant access to downtown Vergas and its many amenities including shopping, gym, grocery store, restaurants, parks and public beach to name a few. Incentives available, including up to a \$15,000 property tax rebate. Come join "The little town that doesn't know it's little!"