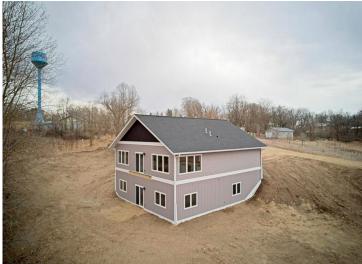

## **Description:**

NEW CONSTRUCTION IN THE NEWEST AND NICEST DEVELOPMENT IN VERGAS-LAWRENCE LAKE ACRES. Lawrence Lake Acres first addition SOLD OUT in a matter of months, but here is your opportunity! Currently, this new home is finished with 2 bedrooms, 2 baths and all main floor living. The lower level is primed for expansion-suited for 2 additional bedrooms & family room. Large 2.78 acre lot allows for room to build an additional shop. Stunning views of the lake, rolling hills, exceptional sunsets, country feel with instant access to downtown Vergas and its many amenities including shopping, gym, grocery store, restaurants, parks and public beach to name a few. Incentives available, including up to a \$15,000 property tax rebate. Come join "The little town that doesn't know it's little!"

## **Additional Details:**

Year Built 2024 Lot Acres 2.78 **IRR** Lot Dimensions Garage Stalls 2 School District 23

Taxes (unreported) Taxes with Assessments (unreported)

Tax Year 2024