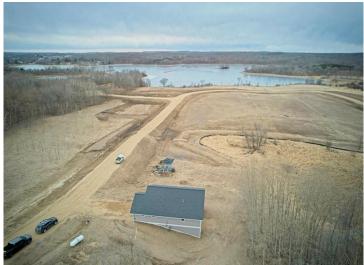

## **Description:**

NEW CONSTRUCTION IN THE NEWEST AND NICEST DEVELOPMENT IN VERGAS-LAWRENCE LAKE ACRES. Lawrence Lake Acres first addition SOLD OUT in a matter of months, but here is your opportunity! Currently, this new home is finished with 2 bedrooms, 2 baths and all main floor living. The lower level is primed for expansion-suited for 2 additional bedrooms & family room. Large 2.78 acre lot allows for room to build an additional shop. Stunning views of the lake, rolling hills, exceptional sunsets, country feel with instant access to downtown Vergas and its many amenities including shopping, gym, grocery store, restaurants, parks and public beach to name a few. Incentives available, including up to a \$15,000 property tax rebate. Come join "The little town that doesn't know it's little!"