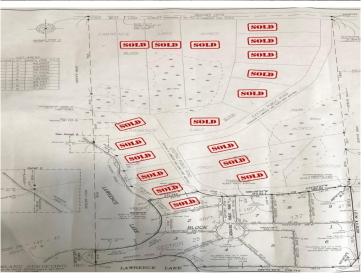

## **Description:**

NEW CONSTRUCTION IN THE NEWEST AND NICEST DEVELOPMENT IN VERGAS-LAWRENCE LAKE ACRES. Lawrence Lake Acres first addition SOLD OUT in a matter of months, but here is your opportunity! Currently, this new home is finished with 2 bedrooms, 2 baths and all main floor living. The lower level is primed for expansion-suited for 2 additional bedrooms & family room. Large 2.78 acre lot allows for room to build an additional shop. Stunning views of the lake, rolling hills, exceptional sunsets, country feel with instant access to downtown Vergas and its many amenities including shopping, gym, grocery store, restaurants, parks and public beach to name a few. Incentives available, including up to a \$15,000 property tax rebate. Come join "The little town that doesn't know it's little!"