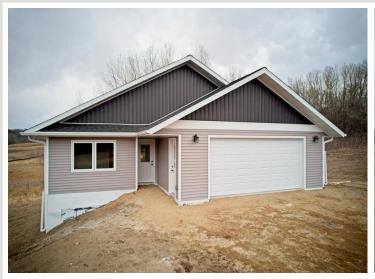

MLS 6500488 Residential

\$414,000

1,435 sq ft 2 bedrooms 2 baths

491 Glenn Street Vergas MN 56587

Status: Active

## **Description:**

NEW CONSTRUCTION IN THE NEWEST AND NICEST DEVELOPMENT IN VERGAS-LAWRENCE LAKE ACRES. Lawrence Lake Acres first addition SOLD OUT in a matter of months, but here is your opportunity! Currently, this new home is finished with 2 bedrooms, 2 baths and all main floor living. The lower level is primed for expansion-suited for 2 additional bedrooms & family room. Large 2.78 acre lot allows for room to build an additional shop. Stunning views of the lake, rolling hills, exceptional sunsets, country feel with instant access to downtown Vergas and its many amenities including shopping, gym, grocery store, restaurants, parks and public beach to name a few. Incentives available, including up to a \$15,000 property tax rebate. Come join "The little town that doesn't know it's little!"