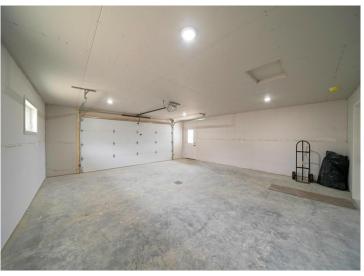

## **Additional Details:**

Year Built 2024 Lot Acres 2.78 **IRR** Lot Dimensions Garage Stalls 2 School District 23

Taxes (unreported) Taxes with Assessments (unreported)

Tax Year 2024