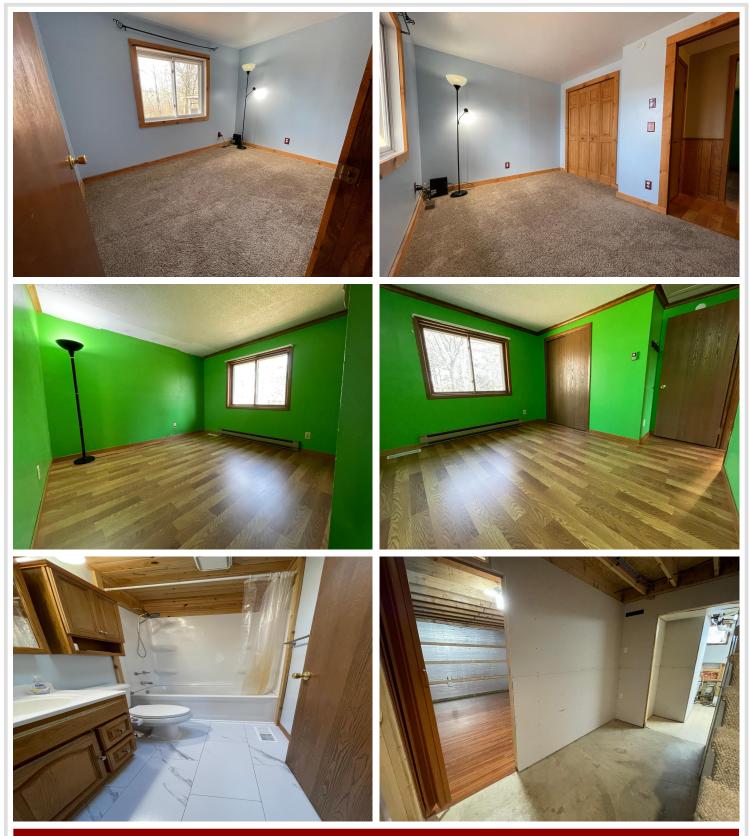

## **Description:**

Located just 5 miles from Bemidji, this private ten-acre retreat offers a peaceful escape surrounded by nature's beauty. The property boasts a 3-bedroom, 1+ bathroom house awaiting your personal touch. Nestled in a wooded setting, the home features a spacious deck, perfect for unwinding and enjoying the serene surroundings. Additionally, there's an oversized two-stall detached garage, heated by propane radiant heat, providing ample space for vehicles and projects. With abundant wildlife and a tranquil atmosphere, this property offers a unique opportunity to create your own peaceful haven.

#### Additional Features:

Basement: Block, Full, Partially Finished, Sump Pump Fuel: Electric, Propane, Wood Garage: 2 Heat: Baseboard, Forced Air, Wood Stove Sewer: Private Sewer Water: Well Air Conditioning: Central Air