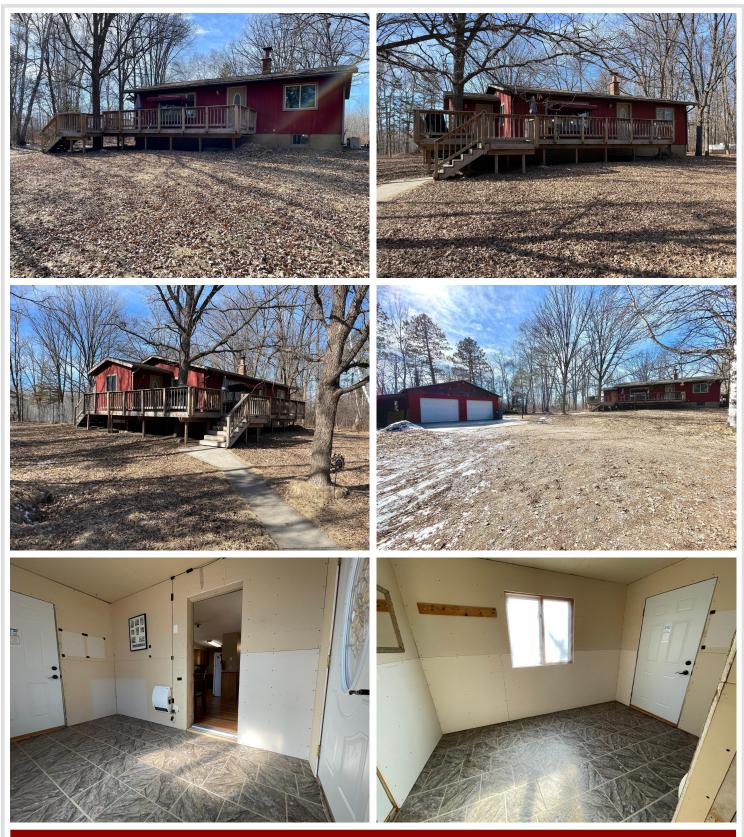

## **Description:**

Located just 5 miles from Bemidji, this private ten-acre retreat offers a peaceful escape surrounded by nature's beauty. The property boasts a 3-bedroom, 1+ bathroom house awaiting your personal touch. Nestled in a wooded setting, the home features a spacious deck, perfect for unwinding and enjoying the serene surroundings. Additionally, there's an oversized two-stall detached garage, heated by propane radiant heat, providing ample space for vehicles and projects. With abundant wildlife and a tranquil atmosphere, this property offers a unique opportunity to create your own peaceful haven.

#### Additional Features:

Basement: Block, Full, Partially Finished, Sump Pump Fuel: Electric, Propane, Wood Garage: 2 Heat: Baseboard, Forced Air, Wood Stove Sewer: Private Sewer Water: Well Air Conditioning: Central Air