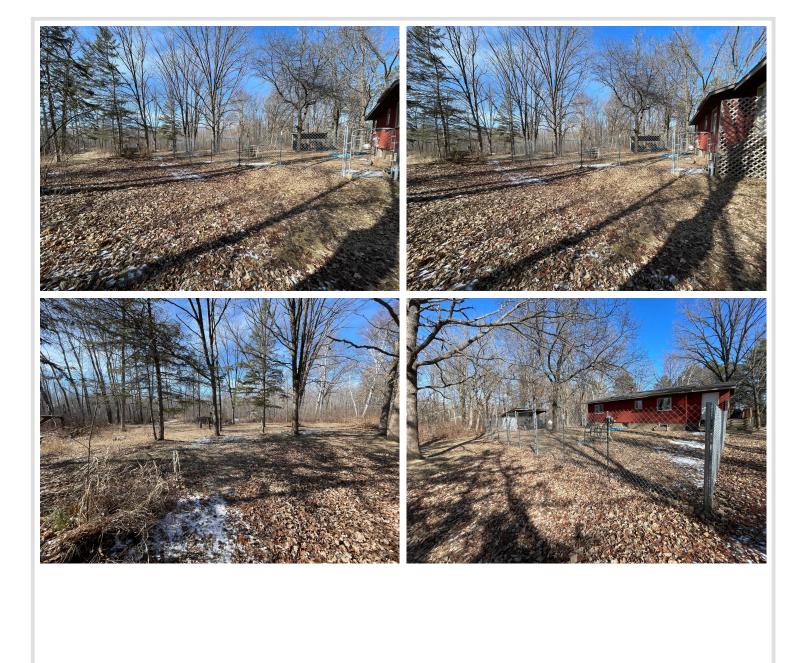

## **Description:**

Located just 5 miles from Bemidji, this private ten-acre retreat offers a peaceful escape surrounded by nature's beauty. The property boasts a 3-bedroom, 1+ bathroom house awaiting your personal touch. Nestled in a wooded setting, the home features a spacious deck, perfect for unwinding and enjoying the serene surroundings. Additionally, there's an oversized two-stall detached garage, heated by propane radiant heat, providing ample space for vehicles and projects. With abundant wildlife and a tranquil atmosphere, this property offers a unique opportunity to create your own peaceful haven.