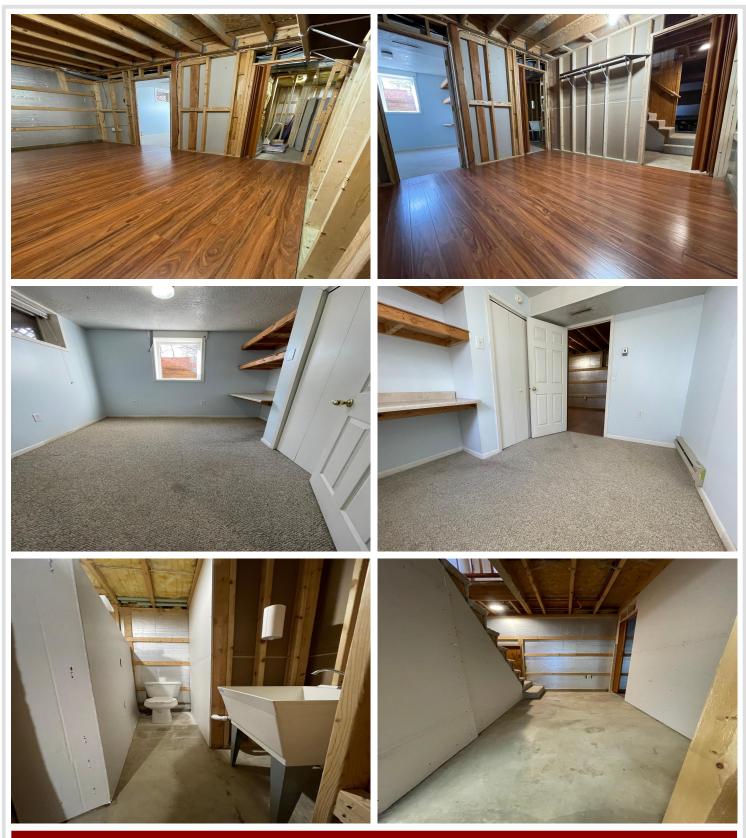

## **Description:**

Located just 5 miles from Bemidji, this private ten-acre retreat offers a peaceful escape surrounded by nature's beauty. The property boasts a 3-bedroom, 1+ bathroom house awaiting your personal touch. Nestled in a wooded setting, the home features a spacious deck, perfect for unwinding and enjoying the serene surroundings. Additionally, there's an oversized two-stall detached garage, heated by propane radiant heat, providing ample space for vehicles and projects. With abundant wildlife and a tranquil atmosphere, this property offers a unique opportunity to create your own peaceful haven.

#### Additional Features:

Basement: Block, Full, Partially Finished, Sump Pump Fuel: Electric, Propane, Wood Garage: 2 Heat: Baseboard, Forced Air, Wood Stove Sewer: Private Sewer Water: Well Air Conditioning: Central Air