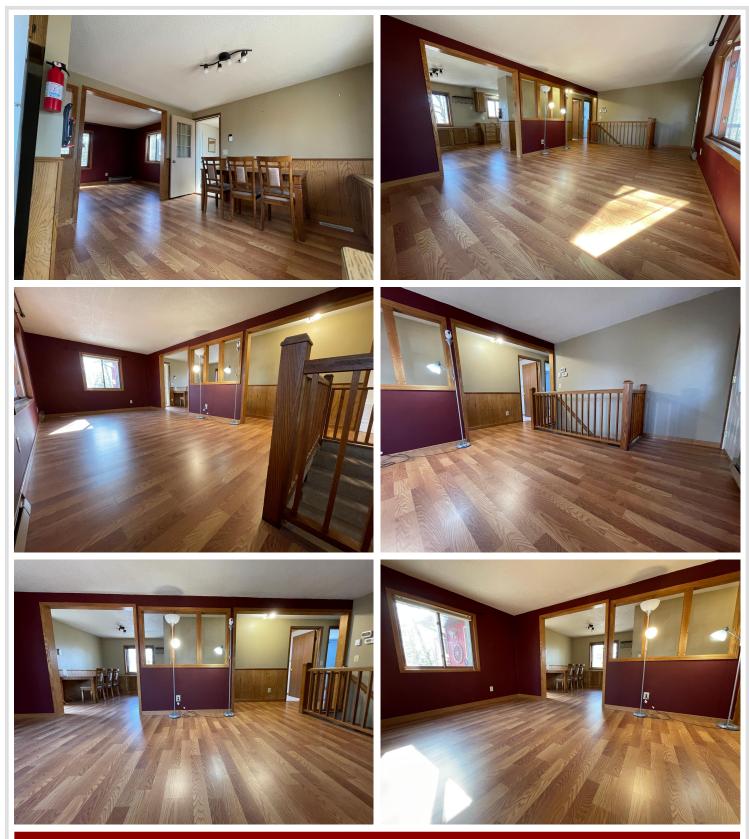

## **Description:**

Located just 5 miles from Bemidji, this private ten-acre retreat offers a peaceful escape surrounded by nature's beauty. The property boasts a 3-bedroom, 1+ bathroom house awaiting your personal touch. Nestled in a wooded setting, the home features a spacious deck, perfect for unwinding and enjoying the serene surroundings. Additionally, there's an oversized two-stall detached garage, heated by propane radiant heat, providing ample space for vehicles and projects. With abundant wildlife and a tranquil atmosphere, this property offers a unique opportunity to create your own peaceful haven.

#### Additional Features:

Basement: Block, Full, Partially Finished, Sump Pump Fuel: Electric, Propane, Wood Garage: 2 Heat: Baseboard, Forced Air, Wood Stove Sewer: Private Sewer Water: Well Air Conditioning: Central Air