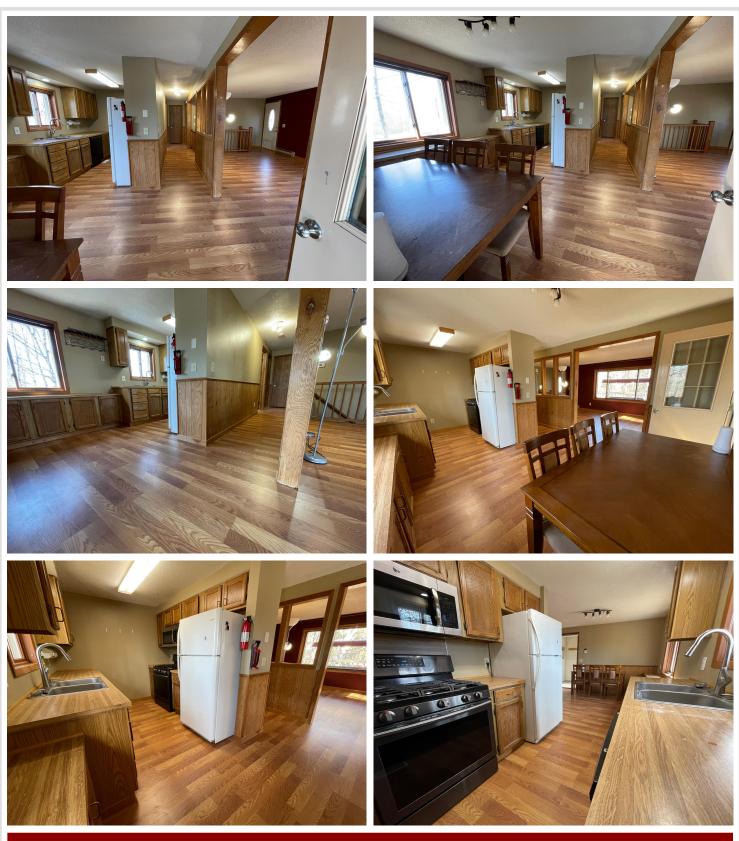

## **Description:**

Located just 5 miles from Bemidji, this private ten-acre retreat offers a peaceful escape surrounded by nature's beauty. The property boasts a 3-bedroom, 1+ bathroom house awaiting your personal touch. Nestled in a wooded setting, the home features a spacious deck, perfect for unwinding and enjoying the serene surroundings. Additionally, there's an oversized two-stall detached garage, heated by propane radiant heat, providing ample space for vehicles and projects. With abundant wildlife and a tranquil atmosphere, this property offers a unique opportunity to create your own peaceful haven.

#### Additional Features:

Basement: Block, Full, Partially Finished, Sump Pump Fuel: Electric, Propane, Wood Garage: 2 Heat: Baseboard, Forced Air, Wood Stove Sewer: Private Sewer Water: Well Air Conditioning: Central Air