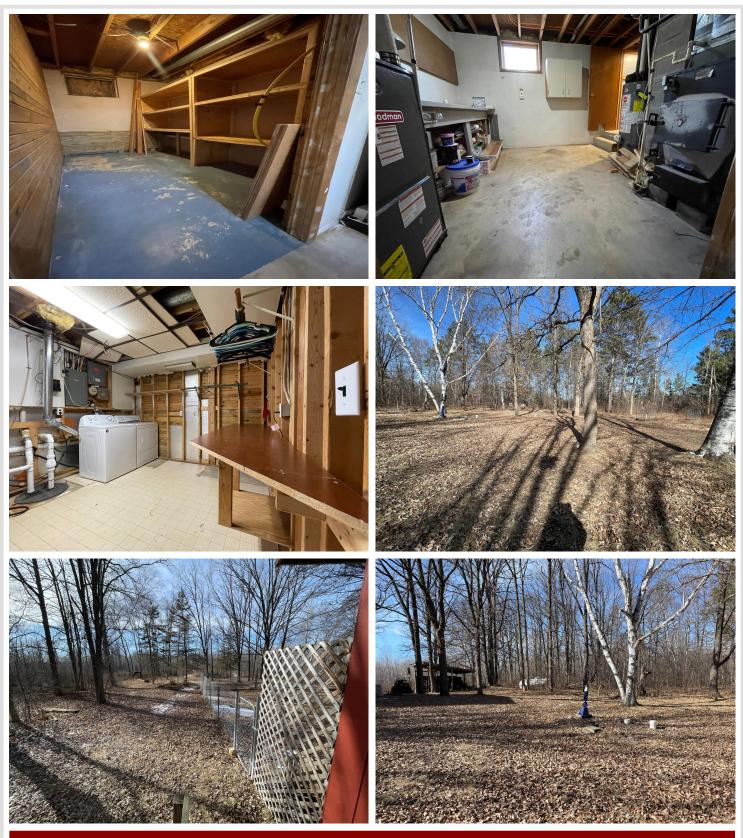

## **Description:**

Located just 5 miles from Bemidji, this private ten-acre retreat offers a peaceful escape surrounded by nature's beauty. The property boasts a 3-bedroom, 1+ bathroom house awaiting your personal touch. Nestled in a wooded setting, the home features a spacious deck, perfect for unwinding and enjoying the serene surroundings. Additionally, there's an oversized two-stall detached garage, heated by propane radiant heat, providing ample space for vehicles and projects. With abundant wildlife and a tranquil atmosphere, this property offers a unique opportunity to create your own peaceful haven.

### Additional Details:

| Year Built             | 1986     |
|------------------------|----------|
| Lot Acres              | 9.94     |
| Lot Dimensions         | 330x1309 |
| Garage Stalls          | 2        |
| School District        | 31       |
| Taxes                  | \$1,922  |
| Taxes with Assessments | \$1,922  |
| Tax Year               | 2023     |