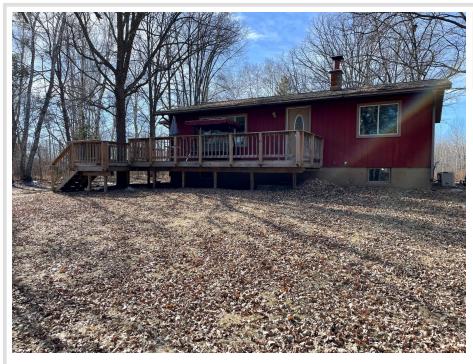

## **Description:**

Located just 5 miles from Bemidji, this private ten-acre retreat offers a peaceful escape surrounded by nature's beauty. The property boasts a 3-bedroom, 1+ bathroom house awaiting your personal touch. Nestled in a wooded setting, the home features a spacious deck, perfect for unwinding and enjoying the serene surroundings. Additionally, there's an oversized two-stall detached garage, heated by propane radiant heat, providing ample space for vehicles and projects. With abundant wildlife and a tranquil atmosphere, this property offers a unique opportunity to create your own peaceful haven.

### Additional Details:

| Year Built             | 1986     |
|------------------------|----------|
| Lot Acres              | 9.94     |
| Lot Dimensions         | 330x1309 |
| Garage Stalls          | 2        |
| School District        | 31       |
| Taxes                  | \$1,922  |
| Taxes with Assessments | \$1,922  |
| Tax Year               | 2023     |