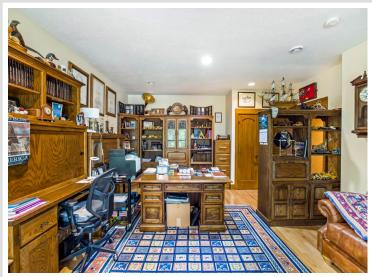

#### **Description:**

Don't miss this amazing architecturally designed 4 bed, 3 bath home on picturesque Boot Lake just south of Itasca State Park. Home has had only one owner and is being sold only due to relocation. A partial list of amenities include a gourmet kitchen with maple cabinets and quartz countertops, formal dining room, rustic maple floors, covered front porch, 2 gas fireplaces, family room with bar, geothermal heating and cooling, hot tub, 3 car insulated and heated garage, brick accents, a 50 foot dock and much more. Home sits on 6.1 acres with 162' of hard bottom sand/gravel bottom with a gradual slope to the lake. Boot Lake is over 100' deep and has water clarity second to none. Listing agent to be present at all showings. Potential buyers should be prepared to provide approval letter or letter of qualification from their lender or investment advisor. Some furnishings stay. Adjoining property is also for sale. MLS# 6541197