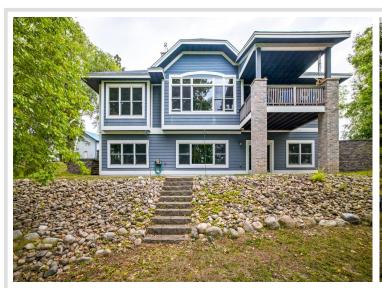

#### **Description:**

Don't miss this amazing architecturally designed 4 bed, 3 bath home on picturesque Boot Lake just south of Itasca State Park. Home has had only one owner and is being sold only due to relocation. A partial list of amenities include a gourmet kitchen with maple cabinets and quartz countertops, formal dining room, rustic maple floors, covered front porch, 2 gas fireplaces, family room with bar, geothermal heating and cooling, hot tub, 3 car insulated and heated garage, brick accents, a 50 foot dock and much more. Home sits on 6.1 acres with 162' of hard bottom sand/gravel bottom with a gradual slope to the lake. Boot Lake is over 100' deep and has water clarity second to none. Listing agent to be present at all showings. Potential buyers should be prepared to provide approval letter or letter of qualification from their lender or investment advisor. Some furnishings stay. Adjoining property is also for sale. MLS# 6541197