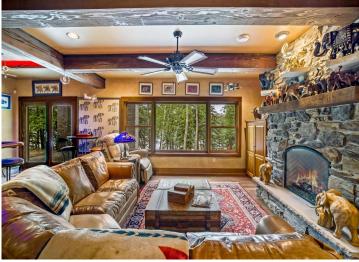

#### **Description:**

Don't miss this amazing architecturally designed 4 bed, 3 bath home on picturesque Boot Lake just south of Itasca State Park. Home has had only one owner and is being sold only due to relocation. A partial list of amenities include a gourmet kitchen with maple cabinets and quartz countertops, formal dining room, rustic maple floors, covered front porch, 2 gas fireplaces, family room with bar, geothermal heating and cooling, hot tub, 3 car insulated and heated garage, brick accents, a 50 foot dock and much more. Home sits on 6.1 acres with 162' of hard bottom sand/gravel bottom with a gradual slope to the lake. Boot Lake is over 100' deep and has water clarity second to none. Listing agent to be present at all showings. Potential buyers should be prepared to provide approval letter or letter of qualification from their lender or investment advisor. Some furnishings stay. Adjoining property is also for sale. MLS# 6541197