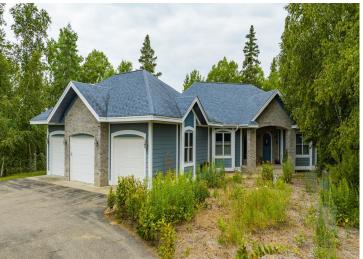

#### **Description:**

Don't miss this amazing architecturally designed 4 bed, 3 bath home on picturesque Boot Lake just south of Itasca State Park. Home has had only one owner and is being sold only due to relocation. A partial list of amenities include a gourmet kitchen with maple cabinets and quartz countertops, formal dining room, rustic maple floors, covered front porch, 2 gas fireplaces, family room with bar, geothermal heating and cooling, hot tub, 3 car insulated and heated garage, brick accents, a 50 foot dock and much more. Home sits on 6.1 acres with 162' of hard bottom sand/gravel bottom with a gradual slope to the lake. Boot Lake is over 100' deep and has water clarity second to none. Listing agent to be present at all showings. Potential buyers should be prepared to provide approval letter or letter of qualification from their lender or investment advisor. Some furnishings stay. Adjoining property is also for sale. MLS# 6541197

#### **Additional Details:**

Year Built

Lot Acres 6.1

Lot Dimensions irregular

Garage Stalls 3

School District 309

Taxes \$5,072

Taxes with Assessments \$5,072