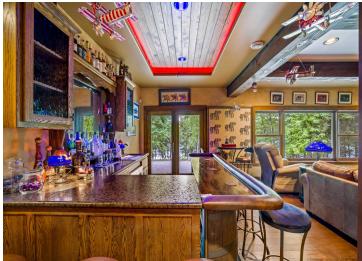

#### **Description:**

Don't miss this amazing architecturally designed 4 bed, 3 bath home on picturesque Boot Lake just south of Itasca State Park. Home has had only one owner and is being sold only due to relocation. A partial list of amenities include a gourmet kitchen with maple cabinets and quartz countertops, formal dining room, rustic maple floors, covered front porch, 2 gas fireplaces, family room with bar, geothermal heating and cooling, hot tub, 3 car insulated and heated garage, brick accents, a 50 foot dock and much more. Home sits on 6.1 acres with 162' of hard bottom sand/gravel bottom with a gradual slope to the lake. Boot Lake is over 100' deep and has water clarity second to none. Listing agent to be present at all showings. Potential buyers should be prepared to provide approval letter or letter of qualification from their lender or investment advisor. Some furnishings stay. Adjoining property is also for sale. MLS# 6541197