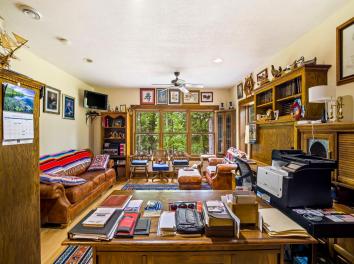

#### **Description:**

Don't miss this amazing architecturally designed 4 bed, 3 bath home on picturesque Boot Lake just south of Itasca State Park. Home has had only one owner and is being sold only due to relocation. A partial list of amenities include a gourmet kitchen with maple cabinets and quartz countertops, formal dining room, rustic maple floors, covered front porch, 2 gas fireplaces, family room with bar, geothermal heating and cooling, hot tub, 3 car insulated and heated garage, brick accents, a 50 foot dock and much more. Home sits on 6.1 acres with 162' of hard bottom sand/gravel bottom with a gradual slope to the lake. Boot Lake is over 100' deep and has water clarity second to none. Listing agent to be present at all showings. Potential buyers should be prepared to provide approval letter or letter of qualification from their lender or investment advisor. Some furnishings stay. Adjoining property is also for sale. MLS# 6541197