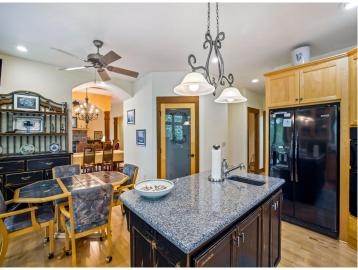

#### **Description:**

Don't miss this amazing architecturally designed 4 bed, 3 bath home on picturesque Boot Lake just south of Itasca State Park. Home has had only one owner and is being sold only due to relocation. A partial list of amenities include a gourmet kitchen with maple cabinets and quartz countertops, formal dining room, rustic maple floors, covered front porch, 2 gas fireplaces, family room with bar, geothermal heating and cooling, hot tub, 3 car insulated and heated garage, brick accents, a 50 foot dock and much more. Home sits on 6.1 acres with 162' of hard bottom sand/gravel bottom with a gradual slope to the lake. Boot Lake is over 100' deep and has water clarity second to none. Listing agent to be present at all showings. Potential buyers should be prepared to provide approval letter or letter of qualification from their lender or investment advisor. Some furnishings stay. Adjoining property is also for sale. MLS# 6541197