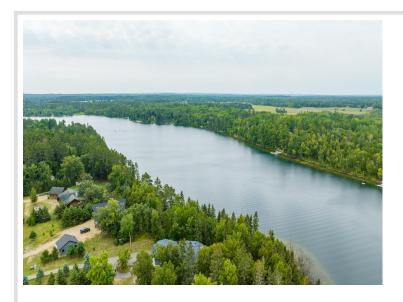

#### **Description:**

Don't miss this amazing architecturally designed 4 bed, 3 bath home on picturesque Boot Lake just south of Itasca State Park. Home has had only one owner and is being sold only due to relocation. A partial list of amenities include a gourmet kitchen with maple cabinets and quartz countertops, formal dining room, rustic maple floors, covered front porch, 2 gas fireplaces, family room with bar, geothermal heating and cooling, hot tub, 3 car insulated and heated garage, brick accents, a 50 foot dock and much more. Home sits on 6.1 acres with 162' of hard bottom sand/gravel bottom with a gradual slope to the lake. Boot Lake is over 100' deep and has water clarity second to none. Listing agent to be present at all showings. Potential buyers should be prepared to provide approval letter or letter of qualification from their lender or investment advisor. Some furnishings stay. Adjoining property is also for sale. MLS# 6541197