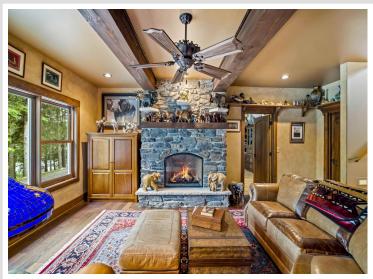

#### **Description:**

Don't miss this amazing architecturally designed 4 bed, 3 bath home on picturesque Boot Lake just south of Itasca State Park. Home has had only one owner and is being sold only due to relocation. A partial list of amenities include a gourmet kitchen with maple cabinets and quartz countertops, formal dining room, rustic maple floors, covered front porch, 2 gas fireplaces, family room with bar, geothermal heating and cooling, hot tub, 3 car insulated and heated garage, brick accents, a 50 foot dock and much more. Home sits on 6.1 acres with 162' of hard bottom sand/gravel bottom with a gradual slope to the lake. Boot Lake is over 100' deep and has water clarity second to none. Listing agent to be present at all showings. Potential buyers should be prepared to provide approval letter or letter of qualification from their lender or investment advisor. Some furnishings stay. Adjoining property is also for sale. MLS# 6541197