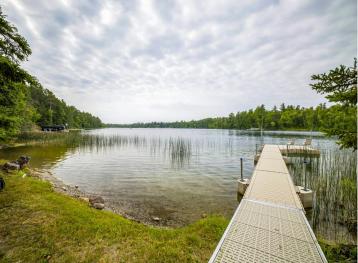

#### **Description:**

Don't miss this amazing architecturally designed 4 bed, 3 bath home on picturesque Boot Lake just south of Itasca State Park. Home has had only one owner and is being sold only due to relocation. A partial list of amenities include a gourmet kitchen with maple cabinets and quartz countertops, formal dining room, rustic maple floors, covered front porch, 2 gas fireplaces, family room with bar, geothermal heating and cooling, hot tub, 3 car insulated and heated garage, brick accents, a 50 foot dock and much more. Home sits on 6.1 acres with 162' of hard bottom sand/gravel bottom with a gradual slope to the lake. Boot Lake is over 100' deep and has water clarity second to none. Listing agent to be present at all showings. Potential buyers should be prepared to provide approval letter or letter of qualification from their lender or investment advisor. Some furnishings stay. Adjoining property is also for sale. MLS# 6541197