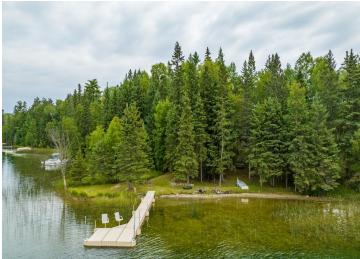

#### **Description:**

Don't miss this amazing architecturally designed 4 bed, 3 bath home on picturesque Boot Lake just south of Itasca State Park. Home has had only one owner and is being sold only due to relocation. A partial list of amenities include a gourmet kitchen with maple cabinets and quartz countertops, formal dining room, rustic maple floors, covered front porch, 2 gas fireplaces, family room with bar, geothermal heating and cooling, hot tub, 3 car insulated and heated garage, brick accents, a 50 foot dock and much more. Home sits on 6.1 acres with 162' of hard bottom sand/gravel bottom with a gradual slope to the lake. Boot Lake is over 100' deep and has water clarity second to none. Listing agent to be present at all showings. Potential buyers should be prepared to provide approval letter or letter of qualification from their lender or investment advisor. Some furnishings stay. Adjoining property is also for sale. MLS# 6541197