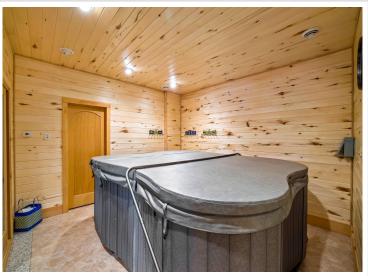

#### **Description:**

Don't miss this amazing architecturally designed 4 bed, 3 bath home on picturesque Boot Lake just south of Itasca State Park. Home has had only one owner and is being sold only due to relocation. A partial list of amenities include a gourmet kitchen with maple cabinets and quartz countertops, formal dining room, rustic maple floors, covered front porch, 2 gas fireplaces, family room with bar, geothermal heating and cooling, hot tub, 3 car insulated and heated garage, brick accents, a 50 foot dock and much more. Home sits on 6.1 acres with 162' of hard bottom sand/gravel bottom with a gradual slope to the lake. Boot Lake is over 100' deep and has water clarity second to none. Listing agent to be present at all showings. Potential buyers should be prepared to provide approval letter or letter of qualification from their lender or investment advisor. Some furnishings stay. Adjoining property is also for sale. MLS# 6541197