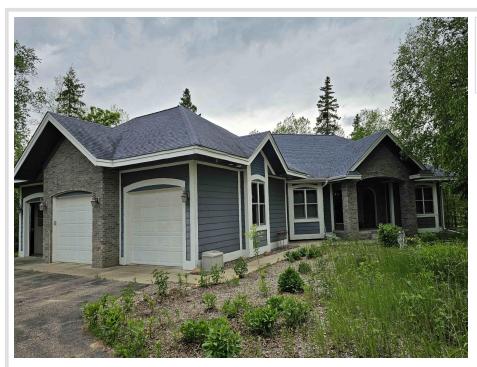

#### **Description:**

Don't miss this amazing architecturally designed 4 bed, 3 bath home on picturesque Boot Lake just south of Itasca State Park. Home has had only one owner and is being sold only due to relocation. A partial list of amenities include a gourmet kitchen with maple cabinets and quartz countertops, formal dining room, rustic maple floors, covered front porch, 2 gas fireplaces, family room with bar, geothermal heating and cooling, hot tub, 3 car insulated and heated garage, brick accents, a 50 foot dock and much more. Home sits on 6.1 acres with 162' of hard bottom sand/gravel bottom with a gradual slope to the lake. Boot Lake is over 100' deep and has water clarity second to none. Listing agent to be present at all showings. Potential buyers should be prepared to provide approval letter or letter of qualification from their lender or investment advisor. Some furnishings stay. Adjoining property is also for sale. MLS# 6541197

#### **Additional Details:**

Year Built

Lot Acres 6.1

Lot Dimensions irregular

Garage Stalls 3

School District 309

Taxes \$5,072

Taxes with Assessments \$5,072