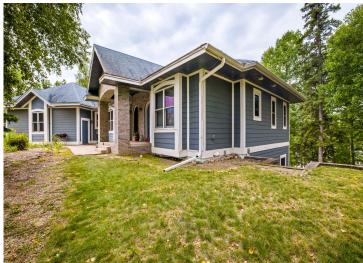

MLS 6500873 Lake Home

\$999,900

3,812 sq ft 4 bedrooms 3 baths

35365 Boot Lake Road Park Rapids MN 56470

Waterfront: Boot Lake (03003000)

Status: Active

#### **Description:**

Don't miss this amazing architecturally designed 4 bed, 3 bath home on picturesque Boot Lake just south of Itasca State Park. Home has had only one owner and is being sold only due to relocation. A partial list of amenities include a gourmet kitchen with maple cabinets and quartz countertops, formal dining room, rustic maple floors, covered front porch, 2 gas fireplaces, family room with bar, geothermal heating and cooling, hot tub, 3 car insulated and heated garage, brick accents, a 50 foot dock and much more. Home sits on 6.1 acres with 162' of hard bottom sand/gravel bottom with a gradual slope to the lake. Boot Lake is over 100' deep and has water clarity second to none. Listing agent to be present at all showings. Potential buyers should be prepared to provide approval letter or letter of qualification from their lender or investment advisor. Some furnishings stay. Adjoining property is also for sale. MLS# 6541197