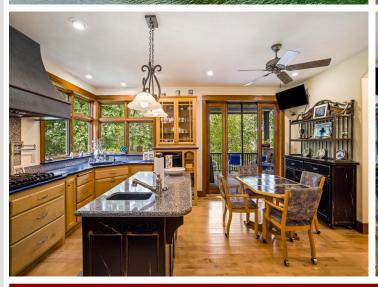

#### **Description:**

Don't miss this amazing architecturally designed 4 bed, 3 bath home on picturesque Boot Lake just south of Itasca State Park. Home has had only one owner and is being sold only due to relocation. A partial list of amenities include a gourmet kitchen with maple cabinets and quartz countertops, formal dining room, rustic maple floors, covered front porch, 2 gas fireplaces, family room with bar, geothermal heating and cooling, hot tub, 3 car insulated and heated garage, brick accents, a 50 foot dock and much more. Home sits on 6.1 acres with 162' of hard bottom sand/gravel bottom with a gradual slope to the lake. Boot Lake is over 100' deep and has water clarity second to none. Listing agent to be present at all showings. Potential buyers should be prepared to provide approval letter or letter of qualification from their lender or investment advisor. Some furnishings stay. Adjoining property is also for sale. MLS# 6541197