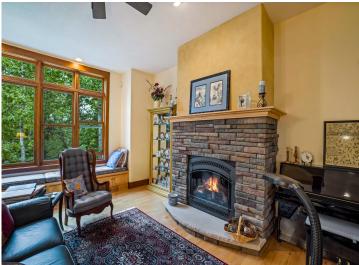

#### **Description:**

Don't miss this amazing architecturally designed 4 bed, 3 bath home on picturesque Boot Lake just south of Itasca State Park. Home has had only one owner and is being sold only due to relocation. A partial list of amenities include a gourmet kitchen with maple cabinets and quartz countertops, formal dining room, rustic maple floors, covered front porch, 2 gas fireplaces, family room with bar, geothermal heating and cooling, hot tub, 3 car insulated and heated garage, brick accents, a 50 foot dock and much more. Home sits on 6.1 acres with 162' of hard bottom sand/gravel bottom with a gradual slope to the lake. Boot Lake is over 100' deep and has water clarity second to none. Listing agent to be present at all showings. Potential buyers should be prepared to provide approval letter or letter of qualification from their lender or investment advisor. Some furnishings stay. Adjoining property is also for sale. MLS# 6541197