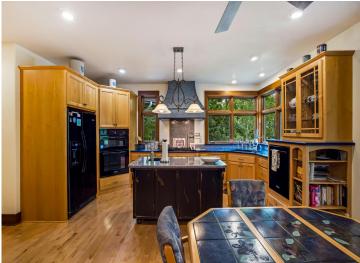

#### **Description:**

Don't miss this amazing architecturally designed 4 bed, 3 bath home on picturesque Boot Lake just south of Itasca State Park. Home has had only one owner and is being sold only due to relocation. A partial list of amenities include a gourmet kitchen with maple cabinets and quartz countertops, formal dining room, rustic maple floors, covered front porch, 2 gas fireplaces, family room with bar, geothermal heating and cooling, hot tub, 3 car insulated and heated garage, brick accents, a 50 foot dock and much more. Home sits on 6.1 acres with 162' of hard bottom sand/gravel bottom with a gradual slope to the lake. Boot Lake is over 100' deep and has water clarity second to none. Listing agent to be present at all showings. Potential buyers should be prepared to provide approval letter or letter of qualification from their lender or investment advisor. Some furnishings stay. Adjoining property is also for sale. MLS# 6541197