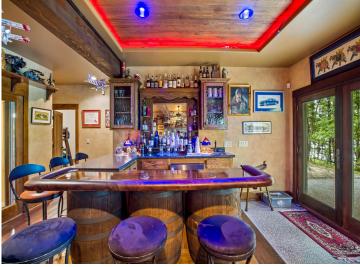

#### **Description:**

Don't miss this amazing architecturally designed 4 bed, 3 bath home on picturesque Boot Lake just south of Itasca State Park. Home has had only one owner and is being sold only due to relocation. A partial list of amenities include a gourmet kitchen with maple cabinets and quartz countertops, formal dining room, rustic maple floors, covered front porch, 2 gas fireplaces, family room with bar, geothermal heating and cooling, hot tub, 3 car insulated and heated garage, brick accents, a 50 foot dock and much more. Home sits on 6.1 acres with 162' of hard bottom sand/gravel bottom with a gradual slope to the lake. Boot Lake is over 100' deep and has water clarity second to none. Listing agent to be present at all showings. Potential buyers should be prepared to provide approval letter or letter of qualification from their lender or investment advisor. Some furnishings stay. Adjoining property is also for sale. MLS# 6541197