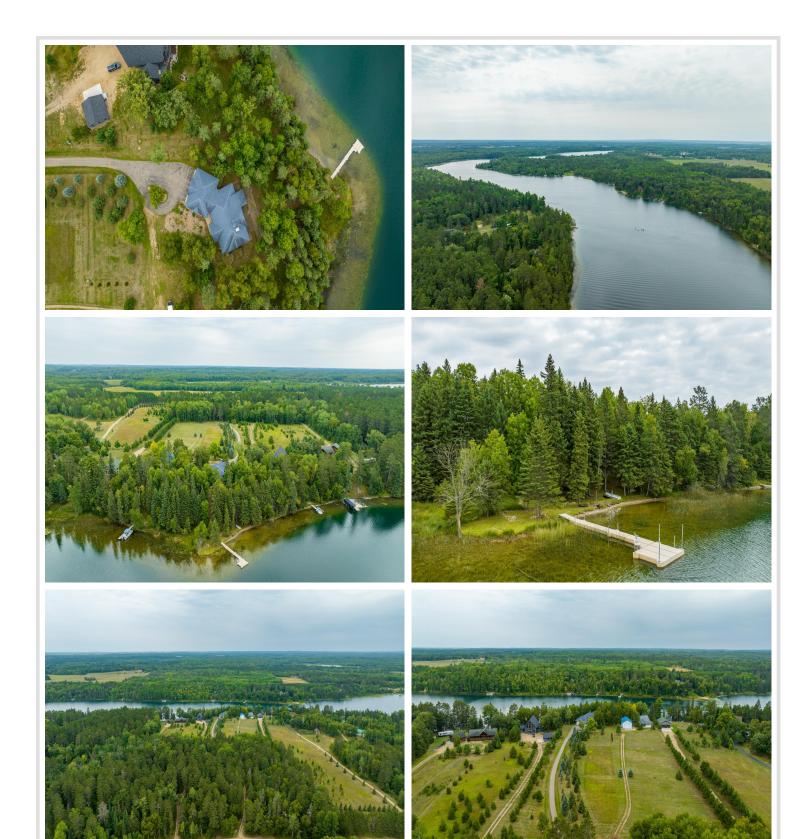

#### **Description:**

Don't miss this amazing architecturally designed 4 bed, 3 bath home on picturesque Boot Lake just south of Itasca State Park. Home has had only one owner and is being sold only due to relocation. A partial list of amenities include a gourmet kitchen with maple cabinets and quartz countertops, formal dining room, rustic maple floors, covered front porch, 2 gas fireplaces, family room with bar, geothermal heating and cooling, hot tub, 3 car insulated and heated garage, brick accents, a 50 foot dock and much more. Home sits on 6.1 acres with 162' of hard bottom sand/gravel bottom with a gradual slope to the lake. Boot Lake is over 100' deep and has water clarity second to none. Listing agent to be present at all showings. Potential buyers should be prepared to provide approval letter or letter of qualification from their lender or investment advisor. Some furnishings stay. Adjoining property is also for sale. MLS# 6541197