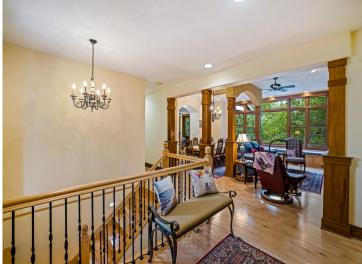

#### **Description:**

Don't miss this amazing architecturally designed 4 bed, 3 bath home on picturesque Boot Lake just south of Itasca State Park. Home has had only one owner and is being sold only due to relocation. A partial list of amenities include a gourmet kitchen with maple cabinets and quartz countertops, formal dining room, rustic maple floors, covered front porch, 2 gas fireplaces, family room with bar, geothermal heating and cooling, hot tub, 3 car insulated and heated garage, brick accents, a 50 foot dock and much more. Home sits on 6.1 acres with 162' of hard bottom sand/gravel bottom with a gradual slope to the lake. Boot Lake is over 100' deep and has water clarity second to none. Listing agent to be present at all showings. Potential buyers should be prepared to provide approval letter or letter of qualification from their lender or investment advisor. Some furnishings stay. Adjoining property is also for sale. MLS# 6541197