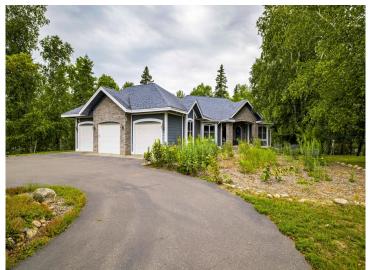

#### **Description:**

Don't miss this amazing architecturally designed 4 bed, 3 bath home on picturesque Boot Lake just south of Itasca State Park. Home has had only one owner and is being sold only due to relocation. A partial list of amenities include a gourmet kitchen with maple cabinets and quartz countertops, formal dining room, rustic maple floors, covered front porch, 2 gas fireplaces, family room with bar, geothermal heating and cooling, hot tub, 3 car insulated and heated garage, brick accents, a 50 foot dock and much more. Home sits on 6.1 acres with 162' of hard bottom sand/gravel bottom with a gradual slope to the lake. Boot Lake is over 100' deep and has water clarity second to none. Listing agent to be present at all showings. Potential buyers should be prepared to provide approval letter or letter of qualification from their lender or investment advisor. Some furnishings stay. Adjoining property is also for sale. MLS# 6541197

#### **Additional Details:**

Year Built

Lot Acres 6.1

Lot Dimensions irregular

Garage Stalls 3

School District 309

Taxes \$5,072

Taxes with Assessments \$5,072