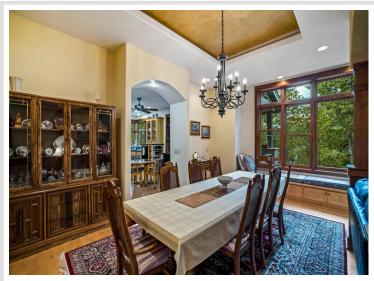

#### **Description:**

Don't miss this amazing architecturally designed 4 bed, 3 bath home on picturesque Boot Lake just south of Itasca State Park. Home has had only one owner and is being sold only due to relocation. A partial list of amenities include a gourmet kitchen with maple cabinets and quartz countertops, formal dining room, rustic maple floors, covered front porch, 2 gas fireplaces, family room with bar, geothermal heating and cooling, hot tub, 3 car insulated and heated garage, brick accents, a 50 foot dock and much more. Home sits on 6.1 acres with 162' of hard bottom sand/gravel bottom with a gradual slope to the lake. Boot Lake is over 100' deep and has water clarity second to none. Listing agent to be present at all showings. Potential buyers should be prepared to provide approval letter or letter of qualification from their lender or investment advisor. Some furnishings stay. Adjoining property is also for sale. MLS# 6541197