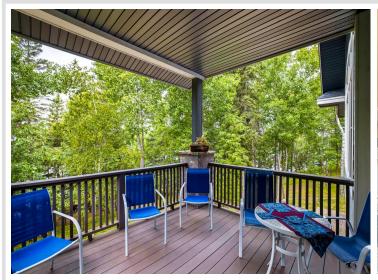

#### **Description:**

Don't miss this amazing architecturally designed 4 bed, 3 bath home on picturesque Boot Lake just south of Itasca State Park. Home has had only one owner and is being sold only due to relocation. A partial list of amenities include a gourmet kitchen with maple cabinets and quartz countertops, formal dining room, rustic maple floors, covered front porch, 2 gas fireplaces, family room with bar, geothermal heating and cooling, hot tub, 3 car insulated and heated garage, brick accents, a 50 foot dock and much more. Home sits on 6.1 acres with 162' of hard bottom sand/gravel bottom with a gradual slope to the lake. Boot Lake is over 100' deep and has water clarity second to none. Listing agent to be present at all showings. Potential buyers should be prepared to provide approval letter or letter of qualification from their lender or investment advisor. Some furnishings stay. Adjoining property is also for sale. MLS# 6541197