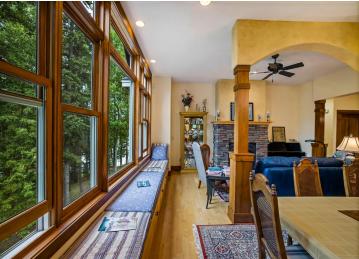

#### **Description:**

Don't miss this amazing architecturally designed 4 bed, 3 bath home on picturesque Boot Lake just south of Itasca State Park. Home has had only one owner and is being sold only due to relocation. A partial list of amenities include a gourmet kitchen with maple cabinets and quartz countertops, formal dining room, rustic maple floors, covered front porch, 2 gas fireplaces, family room with bar, geothermal heating and cooling, hot tub, 3 car insulated and heated garage, brick accents, a 50 foot dock and much more. Home sits on 6.1 acres with 162' of hard bottom sand/gravel bottom with a gradual slope to the lake. Boot Lake is over 100' deep and has water clarity second to none. Listing agent to be present at all showings. Potential buyers should be prepared to provide approval letter or letter of qualification from their lender or investment advisor. Some furnishings stay. Adjoining property is also for sale. MLS# 6541197