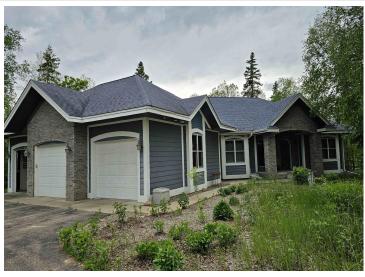

#### **Description:**

Don't miss this amazing architecturally designed 4 bed, 3 bath home on picturesque Boot Lake just south of Itasca State Park. Home has had only one owner and is being sold only due to relocation. A partial list of amenities include a gourmet kitchen with maple cabinets and quartz countertops, formal dining room, rustic maple floors, covered front porch, 2 gas fireplaces, family room with bar, geothermal heating and cooling, hot tub, 3 car insulated and heated garage, brick accents, a 50 foot dock and much more. Home sits on 6.1 acres with 162' of hard bottom sand/gravel bottom with a gradual slope to the lake. Boot Lake is over 100' deep and has water clarity second to none. Listing agent to be present at all showings. Potential buyers should be prepared to provide approval letter or letter of qualification from their lender or investment advisor. Some furnishings stay. Adjoining property is also for sale. MLS# 6541197

#### **Additional Details:**

Year Built

Lot Acres 6.1

Lot Dimensions irregular

Garage Stalls 3

School District 309

Taxes \$5,072

Taxes with Assessments \$5,072