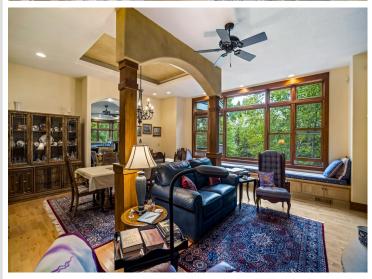

#### **Description:**

Don't miss this amazing architecturally designed 4 bed, 3 bath home on picturesque Boot Lake just south of Itasca State Park. Home has had only one owner and is being sold only due to relocation. A partial list of amenities include a gourmet kitchen with maple cabinets and quartz countertops, formal dining room, rustic maple floors, covered front porch, 2 gas fireplaces, family room with bar, geothermal heating and cooling, hot tub, 3 car insulated and heated garage, brick accents, a 50 foot dock and much more. Home sits on 6.1 acres with 162' of hard bottom sand/gravel bottom with a gradual slope to the lake. Boot Lake is over 100' deep and has water clarity second to none. Listing agent to be present at all showings. Potential buyers should be prepared to provide approval letter or letter of qualification from their lender or investment advisor. Some furnishings stay. Adjoining property is also for sale. MLS# 6541197