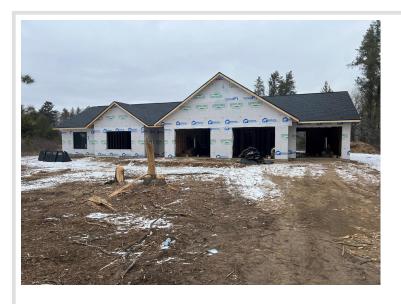

MLS 6500930 Residential

\$383,500

2,193 sq ft 3 bedrooms 2 baths

5819 Winding Drive Bemidji MN 56601

Status: Pending

**\$383,500** MLS 6500930 Residential 5819 Winding Drive Bemidji MN 56601