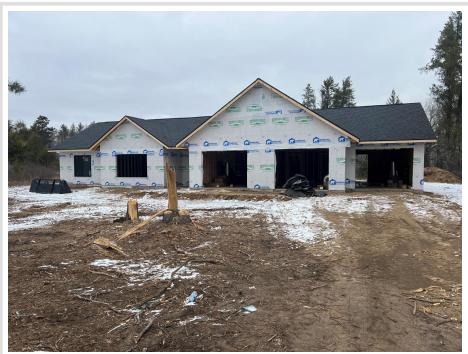

MLS 6500930 Residential

\$383,500

2,193 sq ft 3 bedrooms 2 baths

5819 Winding Drive Bemidji MN 56601

Status: Pending

**\$383,500** MLS 6500930 Residential 5819 Winding Drive Bemidji MN 56601