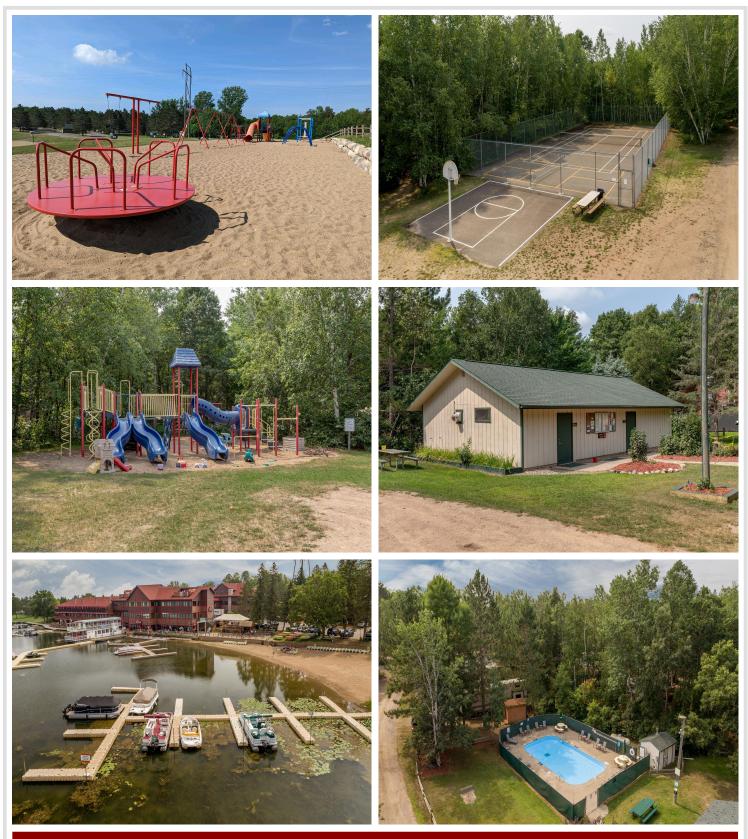

## **Description:**

Privately owned Lot in Whitebirch Exclusive RV & Camping Resort. Located in Cluster 1 is this nicely treed and landscaped lot, nestled up against the woods. Perfect for wildlife viewing and firepit privacy. Included with this lot is a 2021 Jay Flight Bungalow 40ft Loft Travel Trailer, 12' x 12' MN Room, Large Bi-level Deck, Patio area with Gazebo Cover, 8' x 10' Storage Shed, Wood Cubby and 1250gal Holding Tank. The travel trailer is modern with grey/wht tones and has a very large main living space due to 2 long slide-outs. Kitchen Island, Large Screen TV over Electric Fireplace w/glass accent stones, fold down couch, loveseat/massage/heat, full size appliances. Head down hallway to ample bathroom with vanity and shower, stairs lead to sleeping loft and the third bump out in the queen bedroom with lots of storage. MN Room is lined w/Knotty Pine and Storage Shed. Much more!! Come take a look.