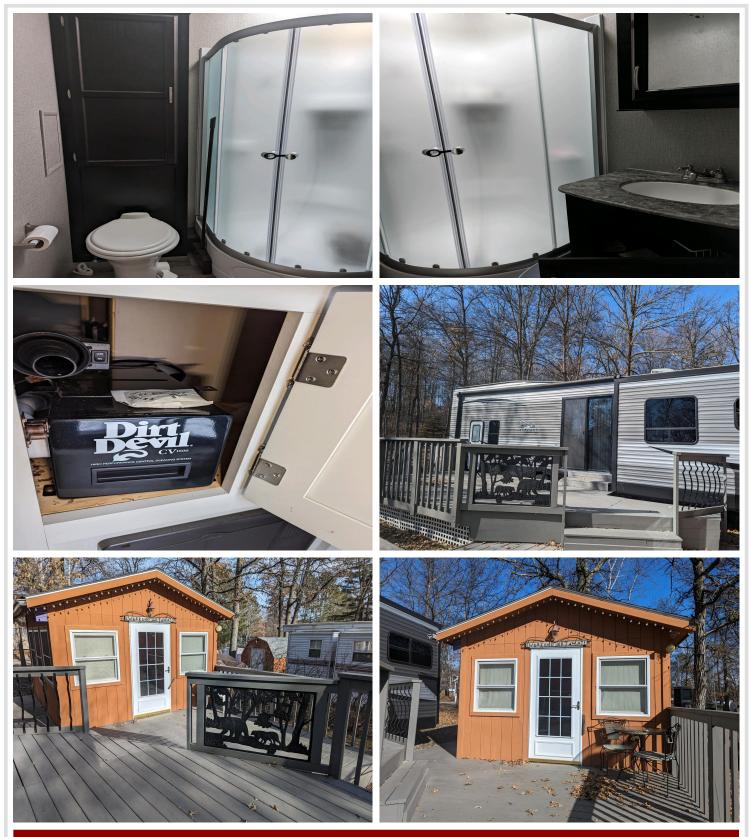

## **Description:**

Privately owned Lot in Whitebirch Exclusive RV & Camping Resort. Located in Cluster 1 is this nicely treed and landscaped lot, nestled up against the woods. Perfect for wildlife viewing and firepit privacy. Included with this lot is a 2021 Jay Flight Bungalow 40ft Loft Travel Trailer, 12' x 12' MN Room, Large Bi-level Deck, Patio area with Gazebo Cover, 8' x 10' Storage Shed, Wood Cubby and 1250gal Holding Tank. The travel trailer is modern with grey/wht tones and has a very large main living space due to 2 long slide-outs. Kitchen Island, Large Screen TV over Electric Fireplace w/glass accent stones, fold down couch, loveseat/massage/heat, full size appliances. Head down hallway to ample bathroom with vanity and shower, stairs lead to sleeping loft and the third bump out in the queen bedroom with lots of storage. MN Room is lined w/Knotty Pine and Storage Shed. Much more!! Come take a look.