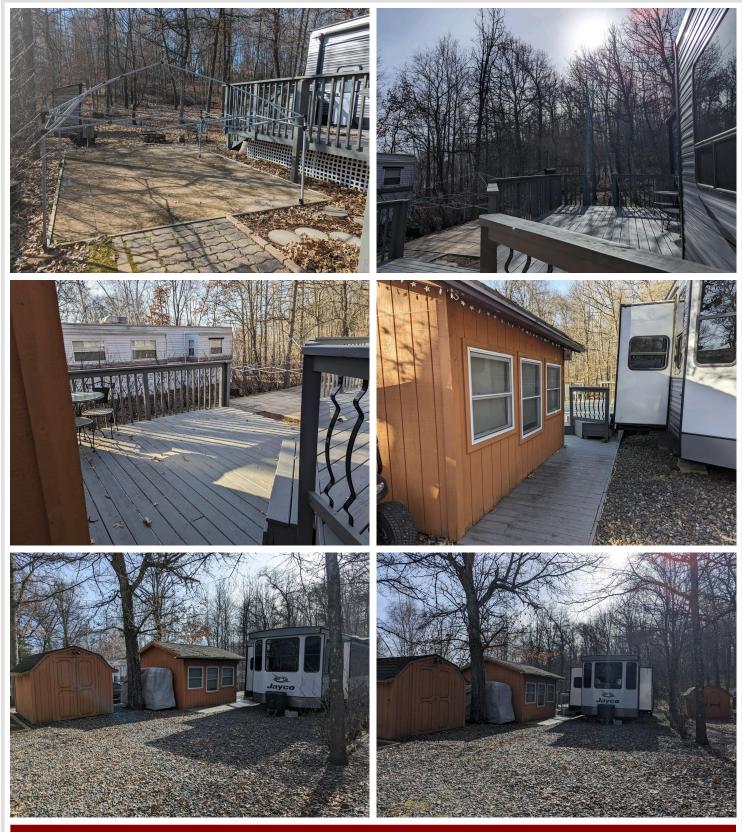

## **Description:**

Privately owned Lot in Whitebirch Exclusive RV & Camping Resort. Located in Cluster 1 is this nicely treed and landscaped lot, nestled up against the woods. Perfect for wildlife viewing and firepit privacy. Included with this lot is a 2021 Jay Flight Bungalow 40ft Loft Travel Trailer, 12' x 12' MN Room, Large Bi-level Deck, Patio area with Gazebo Cover, 8' x 10' Storage Shed, Wood Cubby and 1250gal Holding Tank. The travel trailer is modern with grey/wht tones and has a very large main living space due to 2 long slide-outs. Kitchen Island, Large Screen TV over Electric Fireplace w/glass accent stones, fold down couch, loveseat/massage/heat, full size appliances. Head down hallway to ample bathroom with vanity and shower, stairs lead to sleeping loft and the third bump out in the queen bedroom with lots of storage. MN Room is lined w/Knotty Pine and Storage Shed. Much more!! Come take a look.