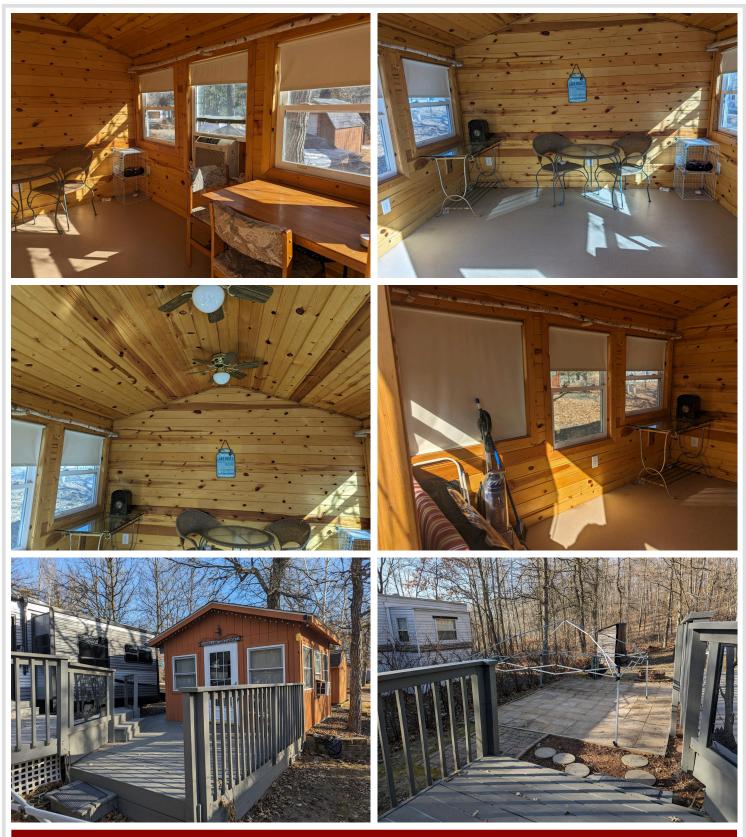

## **Description:**

Privately owned Lot in Whitebirch Exclusive RV & Camping Resort. Located in Cluster 1 is this nicely treed and landscaped lot, nestled up against the woods. Perfect for wildlife viewing and firepit privacy. Included with this lot is a 2021 Jay Flight Bungalow 40ft Loft Travel Trailer, 12' x 12' MN Room, Large Bi-level Deck, Patio area with Gazebo Cover, 8' x 10' Storage Shed, Wood Cubby and 1250gal Holding Tank. The travel trailer is modern with grey/wht tones and has a very large main living space due to 2 long slide-outs. Kitchen Island, Large Screen TV over Electric Fireplace w/glass accent stones, fold down couch, loveseat/massage/heat, full size appliances. Head down hallway to ample bathroom with vanity and shower, stairs lead to sleeping loft and the third bump out in the queen bedroom with lots of storage. MN Room is lined w/Knotty Pine and Storage Shed. Much more!! Come take a look.