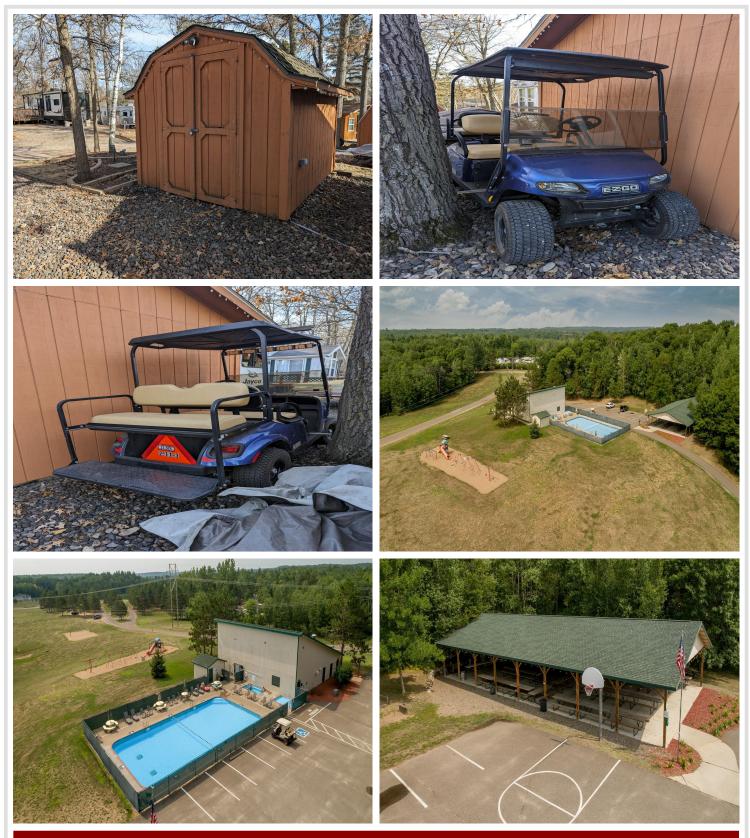

## **Description:**

Privately owned Lot in Whitebirch Exclusive RV & Camping Resort. Located in Cluster 1 is this nicely treed and landscaped lot, nestled up against the woods. Perfect for wildlife viewing and firepit privacy. Included with this lot is a 2021 Jay Flight Bungalow 40ft Loft Travel Trailer, 12' x 12' MN Room, Large Bi-level Deck, Patio area with Gazebo Cover, 8' x 10' Storage Shed, Wood Cubby and 1250gal Holding Tank. The travel trailer is modern with grey/wht tones and has a very large main living space due to 2 long slide-outs. Kitchen Island, Large Screen TV over Electric Fireplace w/glass accent stones, fold down couch, loveseat/massage/heat, full size appliances. Head down hallway to ample bathroom with vanity and shower, stairs lead to sleeping loft and the third bump out in the queen bedroom with lots of storage. MN Room is lined w/Knotty Pine and Storage Shed. Much more!! Come take a look.