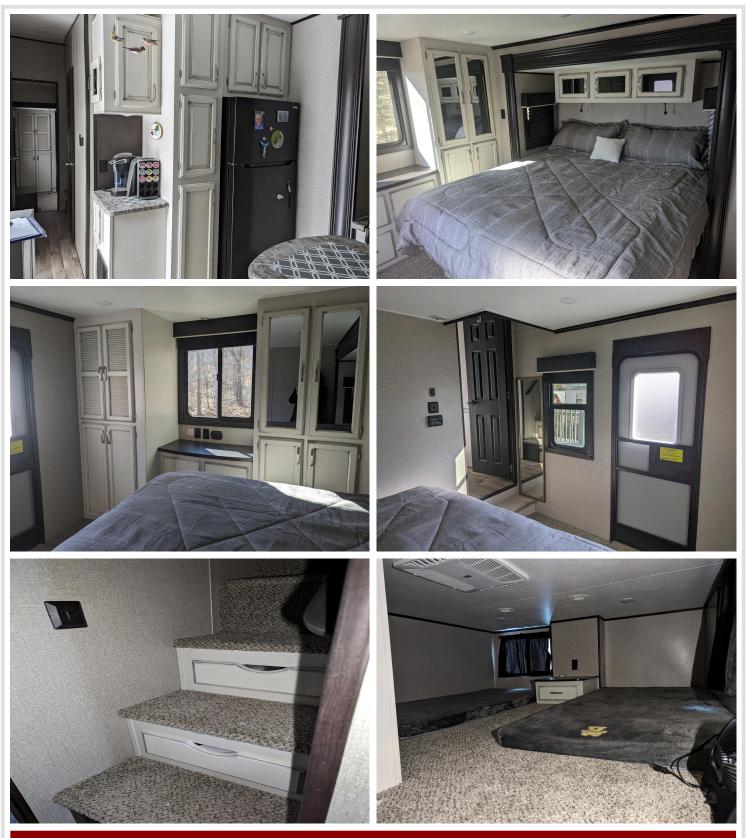

## **Description:**

Privately owned Lot in Whitebirch Exclusive RV & Camping Resort. Located in Cluster 1 is this nicely treed and landscaped lot, nestled up against the woods. Perfect for wildlife viewing and firepit privacy. Included with this lot is a 2021 Jay Flight Bungalow 40ft Loft Travel Trailer, 12' x 12' MN Room, Large Bi-level Deck, Patio area with Gazebo Cover, 8' x 10' Storage Shed, Wood Cubby and 1250gal Holding Tank. The travel trailer is modern with grey/wht tones and has a very large main living space due to 2 long slide-outs. Kitchen Island, Large Screen TV over Electric Fireplace w/glass accent stones, fold down couch, loveseat/massage/heat, full size appliances. Head down hallway to ample bathroom with vanity and shower, stairs lead to sleeping loft and the third bump out in the queen bedroom with lots of storage. MN Room is lined w/Knotty Pine and Storage Shed. Much more!! Come take a look.