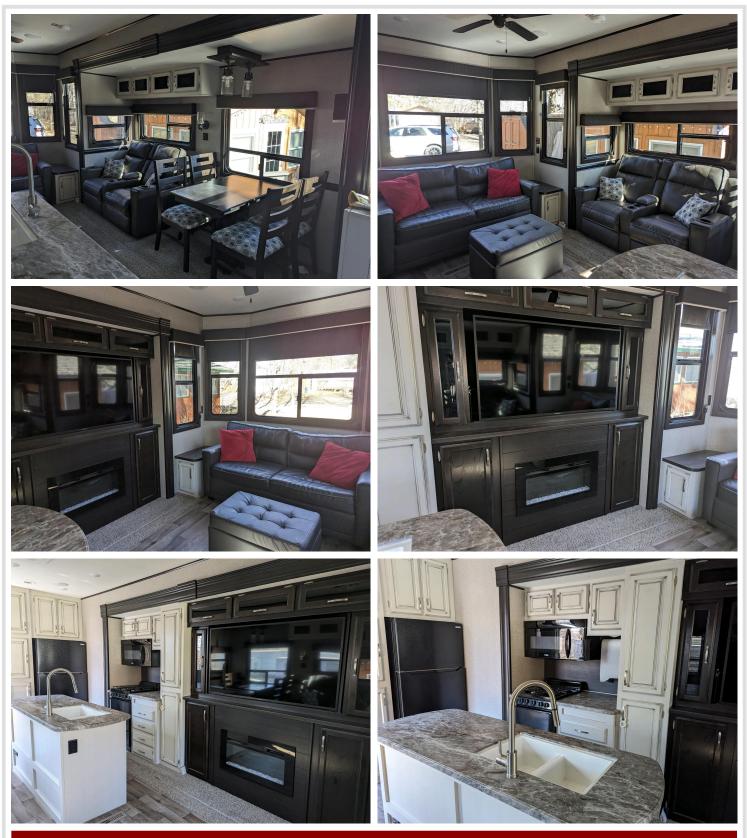

## **Description:**

Privately owned Lot in Whitebirch Exclusive RV & Camping Resort. Located in Cluster 1 is this nicely treed and landscaped lot, nestled up against the woods. Perfect for wildlife viewing and firepit privacy. Included with this lot is a 2021 Jay Flight Bungalow 40ft Loft Travel Trailer, 12' x 12' MN Room, Large Bi-level Deck, Patio area with Gazebo Cover, 8' x 10' Storage Shed, Wood Cubby and 1250gal Holding Tank. The travel trailer is modern with grey/wht tones and has a very large main living space due to 2 long slide-outs. Kitchen Island, Large Screen TV over Electric Fireplace w/glass accent stones, fold down couch, loveseat/massage/heat, full size appliances. Head down hallway to ample bathroom with vanity and shower, stairs lead to sleeping loft and the third bump out in the queen bedroom with lots of storage. MN Room is lined w/Knotty Pine and Storage Shed. Much more!! Come take a look.