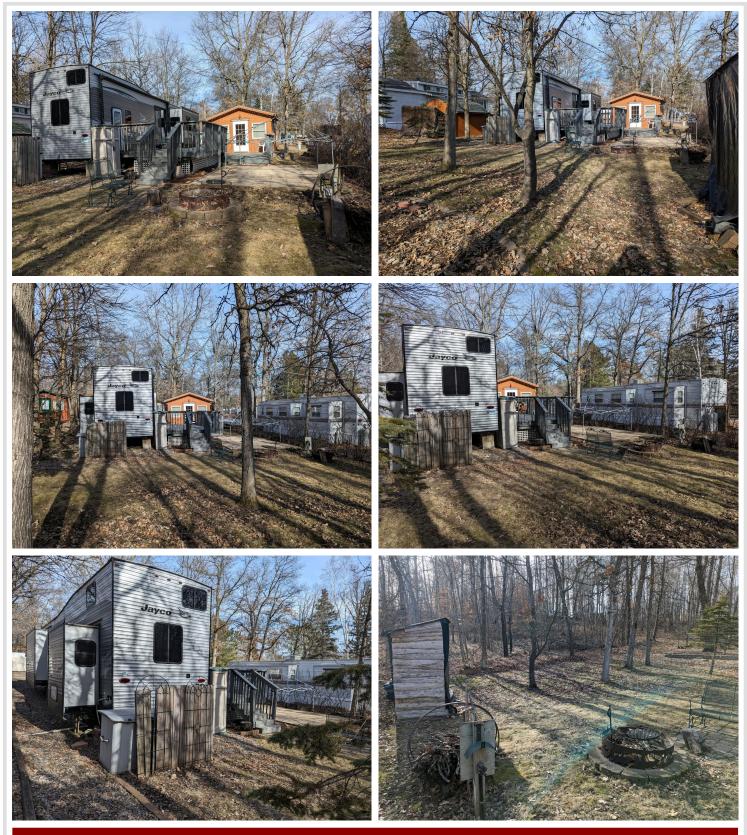

## **Description:**

Privately owned Lot in Whitebirch Exclusive RV & Camping Resort. Located in Cluster 1 is this nicely treed and landscaped lot, nestled up against the woods. Perfect for wildlife viewing and firepit privacy. Included with this lot is a 2021 Jay Flight Bungalow 40ft Loft Travel Trailer, 12' x 12' MN Room, Large Bi-level Deck, Patio area with Gazebo Cover, 8' x 10' Storage Shed, Wood Cubby and 1250gal Holding Tank. The travel trailer is modern with grey/wht tones and has a very large main living space due to 2 long slide-outs. Kitchen Island, Large Screen TV over Electric Fireplace w/glass accent stones, fold down couch, loveseat/massage/heat, full size appliances. Head down hallway to ample bathroom with vanity and shower, stairs lead to sleeping loft and the third bump out in the queen bedroom with lots of storage. MN Room is lined w/Knotty Pine and Storage Shed. Much more!! Come take a look.