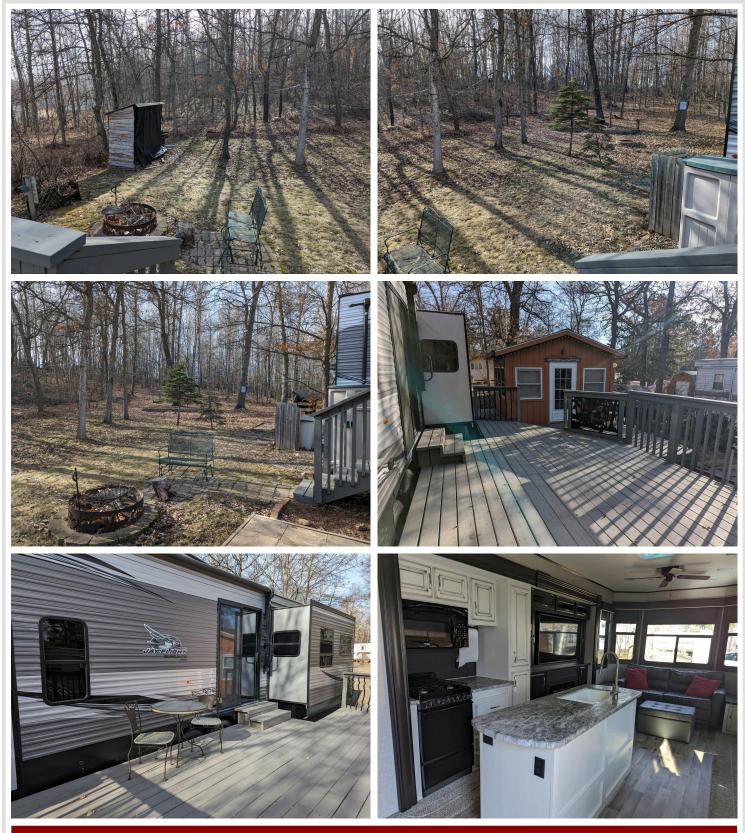

## **Description:**

Privately owned Lot in Whitebirch Exclusive RV & Camping Resort. Located in Cluster 1 is this nicely treed and landscaped lot, nestled up against the woods. Perfect for wildlife viewing and firepit privacy. Included with this lot is a 2021 Jay Flight Bungalow 40ft Loft Travel Trailer, 12' x 12' MN Room, Large Bi-level Deck, Patio area with Gazebo Cover, 8' x 10' Storage Shed, Wood Cubby and 1250gal Holding Tank. The travel trailer is modern with grey/wht tones and has a very large main living space due to 2 long slide-outs. Kitchen Island, Large Screen TV over Electric Fireplace w/glass accent stones, fold down couch, loveseat/massage/heat, full size appliances. Head down hallway to ample bathroom with vanity and shower, stairs lead to sleeping loft and the third bump out in the queen bedroom with lots of storage. MN Room is lined w/Knotty Pine and Storage Shed. Much more!! Come take a look.