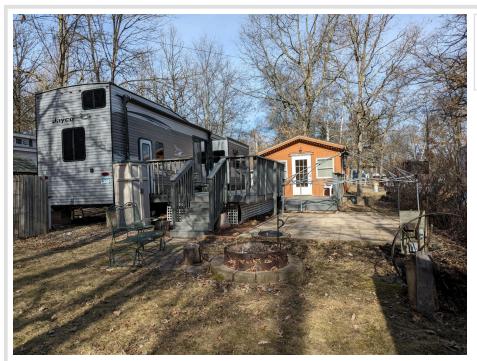

## **Description:**

Privately owned Lot in Whitebirch Exclusive RV & Camping Resort. Located in Cluster 1 is this nicely treed and landscaped lot, nestled up against the woods. Perfect for wildlife viewing and firepit privacy. Included with this lot is a 2021 Jay Flight Bungalow 40ft Loft Travel Trailer, 12' x 12' MN Room, Large Bi-level Deck, Patio area with Gazebo Cover, 8' x 10' Storage Shed, Wood Cubby and 1250gal Holding Tank. The travel trailer is modern with grey/wht tones and has a very large main living space due to 2 long slide-outs. Kitchen Island, Large Screen TV over Electric Fireplace w/glass accent stones, fold down couch, loveseat/massage/heat, full size appliances. Head down hallway to ample bathroom with vanity and shower, stairs lead to sleeping loft and the third bump out in the queen bedroom with lots of storage. MN Room is lined w/Knotty Pine and Storage Shed. Much more!! Come take a look.