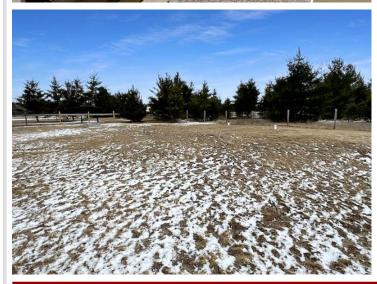

## **Description:**

Check out this one level open concept 3 bed 2 bath, 2017 built home. Just North of Bemidji, sitting on almost an acre and a half. Vaulted ceilings, primary suite, and a partially fenced yard. Energy efficient with spray foam and forced air heat pump. Insulated and heated double attached garage.

## **Additional Details:**

Year Built 2017
Lot Acres 1.46
Lot Dimensions 220x290
Garage Stalls 2

Garage Stalls 2
School District 31
Taxes \$3,932
Taxes with Assessments \$3,932
Tax Year 2023