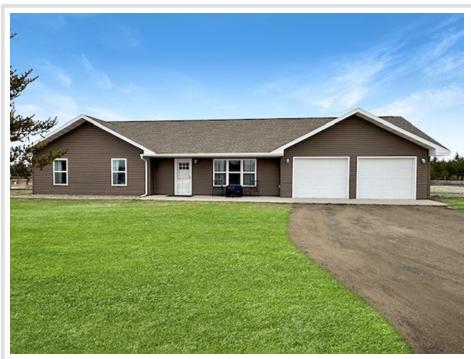

MLS 6501652 Residential

\$269,900

1,688 sq ft 3 bedrooms 2 baths

5889 Sullivan Drive Bemidji MN 56601

Status: Closed

## **Description:**

Check out this one level open concept 3 bed 2 bath, 2017 built home. Just North of Bemidji, sitting on almost an acre and a half. Vaulted ceilings, primary suite, and a partially fenced yard. Energy efficient with spray foam and forced air heat pump. Insulated and heated double attached garage.