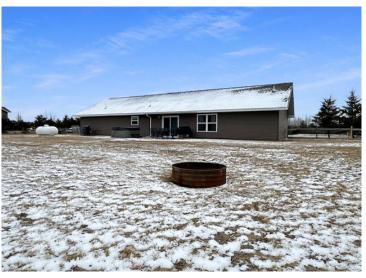

## **Description:**

Check out this one level open concept 3 bed 2 bath, 2017 built home. Just North of Bemidji, sitting on almost an acre and a half. Vaulted ceilings, primary suite, and a partially fenced yard. Energy efficient with spray foam and forced air heat pump. Insulated and heated double attached garage.

## **Additional Details:**

Year Built 2017
Lot Acres 1.46
Lot Dimensions 220x290
Garage Stalls 2

Garage Stalls 2
School District 31
Taxes \$3,932
Taxes with Assessments \$3,932
Tax Year 2023