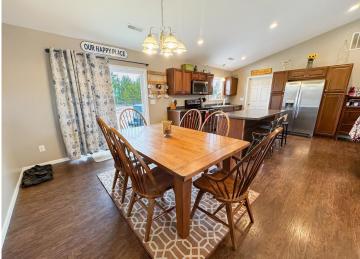

## **Description:**

Check out this one level open concept 3 bed 2 bath, 2017 built home. Just North of Bemidji, sitting on almost an acre and a half. Vaulted ceilings, primary suite, and a partially fenced yard. Energy efficient with spray foam and forced air heat pump. Insulated and heated double attached garage.