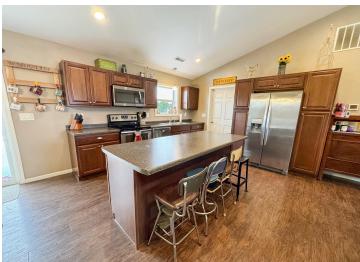

## **Description:**

Check out this one level open concept 3 bed 2 bath, 2017 built home. Just North of Bemidji, sitting on almost an acre and a half. Vaulted ceilings, primary suite, and a partially fenced yard. Energy efficient with spray foam and forced air heat pump. Insulated and heated double attached garage.