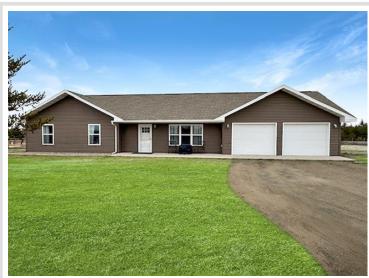

MLS 6501652 Residential

\$269,900

1,688 sq ft 3 bedrooms 2 baths

5889 Sullivan Drive Bemidji MN 56601

Status: Closed

## **Description:**

Check out this one level open concept 3 bed 2 bath, 2017 built home. Just North of Bemidji, sitting on almost an acre and a half. Vaulted ceilings, primary suite, and a partially fenced yard. Energy efficient with spray foam and forced air heat pump. Insulated and heated double attached garage.