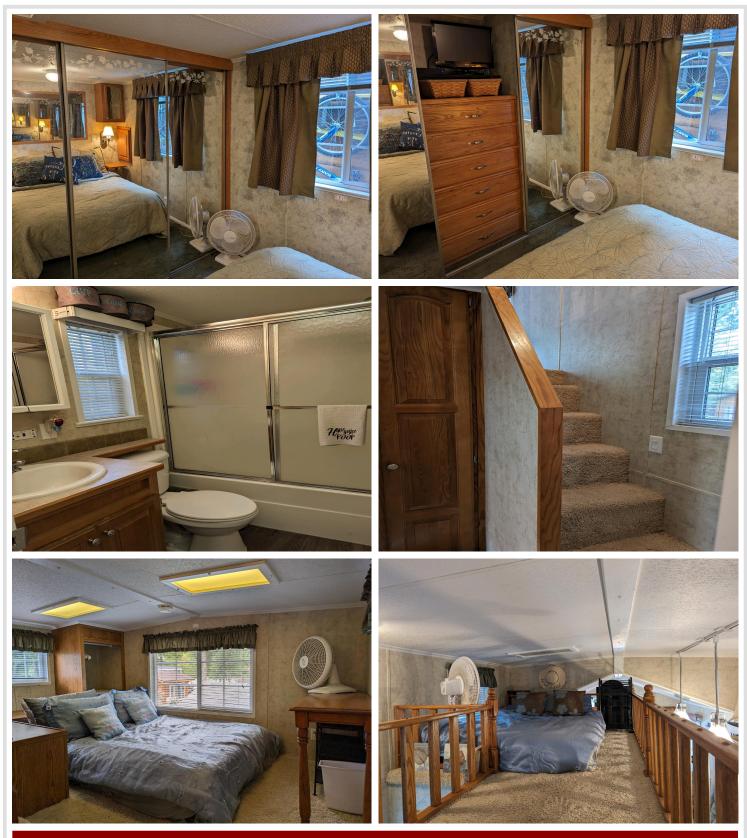

## **Description:**

Beautiful, well thought out lot, maintenance free, w/small lawn and large pea gravel parking area. Included: 2006 Custom Dutch Park Model w/Dble Loft w/attached MN room, Ig private paver patio nestled behind MN Room and 8x10 storage shed. Step into the MN Room to sunshine, an Ikea sleeper sofa, 2 gliders and end table, newer Luxury Flooring throughout. Park Model has roomy living room, Ikea sleeper sofa, glider chair, and bistro table/2 chairs, easily seats 6 people around the Flat Screen TV above the Dimplex Electric Fireplace w/Glass Stones. Galley Kitchen has tons of storage, stackable washer/dryer, Fridge off to the side, lots of storage and a nice size bathroom w/tub/shower, vanity and full-size toilet. One step down to Queen Bedroom w/2 full hanging mirrored closets and 6-drawer bureau in the middle and TV on top.

Upstairs to double loft w/Two beds and 4th TV/ Sleeps up to 10. Turn Key at its best. Many shared amenities at Whitebirch Campground. Come take a look!!