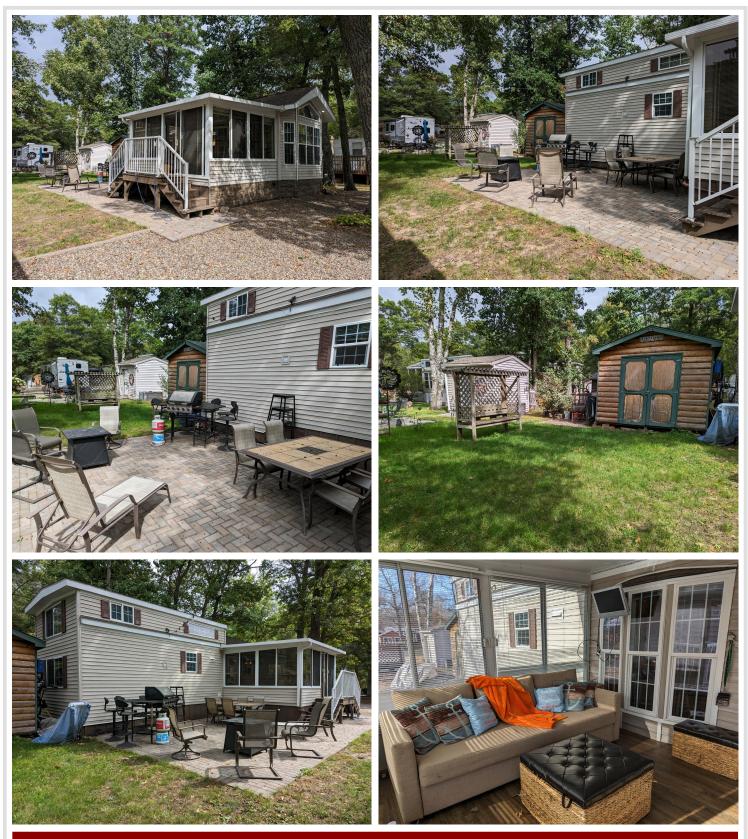

## **Description:**

Beautiful, well thought out lot, maintenance free, w/small lawn and large pea gravel parking area. Included: 2006 Custom Dutch Park Model w/Dble Loft w/attached MN room, Ig private paver patio nestled behind MN Room and 8x10 storage shed. Step into the MN Room to sunshine, an Ikea sleeper sofa, 2 gliders and end table, newer Luxury Flooring throughout. Park Model has roomy living room, Ikea sleeper sofa, glider chair, and bistro table/2 chairs, easily seats 6 people around the Flat Screen TV above the Dimplex Electric Fireplace w/Glass Stones. Galley Kitchen has tons of storage, stackable washer/dryer, Fridge off to the side, lots of storage and a nice size bathroom w/tub/shower, vanity and full-size toilet. One step down to Queen Bedroom w/2 full hanging mirrored closets and 6-drawer bureau in the middle and TV on top.

Upstairs to double loft w/Two beds and 4th TV/ Sleeps up to 10. Turn Key at its best. Many shared amenities at Whitebirch Campground. Come take a look!!