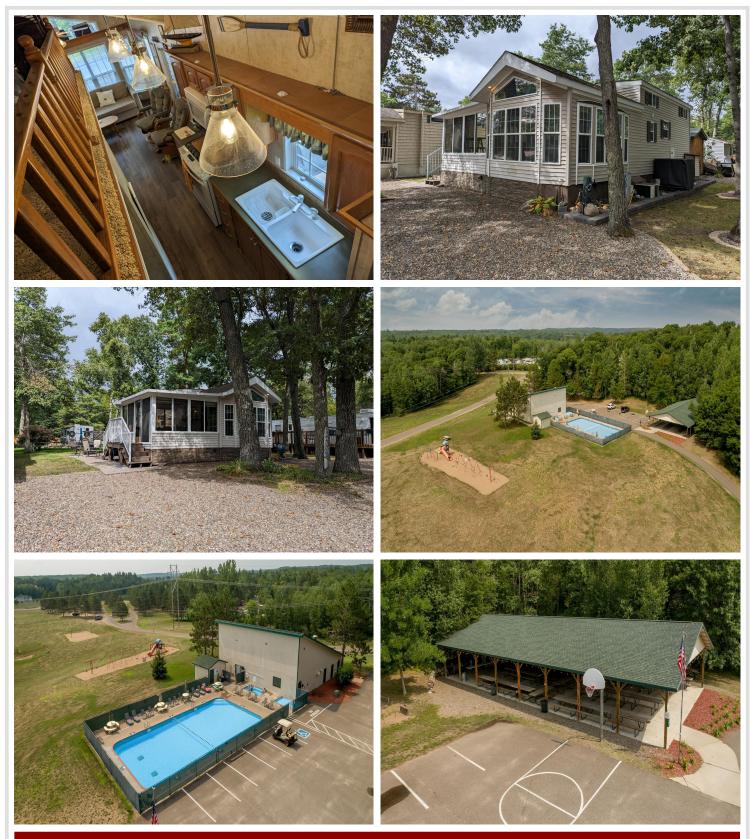

## **Description:**

Beautiful, well thought out lot, maintenance free, w/small lawn and large pea gravel parking area. Included: 2006 Custom Dutch Park Model w/Dble Loft w/attached MN room, Ig private paver patio nestled behind MN Room and 8x10 storage shed. Step into the MN Room to sunshine, an Ikea sleeper sofa, 2 gliders and end table, newer Luxury Flooring throughout. Park Model has roomy living room, Ikea sleeper sofa, glider chair, and bistro table/2 chairs, easily seats 6 people around the Flat Screen TV above the Dimplex Electric Fireplace w/Glass Stones. Galley Kitchen has tons of storage, stackable washer/dryer, Fridge off to the side, lots of storage and a nice size bathroom w/tub/shower, vanity and full-size toilet. One step down to Queen Bedroom w/2 full hanging mirrored closets and 6-drawer bureau in the middle and TV on top.

Upstairs to double loft w/Two beds and 4th TV/ Sleeps up to 10. Turn Key at its best. Many shared amenities at Whitebirch Campground. Come take a look!!