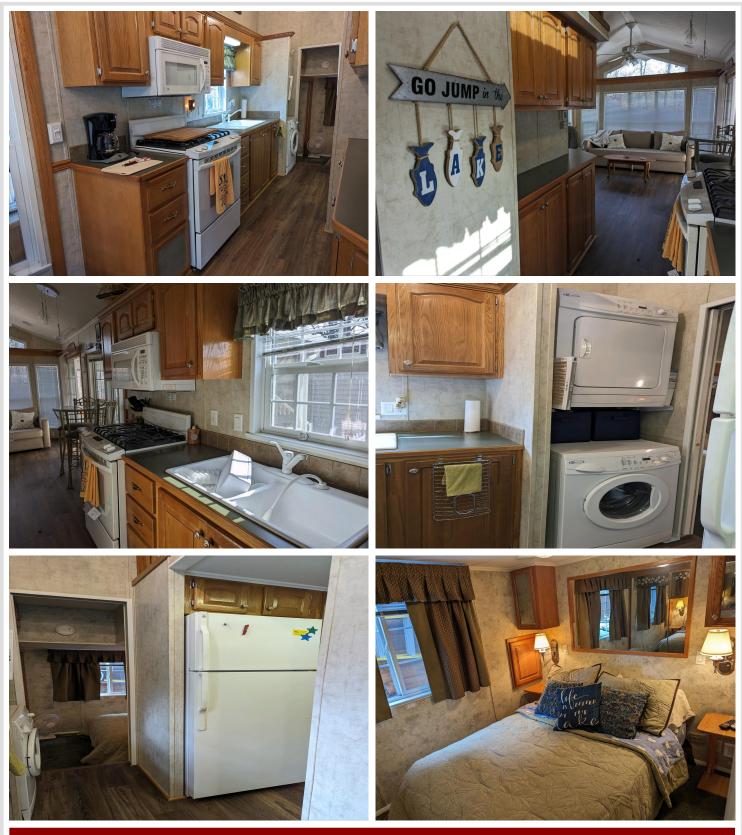

## **Description:**

Beautiful, well thought out lot, maintenance free, w/small lawn and large pea gravel parking area. Included: 2006 Custom Dutch Park Model w/Dble Loft w/attached MN room, Ig private paver patio nestled behind MN Room and 8x10 storage shed. Step into the MN Room to sunshine, an Ikea sleeper sofa, 2 gliders and end table, newer Luxury Flooring throughout. Park Model has roomy living room, Ikea sleeper sofa, glider chair, and bistro table/2 chairs, easily seats 6 people around the Flat Screen TV above the Dimplex Electric Fireplace w/Glass Stones. Galley Kitchen has tons of storage, stackable washer/dryer, Fridge off to the side, lots of storage and a nice size bathroom w/tub/shower, vanity and full-size toilet. One step down to Queen Bedroom w/2 full hanging mirrored closets and 6-drawer bureau in the middle and TV on top.

Upstairs to double loft w/Two beds and 4th TV/ Sleeps up to 10. Turn Key at its best. Many shared amenities at Whitebirch Campground. Come take a look!!