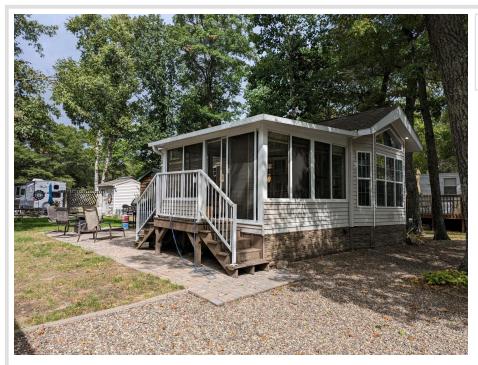

## **Description:**

Beautiful, well thought out lot, maintenance free, w/small lawn and large pea gravel parking area. Included: 2006 Custom Dutch Park Model w/Dble Loft w/attached MN room, Ig private paver patio nestled behind MN Room and 8x10 storage shed. Step into the MN Room to sunshine, an Ikea sleeper sofa, 2 gliders and end table, newer Luxury Flooring throughout. Park Model has roomy living room, Ikea sleeper sofa, glider chair, and bistro table/2 chairs, easily seats 6 people around the Flat Screen TV above the Dimplex Electric Fireplace w/Glass Stones. Galley Kitchen has tons of storage, stackable washer/dryer, Fridge off to the side, lots of storage and a nice size bathroom w/tub/shower, vanity and full-size toilet. One step down to Queen Bedroom w/2 full hanging mirrored closets and 6-drawer bureau in the middle and TV on top.

## **Driving Directions:**

From 7070 Dove St and the Security Gates of Whitebirch Cluster 2 - once securing access thru the gates go forward to Right on Whitebirch Way to #30303 on Left.

Listed By: Edina Realty, Inc.