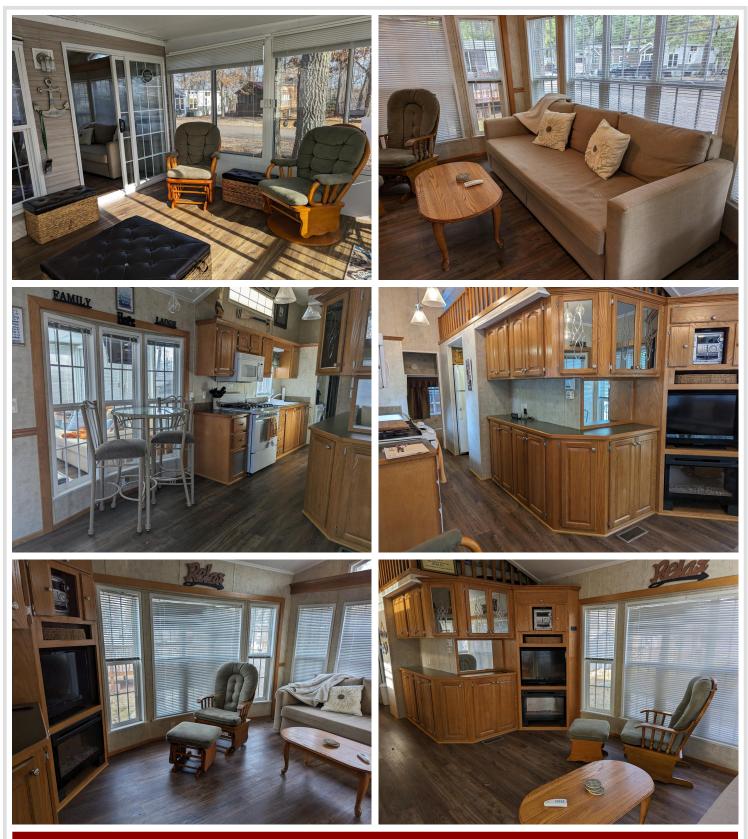

## **Description:**

Beautiful, well thought out lot, maintenance free, w/small lawn and large pea gravel parking area. Included: 2006 Custom Dutch Park Model w/Dble Loft w/attached MN room, Ig private paver patio nestled behind MN Room and 8x10 storage shed. Step into the MN Room to sunshine, an Ikea sleeper sofa, 2 gliders and end table, newer Luxury Flooring throughout. Park Model has roomy living room, Ikea sleeper sofa, glider chair, and bistro table/2 chairs, easily seats 6 people around the Flat Screen TV above the Dimplex Electric Fireplace w/Glass Stones. Galley Kitchen has tons of storage, stackable washer/dryer, Fridge off to the side, lots of storage and a nice size bathroom w/tub/shower, vanity and full-size toilet. One step down to Queen Bedroom w/2 full hanging mirrored closets and 6-drawer bureau in the middle and TV on top.

Upstairs to double loft w/Two beds and 4th TV/ Sleeps up to 10. Turn Key at its best. Many shared amenities at Whitebirch Campground. Come take a look!!