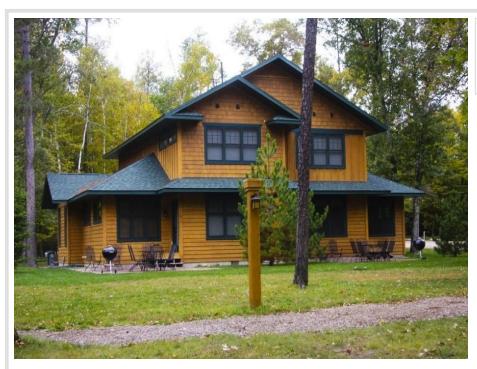

## **Description:**

Pure enjoyment and economical too. Enjoy life on the lake in this fully furnished,maintenance free ownership at a fraction of the price! This is a 5 week, 1/10th fractional ownership with a fixed summer week in the beautiful Kayak unit 23, share 9. Includes dock usage, heated pools, lodge, kids play area and more. If you are a dog lover, this is one of the few units that will allow one dog - no cats. Association dues are paid yearly and rentals are allowed through the association.

## **Additional Details:**

Year Built 2009 Lot Acres 12.5

Lot Dimensions 470 x 1200 common

School District 186
Taxes \$181
Taxes with Assessments \$181
Tax Year 2024