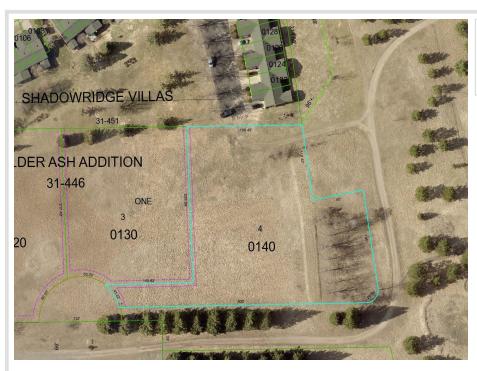

## **Description:**

ALDER ASH ADDITION LOT 4-THIS PRIME 1.6 ACRE PARCEL HAS EXCELLENT DEVELOPMENT POTENTIAL FOR SINGLE FAMILY OR TOWNHOME SITES. ELECTRIC/PHONE ARE AVAILABLE WITH GOOD BLACKTOP ACCESS AND CLOSE PROXIMITY TO CITY AMENITIES.

## **Additional Details:**

Lot Acres 1.6

Lot Dimensions 41x140x226x189x110x85x145x403

School District 2174
Taxes \$48
Taxes with Assessments \$48
Tax Year 2024