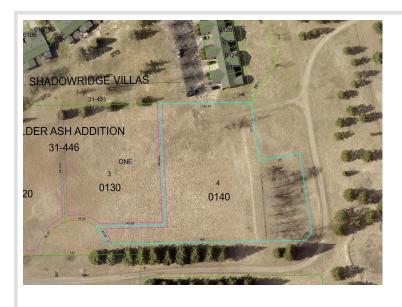

## **Description:**

ALDER ASH ADDITION LOT 4-THIS PRIME 1.6 ACRE PARCEL HAS EXCELLENT DEVELOPMENT POTENTIAL FOR SINGLE FAMILY OR TOWNHOME SITES. ELECTRIC/PHONE ARE AVAILABLE WITH GOOD BLACKTOP ACCESS AND CLOSE PROXIMITY TO CITY AMENITIES.

## **Additional Details:**

Lot Acres 1.6

Lot Dimensions 41x140x226x189x110x85x145x403

School District 2174
Taxes \$48
Taxes with Assessments \$48
Tax Year 2024