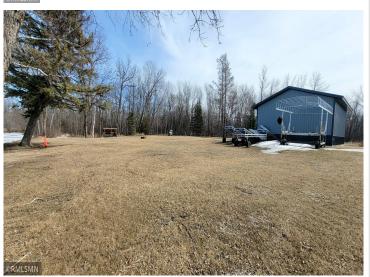

## **Description:**

Nestled on Shell Lake, this lakeside property offers families a tranquil escape from the hustle and bustle of everyday life. 150-foot level lot and a sand bottom. A newer well and septic holding tank. The pole building, with its sturdy cement flooring, provides ample space for storing your outdoor gear and tools. And for those who love the freedom of the open road, two RV power boxes await your camper or motorhome.