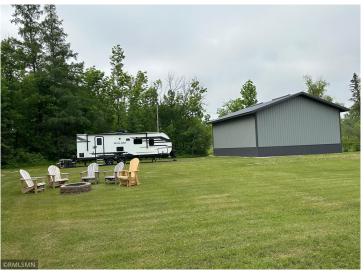

## **Description:**

Nestled on Shell Lake, this lakeside property offers families a tranquil escape from the hustle and bustle of everyday life. 150-foot level lot and a sand bottom. A newer well and septic holding tank. The pole building, with its sturdy cement flooring, provides ample space for storing your outdoor gear and tools. And for those who love the freedom of the open road, two RV power boxes await your camper or motorhome.

Whether you seek quiet contemplation, thrilling adventures, or family bonding, this lakeside haven on Shell Lake invites you to create your own chapter. Welcome to the Lake.