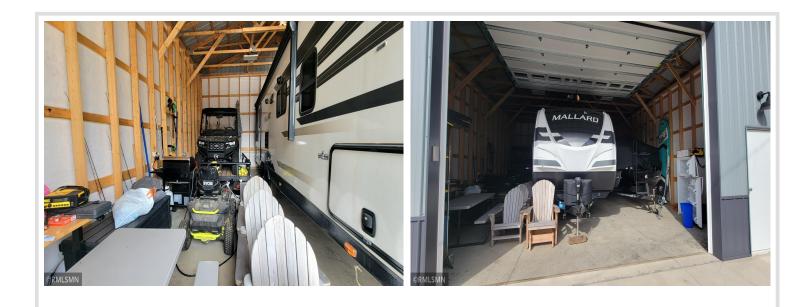

## **Description:**

Nestled on Shell Lake, this lakeside property offers families a tranquil escape from the hustle and bustle of everyday life. 150-foot level lot and a sand bottom. A newer well and septic holding tank. The pole building, with its sturdy cement flooring, provides ample space for storing your outdoor gear and tools. And for those who love the freedom of the open road, two RV power boxes await your camper or motorhome.