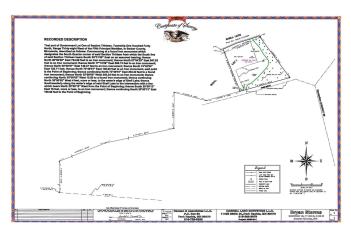

## **Additional Details:**

Lot Acres 0.8

Lot Dimensions 202x184x148x221

School District 23
Taxes \$754
Taxes with Assessments \$754
Tax Year 2023