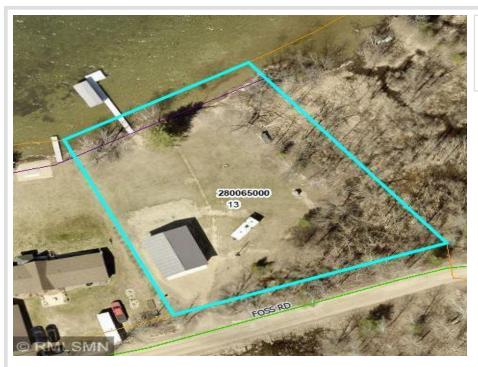

## **Description:**

Nestled on Shell Lake, this lakeside property offers families a tranquil escape from the hustle and bustle of everyday life. 150-foot level lot and a sand bottom. A newer well and septic holding tank. The pole building, with its sturdy cement flooring, provides ample space for storing your outdoor gear and tools. And for those who love the freedom of the open road, two RV power boxes await your camper or motorhome.

## **Additional Details:**

Lot Acres 0.8

Lot Dimensions 202x184x148x221

School District 23
Taxes \$754
Taxes with Assessments \$754
Tax Year 2023