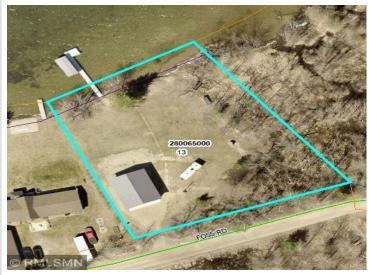

## **Description:**

Nestled on Shell Lake, this lakeside property offers families a tranquil escape from the hustle and bustle of everyday life. 150-foot level lot and a sand bottom. A newer well and septic holding tank. The pole building, with its sturdy cement flooring, provides ample space for storing your outdoor gear and tools. And for those who love the freedom of the open road, two RV power boxes await your camper or motorhome.

## **Additional Details:**

Lot Acres 0.8

Lot Dimensions 202x184x148x221

School District 23
Taxes \$754
Taxes with Assessments \$754
Tax Year 2023