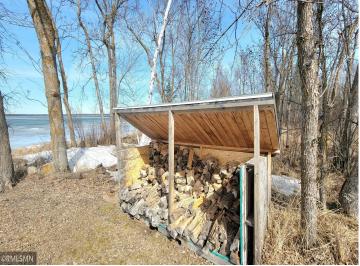

## **Description:**

Nestled on Shell Lake, this lakeside property offers families a tranquil escape from the hustle and bustle of everyday life. 150-foot level lot and a sand bottom. A newer well and septic holding tank. The pole building, with its sturdy cement flooring, provides ample space for storing your outdoor gear and tools. And for those who love the freedom of the open road, two RV power boxes await your camper or motorhome.