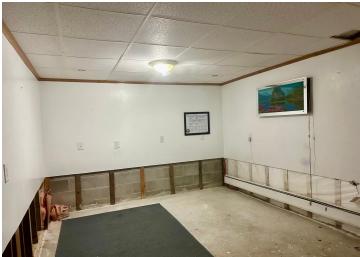

## **Description:**

2 bedroom, 1 bath nice home on 2 plus acres in Cass Lake. Steel Roof, garden shed, double garage with added woodshop on the back side. Bathroom was upgraded with a step-in shower. Need more space? Just finish off the basement. Come check out all this property has to offer. NOTE: Buyer will need to be a Leech Lake Band of Ojibwe member and register with the land dept to lease the lot. The house is being sold "AS IS". Call and schedule your private showing today!