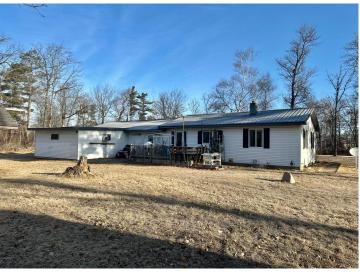

MLS 6503125 Residential

\$78,000

1,006 sq ft 2 bedrooms 1 baths

14839 Stony Point Road Cass Lake MN 56633

Status: Pending

## **Description:**

2 bedroom, 1 bath nice home on 2 plus acres in Cass Lake. Steel Roof, garden shed, double garage with added woodshop on the back side. Bathroom was upgraded with a step-in shower. Need more space? Just finish off the basement. Come check out all this property has to offer. NOTE: Buyer will need to be a Leech Lake Band of Ojibwe member and register with the land dept to lease the lot. The house is being sold "AS IS". Call and schedule your private showing today!