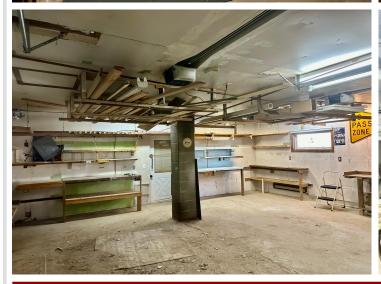

## **Description:**

2 bedroom, 1 bath nice home on 2 plus acres in Cass Lake. Steel Roof, garden shed, double garage with added woodshop on the back side. Bathroom was upgraded with a step-in shower. Need more space? Just finish off the basement. Come check out all this property has to offer. NOTE: Buyer will need to be a Leech Lake Band of Ojibwe member and register with the land dept to lease the lot. The house is being sold "AS IS". Call and schedule your private showing today!