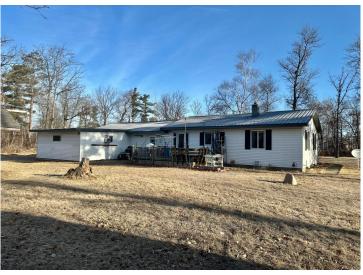

MLS 6503125 Residential

\$78,000

1,006 sq ft 2 bedrooms 1 baths

14839 Stony Point Road Cass Lake MN 56633

Status: Pending

## **Description:**

2 bedroom, 1 bath nice home on 2 plus acres in Cass Lake. Steel Roof, garden shed, double garage with added woodshop on the back side. Bathroom was upgraded with a step-in shower. Need more space? Just finish off the basement. Come check out all this property has to offer. NOTE: Buyer will need to be a Leech Lake Band of Ojibwe member and register with the land dept to lease the lot. The house is being sold "AS IS". Call and schedule your private showing today!

# **Additional Details:**

Year Built 1975 Lot Acres 2.41

Lot Dimensions 627x270x606

Garage Stalls 2 School District 115

Taxes (unreported)
Taxes with Assessments (unreported)

Tax Year 2023