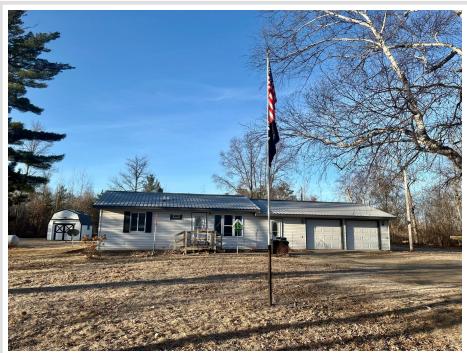

MLS 6503125 Residential

\$78,000

1,006 sq ft 2 bedrooms 1 baths

14839 Stony Point Road Cass Lake MN 56633

Status: Pending

## **Description:**

2 bedroom, 1 bath nice home on 2 plus acres in Cass Lake. Steel Roof, garden shed, double garage with added woodshop on the back side. Bathroom was upgraded with a step-in shower. Need more space? Just finish off the basement. Come check out all this property has to offer. NOTE: Buyer will need to be a Leech Lake Band of Ojibwe member and register with the land dept to lease the lot. The house is being sold "AS IS". Call and schedule your private showing today!

# **Additional Details:**

Year Built 1975 Lot Acres 2.41

Lot Dimensions 627x270x606

Garage Stalls 2 School District 115

Taxes (unreported)
Taxes with Assessments (unreported)

Tax Year 2023