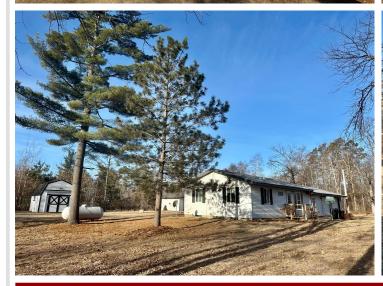

MLS 6503125 Residential

\$78,000

1,006 sq ft 2 bedrooms 1 baths

14839 Stony Point Road Cass Lake MN 56633

Status: Pending

## **Description:**

2 bedroom, 1 bath nice home on 2 plus acres in Cass Lake. Steel Roof, garden shed, double garage with added woodshop on the back side. Bathroom was upgraded with a step-in shower. Need more space? Just finish off the basement. Come check out all this property has to offer. NOTE: Buyer will need to be a Leech Lake Band of Ojibwe member and register with the land dept to lease the lot. The house is being sold "AS IS". Call and schedule your private showing today!