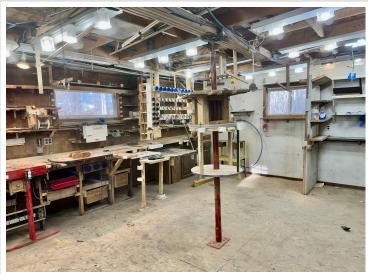

## **Description:**

2 bedroom, 1 bath nice home on 2 plus acres in Cass Lake. Steel Roof, garden shed, double garage with added woodshop on the back side. Bathroom was upgraded with a step-in shower. Need more space? Just finish off the basement. Come check out all this property has to offer. NOTE: Buyer will need to be a Leech Lake Band of Ojibwe member and register with the land dept to lease the lot. The house is being sold "AS IS". Call and schedule your private showing today!