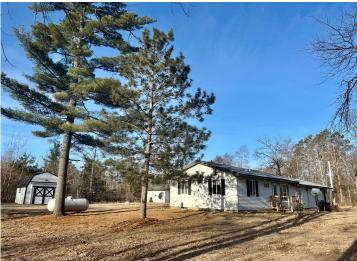

MLS 6503125 Residential

\$78,000

1,006 sq ft 2 bedrooms 1 baths

14839 Stony Point Road Cass Lake MN 56633

Status: Pending

## **Description:**

2 bedroom, 1 bath nice home on 2 plus acres in Cass Lake. Steel Roof, garden shed, double garage with added woodshop on the back side. Bathroom was upgraded with a step-in shower. Need more space? Just finish off the basement. Come check out all this property has to offer. NOTE: Buyer will need to be a Leech Lake Band of Ojibwe member and register with the land dept to lease the lot. The house is being sold "AS IS". Call and schedule your private showing today!