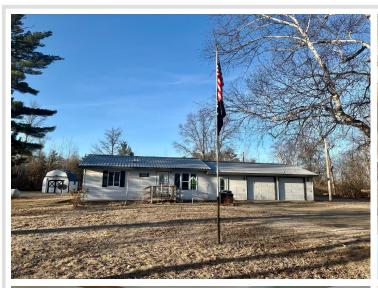

## **Description:**

2 bedroom, 1 bath nice home on 2 plus acres in Cass Lake. Steel Roof, garden shed, double garage with added woodshop on the back side. Bathroom was upgraded with a step-in shower. Need more space? Just finish off the basement. Come check out all this property has to offer. NOTE: Buyer will need to be a Leech Lake Band of Ojibwe member and register with the land dept to lease the lot. The house is being sold "AS IS". Call and schedule your private showing today!