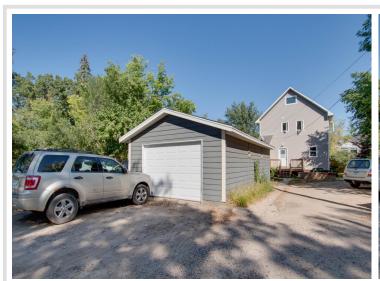

## **Additional Details:**

Year Built 1912 Lot Acres 0.16 Lot Dimensions 50x140 Garage Stalls 2 School District 31 Taxes \$3.630 Taxes with Assessments \$3,630 Tax Year 2023

## **Additional Features:**

Basement: Full Fuel: Natural Gas Garage: 2 Heat: Boiler Sewer: City Sewer/Connected Water: City Water/Connected