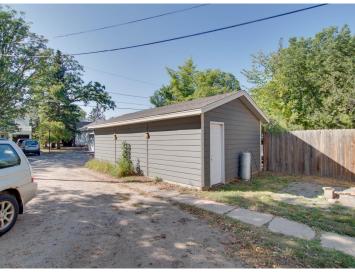

## **Additional Details:**

Year Built 1912 Lot Acres 0.16 Lot Dimensions 50x140 Garage Stalls 2 School District 31 Taxes \$3.630 Taxes with Assessments \$3,630 Tax Year 2023

## **Additional Features:**

Basement: Full Fuel: Natural Gas Garage: 2 Heat: Boiler Sewer: City Sewer/Connected Water: City Water/Connected