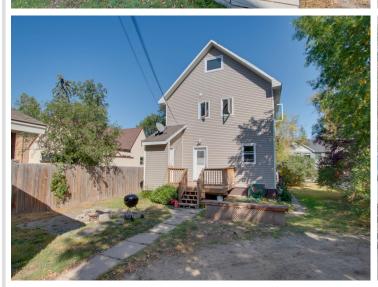

## **Description:**

STUNNING CASH FLOW DUPLEX NEAR BSU-GREAT CONDITION!!! Are you ready to invest in a prime real estate opportunity? Whether you're a seasoned investor or looking to start your real estate portfolio, this duplex offers a fantastic investment opportunity with strong potential for appreciation. This immaculate cash flow duplex, ideally situated near BSU, the proximity ensures a consistent demand for rental properties in the area, keeping vacancy rates low and income high. And being just a stone's throw from the tranquil shores of Lake Bemidji, this duplex offers the perfect blend of location, condition, and income potential. Don't miss out on this fantastic investment!

## **Additional Details:**

Year Built 1912 Lot Acres 0.16 Lot Dimensions 50x140 Garage Stalls 2 School District 31 Taxes \$3.630 Taxes with Assessments \$3,630 Tax Year 2023