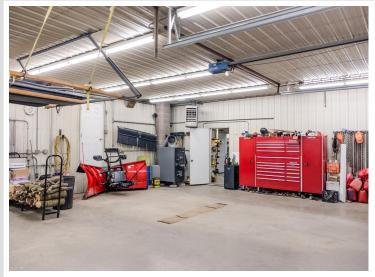

## **Description:**

Get ready to be blown away by this spectacular property near Detroit Lakes that has it all! With breathtaking views, 9 acres of land, and a dream shop, this is the ultimate paradise you've been searching for. As you drive up the fully asphalt driveway, you'll immediately notice the park-like yard and upgraded siding that showcase the quality and attention to detail put into this property. Inside, the brilliant bay window offers stunning views of the Pelican River Watershed and a chance to witness wildlife up close. The home boasts 3 bedrooms on the same level (4th BR in Basement) and multiple gathering areas perfect for entertaining. But the real highlight is the dream shop - with over 4800 finished and heated space, its own bathroom and septic, and ample room for any project or hobby, this is truly a one-of-a-kind space. Don't let this opportunity slip away - come and experience paradise for yourself! All on paved roads! New Septic for the home in 2023!