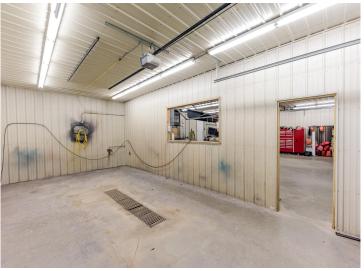

## **Description:**

Get ready to be blown away by this spectacular property near Detroit Lakes that has it all! With breathtaking views, 9 acres of land, and a dream shop, this is the ultimate paradise you've been searching for. As you drive up the fully asphalt driveway, you'll immediately notice the park-like yard and upgraded siding that showcase the quality and attention to detail put into this property. Inside, the brilliant bay window offers stunning views of the Pelican River Watershed and a chance to witness wildlife up close. The home boasts 3 bedrooms on the same level (4th BR in Basement) and multiple gathering areas perfect for entertaining. But the real highlight is the dream shop - with over 4800 finished and heated space, its own bathroom and septic, and ample room for any project or hobby, this is truly a one-of-a-kind space. Don't let this opportunity slip away - come and experience paradise for yourself! All on paved roads! New Septic for the home in 2023!