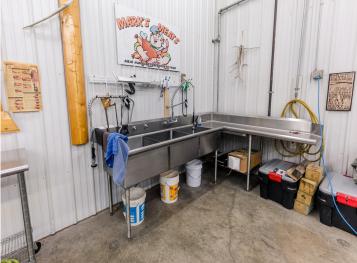

## **Description:**

Get ready to be blown away by this spectacular property near Detroit Lakes that has it all! With breathtaking views, 9 acres of land, and a dream shop, this is the ultimate paradise you've been searching for. As you drive up the fully asphalt driveway, you'll immediately notice the park-like yard and upgraded siding that showcase the quality and attention to detail put into this property. Inside, the brilliant bay window offers stunning views of the Pelican River Watershed and a chance to witness wildlife up close. The home boasts 3 bedrooms on the same level (4th BR in Basement) and multiple gathering areas perfect for entertaining. But the real highlight is the dream shop - with over 4800 finished and heated space, its own bathroom and septic, and ample room for any project or hobby, this is truly a one-of-a-kind space. Don't let this opportunity slip away - come and experience paradise for yourself! All on paved roads! New Septic for the home in 2023!