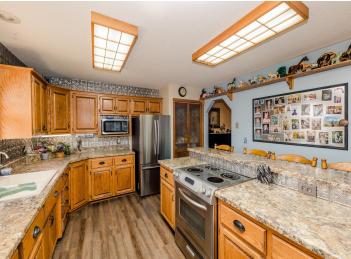

## **Description:**

Get ready to be blown away by this spectacular property near Detroit Lakes that has it all! With breathtaking views, 9 acres of land, and a dream shop, this is the ultimate paradise you've been searching for. As you drive up the fully asphalt driveway, you'll immediately notice the park-like yard and upgraded siding that showcase the quality and attention to detail put into this property. Inside, the brilliant bay window offers stunning views of the Pelican River Watershed and a chance to witness wildlife up close. The home boasts 3 bedrooms on the same level (4th BR in Basement) and multiple gathering areas perfect for entertaining. But the real highlight is the dream shop - with over 4800 finished and heated space, its own bathroom and septic, and ample room for any project or hobby, this is truly a one-of-a-kind space. Don't let this opportunity slip away - come and experience paradise for yourself! All on paved roads! New Septic for the home in 2023!