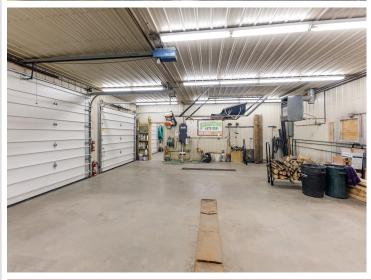

## **Description:**

Get ready to be blown away by this spectacular property near Detroit Lakes that has it all! With breathtaking views, 9 acres of land, and a dream shop, this is the ultimate paradise you've been searching for. As you drive up the fully asphalt driveway, you'll immediately notice the park-like yard and upgraded siding that showcase the quality and attention to detail put into this property. Inside, the brilliant bay window offers stunning views of the Pelican River Watershed and a chance to witness wildlife up close. The home boasts 3 bedrooms on the same level (4th BR in Basement) and multiple gathering areas perfect for entertaining. But the real highlight is the dream shop - with over 4800 finished and heated space, its own bathroom and septic, and ample room for any project or hobby, this is truly a one-of-a-kind space. Don't let this opportunity slip away - come and experience paradise for yourself! All on paved roads! New Septic for the home in 2023!