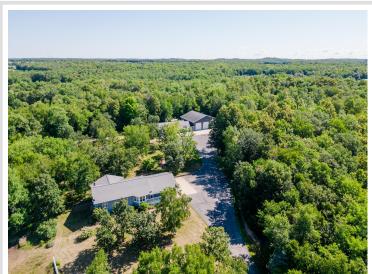

## **Description:**

Get ready to be blown away by this spectacular property near Detroit Lakes that has it all! With breathtaking views, 9 acres of land, and a dream shop, this is the ultimate paradise you've been searching for. As you drive up the fully asphalt driveway, you'll immediately notice the park-like yard and upgraded siding that showcase the quality and attention to detail put into this property. Inside, the brilliant bay window offers stunning views of the Pelican River Watershed and a chance to witness wildlife up close. The home boasts 3 bedrooms on the same level (4th BR in Basement) and multiple gathering areas perfect for entertaining. But the real highlight is the dream shop - with over 4800 finished and heated space, its own bathroom and septic, and ample room for any project or hobby, this is truly a one-of-a-kind space. Don't let this opportunity slip away - come and experience paradise for yourself! All on paved roads! New Septic for the home in 2023!

## **Additional Details:**

Year Built 1987 Lot Acres 9

approx 800 x 490 Lot Dimensions

2 Garage Stalls School District 22 \$3.089 Taxes Taxes with Assessments \$3,202 Tax Year 2023