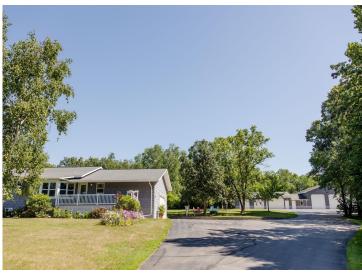

## **Description:**

Get ready to be blown away by this spectacular property near Detroit Lakes that has it all! With breathtaking views, 9 acres of land, and a dream shop, this is the ultimate paradise you've been searching for. As you drive up the fully asphalt driveway, you'll immediately notice the park-like yard and upgraded siding that showcase the quality and attention to detail put into this property. Inside, the brilliant bay window offers stunning views of the Pelican River Watershed and a chance to witness wildlife up close. The home boasts 3 bedrooms on the same level (4th BR in Basement) and multiple gathering areas perfect for entertaining. But the real highlight is the dream shop - with over 4800 finished and heated space, its own bathroom and septic, and ample room for any project or hobby, this is truly a one-of-a-kind space. Don't let this opportunity slip away - come and experience paradise for yourself! All on paved roads! New Septic for the home in 2023!

## **Additional Details:**

Year Built 1987 Lot Acres 9

approx 800 x 490 Lot Dimensions

2 Garage Stalls School District 22 \$3.089 Taxes Taxes with Assessments \$3,202 Tax Year 2023