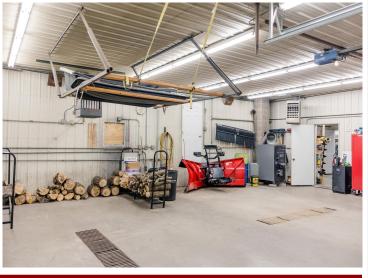

## **Description:**

Get ready to be blown away by this spectacular property near Detroit Lakes that has it all! With breathtaking views, 9 acres of land, and a dream shop, this is the ultimate paradise you've been searching for. As you drive up the fully asphalt driveway, you'll immediately notice the park-like yard and upgraded siding that showcase the quality and attention to detail put into this property. Inside, the brilliant bay window offers stunning views of the Pelican River Watershed and a chance to witness wildlife up close. The home boasts 3 bedrooms on the same level (4th BR in Basement) and multiple gathering areas perfect for entertaining. But the real highlight is the dream shop - with over 4800 finished and heated space, its own bathroom and septic, and ample room for any project or hobby, this is truly a one-of-a-kind space. Don't let this opportunity slip away - come and experience paradise for yourself! All on paved roads! New Septic for the home in 2023!