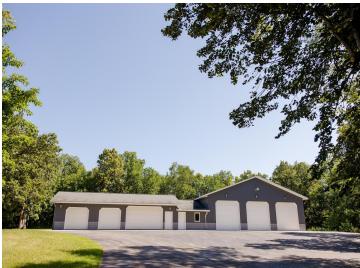

## **Description:**

Get ready to be blown away by this spectacular property near Detroit Lakes that has it all! With breathtaking views, 9 acres of land, and a dream shop, this is the ultimate paradise you've been searching for. As you drive up the fully asphalt driveway, you'll immediately notice the park-like yard and upgraded siding that showcase the quality and attention to detail put into this property. Inside, the brilliant bay window offers stunning views of the Pelican River Watershed and a chance to witness wildlife up close. The home boasts 3 bedrooms on the same level (4th BR in Basement) and multiple gathering areas perfect for entertaining. But the real highlight is the dream shop - with over 4800 finished and heated space, its own bathroom and septic, and ample room for any project or hobby, this is truly a one-of-a-kind space. Don't let this opportunity slip away - come and experience paradise for yourself! All on paved roads! New Septic for the home in 2023!