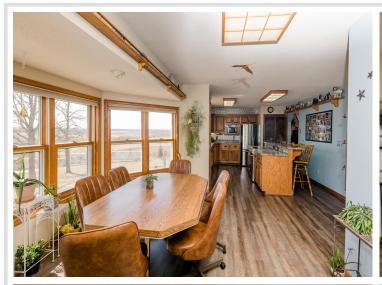

## **Description:**

Get ready to be blown away by this spectacular property near Detroit Lakes that has it all! With breathtaking views, 9 acres of land, and a dream shop, this is the ultimate paradise you've been searching for. As you drive up the fully asphalt driveway, you'll immediately notice the park-like yard and upgraded siding that showcase the quality and attention to detail put into this property. Inside, the brilliant bay window offers stunning views of the Pelican River Watershed and a chance to witness wildlife up close. The home boasts 3 bedrooms on the same level (4th BR in Basement) and multiple gathering areas perfect for entertaining. But the real highlight is the dream shop - with over 4800 finished and heated space, its own bathroom and septic, and ample room for any project or hobby, this is truly a one-of-a-kind space. Don't let this opportunity slip away - come and experience paradise for yourself! All on paved roads! New Septic for the home in 2023!