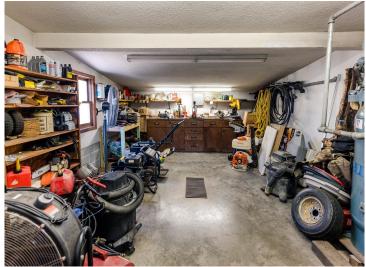

## **Description:**

Get ready to be blown away by this spectacular property near Detroit Lakes that has it all! With breathtaking views, 9 acres of land, and a dream shop, this is the ultimate paradise you've been searching for. As you drive up the fully asphalt driveway, you'll immediately notice the park-like yard and upgraded siding that showcase the quality and attention to detail put into this property. Inside, the brilliant bay window offers stunning views of the Pelican River Watershed and a chance to witness wildlife up close. The home boasts 3 bedrooms on the same level (4th BR in Basement) and multiple gathering areas perfect for entertaining. But the real highlight is the dream shop - with over 4800 finished and heated space, its own bathroom and septic, and ample room for any project or hobby, this is truly a one-of-a-kind space. Don't let this opportunity slip away - come and experience paradise for yourself! All on paved roads! New Septic for the home in 2023!