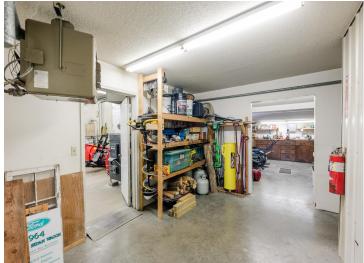

## **Description:**

Get ready to be blown away by this spectacular property near Detroit Lakes that has it all! With breathtaking views, 9 acres of land, and a dream shop, this is the ultimate paradise you've been searching for. As you drive up the fully asphalt driveway, you'll immediately notice the park-like yard and upgraded siding that showcase the quality and attention to detail put into this property. Inside, the brilliant bay window offers stunning views of the Pelican River Watershed and a chance to witness wildlife up close. The home boasts 3 bedrooms on the same level (4th BR in Basement) and multiple gathering areas perfect for entertaining. But the real highlight is the dream shop - with over 4800 finished and heated space, its own bathroom and septic, and ample room for any project or hobby, this is truly a one-of-a-kind space. Don't let this opportunity slip away - come and experience paradise for yourself! All on paved roads! New Septic for the home in 2023!