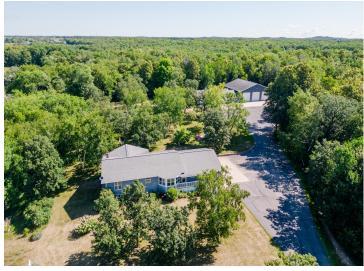

## **Description:**

Get ready to be blown away by this spectacular property near Detroit Lakes that has it all! With breathtaking views, 9 acres of land, and a dream shop, this is the ultimate paradise you've been searching for. As you drive up the fully asphalt driveway, you'll immediately notice the park-like yard and upgraded siding that showcase the quality and attention to detail put into this property. Inside, the brilliant bay window offers stunning views of the Pelican River Watershed and a chance to witness wildlife up close. The home boasts 3 bedrooms on the same level (4th BR in Basement) and multiple gathering areas perfect for entertaining. But the real highlight is the dream shop - with over 4800 finished and heated space, its own bathroom and septic, and ample room for any project or hobby, this is truly a one-of-a-kind space. Don't let this opportunity slip away - come and experience paradise for yourself! All on paved roads! New Septic for the home in 2023!

## **Additional Details:**

Year Built 1987 Lot Acres 9

approx 800 x 490 Lot Dimensions

2 Garage Stalls School District 22 \$3.089 Taxes Taxes with Assessments \$3,202 Tax Year 2023