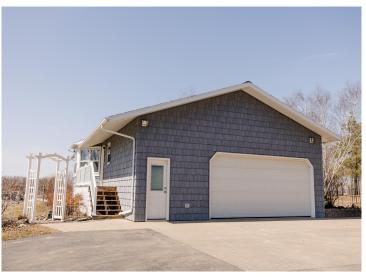

## **Description:**

Get ready to be blown away by this spectacular property near Detroit Lakes that has it all! With breathtaking views, 9 acres of land, and a dream shop, this is the ultimate paradise you've been searching for. As you drive up the fully asphalt driveway, you'll immediately notice the park-like yard and upgraded siding that showcase the quality and attention to detail put into this property. Inside, the brilliant bay window offers stunning views of the Pelican River Watershed and a chance to witness wildlife up close. The home boasts 3 bedrooms on the same level (4th BR in Basement) and multiple gathering areas perfect for entertaining. But the real highlight is the dream shop - with over 4800 finished and heated space, its own bathroom and septic, and ample room for any project or hobby, this is truly a one-of-a-kind space. Don't let this opportunity slip away - come and experience paradise for yourself! All on paved roads! New Septic for the home in 2023!