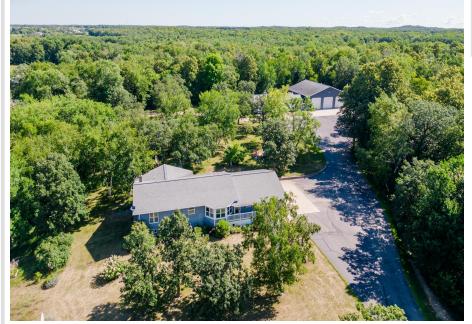

## **Description:**

Get ready to be blown away by this spectacular property near Detroit Lakes that has it all! With breathtaking views, 9 acres of land, and a dream shop, this is the ultimate paradise you've been searching for. As you drive up the fully asphalt driveway, you'll immediately notice the park-like yard and upgraded siding that showcase the quality and attention to detail put into this property. Inside, the brilliant bay window offers stunning views of the Pelican River Watershed and a chance to witness wildlife up close. The home boasts 3 bedrooms on the same level (4th BR in Basement) and multiple gathering areas perfect for entertaining. But the real highlight is the dream shop - with over 4800 finished and heated space, its own bathroom and septic, and ample room for any project or hobby, this is truly a one-of-a-kind space. Don't let this opportunity slip away - come and experience paradise for yourself! All on paved roads! New Septic for the home in 2023!

## **Additional Details:**

Year Built 1987 Lot Acres 9

approx 800 x 490 Lot Dimensions

2 Garage Stalls School District 22 \$3.089 Taxes Taxes with Assessments \$3,202 Tax Year 2023