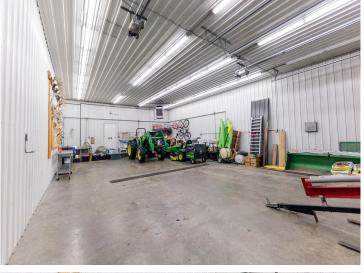

## **Description:**

Get ready to be blown away by this spectacular property near Detroit Lakes that has it all! With breathtaking views, 9 acres of land, and a dream shop, this is the ultimate paradise you've been searching for. As you drive up the fully asphalt driveway, you'll immediately notice the park-like yard and upgraded siding that showcase the quality and attention to detail put into this property. Inside, the brilliant bay window offers stunning views of the Pelican River Watershed and a chance to witness wildlife up close. The home boasts 3 bedrooms on the same level (4th BR in Basement) and multiple gathering areas perfect for entertaining. But the real highlight is the dream shop - with over 4800 finished and heated space, its own bathroom and septic, and ample room for any project or hobby, this is truly a one-of-a-kind space. Don't let this opportunity slip away - come and experience paradise for yourself! All on paved roads! New Septic for the home in 2023!