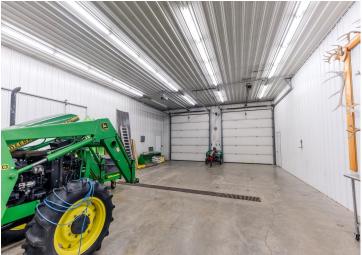

## **Description:**

Get ready to be blown away by this spectacular property near Detroit Lakes that has it all! With breathtaking views, 9 acres of land, and a dream shop, this is the ultimate paradise you've been searching for. As you drive up the fully asphalt driveway, you'll immediately notice the park-like yard and upgraded siding that showcase the quality and attention to detail put into this property. Inside, the brilliant bay window offers stunning views of the Pelican River Watershed and a chance to witness wildlife up close. The home boasts 3 bedrooms on the same level (4th BR in Basement) and multiple gathering areas perfect for entertaining. But the real highlight is the dream shop - with over 4800 finished and heated space, its own bathroom and septic, and ample room for any project or hobby, this is truly a one-of-a-kind space. Don't let this opportunity slip away - come and experience paradise for yourself! All on paved roads! New Septic for the home in 2023!