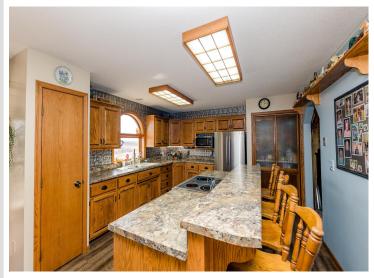

## **Description:**

Get ready to be blown away by this spectacular property near Detroit Lakes that has it all! With breathtaking views, 9 acres of land, and a dream shop, this is the ultimate paradise you've been searching for. As you drive up the fully asphalt driveway, you'll immediately notice the park-like yard and upgraded siding that showcase the quality and attention to detail put into this property. Inside, the brilliant bay window offers stunning views of the Pelican River Watershed and a chance to witness wildlife up close. The home boasts 3 bedrooms on the same level (4th BR in Basement) and multiple gathering areas perfect for entertaining. But the real highlight is the dream shop - with over 4800 finished and heated space, its own bathroom and septic, and ample room for any project or hobby, this is truly a one-of-a-kind space. Don't let this opportunity slip away - come and experience paradise for yourself! All on paved roads! New Septic for the home in 2023!