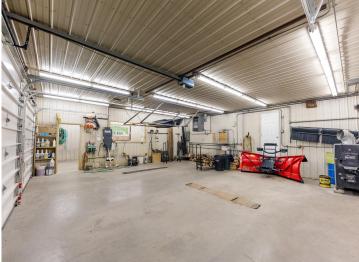

## **Description:**

Get ready to be blown away by this spectacular property near Detroit Lakes that has it all! With breathtaking views, 9 acres of land, and a dream shop, this is the ultimate paradise you've been searching for. As you drive up the fully asphalt driveway, you'll immediately notice the park-like yard and upgraded siding that showcase the quality and attention to detail put into this property. Inside, the brilliant bay window offers stunning views of the Pelican River Watershed and a chance to witness wildlife up close. The home boasts 3 bedrooms on the same level (4th BR in Basement) and multiple gathering areas perfect for entertaining. But the real highlight is the dream shop - with over 4800 finished and heated space, its own bathroom and septic, and ample room for any project or hobby, this is truly a one-of-a-kind space. Don't let this opportunity slip away - come and experience paradise for yourself! All on paved roads! New Septic for the home in 2023!