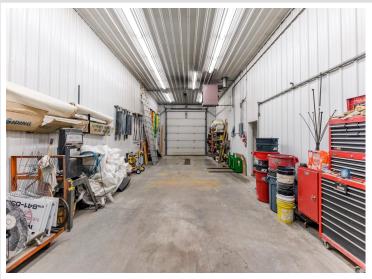

## **Description:**

Get ready to be blown away by this spectacular property near Detroit Lakes that has it all! With breathtaking views, 9 acres of land, and a dream shop, this is the ultimate paradise you've been searching for. As you drive up the fully asphalt driveway, you'll immediately notice the park-like yard and upgraded siding that showcase the quality and attention to detail put into this property. Inside, the brilliant bay window offers stunning views of the Pelican River Watershed and a chance to witness wildlife up close. The home boasts 3 bedrooms on the same level (4th BR in Basement) and multiple gathering areas perfect for entertaining. But the real highlight is the dream shop - with over 4800 finished and heated space, its own bathroom and septic, and ample room for any project or hobby, this is truly a one-of-a-kind space. Don't let this opportunity slip away - come and experience paradise for yourself! All on paved roads! New Septic for the home in 2023!