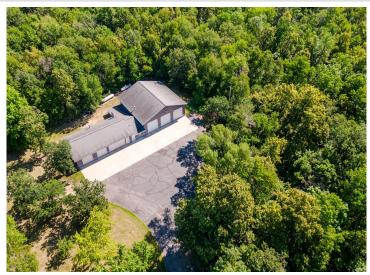

## **Description:**

Get ready to be blown away by this spectacular property near Detroit Lakes that has it all! With breathtaking views, 9 acres of land, and a dream shop, this is the ultimate paradise you've been searching for. As you drive up the fully asphalt driveway, you'll immediately notice the park-like yard and upgraded siding that showcase the quality and attention to detail put into this property. Inside, the brilliant bay window offers stunning views of the Pelican River Watershed and a chance to witness wildlife up close. The home boasts 3 bedrooms on the same level (4th BR in Basement) and multiple gathering areas perfect for entertaining. But the real highlight is the dream shop - with over 4800 finished and heated space, its own bathroom and septic, and ample room for any project or hobby, this is truly a one-of-a-kind space. Don't let this opportunity slip away - come and experience paradise for yourself! All on paved roads! New Septic for the home in 2023!