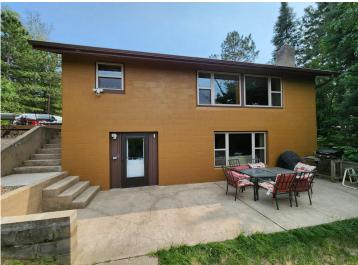

MLS 6503489 Lake Home

\$379,000

2,048 sq ft 2 bedrooms 2 baths

29846 State 87 Akeley MN 56433

Waterfront: Nagel

Status: Pending

## **Description:**

Say goodbye to tension when you arrive home to this charming property on Nagel Lake. Grab your fishing pole and enjoy Walleye fishing on the ice without anyone else around. Summer time brings hours of swimming and kayaking from your sand beach and easy fishing for kids of all ages. This unique property borders a large piece of DNR land that offers even more outdoor and hunting opportunities. You will have lots of space for family and friends in the 2 large main floor bedrooms with extra room for sleeping downstairs. 2 nicely finished bathrooms means no waiting in line. Lots of room for vehicles and lake toys in the oversized heated garage and large storage shed. With almost 5 acres of land, this property has everything the outdoor enthusiast is looking for. Schedule your showing today!