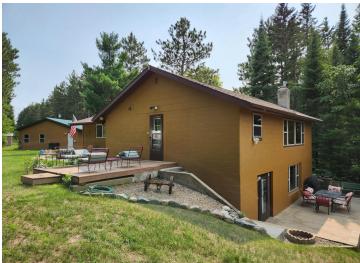

## **Description:**

Say goodbye to tension when you arrive home to this charming property on Nagel Lake. Grab your fishing pole and enjoy Walleye fishing on the ice without anyone else around. Summer time brings hours of swimming and kayaking from your sand beach and easy fishing for kids of all ages. This unique property borders a large piece of DNR land that offers even more outdoor and hunting opportunities. You will have lots of space for family and friends in the 2 large main floor bedrooms with extra room for sleeping downstairs. 2 nicely finished bathrooms means no waiting in line. Lots of room for vehicles and lake toys in the oversized heated garage and large storage shed. With almost 5 acres of land, this property has everything the outdoor enthusiast is looking for. Schedule your showing today!

MLS 6503489 Lake Home

\$379,000

2,048 sq ft 2 bedrooms 2 baths

29846 State 87 Akeley MN 56433

Waterfront: Nagel

Status: Pending