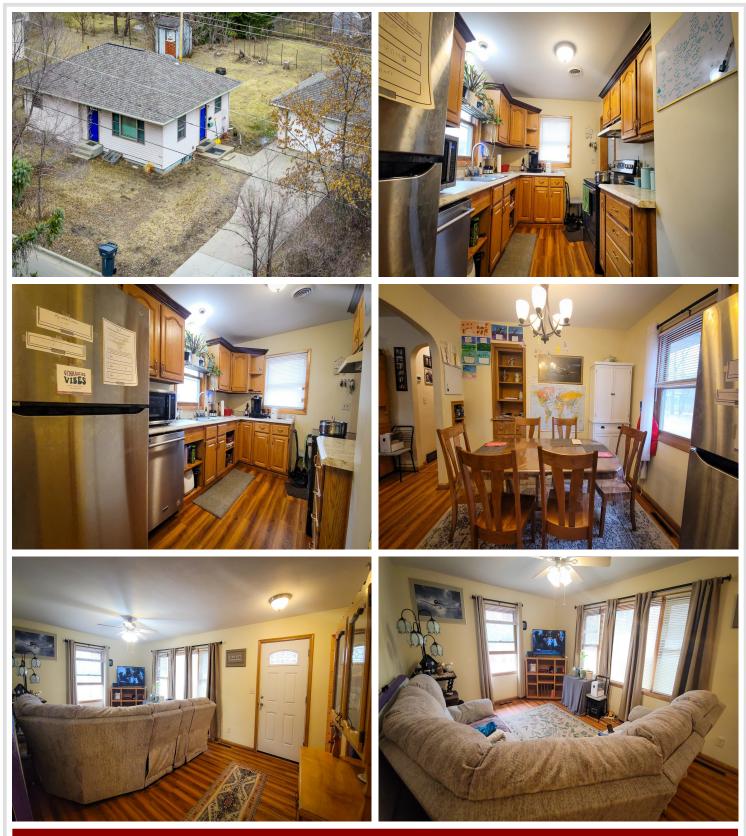

## **Description:**

Warm and inviting, this 5 bedroom ,2 bath house would make a Great Family home or an investment property. All Newer appliances-with new and refinished floors on the upper level. "Beautiful"

Basement bedrooms all have egress windows-a completely new bathroom on the lower level, with a centrally located laundry area-A great storage room as well. This home is an good example efficiently using space.