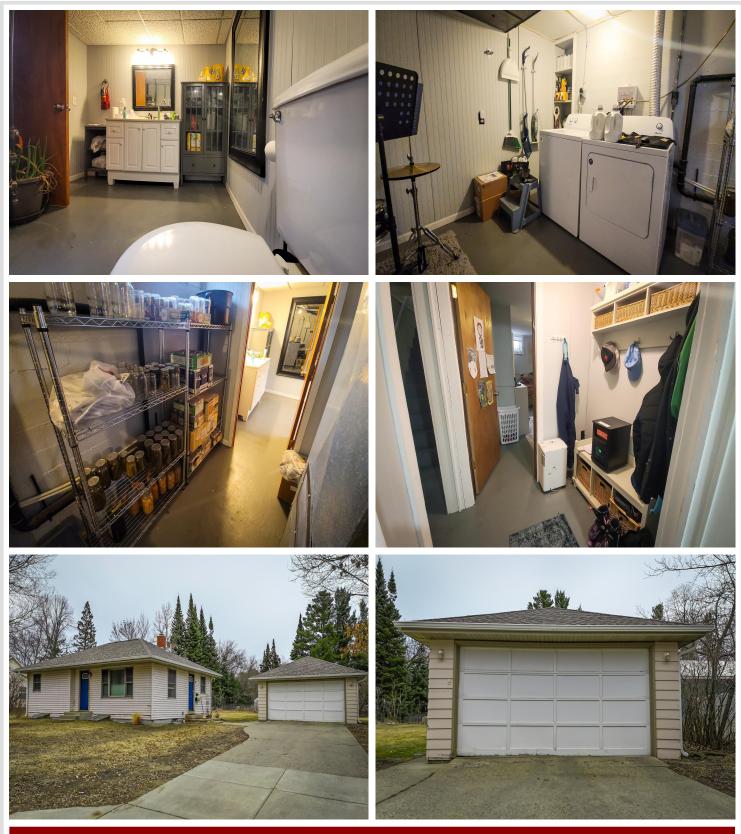

Basement bedrooms all have egress windows-a completely new bathroom on the lower level, with a centrally located laundry area-A great storage room as well. This home is an good example efficiently using space.

A double sized garage just a few feet away from the front door. Garage and the House received new shingles in 2019. Close to everything--There is nothing you have to do but move in!!!