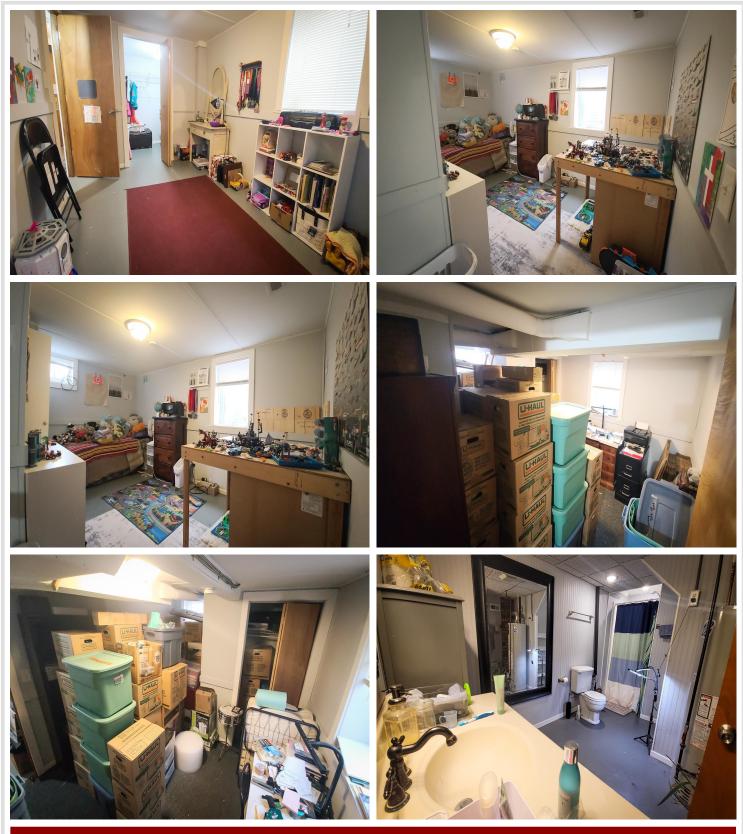

## **Description:**

Warm and inviting, this 5 bedroom ,2 bath house would make a Great Family home or an investment property. All Newer appliances-with new and refinished floors on the upper level. "Beautiful"

Basement bedrooms all have egress windows-a completely new bathroom on the lower level, with a centrally located laundry area-A great storage room as well. This home is an good example efficiently using space.