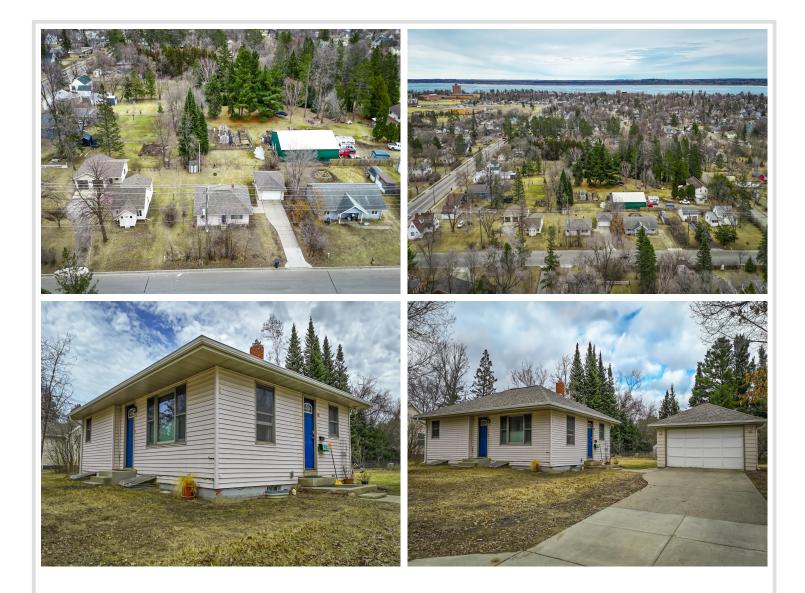

A double sized garage just a few feet away from the front door. Garage and the House received new shingles in 2019. Close to everything--There is nothing you have to do but move in!!!

#### **Driving Directions:**

1418 Park Ave NW

Listed By: Edina Realty, Inc.

Affinity Real Estate Inc. participates in the Regional Multiple Listing Service of Minnesota, Inc Broker Reciprocity (sm) program, allowing us to display other broker's listings on our website. All properties are subject to prior sale, change or withdrawal.