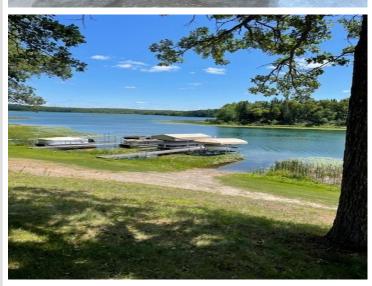

## **Description:**

BIG ELBOW LAKE - Newly remodeled lake home on desirable Big Elbow Lake. New roof, siding, flooring in lower level, bathroom, windows, sliders, deck, & family room. Home includes 5 bedrooms with master with bath on main floor, loft, & 3 additional bedrooms in the lower level with additional living room & large bar area. Easy lake living concept as part of the Utopia Bay Association including your own lakeside lot & 1/20 common of 56 Acres & 1,300 ft. of shoreline plus trout stream to explore. Large private Pole Barn with concrete floor also included. Come for the view & buy for the fun! Fabulous area for swimming, fishing, 4 wheeling, hunting, & snowmobiling. Great VRBO possibilities or large family.