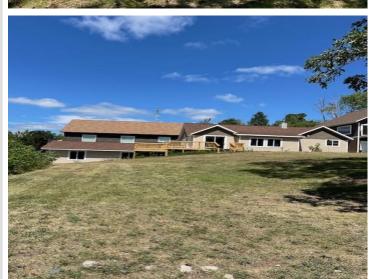

## **Description:**

BIG ELBOW LAKE - Newly remodeled lake home on desirable Big Elbow Lake. New roof, siding, flooring in lower level, bathroom, windows, sliders, deck, & family room. Home includes 5 bedrooms with master with bath on main floor, loft, & 3 additional bedrooms in the lower level with additional living room & large bar area. Easy lake living concept as part of the Utopia Bay Association including your own lakeside lot & 1/20 common of 56 Acres & 1,300 ft. of shoreline plus trout stream to explore. Large private Pole Barn with concrete floor also included. Come for the view & buy for the fun! Fabulous area for swimming, fishing, 4 wheeling, hunting, & snowmobiling. Great VRBO possibilities or large family.

## **Additional Details:**

Year Built 1948 Lot Acres 0.13 Lot Dimensions 0.13 School District 435 Taxes \$2,006 Taxes with Assessments \$2,006 Tax Year 2024