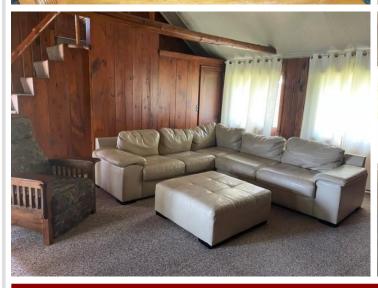

## **Description:**

BIG ELBOW LAKE - Newly remodeled lake home on desirable Big Elbow Lake. New roof, siding, flooring in lower level, bathroom, windows, sliders, deck, & family room. Home includes 5 bedrooms with master with bath on main floor, loft, & 3 additional bedrooms in the lower level with additional living room & large bar area. Easy lake living concept as part of the Utopia Bay Association including your own lakeside lot & 1/20 common of 56 Acres & 1,300 ft. of shoreline plus trout stream to explore. Large private Pole Barn with concrete floor also included. Come for the view & buy for the fun! Fabulous area for swimming, fishing, 4 wheeling, hunting, & snowmobiling. Great VRBO possibilities or large family.