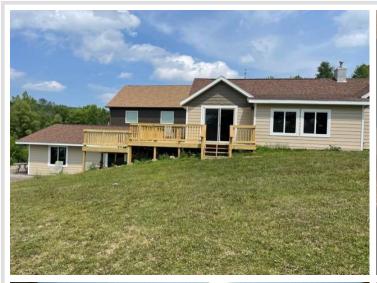

## **Description:**

BIG ELBOW LAKE - Newly remodeled lake home on desirable Big Elbow Lake. New roof, siding, flooring in lower level, bathroom, windows, sliders, deck, & family room. Home includes 5 bedrooms with master with bath on main floor, loft, & 3 additional bedrooms in the lower level with additional living room & large bar area. Easy lake living concept as part of the Utopia Bay Association including your own lakeside lot & 1/20 common of 56 Acres & 1,300 ft. of shoreline plus trout stream to explore. Large private Pole Barn with concrete floor also included. Come for the view & buy for the fun! Fabulous area for swimming, fishing, 4 wheeling, hunting, & snowmobiling. Great VRBO possibilities or large family.

## **Additional Details:**

Year Built 1948 Lot Acres 0.13 Lot Dimensions 0.13 School District 435 Taxes \$2,006 Taxes with Assessments \$2,006 Tax Year 2024