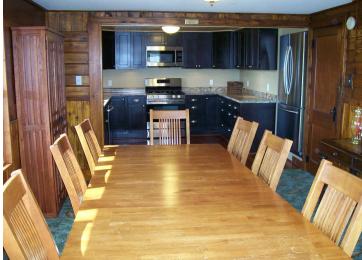

## **Description:**

BIG ELBOW LAKE - Newly remodeled lake home on desirable Big Elbow Lake. New roof, siding, flooring in lower level, bathroom, windows, sliders, deck, & family room. Home includes 5 bedrooms with master with bath on main floor, loft, & 3 additional bedrooms in the lower level with additional living room & large bar area. Easy lake living concept as part of the Utopia Bay Association including your own lakeside lot & 1/20 common of 56 Acres & 1,300 ft. of shoreline plus trout stream to explore. Large private Pole Barn with concrete floor also included. Come for the view & buy for the fun! Fabulous area for swimming, fishing, 4 wheeling, hunting, & snowmobiling. Great VRBO possibilities or large family.