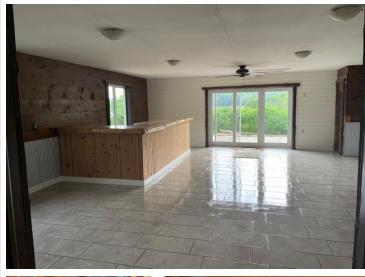

## **Description:**

BIG ELBOW LAKE - Newly remodeled lake home on desirable Big Elbow Lake. New roof, siding, flooring in lower level, bathroom, windows, sliders, deck, & family room. Home includes 5 bedrooms with master with bath on main floor, loft, & 3 additional bedrooms in the lower level with additional living room & large bar area. Easy lake living concept as part of the Utopia Bay Association including your own lakeside lot & 1/20 common of 56 Acres & 1,300 ft. of shoreline plus trout stream to explore. Large private Pole Barn with concrete floor also included. Come for the view & buy for the fun! Fabulous area for swimming, fishing, 4 wheeling, hunting, & snowmobiling. Great VRBO possibilities or large family.