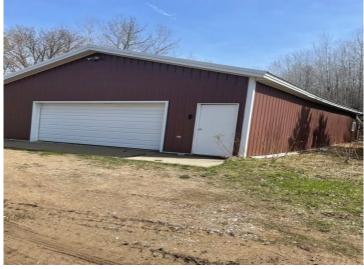

## **Description:**

BIG ELBOW LAKE - Newly remodeled lake home on desirable Big Elbow Lake. New roof, siding, flooring in lower level, bathroom, windows, sliders, deck, & family room. Home includes 5 bedrooms with master with bath on main floor, loft, & 3 additional bedrooms in the lower level with additional living room & large bar area. Easy lake living concept as part of the Utopia Bay Association including your own lakeside lot & 1/20 common of 56 Acres & 1,300 ft. of shoreline plus trout stream to explore. Large private Pole Barn with concrete floor also included. Come for the view & buy for the fun! Fabulous area for swimming, fishing, 4 wheeling, hunting, & snowmobiling. Great VRBO possibilities or large family.