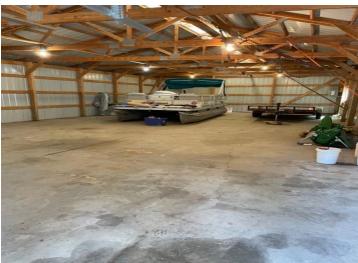

## **Description:**

BIG ELBOW LAKE - Newly remodeled lake home on desirable Big Elbow Lake. New roof, siding, flooring in lower level, bathroom, windows, sliders, deck, & family room. Home includes 5 bedrooms with master with bath on main floor, loft, & 3 additional bedrooms in the lower level with additional living room & large bar area. Easy lake living concept as part of the Utopia Bay Association including your own lakeside lot & 1/20 common of 56 Acres & 1,300 ft. of shoreline plus trout stream to explore. Large private Pole Barn with concrete floor also included. Come for the view & buy for the fun! Fabulous area for swimming, fishing, 4 wheeling, hunting, & snowmobiling. Great VRBO possibilities or large family.