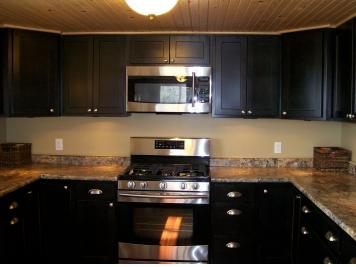

## **Description:**

BIG ELBOW LAKE - Newly remodeled lake home on desirable Big Elbow Lake. New roof, siding, flooring in lower level, bathroom, windows, sliders, deck, & family room. Home includes 5 bedrooms with master with bath on main floor, loft, & 3 additional bedrooms in the lower level with additional living room & large bar area. Easy lake living concept as part of the Utopia Bay Association including your own lakeside lot & 1/20 common of 56 Acres & 1,300 ft. of shoreline plus trout stream to explore. Large private Pole Barn with concrete floor also included. Come for the view & buy for the fun! Fabulous area for swimming, fishing, 4 wheeling, hunting, & snowmobiling. Great VRBO possibilities or large family.