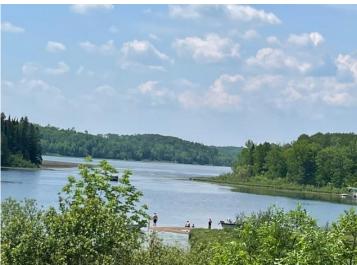

MLS 6503866 Lake Home

\$489,900

3,709 sq ft 3 bedrooms 2 baths

39544 Utopia Bay Lane Waubun MN 56589

Waterfront: Elbow Lake (03015900)

Status: Hold

## **Description:**

BIG ELBOW LAKE - Newly remodeled lake home on desirable Big Elbow Lake. New roof, siding, flooring in lower level, bathroom, windows, sliders, deck, & family room. Home includes 5 bedrooms with master with bath on main floor, loft, & 3 additional bedrooms in the lower level with additional living room & large bar area. Easy lake living concept as part of the Utopia Bay Association including your own lakeside lot & 1/20 common of 56 Acres & 1,300 ft. of shoreline plus trout stream to explore. Large private Pole Barn with concrete floor also included. Come for the view & buy for the fun! Fabulous area for swimming, fishing, 4 wheeling, hunting, & snowmobiling. Great VRBO possibilities or large family.