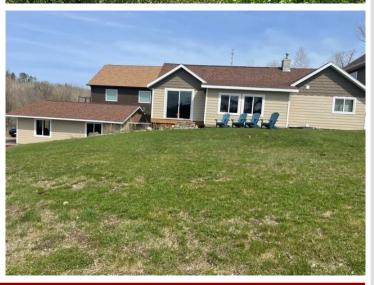

## **Description:**

BIG ELBOW LAKE - Newly remodeled lake home on desirable Big Elbow Lake. New roof, siding, flooring in lower level, bathroom, windows, sliders, deck, & family room. Home includes 5 bedrooms with master with bath on main floor, loft, & 3 additional bedrooms in the lower level with additional living room & large bar area. Easy lake living concept as part of the Utopia Bay Association including your own lakeside lot & 1/20 common of 56 Acres & 1,300 ft. of shoreline plus trout stream to explore. Large private Pole Barn with concrete floor also included. Come for the view & buy for the fun! Fabulous area for swimming, fishing, 4 wheeling, hunting, & snowmobiling. Great VRBO possibilities or large family.

## **Additional Details:**

Year Built 1948 Lot Acres 0.13 Lot Dimensions 0.13 School District 435 Taxes \$2,006 Taxes with Assessments \$2,006 Tax Year 2024