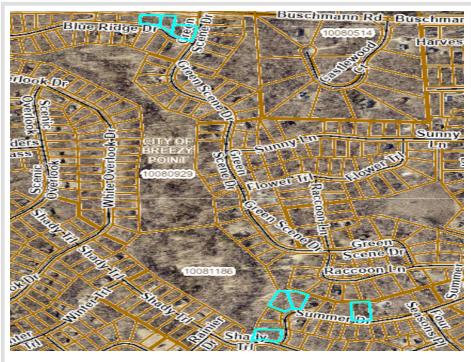

## **Description:**

Exclusive Contractor Special: Purchase Seven Lots at Once! This exceptional offer encompasses three lots on Blue Ridge Drive and four on Summer Drive, all nestled within the prestigious Pequot Lakes School District. Ideal for developers looking to build, these lots provide unparalleled access to the finest amenities Breezy Point has to offer. From exquisite dining options to renowned golf courses and healthcare facilities, the area provides a wealth of conveniences. With Pelican Lake and the Paul Bunyan Trail nearby, outdoor enthusiasts will delight in the endless recreational possibilities. Don't delay—seize this rare opportunity to own a piece of Breezy Point's tranquil paradise today!

## **Driving Directions:**

Breezy Point Ace Hardware Head east on Co Rd 11 toward County Rd 4 N/Red Pine Dr Turn left to stay on Co Rd 11 for 1.8 miles Turn left onto Buschmann Rd for .7 miles Turn left onto Green Scene Dr and arrive at Blue Ridge Drive