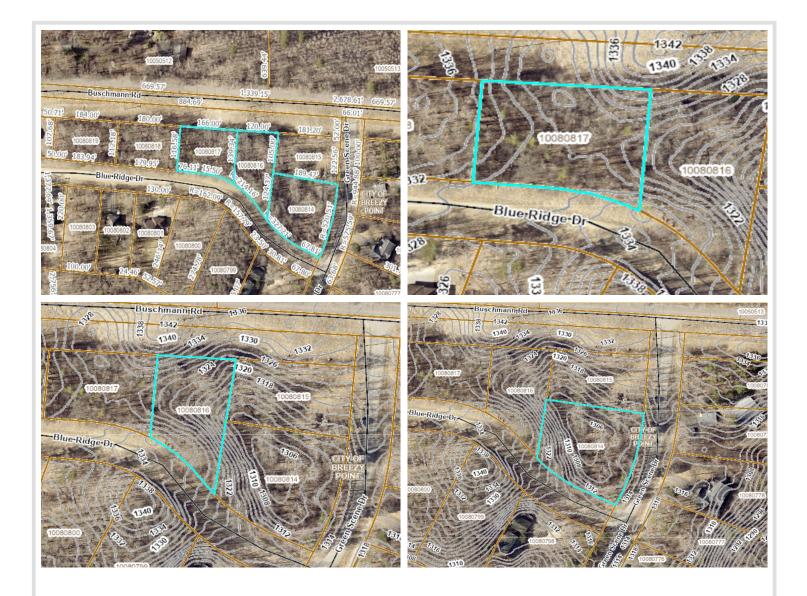

## **Description:**

Exclusive Contractor Special: Purchase Seven Lots at Once! This exceptional offer encompasses three lots on Blue Ridge Drive and four on Summer Drive, all nestled within the prestigious Pequot Lakes School District. Ideal for developers looking to build, these lots provide unparalleled access to the finest amenities Breezy Point has to offer. From exquisite dining options to renowned golf courses and healthcare facilities, the area provides a wealth of conveniences. With Pelican Lake and the Paul Bunyan Trail nearby, outdoor enthusiasts will delight in the endless recreational possibilities. Don't delay—seize this rare opportunity to own a piece of Breezy Point's tranquil paradise today!

## Additional Details:

| 4.53     |
|----------|
| multiple |
| 186      |
| \$602    |
| \$602    |
| 2024     |
|          |