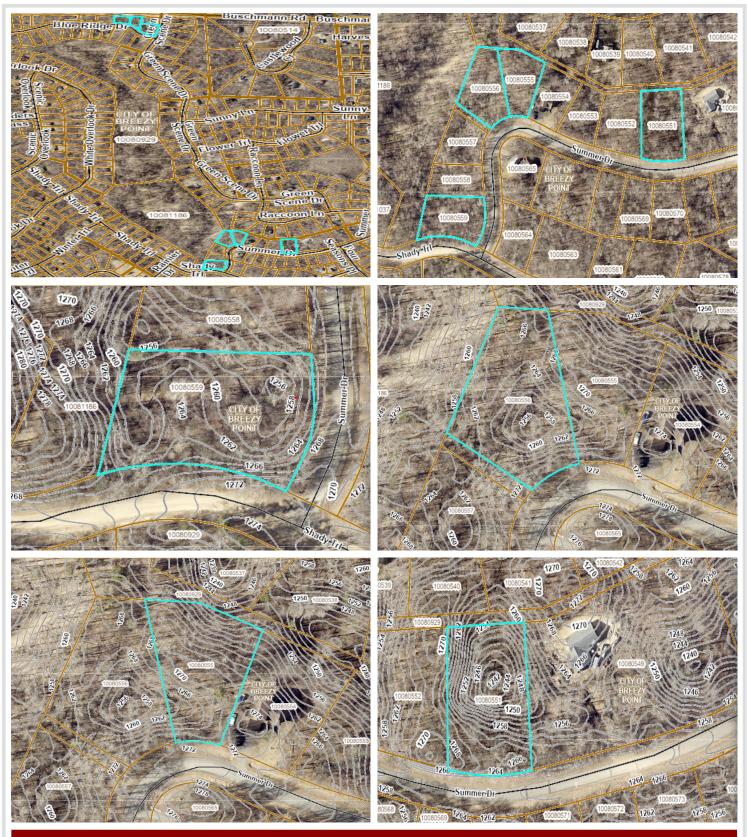

## **Description:**

Exclusive Contractor Special: Purchase Seven Lots at Once! This exceptional offer encompasses three lots on Blue Ridge Drive and four on Summer Drive, all nestled within the prestigious Pequot Lakes School District. Ideal for developers looking to build, these lots provide unparalleled access to the finest amenities Breezy Point has to offer. From exquisite dining options to renowned golf courses and healthcare facilities, the area provides a wealth of conveniences. With Pelican Lake and the Paul Bunyan Trail nearby, outdoor enthusiasts will delight in the endless recreational possibilities. Don't delay—seize this rare opportunity to own a piece of Breezy Point's tranquil paradise today!

## Additional Details:

| 4.53     |
|----------|
| multiple |
| 186      |
| \$602    |
| \$602    |
| 2024     |
|          |