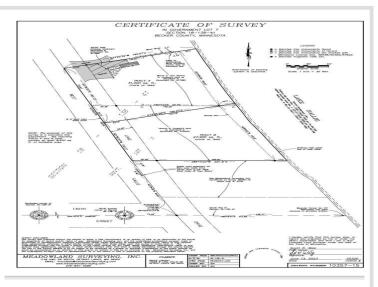

## **Description:**

170 FEET OF SHORELINE ON LAKE SALLIE. Undeveloped lake lots are exceptionally rare on the top tier lakes...but here it is! A chance to own almost ¾ of an acre and 170 front feet of fine shoreline just around the corner from the Shoreham and some of the area's finest golf courses. This lot is primed and ready for a build. Currently a storage garage sits on this gently sloped lot with just enough of a lift to ensure proper water drainage while a few steps to the water's edge invite the owner to enjoy lake life. Take the tram over to Detroit Lake and enjoy a multitude of amenities from restaurants to bands on the beach and epic fireworks or stay on the quieter waters of Lake Sallie and fish or float your way through the seasons. Build now or hold this piece in your portfolio. Lake lots like this are hard to find.

## **Additional Details:**

Lot Acres0.71Lot Dimensions.71School District22Taxes\$2,962Taxes with Assessments\$2,962Tax Year2023