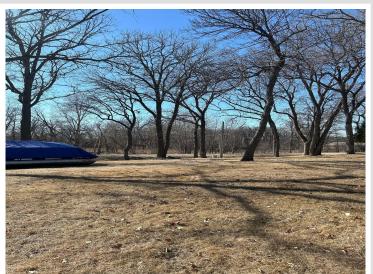

## **Description:**

170 FEET OF SHORELINE ON LAKE SALLIE. Undeveloped lake lots are exceptionally rare on the top tier lakes...but here it is! A chance to own almost ¾ of an acre and 170 front feet of fine shoreline just around the corner from the Shoreham and some of the area's finest golf courses. This lot is primed and ready for a build. Currently a storage garage sits on this gently sloped lot with just enough of a lift to ensure proper water drainage while a few steps to the water's edge invite the owner to enjoy lake life. Take the tram over to Detroit Lake and enjoy a multitude of amenities from restaurants to bands on the beach and epic fireworks or stay on the quieter waters of Lake Sallie and fish or float your way through the seasons. Build now or hold this piece in your portfolio. Lake lots like this are hard to find.