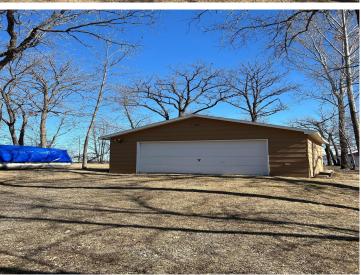

## **Description:**

170 FEET OF SHORELINE ON LAKE SALLIE. Undeveloped lake lots are exceptionally rare on the top tier lakes...but here it is! A chance to own almost ¾ of an acre and 170 front feet of fine shoreline just around the corner from the Shoreham and some of the area's finest golf courses. This lot is primed and ready for a build. Currently a storage garage sits on this gently sloped lot with just enough of a lift to ensure proper water drainage while a few steps to the water's edge invite the owner to enjoy lake life. Take the tram over to Detroit Lake and enjoy a multitude of amenities from restaurants to bands on the beach and epic fireworks or stay on the quieter waters of Lake Sallie and fish or float your way through the seasons. Build now or hold this piece in your portfolio. Lake lots like this are hard to find.