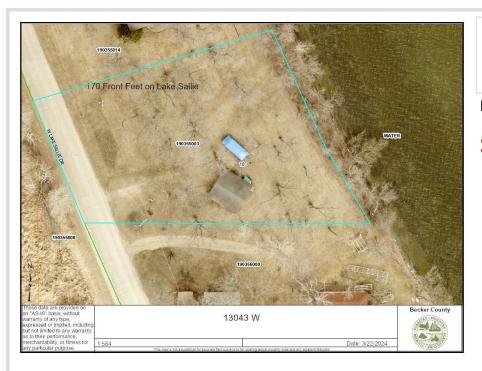

## **Description:**

170 FEET OF SHORELINE ON LAKE SALLIE. Undeveloped lake lots are exceptionally rare on the top tier lakes...but here it is! A chance to own almost ¾ of an acre and 170 front feet of fine shoreline just around the corner from the Shoreham and some of the area's finest golf courses. This lot is primed and ready for a build. Currently a storage garage sits on this gently sloped lot with just enough of a lift to ensure proper water drainage while a few steps to the water's edge invite the owner to enjoy lake life. Take the tram over to Detroit Lake and enjoy a multitude of amenities from restaurants to bands on the beach and epic fireworks or stay on the quieter waters of Lake Sallie and fish or float your way through the seasons. Build now or hold this piece in your portfolio. Lake lots like this are hard to find.

## **Additional Details:**

Lot Acres0.71Lot Dimensions.71School District22Taxes\$2,962Taxes with Assessments\$2,962Tax Year2023