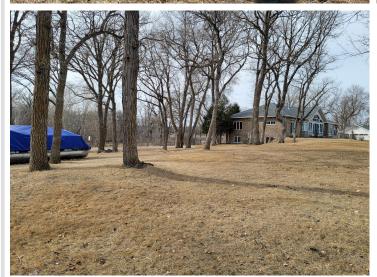

## **Description:**

170 FEET OF SHORELINE ON LAKE SALLIE. Undeveloped lake lots are exceptionally rare on the top tier lakes...but here it is! A chance to own almost ¾ of an acre and 170 front feet of fine shoreline just around the corner from the Shoreham and some of the area's finest golf courses. This lot is primed and ready for a build. Currently a storage garage sits on this gently sloped lot with just enough of a lift to ensure proper water drainage while a few steps to the water's edge invite the owner to enjoy lake life. Take the tram over to Detroit Lake and enjoy a multitude of amenities from restaurants to bands on the beach and epic fireworks or stay on the quieter waters of Lake Sallie and fish or float your way through the seasons. Build now or hold this piece in your portfolio. Lake lots like this are hard to find.