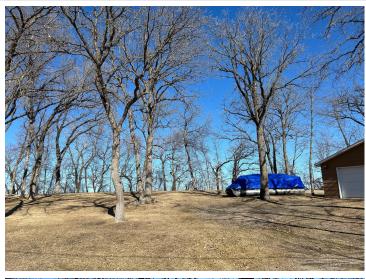

## **Description:**

170 FEET OF SHORELINE ON LAKE SALLIE. Undeveloped lake lots are exceptionally rare on the top tier lakes...but here it is! A chance to own almost ¾ of an acre and 170 front feet of fine shoreline just around the corner from the Shoreham and some of the area's finest golf courses. This lot is primed and ready for a build. Currently a storage garage sits on this gently sloped lot with just enough of a lift to ensure proper water drainage while a few steps to the water's edge invite the owner to enjoy lake life. Take the tram over to Detroit Lake and enjoy a multitude of amenities from restaurants to bands on the beach and epic fireworks or stay on the quieter waters of Lake Sallie and fish or float your way through the seasons. Build now or hold this piece in your portfolio. Lake lots like this are hard to find.