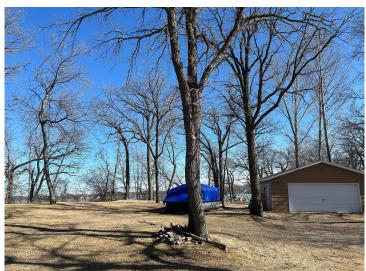

## **Description:**

170 FEET OF SHORELINE ON LAKE SALLIE. Undeveloped lake lots are exceptionally rare on the top tier lakes...but here it is! A chance to own almost ¾ of an acre and 170 front feet of fine shoreline just around the corner from the Shoreham and some of the area's finest golf courses. This lot is primed and ready for a build. Currently a storage garage sits on this gently sloped lot with just enough of a lift to ensure proper water drainage while a few steps to the water's edge invite the owner to enjoy lake life. Take the tram over to Detroit Lake and enjoy a multitude of amenities from restaurants to bands on the beach and epic fireworks or stay on the quieter waters of Lake Sallie and fish or float your way through the seasons. Build now or hold this piece in your portfolio. Lake lots like this are hard to find.