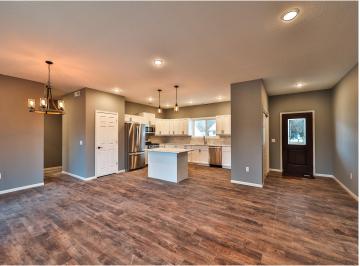

## **Description:**

One level living with no stairs inside or out! This wonderful 3 bedroom, 2 bath home features stainless steel appliances, an open floor plan (perfect for entertaining), an extra large primary suite with private bath and so much more! Garage is totally finished and heated, living room has a gas fireplace, spacious laundry room with sink and top quality construction. An excellent location close to the new Aldi grocery store and Walmart on the east side of Park Rapids. Included with the sale is one full year of mowing and snow removal!