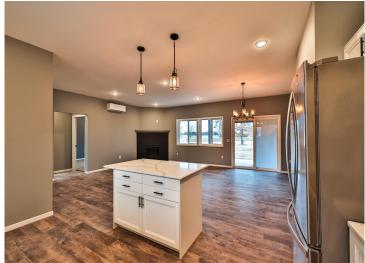

## **Description:**

One level living with no stairs inside or out! This wonderful 3 bedroom, 2 bath home features stainless steel appliances, an open floor plan (perfect for entertaining), an extra large primary suite with private bath and so much more! Garage is totally finished and heated, living room has a gas fireplace, spacious laundry room with sink and top quality construction. An excellent location close to the new Aldi grocery store and Walmart on the east side of Park Rapids. Included with the sale is one full year of mowing and snow removal!