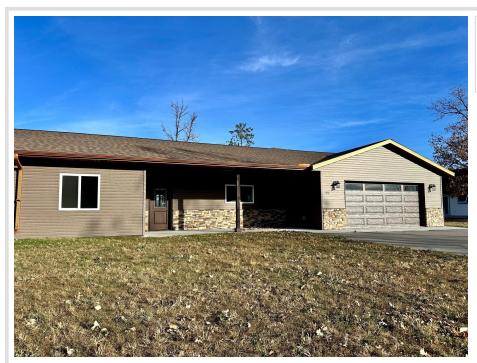

MLS 6504423 Residential

\$289,900

1,766 sq ft 3 bedrooms 2 baths

706 Maple Avenue Park Rapids MN 56470

Status: Pending

## **Description:**

One level living with no stairs inside or out! This wonderful 3 bedroom, 2 bath home features stainless steel appliances, an open floor plan (perfect for entertaining), an extra large primary suite with private bath and so much more! Garage is totally finished and heated, living room has a gas fireplace, spacious laundry room with sink and top quality construction. An excellent location close to the new Aldi grocery store and Walmart on the east side of Park Rapids. Included with the sale is one full year of mowing and snow removal!