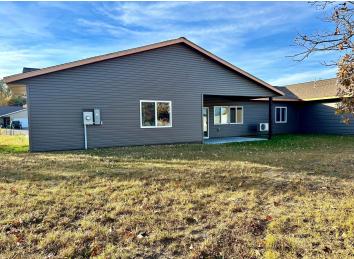

MLS 6504423 Residential

\$289,900

1,766 sq ft 3 bedrooms 2 baths

706 Maple Avenue Park Rapids MN 56470

Status: Pending

## **Description:**

One level living with no stairs inside or out! This wonderful 3 bedroom, 2 bath home features stainless steel appliances, an open floor plan (perfect for entertaining), an extra large primary suite with private bath and so much more! Garage is totally finished and heated, living room has a gas fireplace, spacious laundry room with sink and top quality construction. An excellent location close to the new Aldi grocery store and Walmart on the east side of Park Rapids. Included with the sale is one full year of mowing and snow removal!