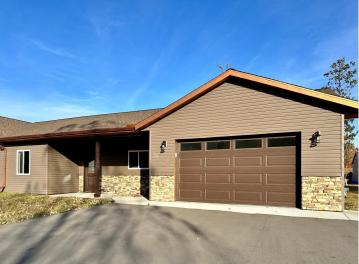

MLS 6504423 Residential

\$289,900

1,766 sq ft 3 bedrooms 2 baths

706 Maple Avenue Park Rapids MN 56470

Status: Pending

## **Description:**

One level living with no stairs inside or out! This wonderful 3 bedroom, 2 bath home features stainless steel appliances, an open floor plan (perfect for entertaining), an extra large primary suite with private bath and so much more! Garage is totally finished and heated, living room has a gas fireplace, spacious laundry room with sink and top quality construction. An excellent location close to the new Aldi grocery store and Walmart on the east side of Park Rapids. Included with the sale is one full year of mowing and snow removal!