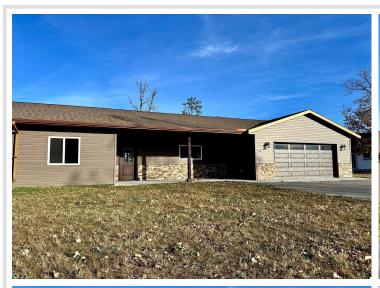

MLS 6504423 Residential

\$289,900

1,766 sq ft 3 bedrooms 2 baths

706 Maple Avenue Park Rapids MN 56470

Status: Pending

## **Description:**

One level living with no stairs inside or out! This wonderful 3 bedroom, 2 bath home features stainless steel appliances, an open floor plan (perfect for entertaining), an extra large primary suite with private bath and so much more! Garage is totally finished and heated, living room has a gas fireplace, spacious laundry room with sink and top quality construction. An excellent location close to the new Aldi grocery store and Walmart on the east side of Park Rapids. Included with the sale is one full year of mowing and snow removal!