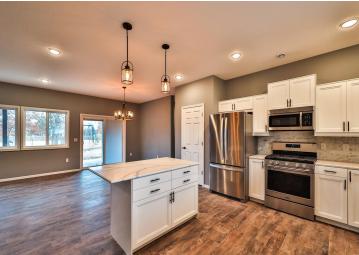

## **Description:**

One level living with no stairs inside or out! This wonderful 3 bedroom, 2 bath home features stainless steel appliances, an open floor plan (perfect for entertaining), an extra large primary suite with private bath and so much more! Garage is totally finished and heated, living room has a gas fireplace, spacious laundry room with sink and top quality construction. An excellent location close to the new Aldi grocery store and Walmart on the east side of Park Rapids. Included with the sale is one full year of mowing and snow removal!