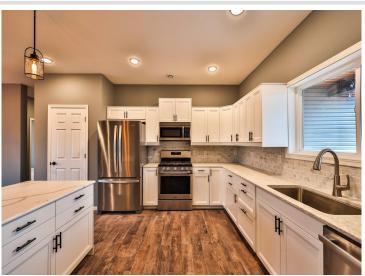

## **Description:**

One level living with no stairs inside or out! This wonderful 3 bedroom, 2 bath home features stainless steel appliances, an open floor plan (perfect for entertaining), an extra large primary suite with private bath and so much more! Garage is totally finished and heated, living room has a gas fireplace, spacious laundry room with sink and top quality construction. An excellent location close to the new Aldi grocery store and Walmart on the east side of Park Rapids. Included with the sale is one full year of mowing and snow removal!