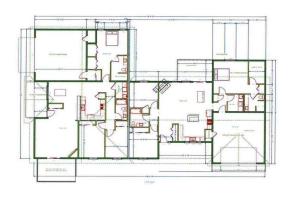

## **Description:**

One level living with no stairs inside or out! This wonderful 3 bedroom, 2 bath home features stainless steel appliances, an open floor plan (perfect for entertaining), an extra large primary suite with private bath and so much more! Garage is totally finished and heated, living room has a gas fireplace, spacious laundry room with sink and top quality construction. An excellent location close to the new Aldi grocery store and Walmart on the east side of Park Rapids. Included with the sale is one full year of mowing and snow removal!

## **Additional Details:**

Year Built 2024 0.2 Lot Acres

Lot Dimensions 127x70x127x70

Garage Stalls 2 School District 309 Taxes \$174 Taxes with Assessments \$174 Tax Year 2024