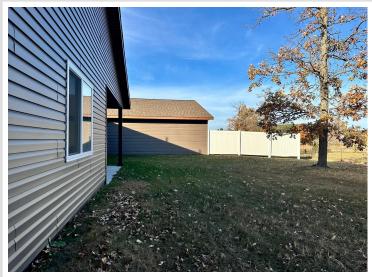

## **Additional Details:**

Year Built 2024 0.2 Lot Acres

Lot Dimensions 127x70x127x70

Garage Stalls 2 School District 309 Taxes \$174 Taxes with Assessments \$174 Tax Year 2024