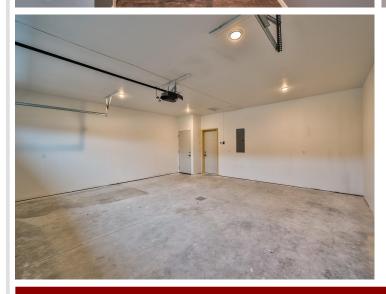

## **Description:**

One level living with no stairs inside or out! This wonderful 3 bedroom, 2 bath home features stainless steel appliances, an open floor plan (perfect for entertaining), an extra large primary suite with private bath and so much more! Garage is totally finished and heated, living room has a gas fireplace, spacious laundry room with sink and top quality construction. An excellent location close to the new Aldi grocery store and Walmart on the east side of Park Rapids. Included with the sale is one full year of mowing and snow removal!

## **Additional Details:**

Year Built 2024 0.2 Lot Acres

Lot Dimensions 127x70x127x70

Garage Stalls 2 School District 309 Taxes \$174 Taxes with Assessments \$174 Tax Year 2024