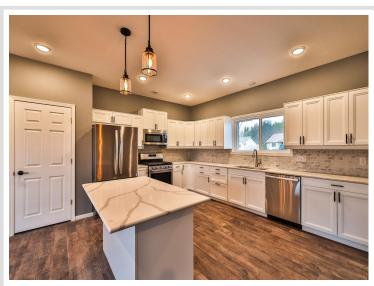

## **Description:**

One level living with no stairs inside or out! This wonderful 3 bedroom, 2 bath home features stainless steel appliances, an open floor plan (perfect for entertaining), an extra large primary suite with private bath and so much more! Garage is totally finished and heated, living room has a gas fireplace, spacious laundry room with sink and top quality construction. An excellent location close to the new Aldi grocery store and Walmart on the east side of Park Rapids. Included with the sale is one full year of mowing and snow removal!