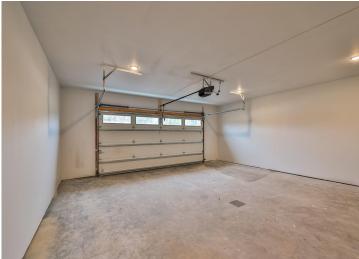

## **Description:**

One level living with no stairs inside or out! This wonderful 3 bedroom, 2 bath home features stainless steel appliances, an open floor plan (perfect for entertaining), an extra large primary suite with private bath and so much more! Garage is totally finished and heated, living room has a gas fireplace, spacious laundry room with sink and top quality construction. An excellent location close to the new Aldi grocery store and Walmart on the east side of Park Rapids. Included with the sale is one full year of mowing and snow removal!

## **Additional Details:**

Year Built 2024 0.2 Lot Acres

Lot Dimensions 127x70x127x70

Garage Stalls 2 School District 309 Taxes \$174 Taxes with Assessments \$174 Tax Year 2024