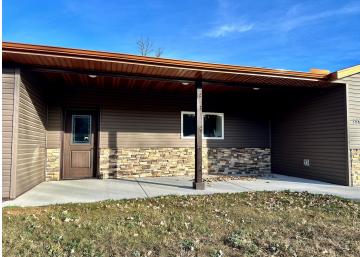

MLS 6504423 Residential

\$289,900

1,766 sq ft 3 bedrooms 2 baths

706 Maple Avenue Park Rapids MN 56470

Status: Pending

## **Description:**

One level living with no stairs inside or out! This wonderful 3 bedroom, 2 bath home features stainless steel appliances, an open floor plan (perfect for entertaining), an extra large primary suite with private bath and so much more! Garage is totally finished and heated, living room has a gas fireplace, spacious laundry room with sink and top quality construction. An excellent location close to the new Aldi grocery store and Walmart on the east side of Park Rapids. Included with the sale is one full year of mowing and snow removal!