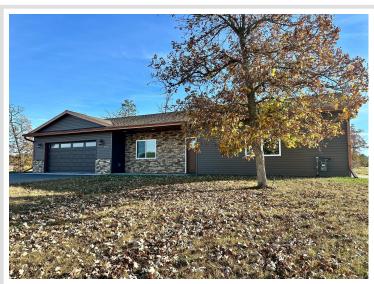

MLS 6504452 Residential

\$279,900

1,908 sq ft 3 bedrooms 2 baths

1102 Walnut Lane Park Rapids MN 56470

Status: Pending

## **Description:**

Nearing completion! Fantastic new construction, all on one level! 3 bedrooms, 2 baths and a very spacious floor plan. Low maintenance home in an excellent location near the new Aldi grocery store and Walmart on the east side of Park Rapids. Excellent appliance package with stainless steel finishes. Bright, light and airy interiors. This home is ready for your finishing requests. Also available (and now completed) is the home at 706 Maple, adjacent to this home. Come look at both and decide which you prefer! Included with the sale is one full year of mowing and snow removal!