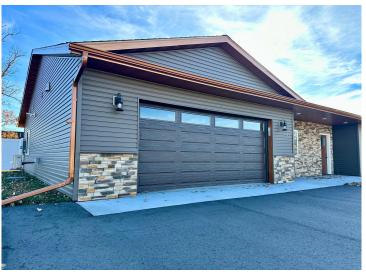

## **Description:**

Nearing completion! Fantastic new construction, all on one level! 3 bedrooms, 2 baths and a very spacious floor plan. Low maintenance home in an excellent location near the new Aldi grocery store and Walmart on the east side of Park Rapids. Excellent appliance package with stainless steel finishes. Bright, light and airy interiors. This home is ready for your finishing requests. Also available (and now completed) is the home at 706 Maple, adjacent to this home. Come look at both and decide which you prefer! Included with the sale is one full year of mowing and snow removal!

## **Additional Details:**

Year Built 2024 0.2 Lot Acres

Lot Dimensions 127x72x127x72

Garage Stalls 2 School District 309 Taxes \$174 Taxes with Assessments \$174 Tax Year 2024