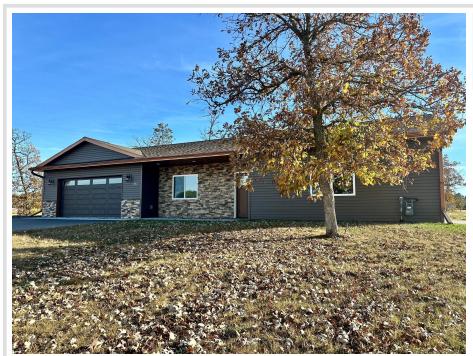

MLS 6504452 Residential

\$279,900

1,908 sq ft 3 bedrooms 2 baths

1102 Walnut Lane Park Rapids MN 56470

Status: Pending

## **Description:**

Nearing completion! Fantastic new construction, all on one level! 3 bedrooms, 2 baths and a very spacious floor plan. Low maintenance home in an excellent location near the new Aldi grocery store and Walmart on the east side of Park Rapids. Excellent appliance package with stainless steel finishes. Bright, light and airy interiors. This home is ready for your finishing requests. Also available (and now completed) is the home at 706 Maple, adjacent to this home. Come look at both and decide which you prefer! Included with the sale is one full year of mowing and snow removal!