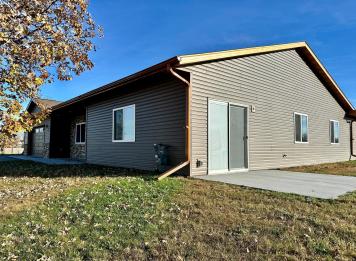

MLS 6504452 Residential

\$279,900

1,908 sq ft 3 bedrooms 2 baths

1102 Walnut Lane Park Rapids MN 56470

Status: Pending

## **Description:**

Nearing completion! Fantastic new construction, all on one level! 3 bedrooms, 2 baths and a very spacious floor plan. Low maintenance home in an excellent location near the new Aldi grocery store and Walmart on the east side of Park Rapids. Excellent appliance package with stainless steel finishes. Bright, light and airy interiors. This home is ready for your finishing requests. Also available (and now completed) is the home at 706 Maple, adjacent to this home. Come look at both and decide which you prefer! Included with the sale is one full year of mowing and snow removal!