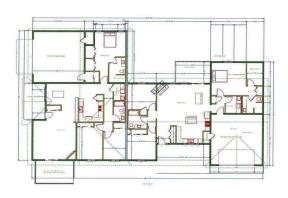

## **Description:**

Nearing completion! Fantastic new construction, all on one level! 3 bedrooms, 2 baths and a very spacious floor plan. Low maintenance home in an excellent location near the new Aldi grocery store and Walmart on the east side of Park Rapids. Excellent appliance package with stainless steel finishes. Bright, light and airy interiors. This home is ready for your finishing requests. Also available (and now completed) is the home at 706 Maple, adjacent to this home. Come look at both and decide which you prefer! Included with the sale is one full year of mowing and snow removal!