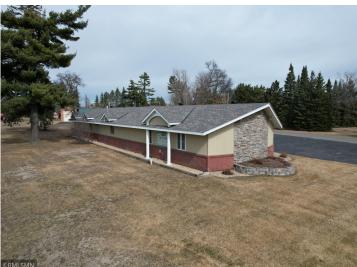

## **Description:**

Welcome to this exceptional commercial building, offering unparalleled convenience and functionality all on one level. With 3,928 square feet of finished space, this property boasts ample room for various business endeavors. Step inside to discover two bathrooms and a convenient kitchen. Entertain clients or host presentations effortlessly with the built-in speaker system and projector, while the ambiance is enhanced by the warmth of the natural gas fireplace. Situated on a generous 1.04-acre lot, this property benefits from an in-ground sprinkler system. Zoned commercial, this property offers flexibility for a variety of businesses, with excellent street signage and visibility on a busy city street, ensuring maximum exposure to potential customers. Don't miss this opportunity to secure a prime location in a highly sought-after area. Schedule your viewing today and seize the chance to elevate your business to new heights in this exceptional commercial space.

## **Additional Details:**

Year Built 1960 Lot Acres 1.04

Lot Dimensions 314 x 68 x 220 x 349

Garage Stalls 1
School District 186
Taxes \$3,644
Taxes with Assessments \$3,644
Tax Year 2023