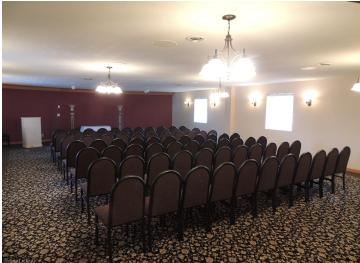

## **Description:**

Welcome to this exceptional commercial building, offering unparalleled convenience and functionality all on one level. With 3,928 square feet of finished space, this property boasts ample room for various business endeavors. Step inside to discover two bathrooms and a convenient kitchen. Entertain clients or host presentations effortlessly with the built-in speaker system and projector, while the ambiance is enhanced by the warmth of the natural gas fireplace. Situated on a generous 1.04-acre lot, this property benefits from an in-ground sprinkler system. Zoned commercial, this property offers flexibility for a variety of businesses, with excellent street signage and visibility on a busy city street, ensuring maximum exposure to potential customers. Don't miss this opportunity to secure a prime location in a highly sought-after area. Schedule your viewing today and seize the chance to elevate your business to new heights in this exceptional commercial space.