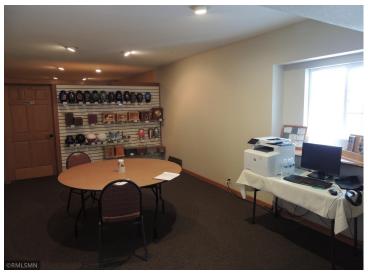

## **Description:**

Welcome to this exceptional commercial building, offering unparalleled convenience and functionality all on one level. With 3,928 square feet of finished space, this property boasts ample room for various business endeavors. Step inside to discover two bathrooms and a convenient kitchen. Entertain clients or host presentations effortlessly with the built-in speaker system and projector, while the ambiance is enhanced by the warmth of the natural gas fireplace. Situated on a generous 1.04-acre lot, this property benefits from an in-ground sprinkler system. Zoned commercial, this property offers flexibility for a variety of businesses, with excellent street signage and visibility on a busy city street, ensuring maximum exposure to potential customers. Don't miss this opportunity to secure a prime location in a highly sought-after area. Schedule your viewing today and seize the chance to elevate your business to new heights in this exceptional commercial space.