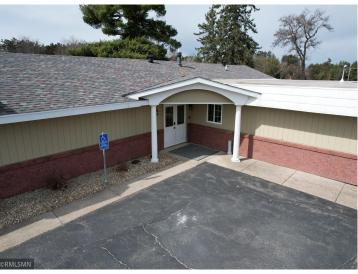

## **Description:**

Welcome to this exceptional commercial building, offering unparalleled convenience and functionality all on one level. With 3,928 square feet of finished space, this property boasts ample room for various business endeavors. Step inside to discover two bathrooms and a convenient kitchen. Entertain clients or host presentations effortlessly with the built-in speaker system and projector, while the ambiance is enhanced by the warmth of the natural gas fireplace. Situated on a generous 1.04-acre lot, this property benefits from an in-ground sprinkler system. Zoned commercial, this property offers flexibility for a variety of businesses, with excellent street signage and visibility on a busy city street, ensuring maximum exposure to potential customers. Don't miss this opportunity to secure a prime location in a highly sought-after area. Schedule your viewing today and seize the chance to elevate your business to new heights in this exceptional commercial space.