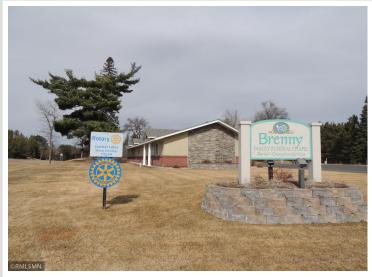

MLS 6505126 Commercial

\$299,000

31283 Front Street Pequot Lakes MN 56472

Status: Pending

## **Description:**

Welcome to this exceptional commercial building, offering unparalleled convenience and functionality all on one level. With 3,928 square feet of finished space, this property boasts ample room for various business endeavors. Step inside to discover two bathrooms and a convenient kitchen. Entertain clients or host presentations effortlessly with the built-in speaker system and projector, while the ambiance is enhanced by the warmth of the natural gas fireplace. Situated on a generous 1.04-acre lot, this property benefits from an in-ground sprinkler system. Zoned commercial, this property offers flexibility for a variety of businesses, with excellent street signage and visibility on a busy city street, ensuring maximum exposure to potential customers. Don't miss this opportunity to secure a prime location in a highly sought-after area. Schedule your viewing today and seize the chance to elevate your business to new heights in this exceptional commercial space.

## **Driving Directions:**

From MN-371 N, left (East) on Patriot Avenue, approximately 2.4 miles, turn left on Front Street and property will be on left, between Front Street and Patriot Avenue

Listed By: Goedker Realty, Inc