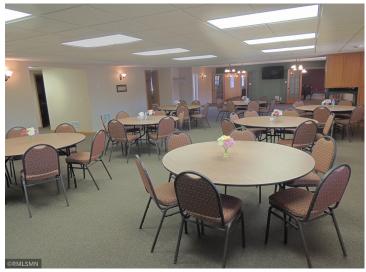

## **Description:**

Welcome to this exceptional commercial building, offering unparalleled convenience and functionality all on one level. With 3,928 square feet of finished space, this property boasts ample room for various business endeavors. Step inside to discover two bathrooms and a convenient kitchen. Entertain clients or host presentations effortlessly with the built-in speaker system and projector, while the ambiance is enhanced by the warmth of the natural gas fireplace. Situated on a generous 1.04-acre lot, this property benefits from an in-ground sprinkler system. Zoned commercial, this property offers flexibility for a variety of businesses, with excellent street signage and visibility on a busy city street, ensuring maximum exposure to potential customers. Don't miss this opportunity to secure a prime location in a highly sought-after area. Schedule your viewing today and seize the chance to elevate your business to new heights in this exceptional commercial space.