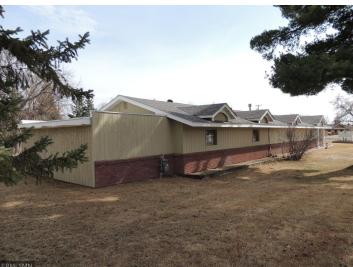

## **Description:**

Welcome to this exceptional commercial building, offering unparalleled convenience and functionality all on one level. With 3,928 square feet of finished space, this property boasts ample room for various business endeavors. Step inside to discover two bathrooms and a convenient kitchen. Entertain clients or host presentations effortlessly with the built-in speaker system and projector, while the ambiance is enhanced by the warmth of the natural gas fireplace. Situated on a generous 1.04-acre lot, this property benefits from an in-ground sprinkler system. Zoned commercial, this property offers flexibility for a variety of businesses, with excellent street signage and visibility on a busy city street, ensuring maximum exposure to potential customers. Don't miss this opportunity to secure a prime location in a highly sought-after area. Schedule your viewing today and seize the chance to elevate your business to new heights in this exceptional commercial space.

## **Additional Details:**

Year Built 1960 Lot Acres 1.04

Lot Dimensions 314 x 68 x 220 x 349

Garage Stalls 1
School District 186
Taxes \$3,644
Taxes with Assessments \$3,644
Tax Year 2023