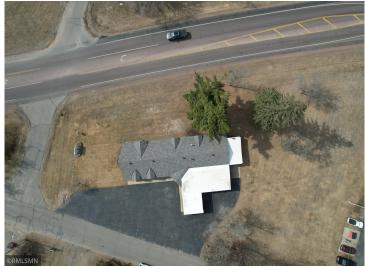

## **Description:**

Welcome to this exceptional commercial building, offering unparalleled convenience and functionality all on one level. With 3,928 square feet of finished space, this property boasts ample room for various business endeavors. Step inside to discover two bathrooms and a convenient kitchen. Entertain clients or host presentations effortlessly with the built-in speaker system and projector, while the ambiance is enhanced by the warmth of the natural gas fireplace. Situated on a generous 1.04-acre lot, this property benefits from an in-ground sprinkler system. Zoned commercial, this property offers flexibility for a variety of businesses, with excellent street signage and visibility on a busy city street, ensuring maximum exposure to potential customers. Don't miss this opportunity to secure a prime location in a highly sought-after area. Schedule your viewing today and seize the chance to elevate your business to new heights in this exceptional commercial space.

## **Additional Details:**

Year Built 1960 Lot Acres 1.04

Lot Dimensions 314 x 68 x 220 x 349

Garage Stalls 1
School District 186
Taxes \$3,644
Taxes with Assessments \$3,644
Tax Year 2023