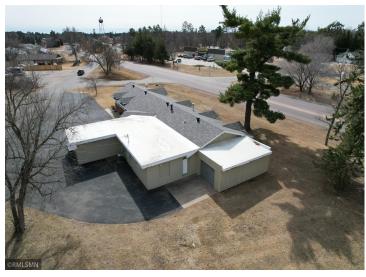

## **Description:**

Welcome to this exceptional commercial building, offering unparalleled convenience and functionality all on one level. With 3,928 square feet of finished space, this property boasts ample room for various business endeavors. Step inside to discover two bathrooms and a convenient kitchen. Entertain clients or host presentations effortlessly with the built-in speaker system and projector, while the ambiance is enhanced by the warmth of the natural gas fireplace. Situated on a generous 1.04-acre lot, this property benefits from an in-ground sprinkler system. Zoned commercial, this property offers flexibility for a variety of businesses, with excellent street signage and visibility on a busy city street, ensuring maximum exposure to potential customers. Don't miss this opportunity to secure a prime location in a highly sought-after area. Schedule your viewing today and seize the chance to elevate your business to new heights in this exceptional commercial space.

## **Additional Details:**

Year Built 1960 Lot Acres 1.04

Lot Dimensions 314 x 68 x 220 x 349

Garage Stalls 1
School District 186
Taxes \$3,644
Taxes with Assessments \$3,644
Tax Year 2023