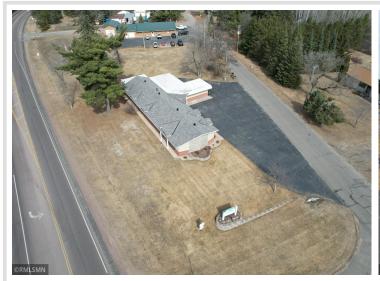

## **Description:**

Welcome to this exceptional commercial building, offering unparalleled convenience and functionality all on one level. With 3,928 square feet of finished space, this property boasts ample room for various business endeavors. Step inside to discover two bathrooms and a convenient kitchen. Entertain clients or host presentations effortlessly with the built-in speaker system and projector, while the ambiance is enhanced by the warmth of the natural gas fireplace. Situated on a generous 1.04-acre lot, this property benefits from an in-ground sprinkler system. Zoned commercial, this property offers flexibility for a variety of businesses, with excellent street signage and visibility on a busy city street, ensuring maximum exposure to potential customers. Don't miss this opportunity to secure a prime location in a highly sought-after area. Schedule your viewing today and seize the chance to elevate your business to new heights in this exceptional commercial space.

## **Additional Details:**

Year Built 1960 Lot Acres 1.04

Lot Dimensions 314 x 68 x 220 x 349

Garage Stalls 1
School District 186
Taxes \$3,644
Taxes with Assessments \$3,644
Tax Year 2023