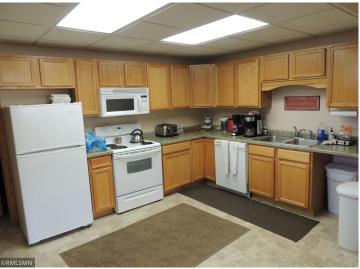

## **Description:**

Welcome to this exceptional commercial building, offering unparalleled convenience and functionality all on one level. With 3,928 square feet of finished space, this property boasts ample room for various business endeavors. Step inside to discover two bathrooms and a convenient kitchen. Entertain clients or host presentations effortlessly with the built-in speaker system and projector, while the ambiance is enhanced by the warmth of the natural gas fireplace. Situated on a generous 1.04-acre lot, this property benefits from an in-ground sprinkler system. Zoned commercial, this property offers flexibility for a variety of businesses, with excellent street signage and visibility on a busy city street, ensuring maximum exposure to potential customers. Don't miss this opportunity to secure a prime location in a highly sought-after area. Schedule your viewing today and seize the chance to elevate your business to new heights in this exceptional commercial space.