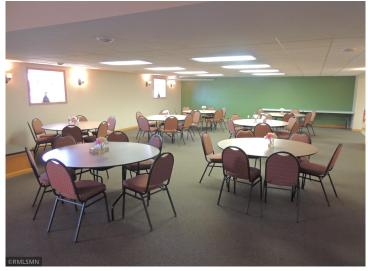

## **Description:**

Welcome to this exceptional commercial building, offering unparalleled convenience and functionality all on one level. With 3,928 square feet of finished space, this property boasts ample room for various business endeavors. Step inside to discover two bathrooms and a convenient kitchen. Entertain clients or host presentations effortlessly with the built-in speaker system and projector, while the ambiance is enhanced by the warmth of the natural gas fireplace. Situated on a generous 1.04-acre lot, this property benefits from an in-ground sprinkler system. Zoned commercial, this property offers flexibility for a variety of businesses, with excellent street signage and visibility on a busy city street, ensuring maximum exposure to potential customers. Don't miss this opportunity to secure a prime location in a highly sought-after area. Schedule your viewing today and seize the chance to elevate your business to new heights in this exceptional commercial space.