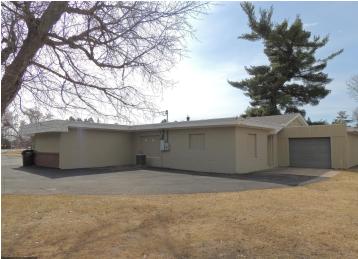

## **Description:**

Welcome to this exceptional commercial building, offering unparalleled convenience and functionality all on one level. With 3,928 square feet of finished space, this property boasts ample room for various business endeavors. Step inside to discover two bathrooms and a convenient kitchen. Entertain clients or host presentations effortlessly with the built-in speaker system and projector, while the ambiance is enhanced by the warmth of the natural gas fireplace. Situated on a generous 1.04-acre lot, this property benefits from an in-ground sprinkler system. Zoned commercial, this property offers flexibility for a variety of businesses, with excellent street signage and visibility on a busy city street, ensuring maximum exposure to potential customers. Don't miss this opportunity to secure a prime location in a highly sought-after area. Schedule your viewing today and seize the chance to elevate your business to new heights in this exceptional commercial space.

## **Additional Details:**

Year Built 1960 Lot Acres 1.04

Lot Dimensions 314 x 68 x 220 x 349

Garage Stalls 1
School District 186
Taxes \$3,644
Taxes with Assessments \$3,644
Tax Year 2023