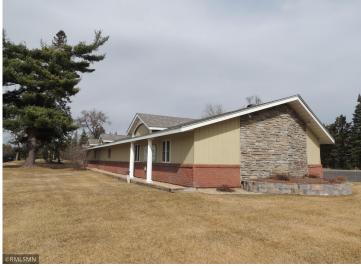

## **Description:**

Welcome to this exceptional commercial building, offering unparalleled convenience and functionality all on one level. With 3,928 square feet of finished space, this property boasts ample room for various business endeavors. Step inside to discover two bathrooms and a convenient kitchen. Entertain clients or host presentations effortlessly with the built-in speaker system and projector, while the ambiance is enhanced by the warmth of the natural gas fireplace. Situated on a generous 1.04-acre lot, this property benefits from an in-ground sprinkler system. Zoned commercial, this property offers flexibility for a variety of businesses, with excellent street signage and visibility on a busy city street, ensuring maximum exposure to potential customers. Don't miss this opportunity to secure a prime location in a highly sought-after area. Schedule your viewing today and seize the chance to elevate your business to new heights in this exceptional commercial space.

## **Additional Details:**

Year Built 1960 Lot Acres 1.04

Lot Dimensions 314 x 68 x 220 x 349

Garage Stalls 1
School District 186
Taxes \$3,644
Taxes with Assessments \$3,644
Tax Year 2023