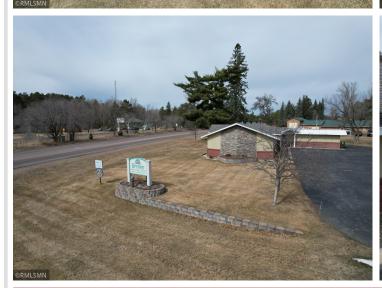

## **Description:**

Welcome to this exceptional commercial building, offering unparalleled convenience and functionality all on one level. With 3,928 square feet of finished space, this property boasts ample room for various business endeavors. Step inside to discover two bathrooms and a convenient kitchen. Entertain clients or host presentations effortlessly with the built-in speaker system and projector, while the ambiance is enhanced by the warmth of the natural gas fireplace. Situated on a generous 1.04-acre lot, this property benefits from an in-ground sprinkler system. Zoned commercial, this property offers flexibility for a variety of businesses, with excellent street signage and visibility on a busy city street, ensuring maximum exposure to potential customers. Don't miss this opportunity to secure a prime location in a highly sought-after area. Schedule your viewing today and seize the chance to elevate your business to new heights in this exceptional commercial space.

## **Driving Directions:**

From MN-371 N, left (East) on Patriot Avenue, approximately 2.4 miles, turn left on Front Street and property will be on left, between Front Street and Patriot Avenue

Listed By: Goedker Realty, Inc