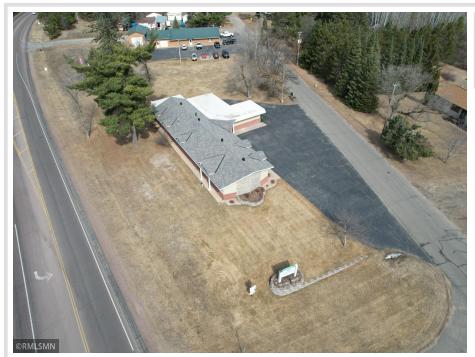

## **Description:**

Welcome to this exceptional commercial building, offering unparalleled convenience and functionality all on one level. With 3,928 square feet of finished space, this property boasts ample room for various business endeavors. Step inside to discover two bathrooms and a convenient kitchen. Entertain clients or host presentations effortlessly with the built-in speaker system and projector, while the ambiance is enhanced by the warmth of the natural gas fireplace. Situated on a generous 1.04-acre lot, this property benefits from an in-ground sprinkler system. Zoned commercial, this property offers flexibility for a variety of businesses, with excellent street signage and visibility on a busy city street, ensuring maximum exposure to potential customers. Don't miss this opportunity to secure a prime location in a highly sought-after area. Schedule your viewing today and seize the chance to elevate your business to new heights in this exceptional commercial space.

## **Additional Details:**

Year Built 1960 Lot Acres 1.04

Lot Dimensions 314 x 68 x 220 x 349

Garage Stalls 1
School District 186
Taxes \$3,644
Taxes with Assessments \$3,644
Tax Year 2023