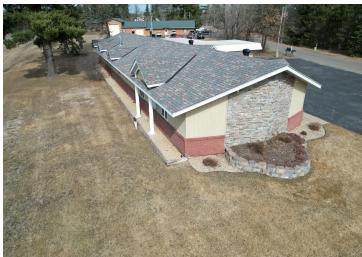

## **Description:**

Welcome to this exceptional commercial building, offering unparalleled convenience and functionality all on one level. With 3,928 square feet of finished space, this property boasts ample room for various business endeavors. Step inside to discover two bathrooms and a convenient kitchen. Entertain clients or host presentations effortlessly with the built-in speaker system and projector, while the ambiance is enhanced by the warmth of the natural gas fireplace. Situated on a generous 1.04-acre lot, this property benefits from an in-ground sprinkler system. Zoned commercial, this property offers flexibility for a variety of businesses, with excellent street signage and visibility on a busy city street, ensuring maximum exposure to potential customers. Don't miss this opportunity to secure a prime location in a highly sought-after area. Schedule your viewing today and seize the chance to elevate your business to new heights in this exceptional commercial space.

## **Additional Details:**

Year Built 1960 Lot Acres 1.04

Lot Dimensions 314 x 68 x 220 x 349

Garage Stalls 1
School District 186
Taxes \$3,644
Taxes with Assessments \$3,644
Tax Year 2023