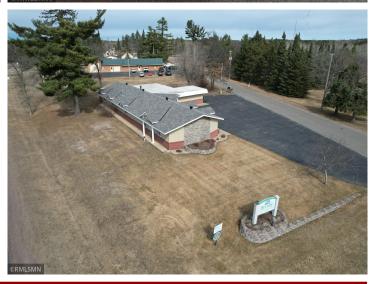

## **Description:**

Welcome to this exceptional commercial building, offering unparalleled convenience and functionality all on one level. With 3,928 square feet of finished space, this property boasts ample room for various business endeavors. Step inside to discover two bathrooms and a convenient kitchen. Entertain clients or host presentations effortlessly with the built-in speaker system and projector, while the ambiance is enhanced by the warmth of the natural gas fireplace. Situated on a generous 1.04-acre lot, this property benefits from an in-ground sprinkler system. Zoned commercial, this property offers flexibility for a variety of businesses, with excellent street signage and visibility on a busy city street, ensuring maximum exposure to potential customers. Don't miss this opportunity to secure a prime location in a highly sought-after area. Schedule your viewing today and seize the chance to elevate your business to new heights in this exceptional commercial space.

## **Additional Details:**

Year Built 1960 Lot Acres 1.04

Lot Dimensions 314 x 68 x 220 x 349

Garage Stalls 1
School District 186
Taxes \$3,644
Taxes with Assessments \$3,644
Tax Year 2023