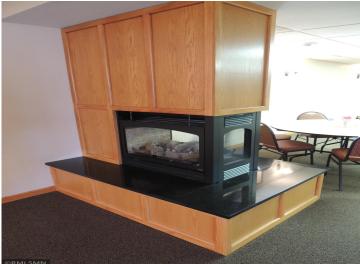

## **Description:**

Welcome to this exceptional commercial building, offering unparalleled convenience and functionality all on one level. With 3,928 square feet of finished space, this property boasts ample room for various business endeavors. Step inside to discover two bathrooms and a convenient kitchen. Entertain clients or host presentations effortlessly with the built-in speaker system and projector, while the ambiance is enhanced by the warmth of the natural gas fireplace. Situated on a generous 1.04-acre lot, this property benefits from an in-ground sprinkler system. Zoned commercial, this property offers flexibility for a variety of businesses, with excellent street signage and visibility on a busy city street, ensuring maximum exposure to potential customers. Don't miss this opportunity to secure a prime location in a highly sought-after area. Schedule your viewing today and seize the chance to elevate your business to new heights in this exceptional commercial space.