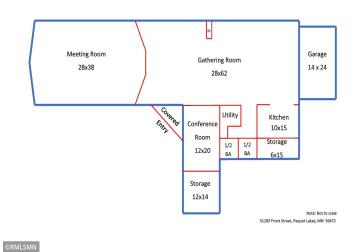

## **Description:**

Welcome to this exceptional commercial building, offering unparalleled convenience and functionality all on one level. With 3,928 square feet of finished space, this property boasts ample room for various business endeavors. Step inside to discover two bathrooms and a convenient kitchen. Entertain clients or host presentations effortlessly with the built-in speaker system and projector, while the ambiance is enhanced by the warmth of the natural gas fireplace. Situated on a generous 1.04-acre lot, this property benefits from an in-ground sprinkler system. Zoned commercial, this property offers flexibility for a variety of businesses, with excellent street signage and visibility on a busy city street, ensuring maximum exposure to potential customers. Don't miss this opportunity to secure a prime location in a highly sought-after area. Schedule your viewing today and seize the chance to elevate your business to new heights in this exceptional commercial space.

## **Additional Details:**

Year Built 1960 Lot Acres 1.04

Lot Dimensions 314 x 68 x 220 x 349

Garage Stalls 1
School District 186
Taxes \$3,644
Taxes with Assessments \$3,644
Tax Year 2023