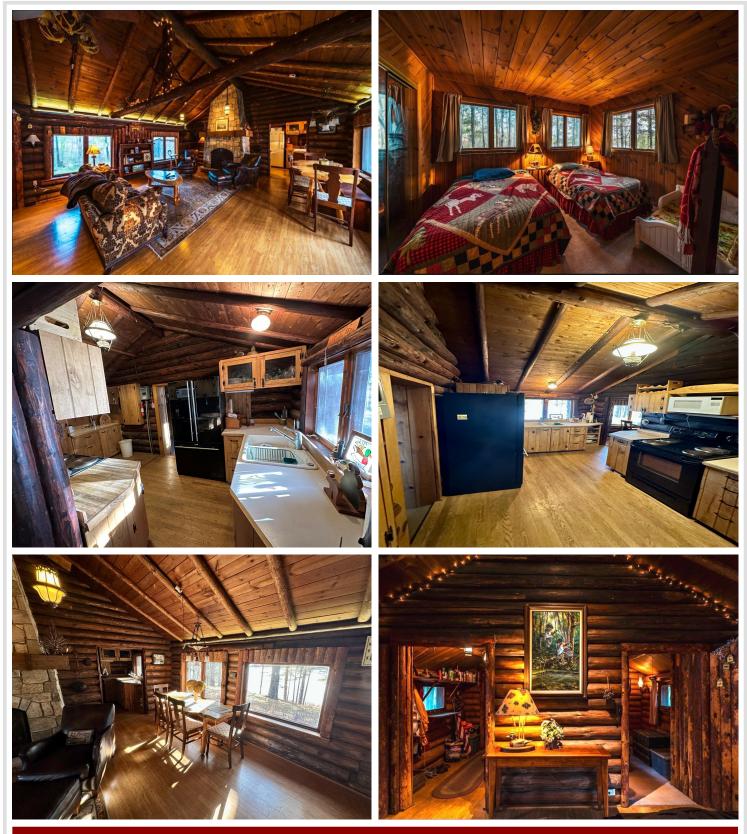

## **Description:**

Rare opportunity to own a piece of history and create unparalleled memories. This restored lodge boasting two cabins is nestled along the shores of Ice Cracking Lake. Experience privacy and tranquility like never before with 5.71 acres & 500 ft of lakeshore. A custom iron gate greets you as you enter the canopy-covered drive from the many mature trees. The main home exudes warmth and character with full log construction, stunning stone fireplace and vaulted ceilings. Second cabin recently updated with exterior paint and all new flooring, is sure to spoil your guests with full accommodations. Your favorite spot will undoubtedly be the panoramic views from inside the renovated boathouse, offering even more space to relax and catch a brilliant sunset. 24x30 garage is perfect for your storage needs. Endless recreation with your own dock for fishing, hard sand swimming beach & boat launch. Hunt, ATV, & snowmobile at the nearby Tamarac National Refuge & DNR lands. Don't miss this hidden gem!