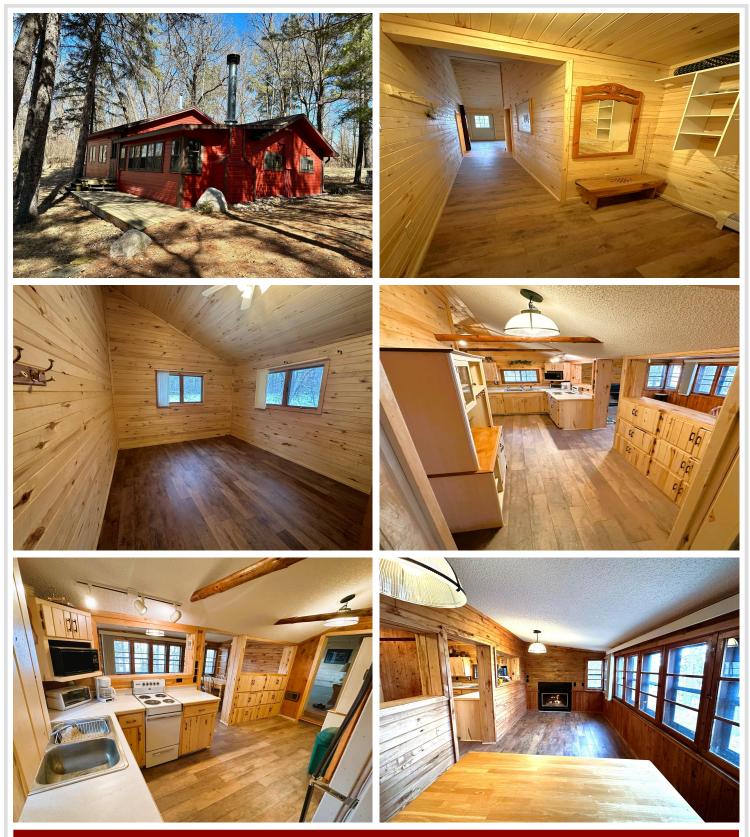

## **Description:**

Rare opportunity to own a piece of history and create unparalleled memories. This restored lodge boasting two cabins is nestled along the shores of Ice Cracking Lake. Experience privacy and tranquility like never before with 5.71 acres & 500 ft of lakeshore. A custom iron gate greets you as you enter the canopy-covered drive from the many mature trees. The main home exudes warmth and character with full log construction, stunning stone fireplace and vaulted ceilings. Second cabin recently updated with exterior paint and all new flooring, is sure to spoil your guests with full accommodations. Your favorite spot will undoubtedly be the panoramic views from inside the renovated boathouse, offering even more space to relax and catch a brilliant sunset. 24x30 garage is perfect for your storage needs. Endless recreation with your own dock for fishing, hard sand swimming beach & boat launch. Hunt, ATV, & snowmobile at the nearby Tamarac National Refuge & DNR lands. Don't miss this hidden gem!