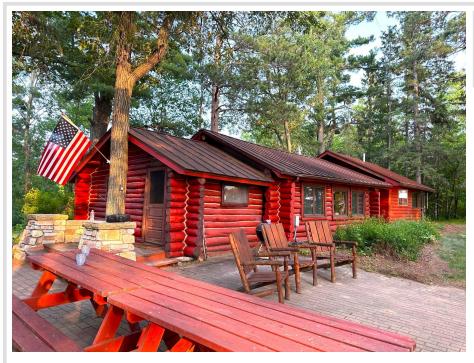

## **Description:**

Rare opportunity to own a piece of history and create unparalleled memories. This restored lodge boasting two cabins is nestled along the shores of Ice Cracking Lake. Experience privacy and tranquility like never before with 5.71 acres & 500 ft of lakeshore. A custom iron gate greets you as you enter the canopy-covered drive from the many mature trees. The main home exudes warmth and character with full log construction, stunning stone fireplace and vaulted ceilings. Second cabin recently updated with exterior paint and all new flooring, is sure to spoil your guests with full accommodations. Your favorite spot will undoubtedly be the panoramic views from inside the renovated boathouse, offering even more space to relax and catch a brilliant sunset. 24x30 garage is perfect for your storage needs. Endless recreation with your own dock for fishing, hard sand swimming beach & boat launch. Hunt, ATV, & snowmobile at the nearby Tamarac National Refuge & DNR lands. Don't miss this hidden gem!