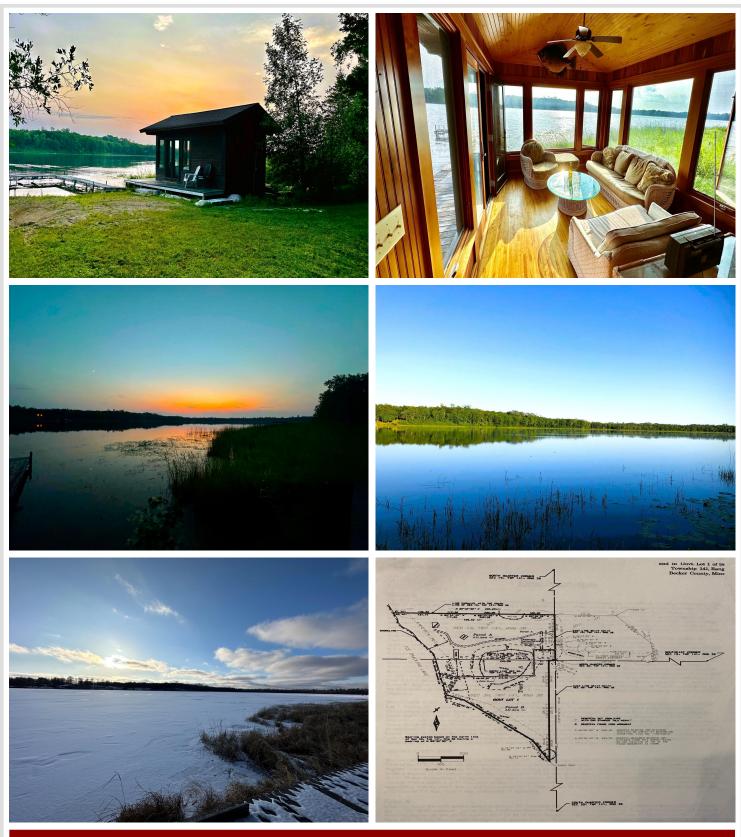

## **Description:**

Rare opportunity to own a piece of history and create unparalleled memories. This restored lodge boasting two cabins is nestled along the shores of Ice Cracking Lake. Experience privacy and tranquility like never before with 5.71 acres & 500 ft of lakeshore. A custom iron gate greets you as you enter the canopy-covered drive from the many mature trees. The main home exudes warmth and character with full log construction, stunning stone fireplace and vaulted ceilings. Second cabin recently updated with exterior paint and all new flooring, is sure to spoil your guests with full accommodations. Your favorite spot will undoubtedly be the panoramic views from inside the renovated boathouse, offering even more space to relax and catch a brilliant sunset. 24x30 garage is perfect for your storage needs. Endless recreation with your own dock for fishing, hard sand swimming beach & boat launch. Hunt, ATV, & snowmobile at the nearby Tamarac National Refuge & DNR lands. Don't miss this hidden gem!