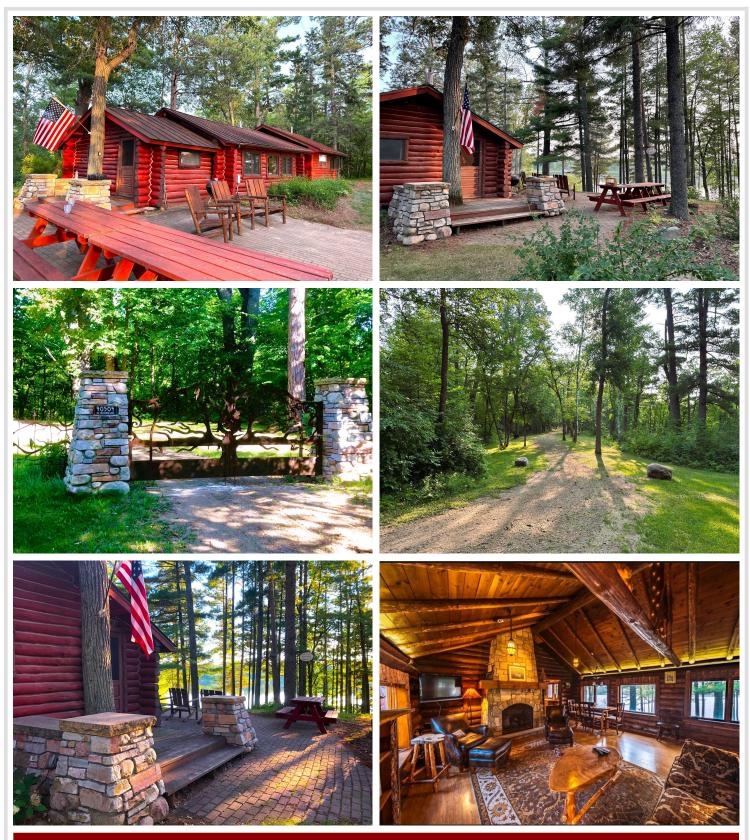

## **Description:**

Rare opportunity to own a piece of history and create unparalleled memories. This restored lodge boasting two cabins is nestled along the shores of Ice Cracking Lake. Experience privacy and tranquility like never before with 5.71 acres & 500 ft of lakeshore. A custom iron gate greets you as you enter the canopy-covered drive from the many mature trees. The main home exudes warmth and character with full log construction, stunning stone fireplace and vaulted ceilings. Second cabin recently updated with exterior paint and all new flooring, is sure to spoil your guests with full accommodations. Your favorite spot will undoubtedly be the panoramic views from inside the renovated boathouse, offering even more space to relax and catch a brilliant sunset. 24x30 garage is perfect for your storage needs. Endless recreation with your own dock for fishing, hard sand swimming beach & boat launch. Hunt, ATV, & snowmobile at the nearby Tamarac National Refuge & DNR lands. Don't miss this hidden gem!