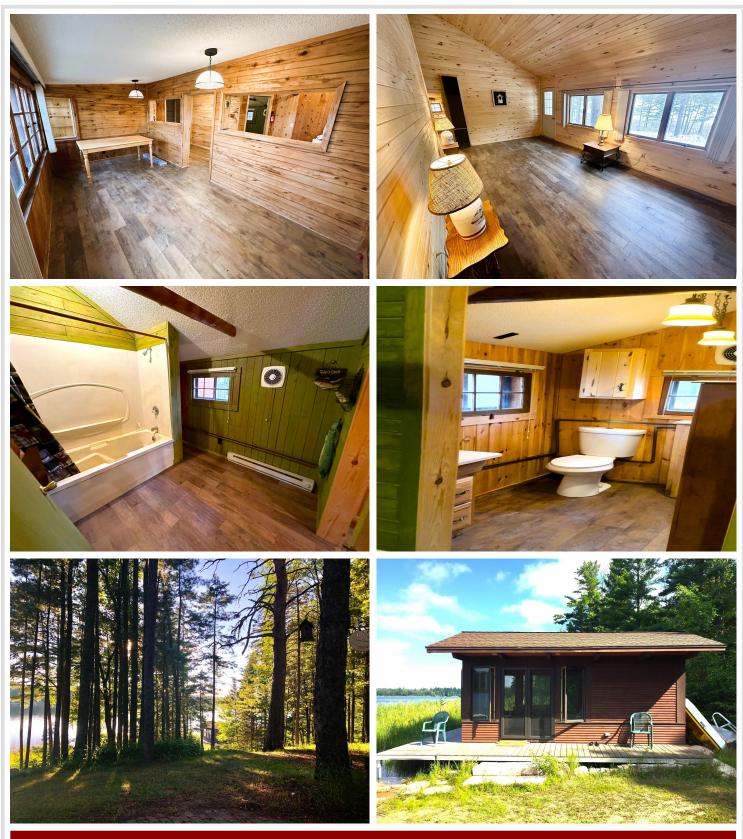

## **Description:**

Rare opportunity to own a piece of history and create unparalleled memories. This restored lodge boasting two cabins is nestled along the shores of Ice Cracking Lake. Experience privacy and tranquility like never before with 5.71 acres & 500 ft of lakeshore. A custom iron gate greets you as you enter the canopy-covered drive from the many mature trees. The main home exudes warmth and character with full log construction, stunning stone fireplace and vaulted ceilings. Second cabin recently updated with exterior paint and all new flooring, is sure to spoil your guests with full accommodations. Your favorite spot will undoubtedly be the panoramic views from inside the renovated boathouse, offering even more space to relax and catch a brilliant sunset. 24x30 garage is perfect for your storage needs. Endless recreation with your own dock for fishing, hard sand swimming beach & boat launch. Hunt, ATV, & snowmobile at the nearby Tamarac National Refuge & DNR lands. Don't miss this hidden gem!