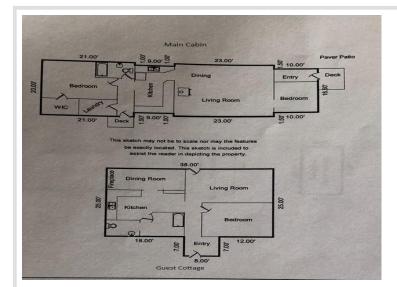

## **Description:**

Rare opportunity to own a piece of history and create unparalleled memories. This restored lodge boasting two cabins is nestled along the shores of Ice Cracking Lake. Experience privacy and tranquility like never before with 5.71 acres & 500 ft of lakeshore. A custom iron gate greets you as you enter the canopy-covered drive from the many mature trees. The main home exudes warmth and character with full log construction, stunning stone fireplace and vaulted ceilings. Second cabin recently updated with exterior paint and all new flooring, is sure to spoil your guests with full accommodations. Your favorite spot will undoubtedly be the panoramic views from inside the renovated boathouse, offering even more space to relax and catch a brilliant sunset. 24x30 garage is perfect for your storage needs. Endless recreation with your own dock for fishing, hard sand swimming beach & boat launch. Hunt, ATV, & snowmobile at the nearby Tamarac National Refuge & DNR lands. Don't miss this hidden gem!

## Additional Details:

| Year Built             | 1936            |
|------------------------|-----------------|
| Lot Acres              | 5.71            |
| Lot Dimensions         | 482x721x460x680 |
| Garage Stalls          | 2               |
| School District        | 22              |
| Taxes                  | \$2,794         |
| Taxes with Assessments | \$2,794         |
| Tax Year               | 2023            |