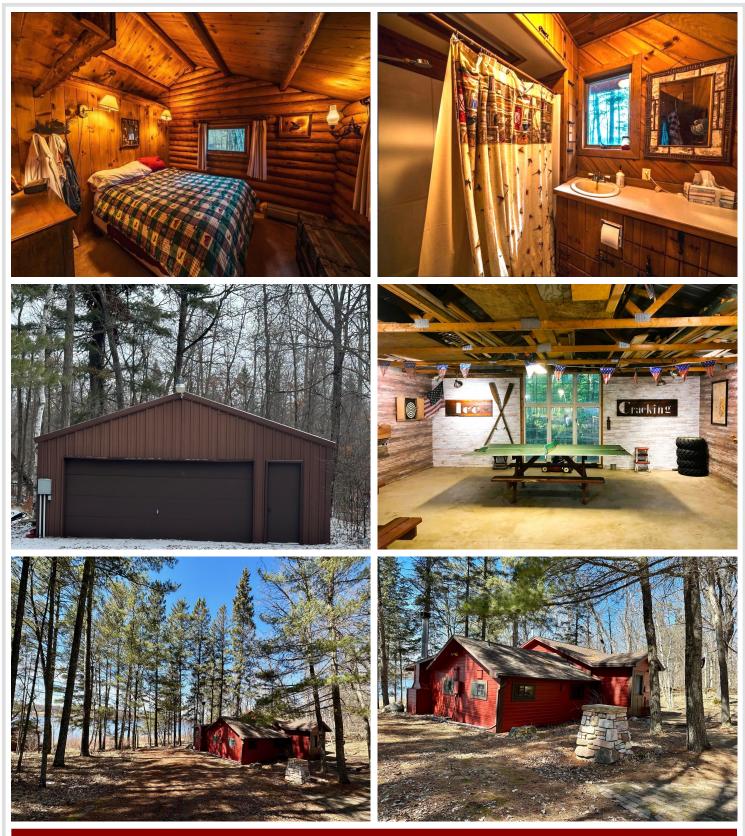

## **Description:**

Rare opportunity to own a piece of history and create unparalleled memories. This restored lodge boasting two cabins is nestled along the shores of Ice Cracking Lake. Experience privacy and tranquility like never before with 5.71 acres & 500 ft of lakeshore. A custom iron gate greets you as you enter the canopy-covered drive from the many mature trees. The main home exudes warmth and character with full log construction, stunning stone fireplace and vaulted ceilings. Second cabin recently updated with exterior paint and all new flooring, is sure to spoil your guests with full accommodations. Your favorite spot will undoubtedly be the panoramic views from inside the renovated boathouse, offering even more space to relax and catch a brilliant sunset. 24x30 garage is perfect for your storage needs. Endless recreation with your own dock for fishing, hard sand swimming beach & boat launch. Hunt, ATV, & snowmobile at the nearby Tamarac National Refuge & DNR lands. Don't miss this hidden gem!